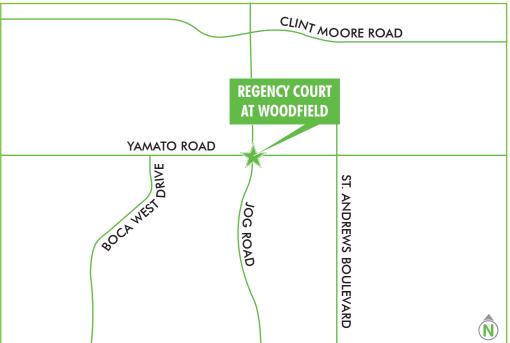

## REGENCY COURT AT WOODFIELD

RETAIL & RESTAURANT SPACE AVAILABLE :: YAMATO & JOG ROAD :: BOCA RATON, FL