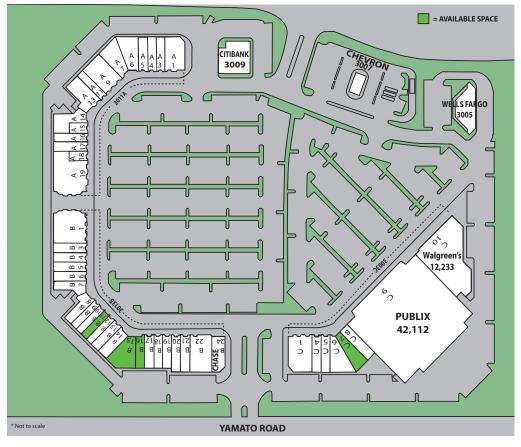

## REGENCY

| STE        | TENANT NAME                      | SF       |
|------------|----------------------------------|----------|
| A1         | Bad to the Bone BBQ, Inc.        | 3,134    |
| A3         | Swimwear Collection              | 1,423    |
| <b>A</b> 4 | Shoe Repair Plus                 | 1,423    |
| <b>A5</b>  | Lease Pending                    | 1,430    |
| A6         | Park's Martial Arts              | 2,257    |
| A7         | Salon De Soleil                  | 2,776    |
| A9         | Evelyn & Arthur                  | 3,549    |
| A11        | Couture Jewelery                 | 1,063    |
| A13        | Regency Collection Gifts         | 2,669    |
| A14        | Japango                          | 2,086    |
| A15        | Apolonia Boutique                | 2,366    |
| A16        | BHS Optical / Eye Doctor         | 1,423    |
| A17        | Elie's Fine Art, Jewelry & Gifts | 1,023    |
| A18        | Meatball Spot                    | 4,985    |
| B1         | TooJay's Gourmet Deli            | 4,585    |
| B3         | Moira Enterprises                | 1,423    |
| <b>B</b> 4 | Dryclean USA                     | 1,423    |
| B5         | Patchington                      | 1,423    |
| <b>B6</b>  | Regency Veterinary Associates    | 1,423    |
| B7         | LaCrosse Unlimited               | 1,606    |
| B8         | Vinny's Cafe                     | 1,606    |
| B9         | Orient Diner - Takeout           | 1,063    |
| B10        | Subway                           | 1,063    |
| B11        | AVAILABLE                        | 1,063    |
| B12        | Rick Limegrover Insurance Agency | 1,063    |
| B13        | Beauty Spot - Nails & Hair       | 1,423    |
| B14        | ReMax                            | 1,412    |
| B15        | AVAILABLE                        | 3,629    |
| B16        | AVAILABLE                        | 1,423    |
| B17        | Tutti Frutti                     | 1,560    |
| B18        | Learning Express                 | 1,423    |
| B19        | USA Wireless                     | 1,286    |
| B20        | Alene Too                        | 2,223    |
| B21        | Frame World                      | 1,023    |
| B22        | Massage Heights                  | 2,945    |
| B24        | Chase Bank                       | 2,975    |
| C1-C4      |                                  | 5,620    |
| <b>C</b> 5 | Regency Dental                   | 1,623    |
| C6         | Moda Salon                       | 3,103    |
| <b>C7</b>  | AVAILABLE                        | 2,135    |
| C8         | In Good Taste Inc.               | 2,120    |
| C9         | Publix                           | 42,112   |
| C10        | Walgreen's                       | 12,233   |
| D          | Wells Fargo                      | OP       |
| E          | Chevron Gas Station & Car Wash   | OP<br>OP |
| F          | Citibank                         | OP       |