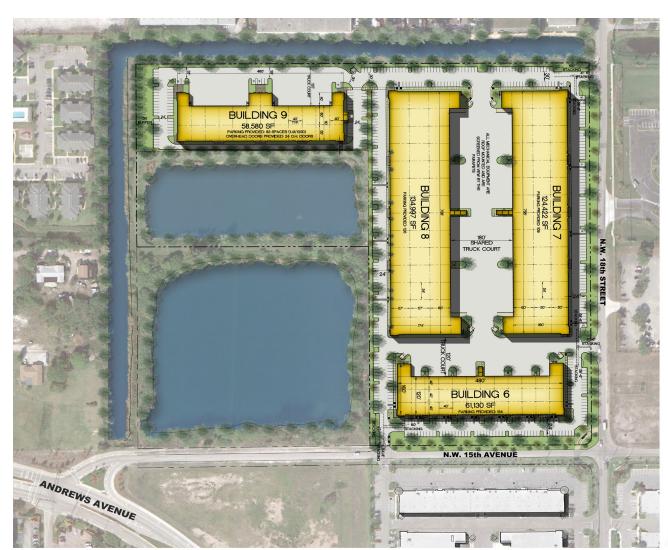

POMPANO COMMERCE CENTER - PHASE 2

## **Proposed Parcel and Building Information**

| Parcel     | Building SF | Parking Spaces | Clear Height |
|------------|-------------|----------------|--------------|
| Building 6 | ±61,130     | 154            | 32'          |
| Building 7 | ±124,422    | 109            | 32'          |
| Building 8 | ±134,997    | 126            | 32'          |
| Building 9 | ±58,580     | 83             | 32'          |

### **PROPOSED BUILDING SPECS:**

- . ±32' Clear height
- . ESFR Sprinkler
- . 54'x55' Column spacing
- . Speed bay
- . 120'-180' Truck court