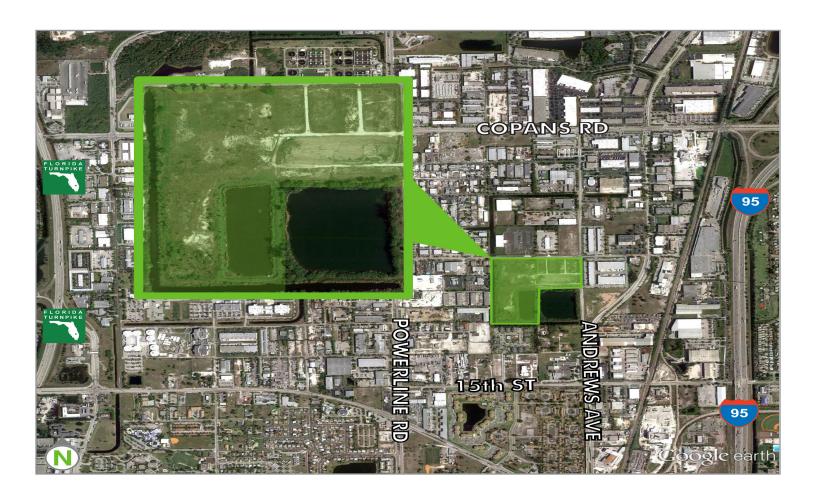

#### **PROJECT FEATURES:**

Developed by Prologis, Prologis Pompano Commerce Center II is a state-of-the-art master planned park situated in Pompano Beach, FL.

The park is located:

- less than 1 mile from I-95 via Copans Road and Atlantic Boulevard exits
- within 3 miles of the Florida Turnpike
- 20 miles south of Palm Beach International Airport, 15 miles north of Fort Lauderdale International Airport and 31 miles from Miami International Airport
- 15 miles from Port Everglades, 41 miles from Port of Palm Beach and 27 miles from Port of Miami

POMPANO COMMERCE CENTER - PHASE 2