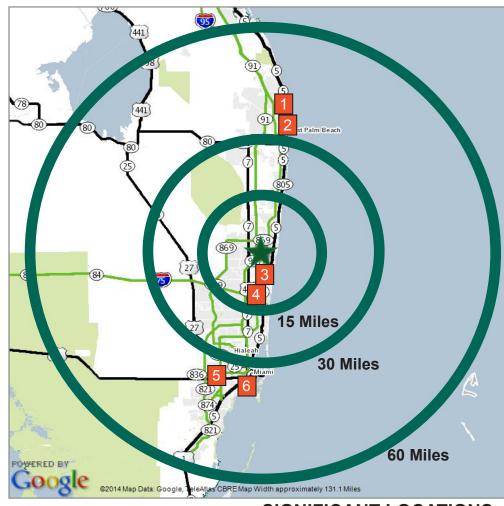

#### **SIGNIFICANT LOCATIONS:**

- 1. Port of Palm Beach
- 2. Palm Beach International Airport

- 5. Miami International Airport
- 3. Fort Lauderdale Hollywood International Airport 6. Port Miami
- 4. Port Everglades

#### **PROJECT FEATURES:**

Developed by Prologis, Prologis Pompano Commerce Center II is a state-of-the-art master planned park situated in Pompano Beach, FL.

The park is located:

- less than 1 mile from I-95 via Copans Road and Atlantic Boulevard exits
- within 3 miles of the Florida Turnpike
- 20 miles south of Palm Beach International Airport, 15 miles north of Fort Lauderdale International Airport and 31 miles from Miami International Airport
- 15 miles from Port Everglades, 41 miles from Port of Palm Beach and 27 miles from Port of Miami