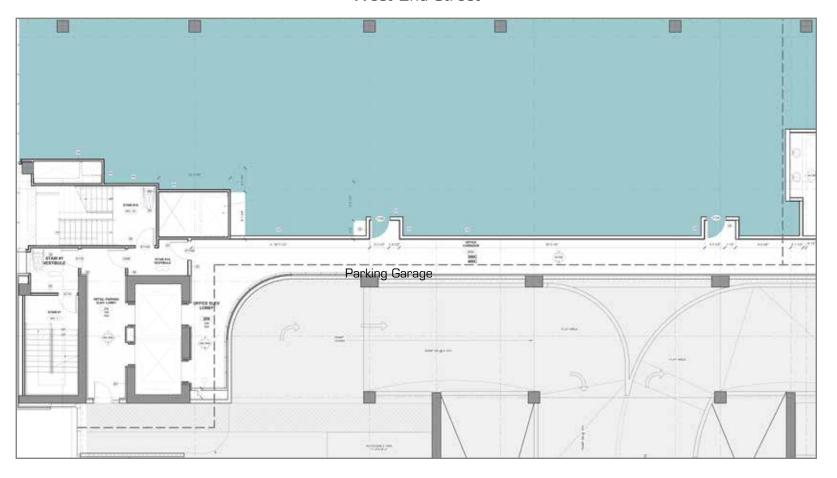

CBRE | 100 Congress Ave. | Suite 500 Austin, TX 78701 | www.cbre.com/austin

# NORTHSHORE





- » Approximately 22,326 square feet of prime downtown Austin creative office space.
- » Fronting both Cesar Chavez overlooking Lady Bird Lake in the heart of the 2nd Street retail district
- » 2.5/1,000 parking ratio direct parking access
- » Unique opportunity in the exciting new GreenWater Development (Multi-Family, Office Tower, Boutique Hotel)

Delivery estimated in Fall 2015.



#### » FOOTPRINT







#### **CBRE**

CBRE | 100 Congress Ave. | Suite 500 Austin, TX 78701 | www.cbre.com/austin

All sidewalk areas will be improved with great streets throughout, including hardscape and enhanced landscaping

#### » OVERALL SITE PLAN



Floors 2 - 4
Approx. 7,442 SF per floor

West 2nd Street



#### » 2ND STREET RETAIL DISTRICT



| TENANT               | TYPE       | TENANT               | TYPE     | TENANT               | TYPE           | TENANT                | TYPE           | TENANT              | TYPE