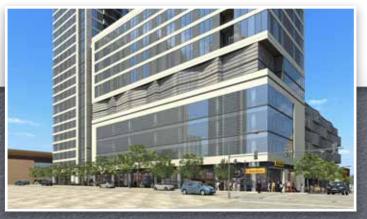

# NORTHSHORE

- » Approximately 22,326 square feet of prime downtown Austin creative office space.
- » Fronting both Cesar Chavez overlooking Lady Bird Lake in the heart of the 2nd Street retail district
- » 2.5/1,000 parking ratio direct parking access
- » Unique opportunity in the exciting new GreenWater Development (Multi-Family, Office Tower, Boutique Hotel)

#### » OVERALL SITE PLAN

Floors 2 - 4
Approx. 7,442 SF per floor

West 2nd Street