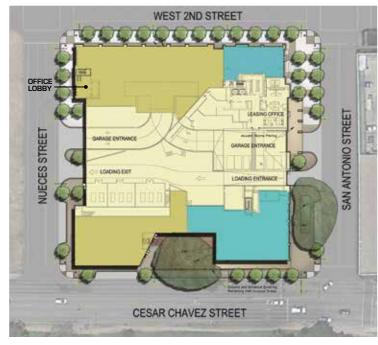

#### » FOOTPRINT

#### **CBRE**

CBRE | 100 Congress Ave. | Suite 500 Austin, TX 78701 | www.cbre.com/austin

All sidewalk areas will be improved with great streets throughout, including hardscape and enhanced landscaping

#### » OVERALL SITE PLAN

Floors 2 - 4
Approx. 7,442 SF per floor

West 2nd Street