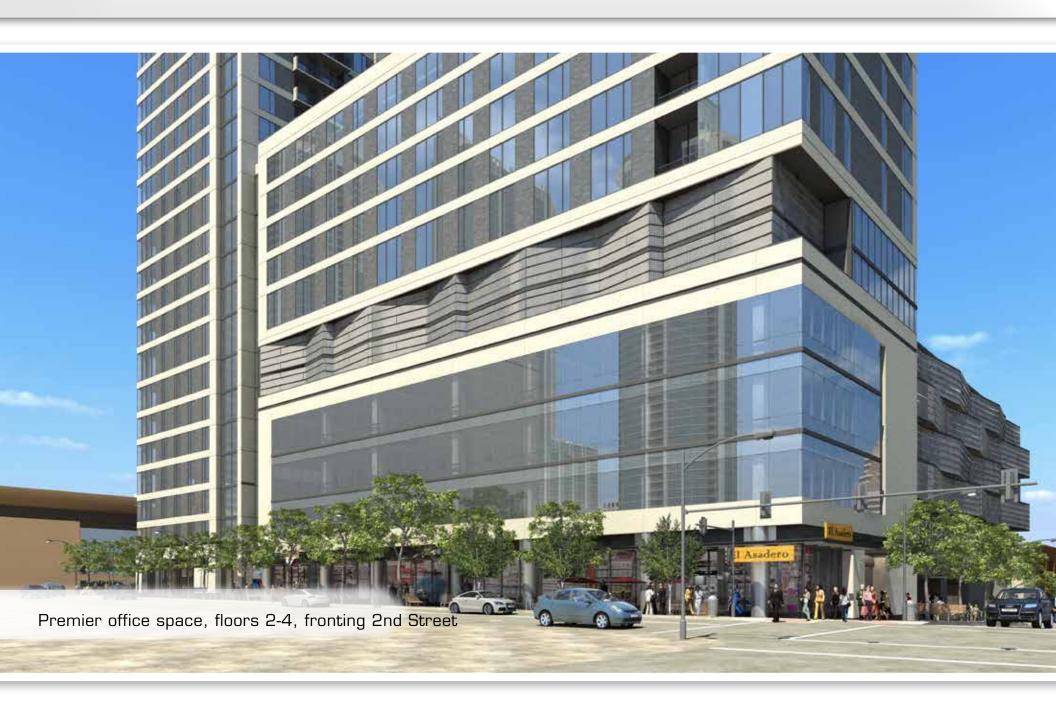

# NORTHSHORE

- » Approximately 22,326 square feet of prime downtown Austin creative office space.
- » Fronting both Cesar Chavez overlooking Lady Bird Lake in the heart of the 2nd Street retail district
- » 2.5/1,000 parking ratio direct parking access
- » Unique opportunity in the exciting new GreenWater Development (Multi-Family, Office Tower, Boutique Hotel)

#### » OVERALL SITE PLAN

Floors 2 - 4
Approx. 7,442 SF per floor

West 2nd Street