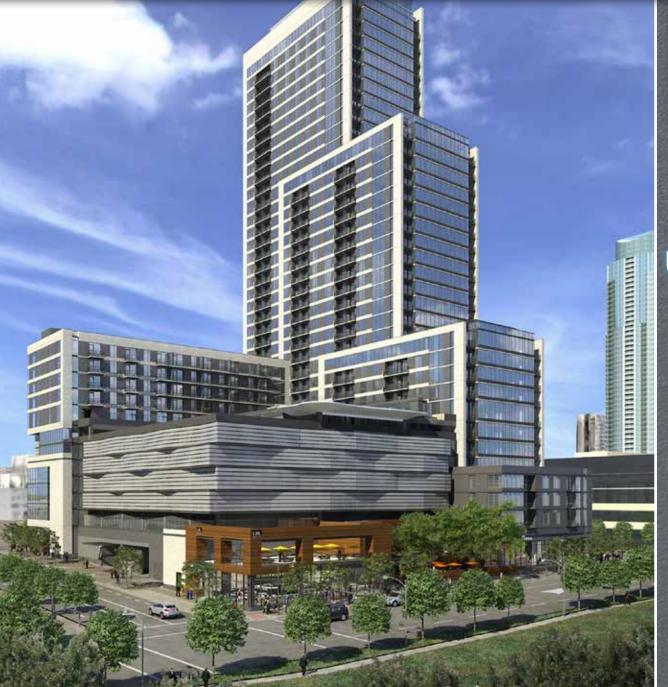

# NORTHSHORE

- » Approximately 22,326 square feet of prime downtown Austin creative office space.
- » Fronting both Cesar Chavez overlooking Lady Bird Lake in the heart of the 2nd Street retail district
- » 2.5/1,000 parking ratio direct parking access
- » Unique opportunity in the exciting new GreenWater Development (Multi-Family, Office Tower, Boutique Hotel)

Delivery estimated in Fall 2015.