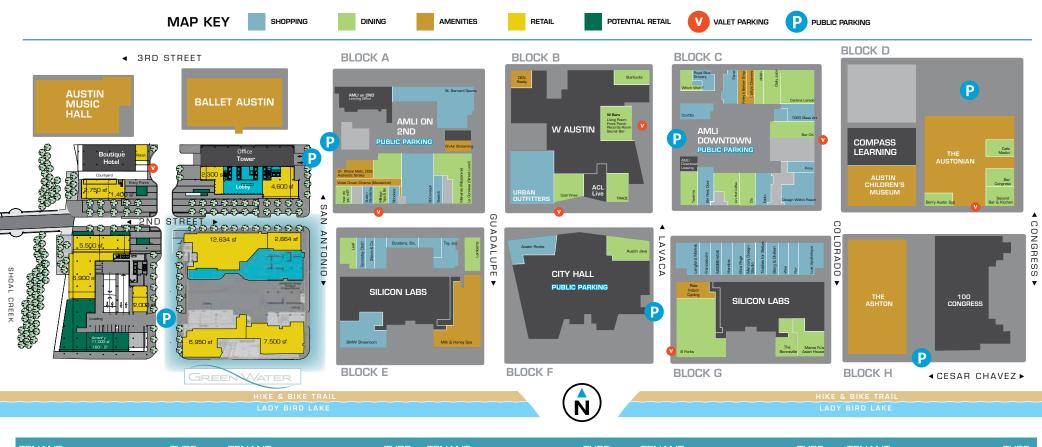

#### » 2ND STREET RETAIL DISTRICT

| TENANT               | TYPE       | TENANT               | TYPE     | TENANT               | TYPE           | TENANT                | TYPE           | TENANT              | TYPE                                                                                                                                                                                                                                                                                                                                                                                                                                                                                                                                                                                                                                                                                                                                                                                                                                                                                                                                                                                                                                                                                                                                                                                                                                                                                                                                                                                                                                                                                                                                                                                                                                                                                                                                                                                                                                                                                                                                                                                                                                                                                                                           |
|----------------------|------------|----------------------|----------|----------------------|----------------|-----------------------|----------------|---------------------|--------------------------------------------------------------------------------------------------------------------------------------------------------------------------------------------------------------------------------------------------------------------------------------------------------------------------------------------------------------------------------------------------------------------------------------------------------------------------------------------------------------------------------------------------------------------------------------------------------------------------------------------------------------------------------------------------------------------------------------------------------------------------------------------------------------------------------------------------------------------------------------------------------------------------------------------------------------------------------------------------------------------------------------------------------------------------------------------------------------------------------------------------------------------------------------------------------------------------------------------------------------------------------------------------------------------------------------------------------------------------------------------------------------------------------------------------------------------------------------------------------------------------------------------------------------------------------------------------------------------------------------------------------------------------------------------------------------------------------------------------------------------------------------------------------------------------------------------------------------------------------------------------------------------------------------------------------------------------------------------------------------------------------------------------------------------------------------------------------------------------------|
| BLOCK A              | •          | Urban Outfitters     | SHOPPING | Estilo               | SHOPPING       | Sikara & Co.          | SHOPPING       | Bang & Olufsen      | SHOPPING                                                                                                                                                                                                                                                                                                                                                                                                                                                                                                                                                                                                                                                                                                                                                                                                                                                                                                                                                                                                                                                                                                                                                                                                                                                                                                                                                                                                                                                                                                                                                                                                                                                                                                                                                                                                                                                                                                                                                                                                                                                                                                                       |
| St. Bernard Sports   | SHOPPING:  | Coal Vines           | DINING   | Crú                  | DINING         | Etcetera, Etc.        | SHOPPING       | Wee                 | SHOPPING                                                                                                                                                                                                                                                                                                                                                                                                                                                                                                                                                                                                                                                                                                                                                                                                                                                                                                                                                                                                                                                                                                                                                                                                                                                                                                                                                                                                                                                                                                                                                                                                                                                                                                                                                                                                                                                                                                                                                                                                                                                                                                                       |
| On-Air Streaming     | AMENITY    | Trace                | DINING   | Jo's Hot Coffee      | DINING         | Lambert's             | DINING         | Flor                | SHOPPING                                                                                                                                                                                                                                                                                                                                                                                                                                                                                                                                                                                                                                                                                                                                                                                                                                                                                                                                                                                                                                                                                                                                                                                                                                                                                                                                                                                                                                                                                                                                                                                                                                                                                                                                                                                                                                                                                                                                                                                                                                                                                                                       |
| Authentic Smiles     | AMENITY    |                      |          | Girl Next Door       | SHOPPING       | Milk & Honey Spa      | <b>AMENITY</b> | Luxe Apothetique    | SHOPPING                                                                                                                                                                                                                                                                                                                                                                                                                                                                                                                                                                                                                                                                                                                                                                                                                                                                                                                                                                                                                                                                                                                                                                                                                                                                                                                                                                                                                                                                                                                                                                                                                                                                                                                                                                                                                                                                                                                                                                                                                                                                                                                       |
| Violet Crowne Cinema | AMENITY    | BLOCK C              |          | Taverna              | DINING         | BMW Showroom          | SHOPPING       | Mama Fu's Asian Ho  | use <b>DINING</b>                                                                                                                                                                                                                                                                                                                                                                                                                                                                                                                                                                                                                                                                                                                                                                                                                                                                                                                                                                                                                                                                                                                                                                                                                                                                                                                                                                                                                                                                                                                                                                                                                                                                                                                                                                                                                                                                                                                                                                                                                                                                                                              |
| How Do You Roll?     | DINING     | Con Olio             |          |                      |                | •                     |                | The Bonneville      | DINING                                                                                                                                                                                                                                                                                                                                                                                                                                                                                                                                                                                                                                                                                                                                                                                                                                                                                                                                                                                                                                                                                                                                                                                                                                                                                                                                                                                                                                                                                                                                                                                                                                                                                                                                                                                                                                                                                                                                                                                                                                                                                                                         |
| Austin MacWorks      | SHOPPING   | Which Wich?          | DINING   | BLOCK D              |                | BLOCK F               |                | III Forks           | DINING                                                                                                                                                                                                                                                                                                                                                                                                                                                                                                                                                                                                                                                                                                                                                                                                                                                                                                                                                                                                                                                                                                                                                                                                                                                                                                                                                                                                                                                                                                                                                                                                                                                                                                                                                                                                                                                                                                                                                                                                                                                                                                                         |
| Malaga Tapas & Bar   | DINING     | Royal Blue Grocery   | SHOPPING | Austin Children's    |                | Austin Rocks          | SHOPPING       | Ride Indoor Cycling | <b>AMENITY</b>                                                                                                                                                                                                                                                                                                                                                                                                                                                                                                                                                                                                                                                                                                                                                                                                                                                                                                                                                                                                                                                                                                                                                                                                                                                                                                                                                                                                                                                                                                                                                                                                                                                                                                                                                                                                                                                                                                                                                                                                                                                                                                                 |
| Bonobos              | SHOPPING   | Serve                | SHOPPING | Museum               | <b>AMENITY</b> | Austin Java           | DINING         | •                   |                                                                                                                                                                                                                                                                                                                                                                                                                                                                                                                                                                                                                                                                                                                                                                                                                                                                                                                                                                                                                                                                                                                                                                                                                                                                                                                                                                                                                                                                                                                                                                                                                                                                                                                                                                                                                                                                                                                                                                                                                                                                                                                                |
| BoConcept            | SHOPPING : | Finley's Barber Shop | AMENITY  | The Austonian        | <b>AMENITY</b> | 0                     |                | BLOCK H             |                                                                                                                                                                                                                                                                                                                                                                                                                                                                                                                                                                                                                                                                                                                                                                                                                                                                                                                                                                                                                                                                                                                                                                                                                                                                                                                                                                                                                                                                                                                                                                                                                                                                                                                                                                                                                                                                                                                                                                                                                                                                                                                                |
| Swatch               | SHOPPING:  | Cathy's Cleaners     | AMENITY  | Cafe Medici          | DINING         | BLOCK G               |                | The Ashton          | <b>AMENITY</b>                                                                                                                                                                                                                                                                                                                                                                                                                                                                                                                                                                                                                                                                                                                                                                                                                                                                                                                                                                                                                                                                                                                                                                                                                                                                                                                                                                                                                                                                                                                                                                                                                                                                                                                                                                                                                                                                                                                                                                                                                                                                                                                 |
| Malverde             | DINING     | delish               | DINING   | Bar Congress         | DINING         | Langford Market       | SHOPPING       |                     |                                                                                                                                                                                                                                                                                                                                                                                                                                                                                                                                                                                                                                                                                                                                                                                                                                                                                                                                                                                                                                                                                                                                                                                                                                                                                                                                                                                                                                                                                                                                                                                                                                                                                                                                                                                                                                                                                                                                                                                                                                                                                                                                |
| La Condesa           | DINING     | Daily Juice          | DINING   | Second Bar & Kitchen | DINING         | Francesca's           | SHOPPING       | USTIN               |                                                                                                                                                                                                                                                                                                                                                                                                                                                                                                                                                                                                                                                                                                                                                                                                                                                                                                                                                                                                                                                                                                                                                                                                                                                                                                                                                                                                                                                                                                                                                                                                                                                                                                                                                                                                                                                                                                                                                                                                                                                                                                                                |
|                      |            | Cantina Laredo       | DINING   | Berry Austin 2go     | DINING         | Missbehave            | SHOPPING       |                     |                                                                                                                                                                                                                                                                                                                                                                                                                                                                                                                                                                                                                                                                                                                                                                                                                                                                                                                                                                                                                                                                                                                                                                                                                                                                                                                                                                                                                                                                                                                                                                                                                                                                                                                                                                                                                                                                                                                                                                                                                                                                                                                                |
| BLOCK B              | •          | 1020 Glass Art       | SHOPPING |                      |                | Hemline               | SHOPPING       |                     |                                                                                                                                                                                                                                                                                                                                                                                                                                                                                                                                                                                                                                                                                                                                                                                                                                                                                                                                                                                                                                                                                                                                                                                                                                                                                                                                                                                                                                                                                                                                                                                                                                                                                                                                                                                                                                                                                                                                                                                                                                                                                                                                |
| DEN Realty           | AMENITY    | Bar Chi              | DINING   | BLOCK E              |                | Eliza Page            | SHOPPING       |                     |                                                                                                                                                                                                                                                                                                                                                                                                                                                                                                                                                                                                                                                                                                                                                                                                                                                                                                                                                                                                                                                                                                                                                                                                                                                                                                                                                                                                                                                                                                                                                                                                                                                                                                                                                                                                                                                                                                                                                                                                                                                                                                                                |
| Starbucks            | DINING     | Prize                | SHOPPING | Leaf                 | DINING         | Mercury Design Studio |                |                     | 0                                                                                                                                                                                                                                                                                                                                                                                                                                                                                                                                                                                                                                                                                                                                                                                                                                                                                                                                                                                                                                                                                                                                                                                                                                                                                                                                                                                                                                                                                                                                                                                                                                                                                                                                                                                                                                                                                                                                                                                                                                                                                                                              |
| W Bars               | DINING     | Design Within Reach  | SHOPPING | Gameday Cloth        | SHOPPING       | Teddies for Bettys    | SHOPPING       | E7 019              | and the same of th |
|                      |            |                      |          |                      |                |                       |                |                     |                                                                                                                                                                                                                                                                                                                                                                                                                                                                                                                                                                                                                                                                                                                                                                                                                                                                                                                                                                                                                                                                                                                                                                                                                                                                                                                                                                                                                                                                                                                                                                                                                                                                                                                                                                                                                                                                                                                                                                                                                                                                                                                                |