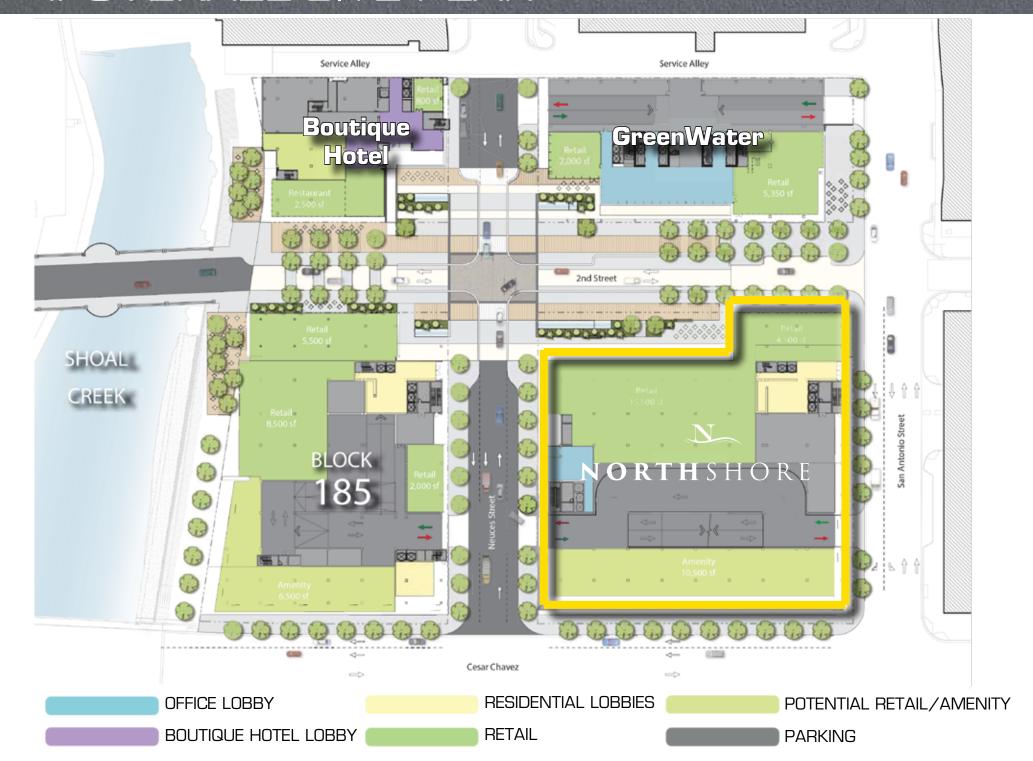

# NORTHSHORE

- » Approximately 22,326 square feet of prime downtown Austin creative office space.
- » Fronting both Cesar Chavez overlooking Lady Bird Lake in the heart of the 2nd Street retail district
- » 2.5/1,000 parking ratio direct parking access
- » Unique opportunity in the exciting new GreenWater Development (Multi-Family, Office Tower, Boutique Hotel)

#### » OVERALL SITE PLAN

Floors 2 - 4
Approx. 7,442 SF per floor

West 2nd Street