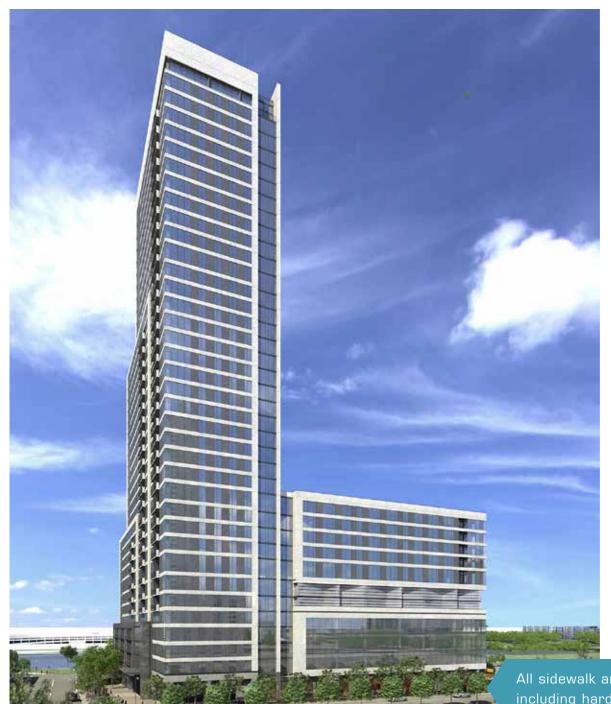

# NORTHSHORE

- » Approximately 22,326 square feet of prime downtown Austin creative office space.
- » Fronting both Cesar Chavez overlooking Lady Bird Lake in the heart of the 2nd Street retail district
- » 2.5/1,000 parking ratio direct parking access
- » Unique opportunity in the exciting new GreenWater Development (Multi-Family, Office Tower, Boutique Hotel)

Delivery estimated in Fall 2015.