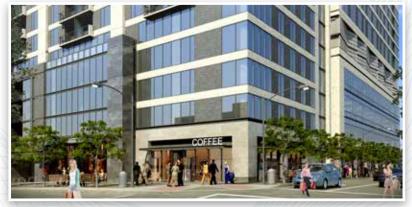

# NORTHSHORE

- » Approximately 22,326 square feet of prime downtown Austin creative office space.
- » Fronting both Cesar Chavez overlooking Lady Bird Lake in the heart of the 2nd Street retail district
- » 2.5/1,000 parking ratio direct parking access
- » Unique opportunity in the exciting new GreenWater Development (Multi-Family, Office Tower, Boutique Hotel)

Delivery estimated in Fall 2015.