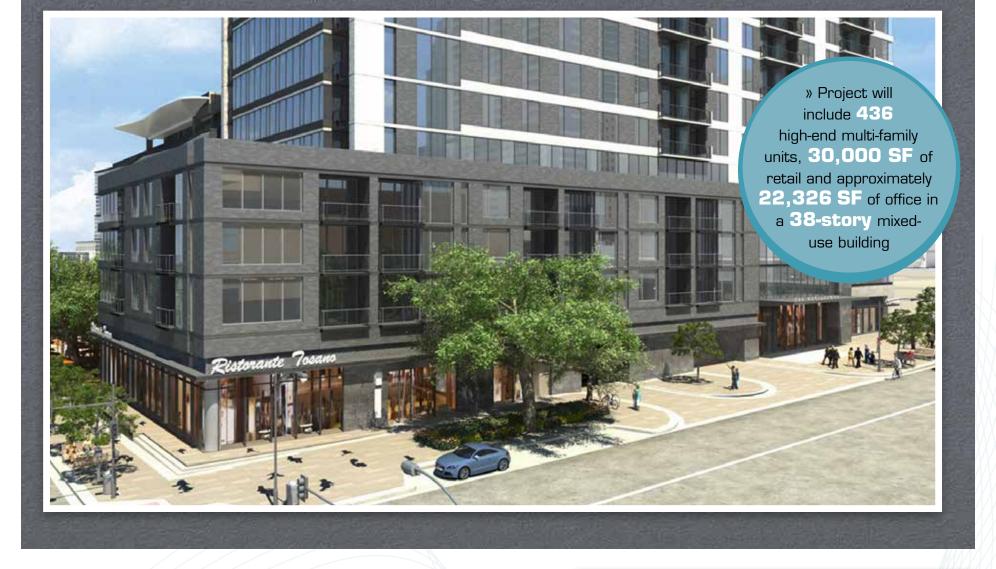

# NORTHSHORE

- » Approximately 22,326 square feet of prime downtown Austin creative office space.
- » Fronting both Cesar Chavez overlooking Lady Bird Lake in the heart of the 2nd Street retail district
- » 2.5/1,000 parking ratio direct parking access
- » Unique opportunity in the exciting new GreenWater Development (Multi-Family, Office Tower, Boutique Hotel)