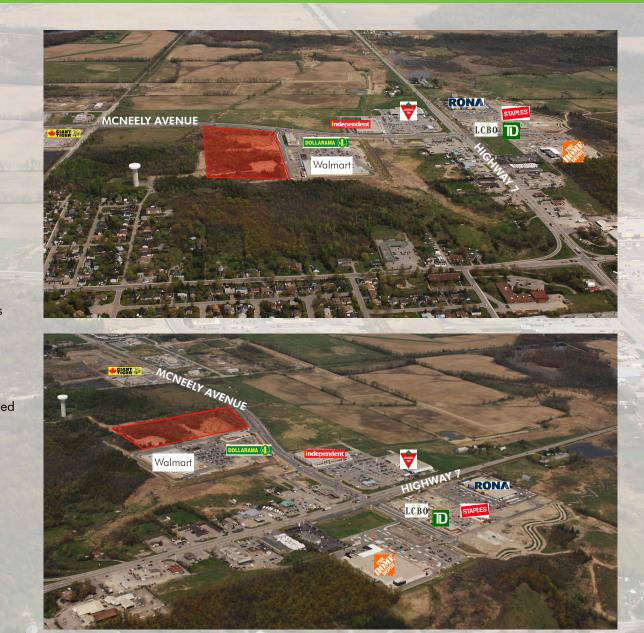

#### HIGHLIGHTS

- :: Excellent opportunity to acquire 13 acres of multi use lands in growing commercial node in the Town of Carleton Place
- Excellent frontage along McNeely Avenue, north of Highway 7 and includes an existing signalized intersection
- :: Zoned Highway Commercial, most retail and commercial uses permitted
- :: Carleton Place is a fast growing community west of Ottawa with many residents commuting to Kanata (10 minutes drive) and Ottawa
- :: Subject lands are located adjacent to Walmart and Smart Centres development
- :: Municipal services to lot line