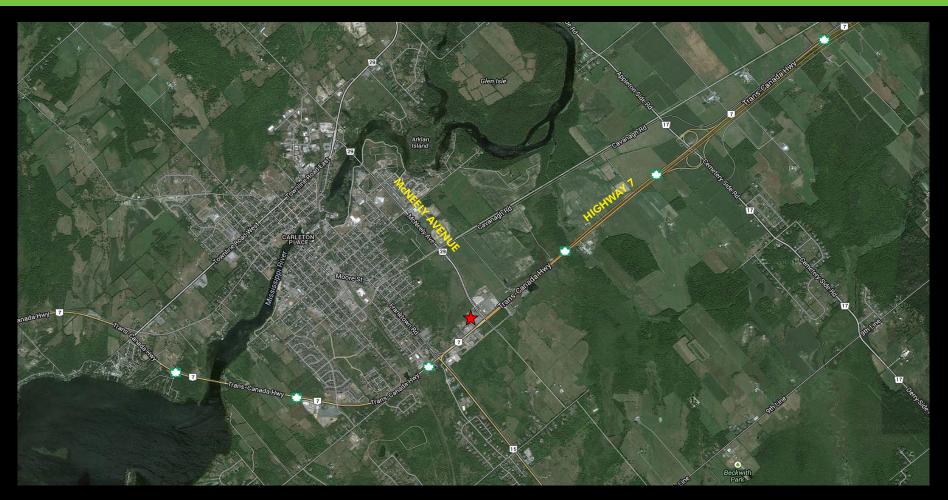

#### HIGHLIGHTS

- :: Excellent opportunity to acquire 13 acres of multi use lands in growing commercial node in the Town of Carleton Place
- Excellent frontage along McNeely Avenue, north of Highway 7 and includes an existing signalized intersection
- :: Zoned Highway Commercial, most retail and commercial uses permitted
- :: Carleton Place is a fast growing community west of Ottawa with many residents commuting to Kanata (10 minutes drive) and Ottawa
- :: Subject lands are located adjacent to Walmart and Smart Centres development
- :: Municipal services to lot line