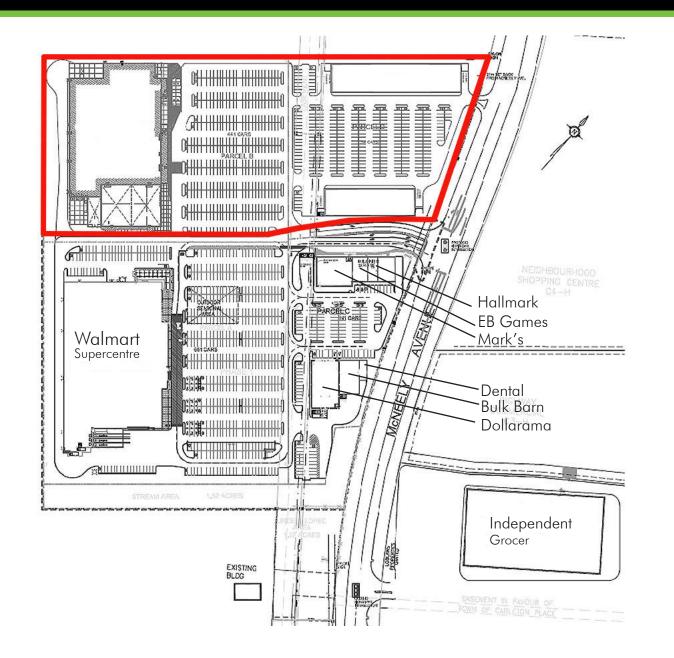

#### HIGHLIGHTS

- :: Excellent opportunity to acquire 13 acres of multi use lands in growing commercial node in the Town of Carleton Place
- Excellent frontage along McNeely Avenue, north of Highway 7 and includes an existing signalized intersection
- :: Zoned Highway Commercial, most retail and commercial uses permitted
- :: Carleton Place is a fast growing community west of Ottawa with many residents commuting to Kanata (10 minutes drive) and Ottawa
- :: Subject lands are located adjacent to Walmart and Smart Centres development
- :: Municipal services to lot line