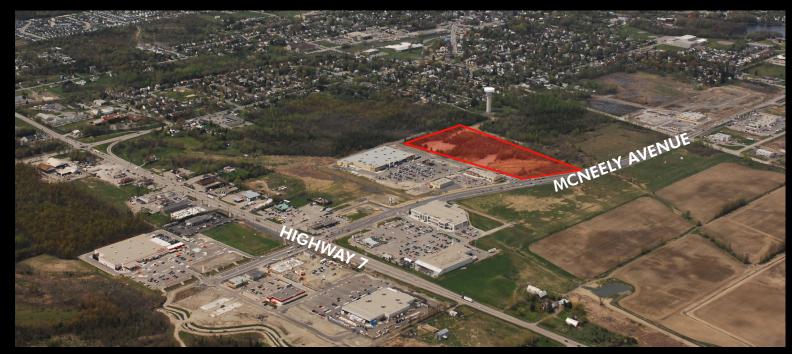

#### **PROPERTY DETAILS**

| SITE AREA:         | 13 acres                                               |
|--------------------|--------------------------------------------------------|
| ZONING:            | 6.4 - Highway Commercial                               |
| PIN:               | Part of PIN 051140076                                  |
| LEGAL DESCRIPTION: | Part Lots 15 and 16 Concession 11<br>Beckwith Township |
| PRICE:             | <b>\$4,225,000.00</b><br>(\$325,000.00 per acre)       |

#### HIGHLIGHTS

- :: Excellent opportunity to acquire 13 acres of multi use lands in growing commercial node in the Town of Carleton Place
- Excellent frontage along McNeely Avenue, north of Highway 7 and includes an existing signalized intersection
- :: Zoned Highway Commercial, most retail and commercial uses permitted
- :: Carleton Place is a fast growing community west of Ottawa with many residents commuting to Kanata (10 minutes drive) and Ottawa
- :: Subject lands are located adjacent to Walmart and Smart Centres development
- :: Municipal services to lot line