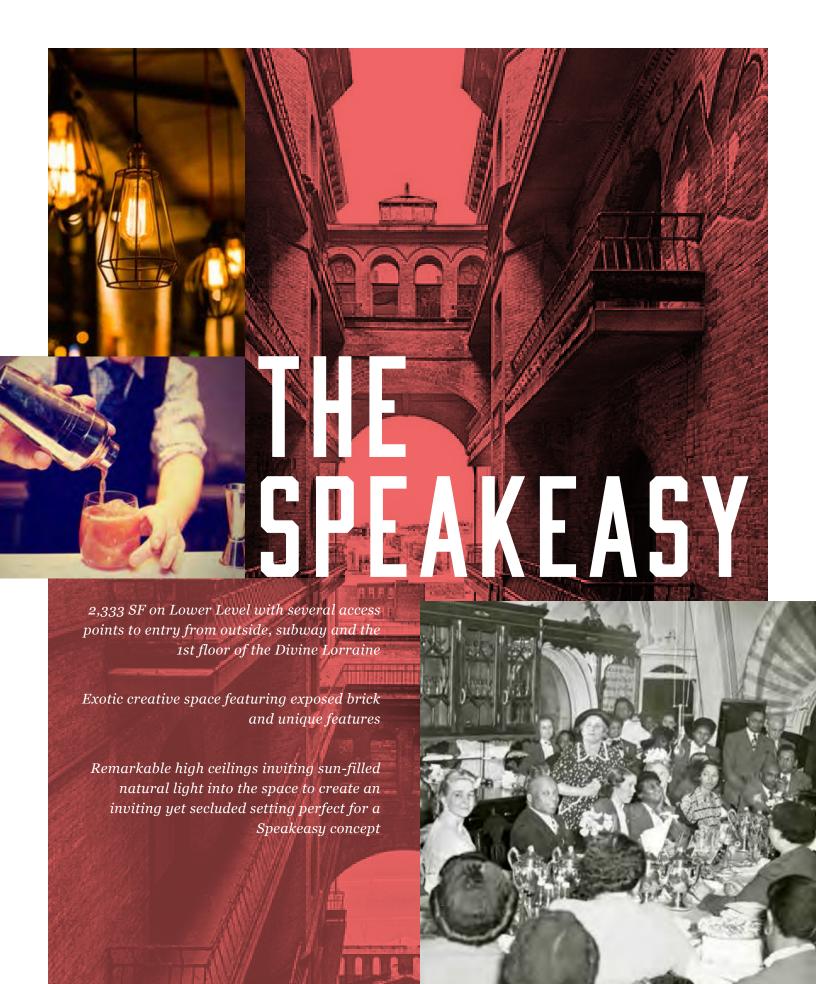

## ICCINIC RETAIL





Most anticipated redevelopment project on North Broad Street

109 luxury residential units above

Immediately proximate to planned major RAL development on Ridge Ave with over 450 residential units

6,537 SF

RETAIL AVAILABILITY

on the 1st Floor

Direct subway access to the SEPTA
Broad Street Line

7,423 SF

RETAIL AVAILABILITY

on the Lower Level

Ideal restaurant/retail space with opportunity for outdoor seating













## LOWER LEVEL



## FOR LEASING INFORMATION, CONTACT:

Dominique Casimir T +1 215 279 9795 | C +1 215 668 6306 dominique.casimir@cbre.com

Jackie Balin T +1 215 557 0050 | C +1 215 400 1979 jackie.balin@cbre.com CBRE, Inc

50 S. 16th Street, Suite 3000 | Philadelphia, PA 19102 +1 215 557 0050 | www.cbre.com/philadephiadt Licensed Real Estate Broker

Developed by: Procida Funding & Advisors 456 Sylvan Avenue | Englewood Cliffs, NJ 07632 +1 201 871 1177 © 2016 CBRE, Inc. This information has been obtained from sources believed reliable. We have not verified it and make no guarantee, warranty or representation about it. Any projections, opinions, assumptions or estimates used are for example only and do not represent the current or future performance of the property. You and your