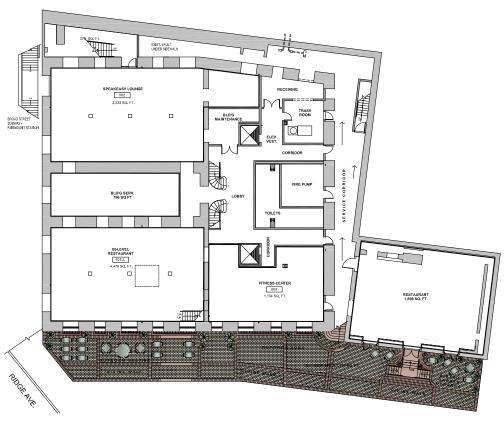

## LOWER LEVEL

6,537 SF

RETAIL AVAILABILITY

on the 1st Floor

Direct subway access to the SEPTA
Broad Street Line

7,423 SF

RETAIL AVAILABILITY

on the Lower Level

Ideal restaurant/retail space with opportunity for outdoor seating