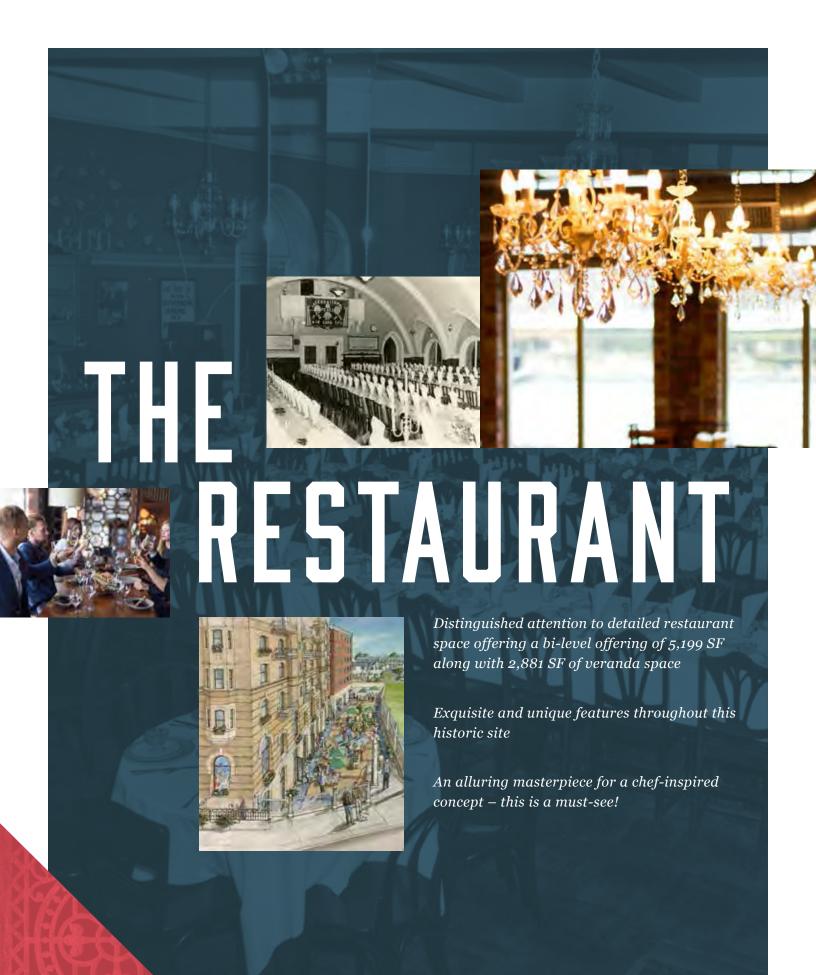

6,537 SF

RETAIL AVAILABILITY

on the 1st Floor

Direct subway access to the SEPTA
Broad Street Line

7,423 SF

RETAIL AVAILABILITY

on the Lower Level

Ideal restaurant/retail space with opportunity for outdoor seating