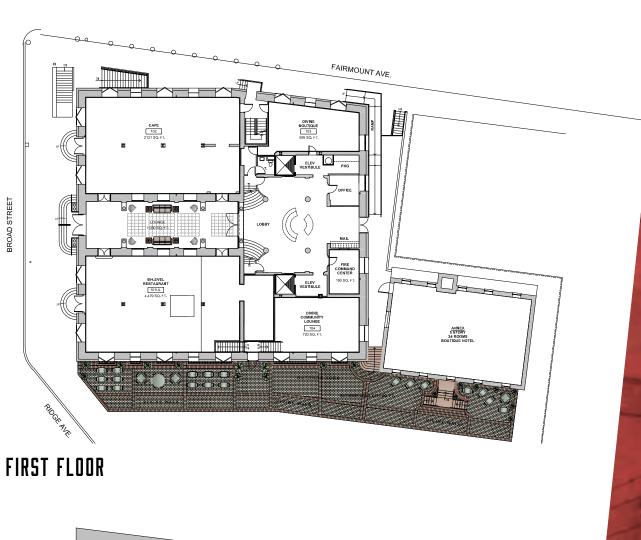

6,537 SF

RETAIL AVAILABILITY

on the 1st Floor

Direct subway access to the SEPTA
Broad Street Line

7,423 SF

RETAIL AVAILABILITY

on the Lower Level

Ideal restaurant/retail space with opportunity for outdoor seating