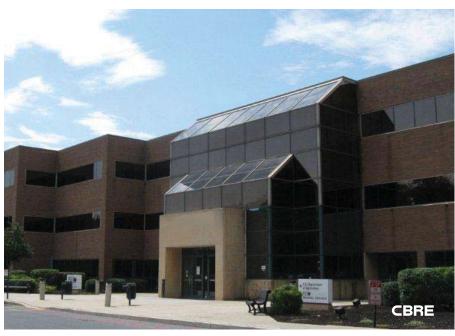

# FOR SALE

Property currently occupied by PA state employees credit union (PSECU). PSECU will be moving to a newly developed Elmerton Avenue facility in the Fall of 2013. For further information, including lease back information, please contact the lease brokers.

#### FEATURES:

- Sale Price \$9,000,000
- Uses: Office / Medical / R&D / Warehouse
- Building Size: 180,000 SF
- Lot Size: 9 Acres
- Year Built: 1990
- Stories: 2