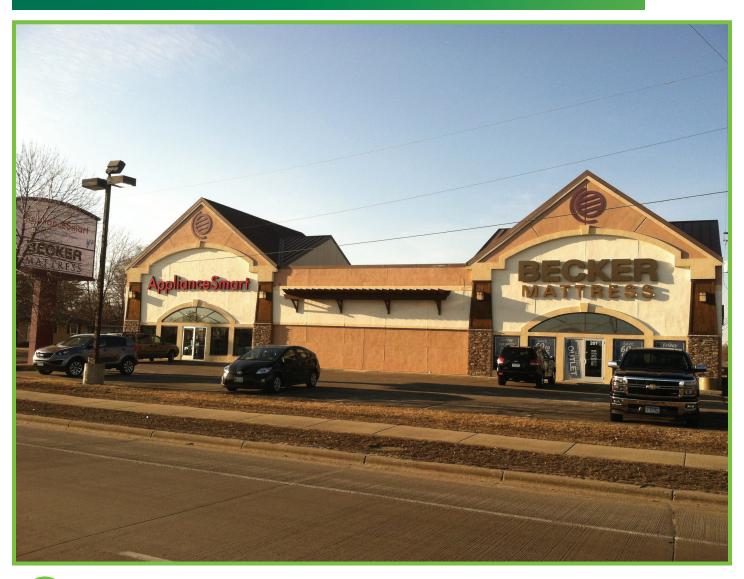

# SAINT CLOUD JUNIOR BOX

261 WEST DIVISION STREET WAITE PARK, MN 56387

# FOR SALE OR LEASE **SAINT CLOUD JUNIOR BOX**

### 261 WEST DIVISION STREET

WAITE PARK, MN 56387

#### **BUILDING FEATURES**

| AVAILABLE SF | 30,200 SF                                        |
|--------------|--------------------------------------------------|
| LAND AREA    | .69 acres                                        |
| CLEAR HEIGHT | 24'                                              |
| LOADING      | 2 drive in doors                                 |
| SIGNAGE      | Building and Monument                            |
| YEAR BUILT   | 1965/Renovated 1998                              |
| TRAFFIC      | 38,000 VPD                                       |
| ZONING       | 3A - Commercial /<br>Industrial / Public Utility |
| LEASE RATES  | Negotiable                                       |
| SALE PRICE   | \$1,800,000                                      |