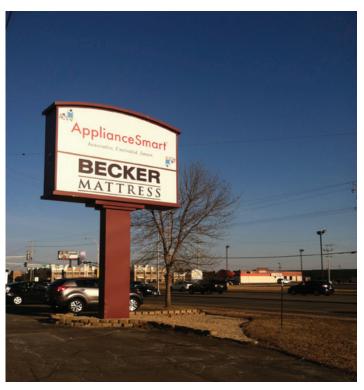

#### **BUILDING FEATURES**

| AVAILABLE SF | 30,200 SF                                        |
|--------------|--------------------------------------------------|
| LAND AREA    | .69 acres                                        |
| CLEAR HEIGHT | 24'                                              |
| LOADING      | 2 drive in doors                                 |
| SIGNAGE      | Building and Monument                            |
| YEAR BUILT   | 1965/Renovated 1998                              |
| TRAFFIC      | 38,000 VPD                                       |
| ZONING       | 3A - Commercial /<br>Industrial / Public Utility |
| LEASE RATES  | Negotiable                                       |
| SALE PRICE   | \$1,800,000                                      |