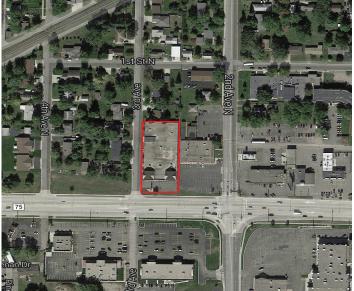

# SAINT CLOUD JUNIOR BOX

261 WEST DIVISION STREET WAITE PARK, MN 56387

### 261 WEST DIVISION STREET

WAITE PARK, MN 56387

#### **BUILDING FEATURES**

| AVAILABLE SF | 30,200 SF                                        |
|--------------|--------------------------------------------------|
| LAND AREA    | .69 acres                                        |
| CLEAR HEIGHT | 24'                                              |
| LOADING      | 2 drive in doors                                 |
| SIGNAGE      | Building and Monument                            |
| YEAR BUILT   | 1965/Renovated 1998                              |
| TRAFFIC      | 38,000 VPD                                       |
| ZONING       | 3A - Commercial /<br>Industrial / Public Utility |
| LEASE RATES  | Negotiable                                       |
| SALE PRICE   | \$1,800,000                                      |