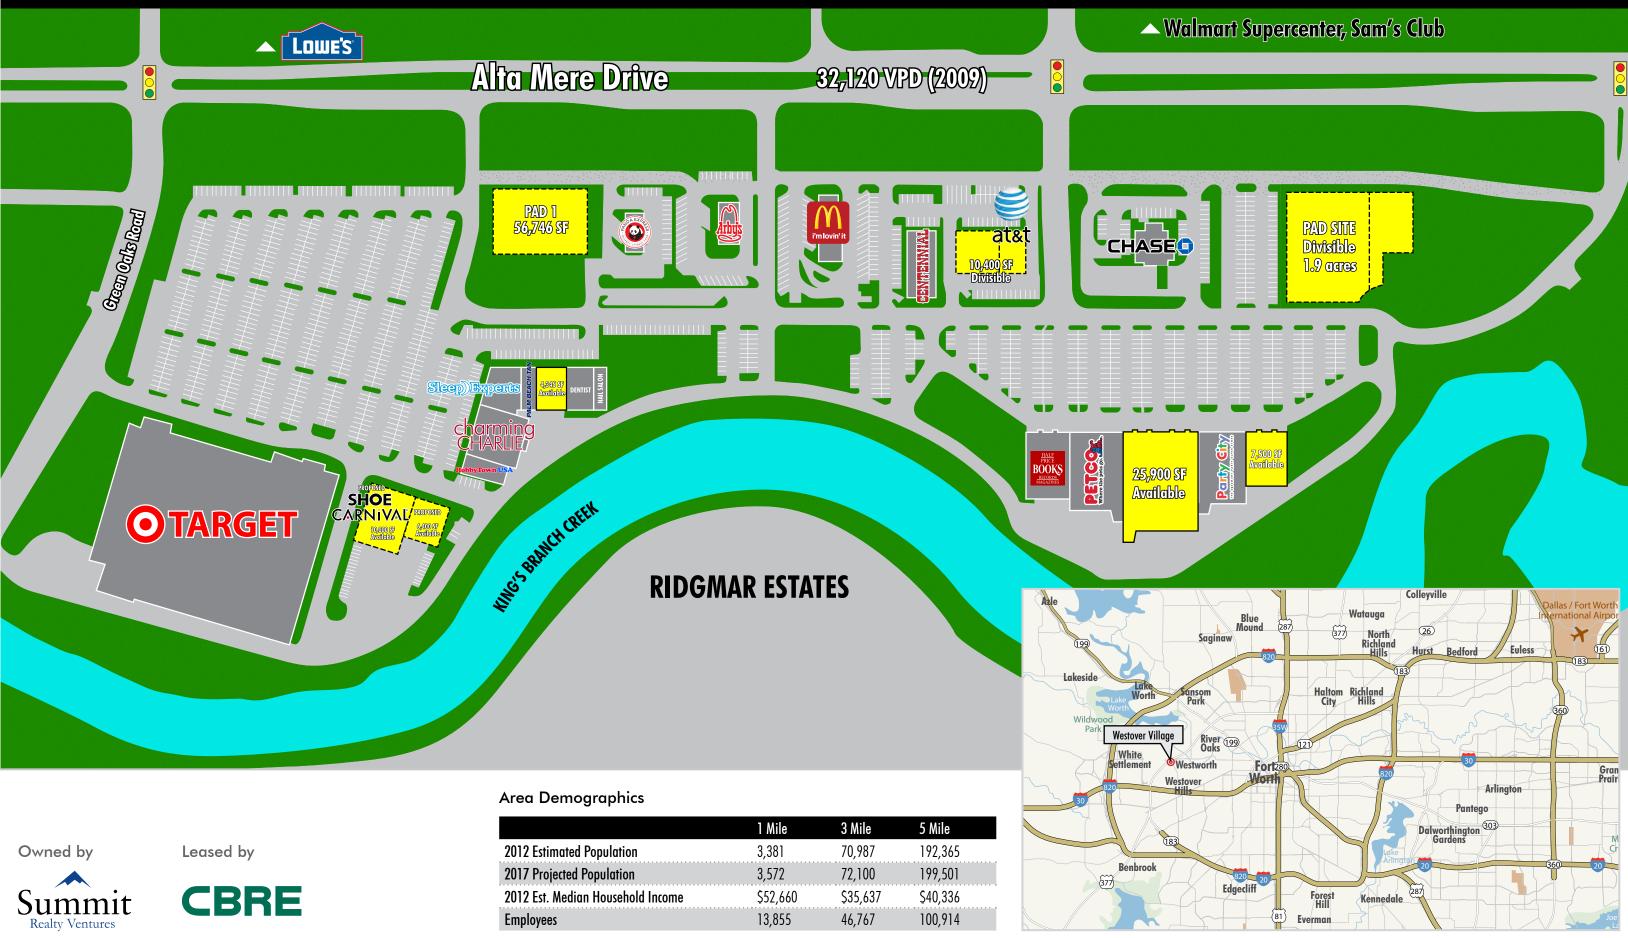

## WESTOVER VILLAGE

**Regional Aerial** 

## WESTOVER VILLAGE

401-751 Alta Mere Drive, Fort Worth, TX 76116 Adjacent to Ridgmar Mall

## **Property Highlights**

- High Profile Center offers a wide variety of retail, services, and dining
- Easy access from Interstate 30
- Visibility on Alta Mere Drive
- Target anchored with outstanding tenant mix including Petco, Half Price Books, Party City, McDonalds, Panda Express, Arby's, Charming Charlie, Palm Beach Tan, and Sleep Experts.

# **WESTOVER VILLAGE**

Site Plan