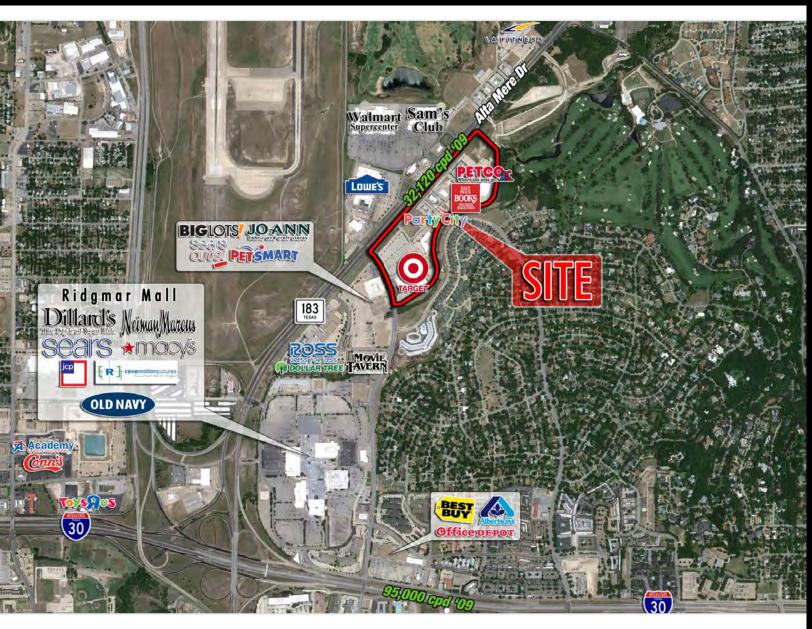

## WESTOVER VILLAGE

**Regional Aerial** 

## WESTOVER VILLAGE

401-751 Alta Mere Drive, Fort Worth, TX 76116 Adjacent to Ridgmar Mall