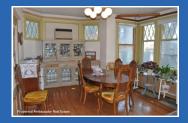

Opportunity Knocks! 4 bedroom, 2.5 bath home with wood floors, a large living room and dining room with built-in cabinets. The kitchen boasts two pantry areas. Large sun room. Two bedrooms have walk-in closets. The traditional front porch and lead pane window add beauty and charm. Great location close to UNL city campus and downtown Lincoln. There is a 2 stall garage, the long driveway and 2 parking spaces off the alley. Backyard features privacy fence and 8x8 storage shed. Extra square footage from sun room and porch not counted towards total square footage. Priced to sell AS IS.