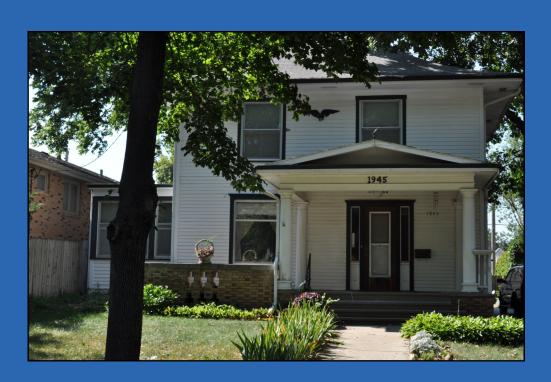

## \$120,000 ] 1945 Washington Street

## **GENERAL INFORMATION:**

- 4 Bedrooms
- 2.5 Bathrooms
- Taxes 2012: \$2,567.52
- Lot Size: 50 X 142
- Garage: 2 Stall Detached
- Traditional Front Porch
- Large Sun Room
- Walk-in Closets + 8X8 Storage Shed

Opportunity Knocks! 4 bedroom, 2.5 bath home with wood floors, a large living room and dining room with built-in cabinets. The kitchen boasts two pantry areas. Large sun room. Two bedrooms have walk-in closets. The traditional front porch and lead pane window add beauty and charm. Great location close to UNL city campus and downtown Lincoln. There is a 2 stall garage, the long driveway and 2 parking spaces off the alley. Backyard features privacy fence and 8x8 storage shed. Extra square footage from sun room and porch not counted towards total square footage. Priced to sell AS IS.