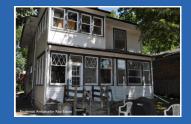

## **GENERAL INFORMATION:**

- 4 Bedrooms
- 2.5 Bathrooms
- Taxes 2012: \$2,567.52
- Lot Size: 50 X 142
- Garage: 2 Stall Detached
- Traditional Front Porch
- Large Sun Room
- Walk-in Closets + 8X8 Storage Shed

Opportunity Knocks! 4 bedroom, 2.5 bath home with wood floors, a large living room and dining room with built-in cabinets. The kitchen boasts two pantry areas. Large sun room. Two bedrooms have walk-in closets. The traditional front porch and lead pane window add beauty and charm. Great location close to UNL city campus and downtown Lincoln. There is a 2 stall garage, the long driveway and 2 parking spaces off the alley. Backyard features privacy fence and 8x8 storage shed. Extra square footage from sun room and porch not counted towards total square footage. Priced to sell AS IS.