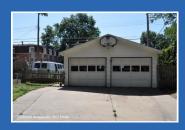

## **GENERAL INFORMATION:**

- 4 Bedrooms
- 2.5 Bathrooms
- Taxes 2012: \$2,567.52
- Lot Size: 50 X 142
- Garage: 2 Stall Detached
- Traditional Front Porch
- Large Sun Room
- Walk-in Closets + 8X8 Storage Shed

Opportunity Knocks! 4 bedroom, 2.5 bath home with wood floors, a large living room and dining room with built-in cabinets. The kitchen boasts two pantry areas. Large sun room. Two bedrooms have walk-in closets. The traditional front porch and lead pane window add beauty and charm. Great location close to UNL city campus and downtown Lincoln. There is a 2 stall garage, the long driveway and 2 parking spaces off the alley. Backyard features privacy fence and 8x8 storage shed. Extra square footage from sun room and porch not counted towards total square footage. Priced to sell AS IS.