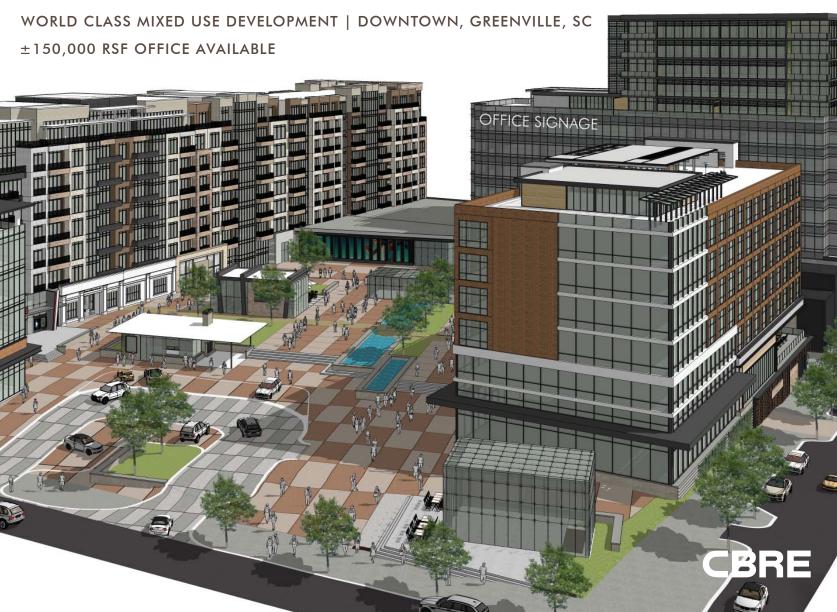

## LOVE WHERE YOU WORK. GREENVILLE'S AWARD WINNING DOWNTOWN RAISES THE BAR.

CBRE is pleased to offer for lease office space at Camperdown, the next great development in the vibrant and rapidly growing downtown of Greenville, South Carolina.

Located on approximately four acres at the intersection of Broad Street and South Main Street, the epicenter of Greenville's award winning downtown, the development's current site plan outlines approximately 150,000 square feet of office space.