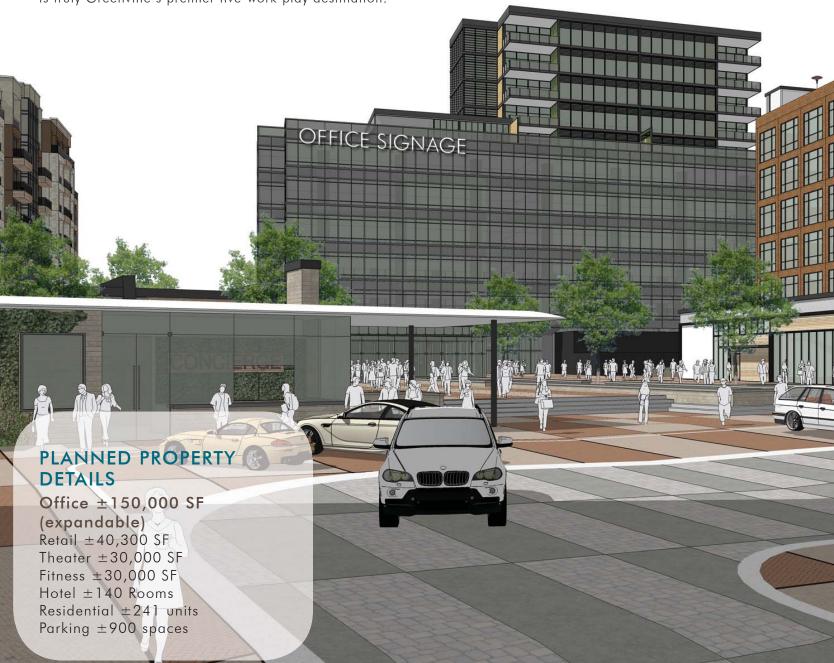

Located on approximately four acres at the intersection of Broad Street and South Main Street, the epicenter of Greenville's award winning downtown, the development's current site plan outlines approximately 150,000 square feet of office space.

## LOVE WHERE YOU WORK.

GREENVILLE'S AWARD WINNING DOWNTOWN RAISES THE BAR.

Camperdown is nestled directly between the North Main Corporate District and the South Main Creative West End. With Downtown Greenville offering over 90 restaurants and pubs within a 5 block walking distance and over 100,000 SF of retail space within the development, Camperdown is truly Greenville's premier live-work-play destination.