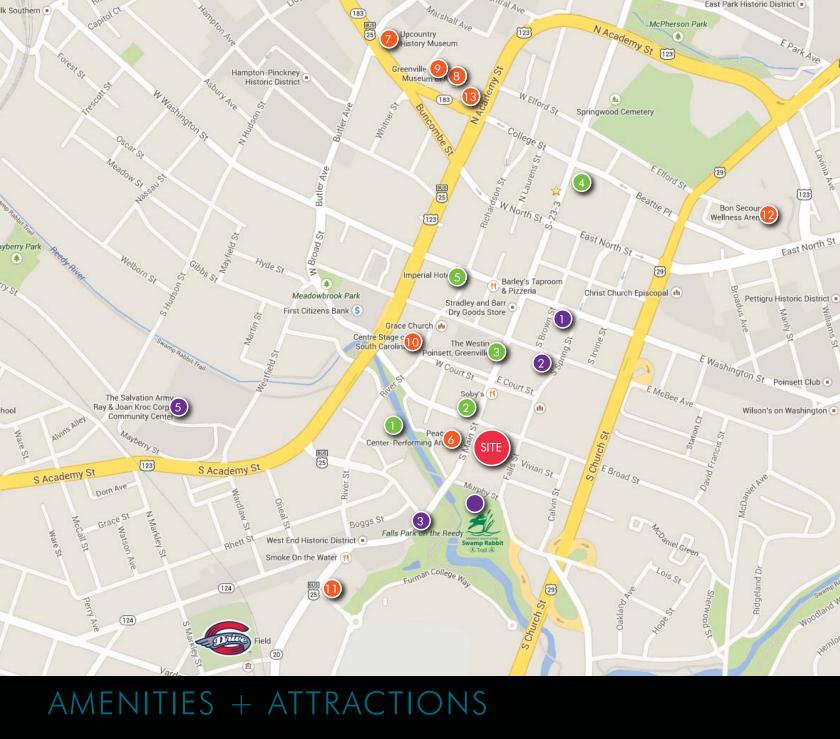

#### **RESTAURANTS**

Downtown Greenville has also developed into a preeminent dining and entertainment destination with over 90 restaurants and pubs centered along Main Street. Greenville's Downtown offers the greatest concentration of dining options in the entire Upstate area. It offers many choices from fine dining to casual.

#### **EVENT VENUES & ACCOMODATIONS**

One stroll along Main Street and you'll know you're in a destination city. Whether you're inclined toward cultural museums and fine art galleries, upbeat music and live theatre, or festivals Greenville has it year round. And with over 900 guest rooms in the downtown corridor you are steps away from a luxury escape, a quiet retreat and just a good night's sleep.

- Hampton Inn at Riverplace
- Courtyard Marriott
- Westin Poinsett
- 4) Hyatt Regency
- 5 Aloft
- Peace Center for the Performing Arts
- 7 Upcountry Museum

- 8) Greenville County Museum of Art
- Oenter Stage
- Greenville Little Theatre
- Warehouse Theatre
- Bon Secours Wellness Arena
- (13) Childrens Theatre
- 🙈 Fluor Field

#### **OUTDOOR PARKS AND FITNESS**

Greenville rests in the foothills of the Blue Ridge Mountains which allows for four seasons of weather and a full spectrum of outdoor adventures and physical activities. Fitness centers and outdoor parks allow visitors and residents alike stay active.

- Anytime Fitness
- 2 Carolina Fitness
  - Falls Park on the Reedy River
- 4 Cleveland Park

5 Kroc Center

6 Swamp Rabbit Trail