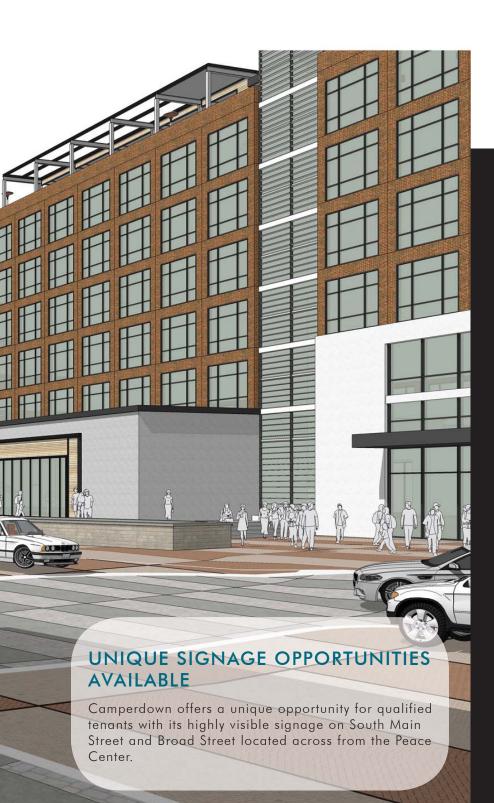

## LOVE WHERE YOU WORK.

GREENVILLE'S AWARD WINNING DOWNTOWN RAISES THE BAR.

Camperdown is nestled directly between the North Main Corporate District and the South Main Creative West End. With Downtown Greenville offering over 90 restaurants and pubs within a 5 block walking distance and over 100,000 SF of retail space within the development, Camperdown is truly Greenville's premier live-work-play destination.