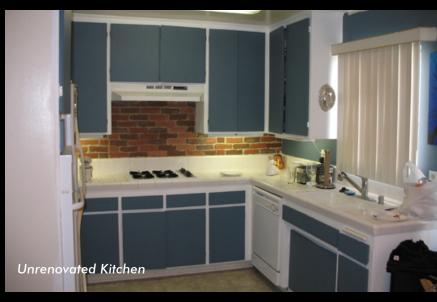

### UNIT FEATURES

- ±9 foot ceilings in top floor units
- Gas fireplaces (except in 2 units)
- Kitchens have tiled countertops (some have granite), double sinks, dishwashers, garbage disposals, gas ranges and ovens
- Some of the units have been renovated with new granite kitchen countertops, updated kitchen cabinets, new appliances and flooring
- Some units have new laminate (wood "style") flooring
- Some units have ceramic tile flooring in entry, kitchen, dining area, and bathroom
- Some bathrooms have new granite bathroom countertops and upgraded cabinets
- Ceiling fans in dining rooms
- Lots of storage, including linen closets, coat closets and walk-ins
- Bathrooms have tiled showers and top floor units have skylights
- Most units have balconies or patios