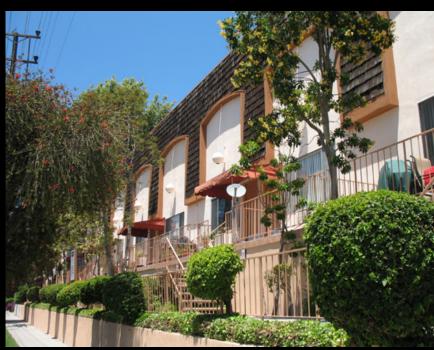

#### **PROPERTY FEATURES**

- Attractive pool area with community barbecue
- Controlled entry access
- 9 units are townhome style
- New copper "L" plumbing
- New exterior paint
- Gated tandem carport parking (70 spaces), many with overhead storage bins
- 1 elevator
- On-site laundry facilities (4 washer & 4 dryer-leased)
- Newer boiler (installed 2010)
- Separately metered for gas and electricity
- New fencing around pool and utility meters
- New barbeques (2)