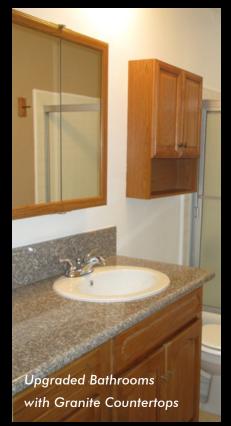

### UNIT FEATURES

- ±9 foot ceilings in top floor units
- Gas fireplaces (except in 2 units)
- Kitchens have tiled countertops (some have granite), double sinks, dishwashers, garbage disposals, gas ranges and ovens
- Some of the units have been renovated with new granite kitchen countertops, updated kitchen cabinets, new appliances and flooring
- Some units have new laminate (wood "style") flooring
- Some units have ceramic tile flooring in entry, kitchen, dining area, and bathroom
- Some bathrooms have new granite bathroom countertops and upgraded cabinets
- Ceiling fans in dining rooms
- Lots of storage, including linen closets, coat closets and walk-ins
- Bathrooms have tiled showers and top floor units have skylights
- Most units have balconies or patios