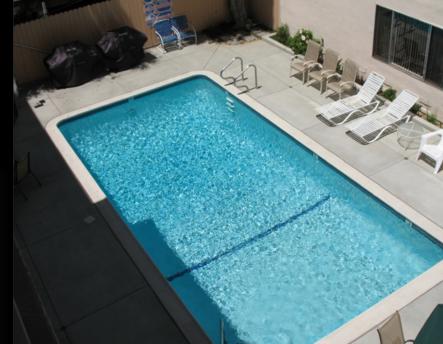

#### **PROPERTY FEATURES**

- Attractive pool area with community barbecue
- Controlled entry access
- 9 units are townhome style
- New copper "L" plumbing
- New exterior paint
- Gated tandem carport parking (70 spaces), many with overhead storage bins
- 1 elevator
- On-site laundry facilities (4 washer & 4 dryer-leased)
- Newer boiler (installed 2010)
- Separately metered for gas and electricity
- New fencing around pool and utility meters
- New barbeques (2)