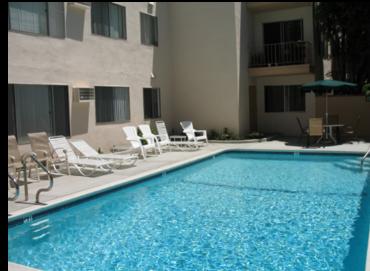

#### **PROPERTY FEATURES**

- Attractive pool area with community barbecue
- Controlled entry access
- 9 units are townhome style
- New copper "L" plumbing
- New exterior paint
- Gated tandem carport parking (70 spaces), many with overhead storage bins
- 1 elevator
- On-site laundry facilities (4 washer & 4 dryer-leased)
- Newer boiler (installed 2010)
- Separately metered for gas and electricity
- New fencing around pool and utility meters
- New barbeques (2)