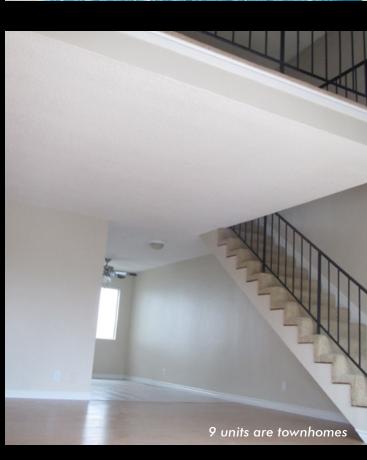

#### **PROPERTY FEATURES**

- Attractive pool area with community barbecue
- Controlled entry access
- 9 units are townhome style
- New copper "L" plumbing
- New exterior paint
- Gated tandem carport parking (70 spaces), many with overhead storage bins
- 1 elevator
- On-site laundry facilities (4 washer & 4 dryer-leased)
- Newer boiler (installed 2010)
- Separately metered for gas and electricity
- New fencing around pool and utility meters
- New barbeques (2)