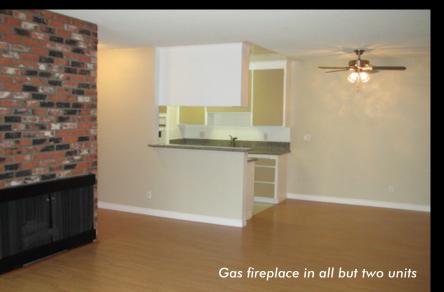

### UNIT FEATURES

- ±9 foot ceilings in top floor units
- Gas fireplaces (except in 2 units)
- Kitchens have tiled countertops (some have granite), double sinks, dishwashers, garbage disposals, gas ranges and ovens
- Some of the units have been renovated with new granite kitchen countertops, updated kitchen cabinets, new appliances and flooring
- Some units have new laminate (wood "style") flooring
- Some units have ceramic tile flooring in entry, kitchen, dining area, and bathroom
- Some bathrooms have new granite bathroom countertops and upgraded cabinets
- Ceiling fans in dining rooms
- Lots of storage, including linen closets, coat closets and walk-ins
- Bathrooms have tiled showers and top floor units have skylights
- Most units have balconies or patios

Units have separate dining area

**Upgraded Kitchens** with Granite Countertops

©2012 CBRE, Inc. The information above has been obtained from sources believed reliable. While we do not doubt its accuracy, we have not verified it and make no guarantee, warranty or representation about it. It is your responsibility to independently confirm its accuracy and completeness. 04/08, HOU1570PCD