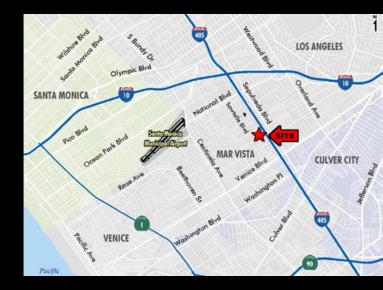

### **PROJECT HIGHLIGHTS**

- · Located in the heart of the Westside, the building has convenient access to Santa Monica, Century City and Beverly Hills
- Same ownership for the past 25 years
- Great unit mix
- Units are very spacious
- Copper plumbing
- New Exterior Paint