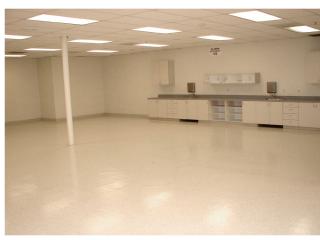

#### **HIGHLIGHTS**

- Peery Park Location
- Under New Ownership
- Office/R&D Buildout
- 100% HVAC/Drop Ceiling
- APN 204-02-005, 1.82 Acres, M1 Zoning
- 3.4/1,000 Parking
- 2,000 Amps, 277/480 Volt, 3 Phase

- 16' Clear Height
- Completely Renovated in 2000
- Fenced Yard Area
- Automated Grade Level Door
- Excellent Freeway Access to 101, 237 and 85
- Approx. 1.5 miles to CalTrain
- Call to Tour

FOR MORE
INFORMATION
PLEASE
CONTACT