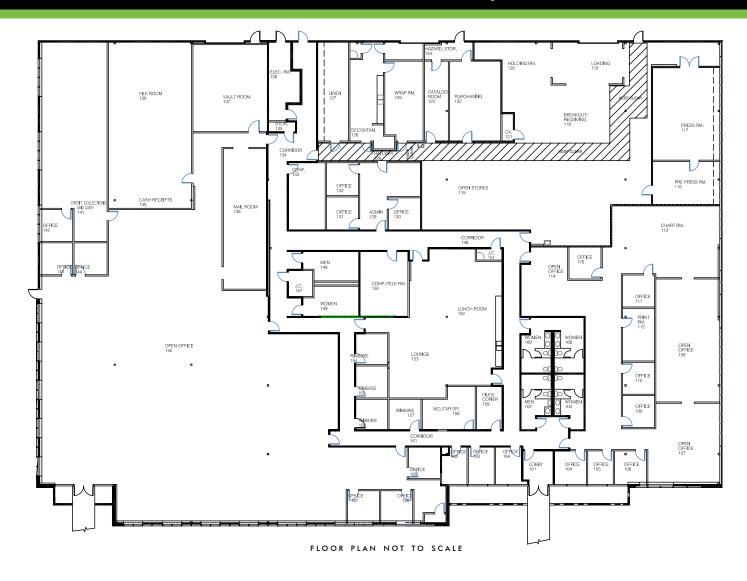

# 814 SAN ALESO AVENUE

SUNNYVALE, CALIFORNIA | MARKET READY - IMMEDIATE OCCUPANCY ±31,657 SF FREESTANDING BUILDING | OFFICE R&D SPACE

#### **HIGHLIGHTS**

- Peery Park Location
- Under New Ownership
- Office/R&D Buildout
- 100% HVAC/Drop Ceiling
- APN 204-02-005, 1.82 Acres, M1 Zoning
- 3.4/1,000 Parking
- 2,000 Amps, 277/480 Volt, 3 Phase

- 16' Clear Height
- Completely Renovated in 2000
- Fenced Yard Area
- Automated Grade Level Door
- Excellent Freeway Access to 101, 237 and 85
- Approx. 1.5 miles to CalTrain
- Call to Tour

FOR MORE
INFORMATION
PLEASE
CONTACT