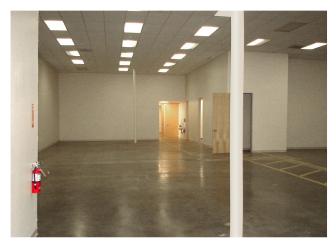

#### **HIGHLIGHTS**

- Peery Park Location
- Under New Ownership
- Office/R&D Buildout
- 100% HVAC/Drop Ceiling
- APN 204-02-005, 1.82 Acres, M1 Zoning
- 3.4/1,000 Parking
- 2,000 Amps, 277/480 Volt, 3 Phase

- 16' Clear Height
- Completely Renovated in 2000
- Fenced Yard Area
- Automated Grade Level Door
- Excellent Freeway Access to 101, 237 and 85
- Approx. 1.5 miles to CalTrain
- Call to Tour

FOR MORE
INFORMATION
PLEASE
CONTACT