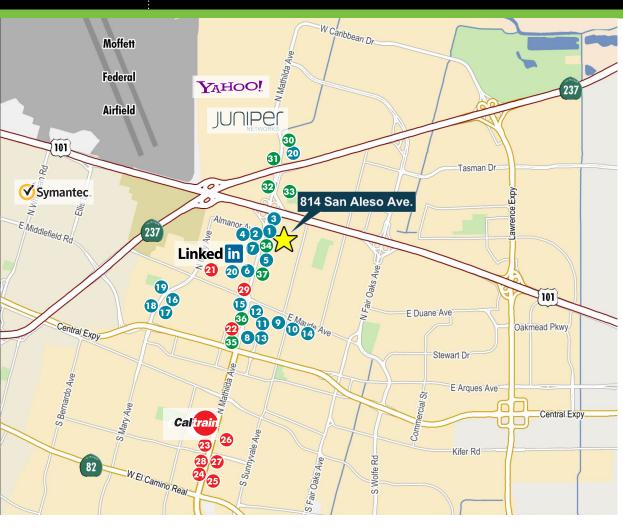

#### **RESTAURANTS**

- 1. Hobee's Restaurant
- 2. Burger King
- 3. Denny's
- 4. Charulata Restaurant
- 5. Dairy Belle Freeze
- 6. McDonalds
- 7. Kal's BBQ
- 8. Pizza Hut
- 9. Seto Japanese Cuisine
- 10. Seto Deli
- 11. KFC
- 12. Chef Young's HOTELS
- 13. Shaw's Sandwich Shop
- 14. Taqueria Latina
- 15. Wendy's
- 16. Subway
- 17. Round Table Pizza
- 18. Jamba Juice
- 19. Sushi Club
- 20. Faz Restaurant

#### **SERVICES**

- 21. Post Office
- 22. Supreme Court Athletic Club
- 23. Washington Mutual
- 24. Union Bank of California
- 25. Bank of America
- 26. Bank of the West
- 27. Wachovia Bank
- 28. Guaranty Bank
- 29. American Electronics
  Association Credit

### **HOTELS**

- 30. Sheraton Sunnvvale
- 31. Sundowner Inn
- 32. Staybridge Suites
- 33. Quality Inn
- 34. Sunnyvale South
- 35. Larkspur Landing
- 36. Best Western Inn
- 37. Comfort Inn

© 2012 CBRE, Inc. This information has been obtained from sources believed reliable. We have not verified it and make no guarantee, warranty or representation about it. Any projections, opinions, assumptions or estimates used are for example only and do not represent the current or future performance of the property. You and your advisors should conduct a careful, independent investigation of the property to determine to your satisfaction the suitability of the property for your needs. Photos herein are the property of their respective owners and use of these images without the express written consent of the owner is prohibited.