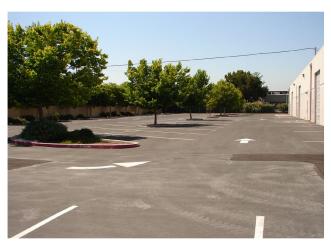

#### **HIGHLIGHTS**

- Peery Park Location
- Under New Ownership
- Office/R&D Buildout
- 100% HVAC/Drop Ceiling
- APN 204-02-005, 1.82 Acres, M1 Zoning
- 3.4/1,000 Parking
- 2,000 Amps, 277/480 Volt, 3 Phase

- 16' Clear Height
- Completely Renovated in 2000
- Fenced Yard Area
- Automated Grade Level Door
- Excellent Freeway Access to 101, 237 and 85
- Approx. 1.5 miles to CalTrain
- Call to Tour

FOR MORE
INFORMATION
PLEASE
CONTACT