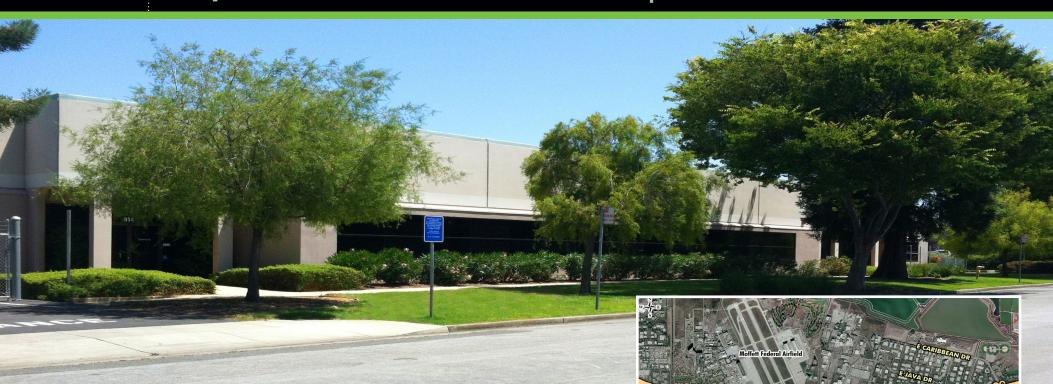

# 814 SAN ALESO AVENUE

SUNNYVALE, CALIFORNIA | MARKET READY - IMMEDIATE OCCUPANCY ±31,657 SF FREESTANDING BUILDING | OFFICE R&D SPACE

#### **HIGHLIGHTS**

- Peery Park Location
- Under New Ownership
- Office/R&D Buildout
- 100% HVAC/Drop Ceiling
- APN 204-02-005, 1.82 Acres, M1 Zoning
- 3.4/1,000 Parking
- 2,000 Amps, 277/480 Volt, 3 Phase

- 16' Clear Height
- Completely Renovated in 2000
- Fenced Yard Area
- Automated Grade Level Door
- Excellent Freeway Access to 101, 237 and 85
- Approx. 1.5 miles to CalTrain
- Call to Tour

FOR MORE
INFORMATION
PLEASE
CONTACT