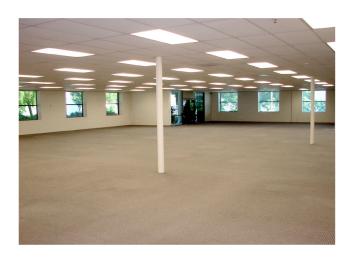

#### **HIGHLIGHTS**

- Peery Park Location
- Under New Ownership
- Office/R&D Buildout
- 100% HVAC/Drop Ceiling
- APN 204-02-005, 1.82 Acres, M1 Zoning
- 3.4/1,000 Parking
- 2,000 Amps, 277/480 Volt, 3 Phase

- 16' Clear Height
- Completely Renovated in 2000
- Fenced Yard Area
- Automated Grade Level Door
- Excellent Freeway Access to 101, 237 and 85
- Approx. 1.5 miles to CalTrain
- Call to Tour

FOR MORE
INFORMATION
PLEASE
CONTACT