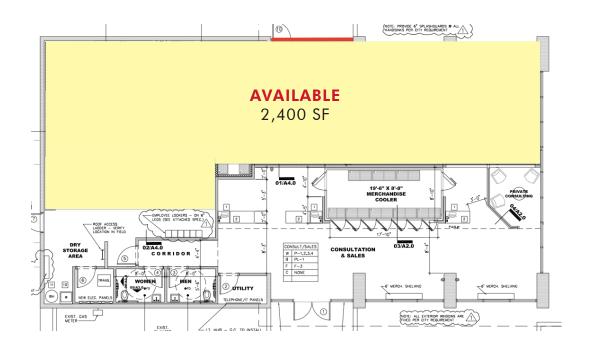

#### **SITE PLAN**

#### **PROPERTY DESCRIPTION**

 2,400 SF Retail Space Available in a 5,000 SF stand alone retail pad situated at the intersection of Aviation Blvd. and PCH in Hermosa Beach.