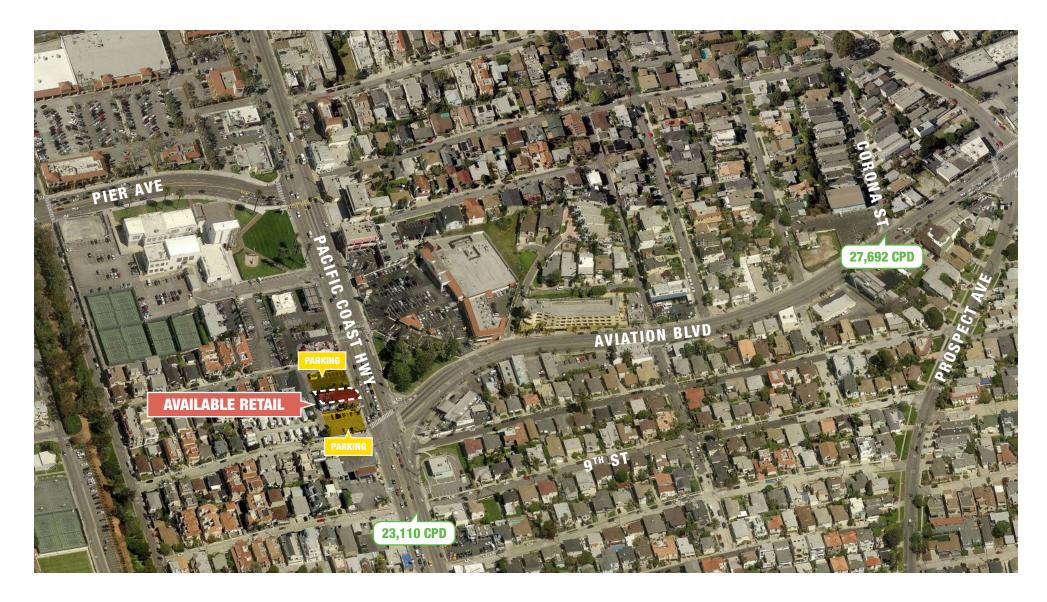

| THAIT IO OOM               |            |  |
|----------------------------|------------|--|
| Intersection               | Count      |  |
| Aviation Blvd / Corona St  | 27,692 CPD |  |
| Pacific Coast Hwy / 9th St | 23,110 CPD |  |
| Total                      | 50,802 CPD |  |