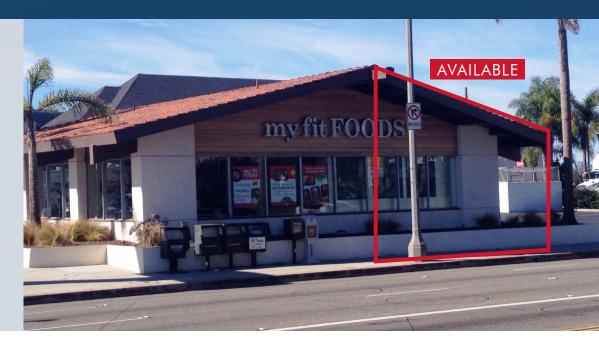

#### **PROPERTY DESCRIPTION**

 2,400 SF Retail Space Available in a 5,000 SF stand alone retail pad situated at the intersection of Aviation Blvd. and PCH in Hermosa Beach.

### **PROPERTY DETAILS**

- Prime Restaurant/Coffee Shop/Retail Space For Lease
- Size: 2,400 SF available for sublease
- Base Rent: Available Upon Request
- Base Term: Through September 15, 2021
- Parking: Adjacent Surface Lot with ample parking
- Excellent Signage Opportunities along Pacific Coast Highway
- Delivery Date: Available Now