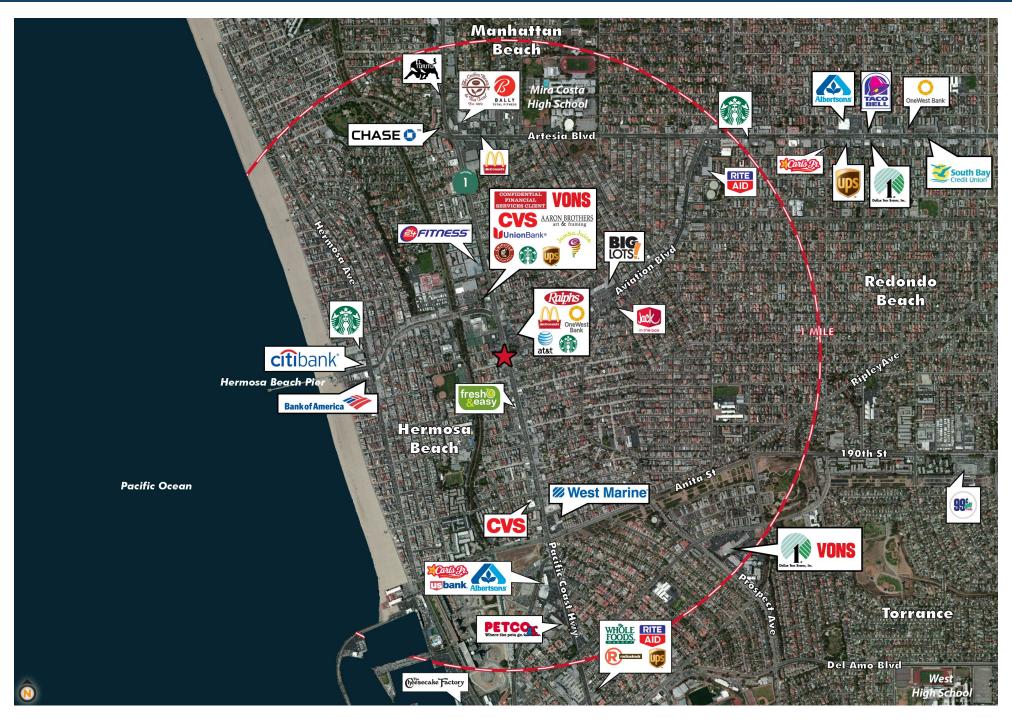

#### **PROPERTY DESCRIPTION**

 2,400 SF Retail Space Available in a 5,000 SF stand alone retail pad situated at the intersection of Aviation Blvd. and PCH in Hermosa Beach.

#### **AREA HIGHLIGHTS**

- The property is located in Hermosa Beach, just minutes from the ocean and within walking distance to high end shopping, dining, hotels, entertainment, outdoor recreation and attractions.
- Walking distance to Pier Ave and the Hermosa Beach Pier. Just a 5 minute drive to Fisherman's Wharf and Marina, King's Harbor and Yacht Club, and the Redondo Beach Pier.
- Nearby affluent communities include Hermosa Beach, Manhattan Beach, and Palos Verdes among others.
- Near to LAX, Hermosa Beach is a 10 minute drive south of LAX and just twenty miles from Downtown Los Angeles.
- Centrally located, the property offers tenants excellent regional access. It has been a preferred resort destination for more than a century.
- Minutes from King's Harbor which spans 36 acres of land, and is home to a 1500 slip private craft port, a 49 unit luxury apartment building, office buildings and boater facilities. King's Harbor Marina is the largest privately owned marina from Marina Del Rey to Newport Beach.