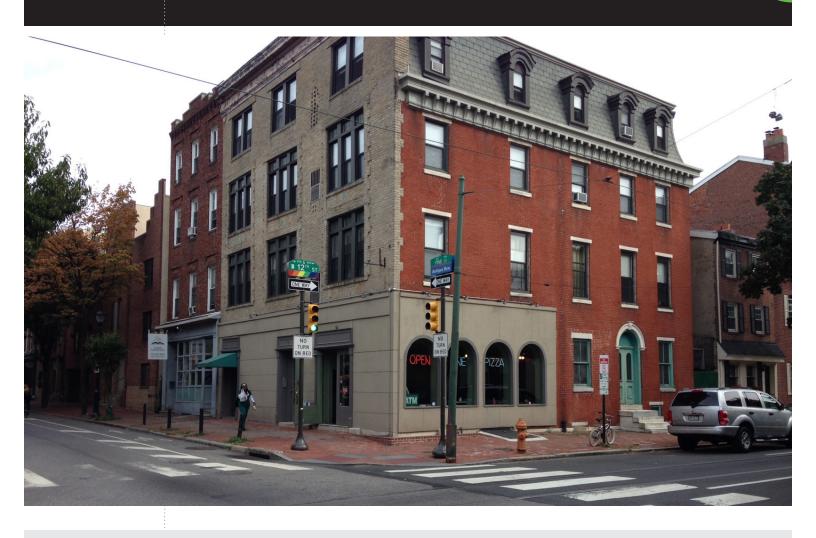

RESTAURANT SPACE FOR LEASE

# 1136-8 PINE STREET

**Retail 24/7.** 

TREET MIDTOWN VILLAGE :: PHILADELPHIA, PA

#### **FEATURES**

:: 1,860 SF available

:: Existing restaurant space plus basement

:: Corner property with excellent exposure

:: Located in the dense residential population of Midtown Village

:: Join Tria, The Farm and Fisherman, Mixto and Amis