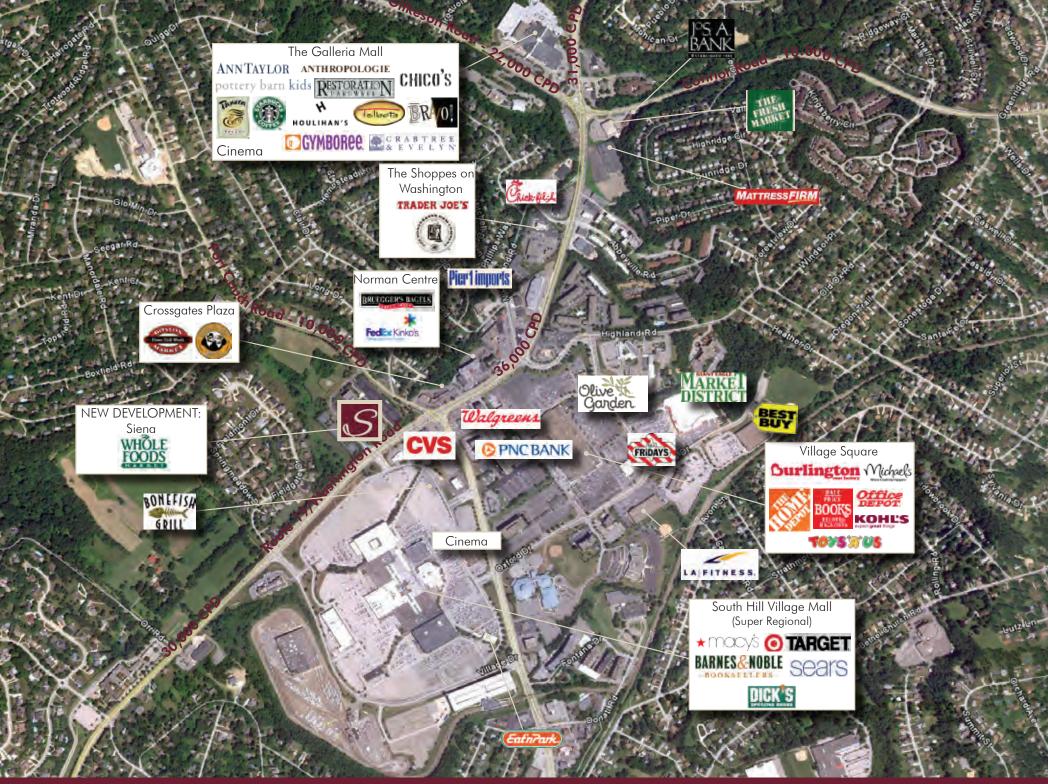

The South Hills market is one of the city's most established with many national and regional retailers and restaurants represented. Some of the retailers in the area include Macy's, The Fresh Market, Kohl's, Restoration Hardware and Trader Joe's. Area specialty retailers include Apple, American Eagle Outfitters, Coach, J. Crew, Sephora, The Limited, Ulta Beauty, Anthropologie, Janie & Jack and many more.

Restaurants include Bonefish Grill, Olive Garden, TGI Friday's, Bravo!, Mitchell's Fish Market, Houlhan's and many more.

### RETAIL CORRIDOR

Siena at St Clair is surrounded by over 13.8 million square feet of retail space (within five miles). This retail includes several new developments in addition to existing retail. Area tenants include (or will include) The Home Depot, Kohl's, The Fresh Market, Olive Garden, Target, Michaels, TGI Friday's, Dick's Sporting Goods, Macy's, Trader Joe's, Aldi and many more.

### **FASHION**

Apple, American Eagle Outfitters, Coach, J. Crew, Sephora, The Limited, Ulta Beauty, Anthropologie, Janie & Jack, Aeropostale, Aldo, Abercrombie & Fitch, Banana Republic, Buckle, Christopher & Banks, Clarks, Crazy 8, DSW, Express, Finish Line, Forever 21, Hollister, J. Jill, Journeys, Justice, Lane Bryant, LOFT, Men's Warehouse, New York & Company, Pac Sun, Soma, Victoria's Secret, The Children's Place, Vera Bradley, White House Black Market, Ann Taylor, Charming Charlie, Williams-Sonoma, Talbots, Pottery Barn Kids, Restoration Hardware

### **FOOD**

Bonefish Grill, Olive Garden, Red Robin, Eat'nPark, TGI Friday's, Boston Market, Einstein Bros Bagels, Chipotle, Boston Market, Chick-fil-A, StonePepper's Grill, Primanti Bros, Bravo! Cucina Italiana, Panera Bread, Houlihan's