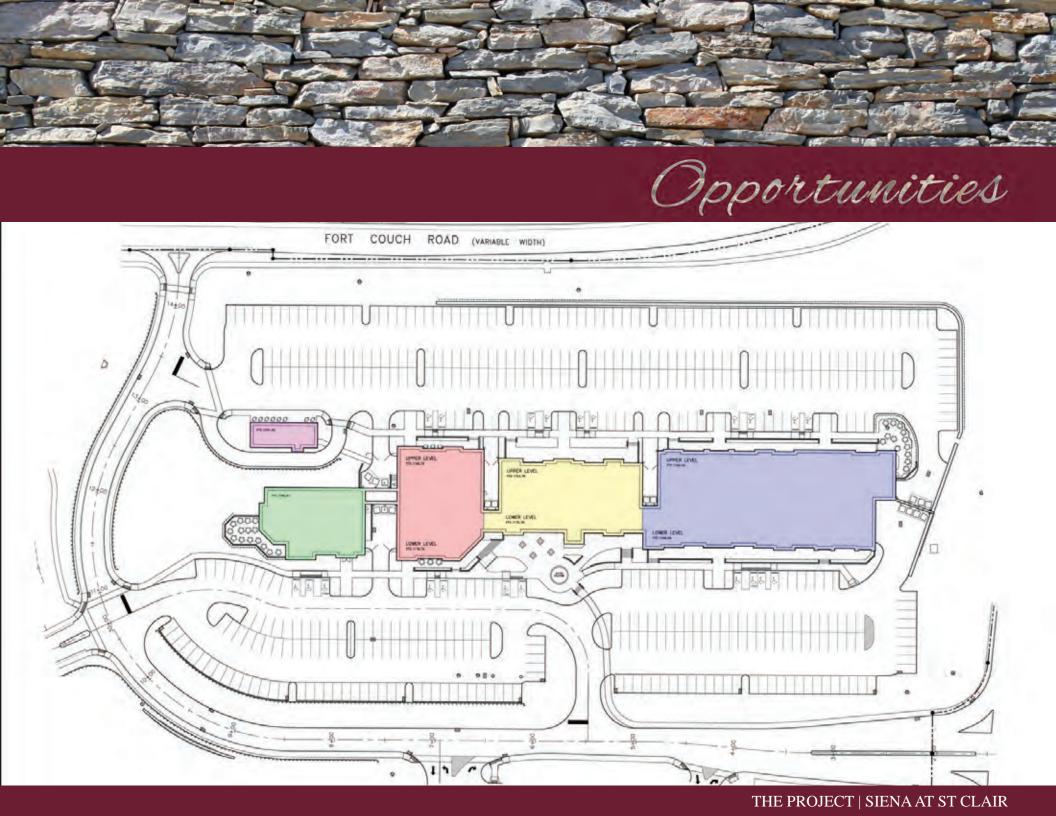

### The Project

Siena at St Clair is directly across from South Hills Village. The project will include a Whole Foods Market, 85,000 square foot retail center and approximately 35 residential units.

The highly anticipated project is located at the intersection of Fort Couch Road and Washington Road (Route 19) in the premier location in all of the South Hills. The development sits directly across from the new Target, Dick's Sporting Goods and Bonefish Grill.