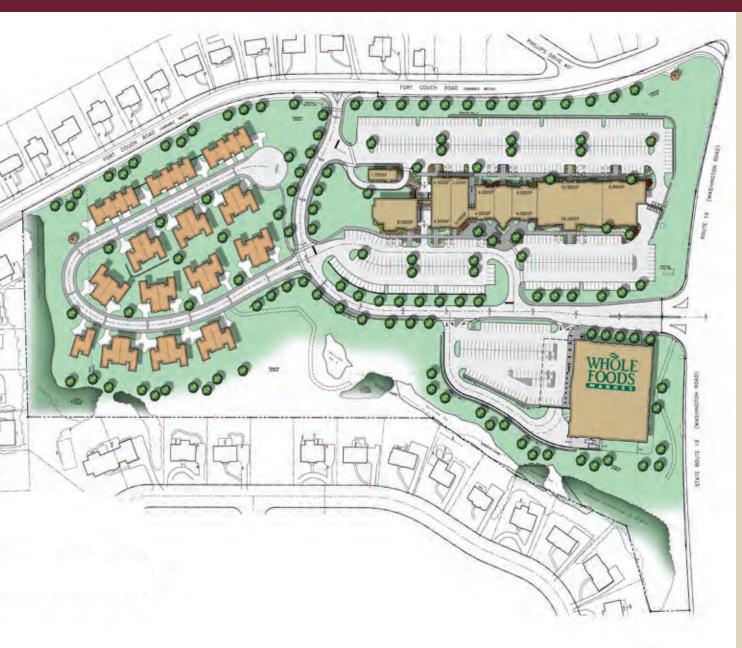

### The Project

Siena at St Clair is directly across from South Hills Village. The project will include a Whole Foods Market, 85,000 square foot retail center and approximately 35 residential units.

The highly anticipated project is located at the intersection of Fort Couch Road and Washington Road (Route 19) in the premier location in all of the South Hills. The development sits directly across from the new Target, Dick's Sporting Goods and Bonefish Grill.