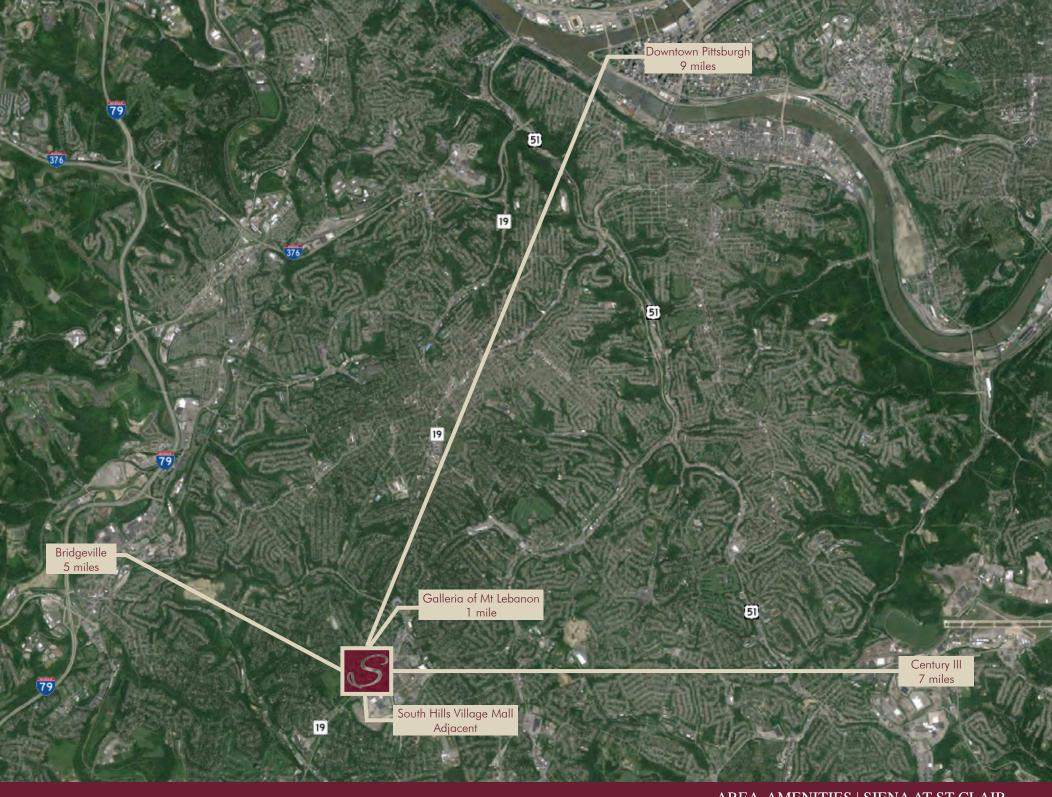

### The Project

Siena at St Clair is directly across from South Hills Village. The project will include a Whole Foods Market, 85,000 square foot retail center and approximately 35 residential units.

The highly anticipated project is located at the intersection of Fort Couch Road and Washington Road (Route 19) in the premier location in all of the South Hills. The development sits directly across from the new Target, Dick's Sporting Goods and Bonefish Grill.

### **ACCESS**

The site can be easily accessed at a signalized intersection from both Washington Road/Route 19 (31,248 CPD) and Fort Couch Road (6,910 CPD).