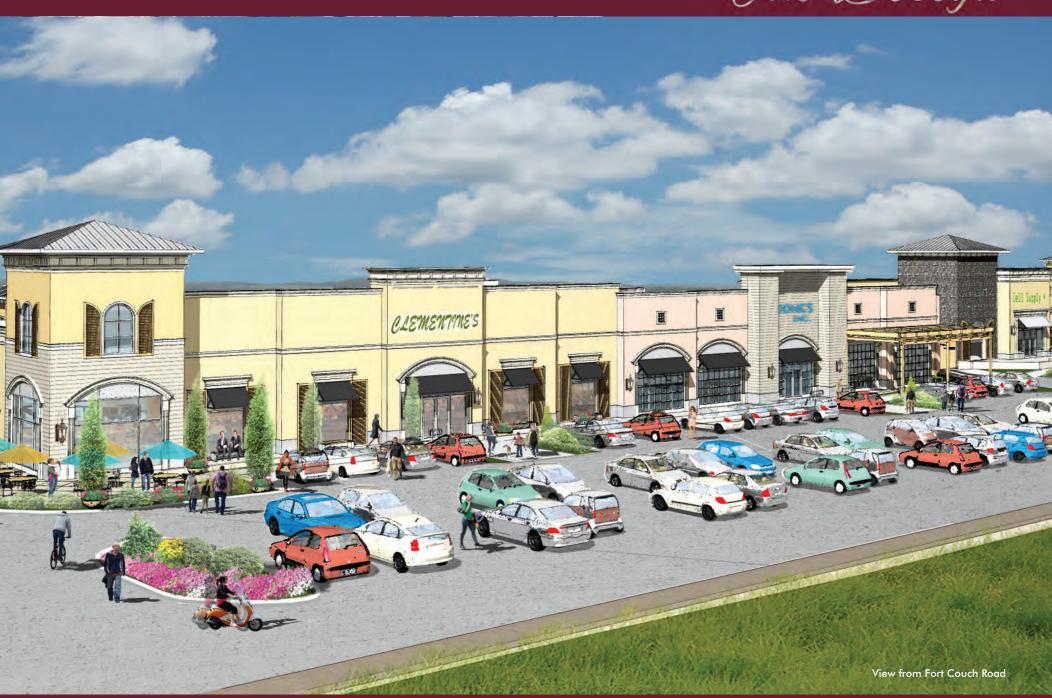

tersection of Fort Couch Road and Washington Road (Route 19) in the premier location in all of the South Hills. The development sits directly across from the new Target, Dick's Sporting Goods and Bonefish Grill.

The South Hills market is one of the city's most established with many national and regional retailers and restaurants represented. Some of the retailers in the area include Macy's, The Fresh Market, Kohl's, Restoration Hardware and Trader Joe's. Area specialty retailers include Apple, American Eagle Outfitters, Coach, J. Crew, Sephora, The Limited, Ulta Beauty, Anthropologie, Janie & Jack and many more.

Restaurants include Bonefish Grill, Olive Garden, TGI Friday's, Bravo!, Mitchell's Fish Market, Houlhan's and many more.





### The Design



### The Design



### The Design





## Drawing a Crowd





### RETAIL CORRIDOR

Siena at St Clair is surrounded by over 13.8 million square feet of retail space (within five miles). This retail includes several new developments in addition to existing retail. Area tenants include (or will include) The Home Depot, Kohl's, The Fresh Market, Olive Garden, Target, Michaels, TGI Friday's, Dick's Sporting Goods, Macy's, Trader Joe's, Aldi and many more.



### SCHOOLS

The South Hills area is home to some of the best schools in Western Pennsylvania. Upper St Clair, Bethel Park, Mt Lebanon and South Park High Schools are all located within approximately five miles of the site. This will provide a young and active customer base in addition to the exceptionally strong demographic makeup already in place.



### **DEMOGRAPHICS**