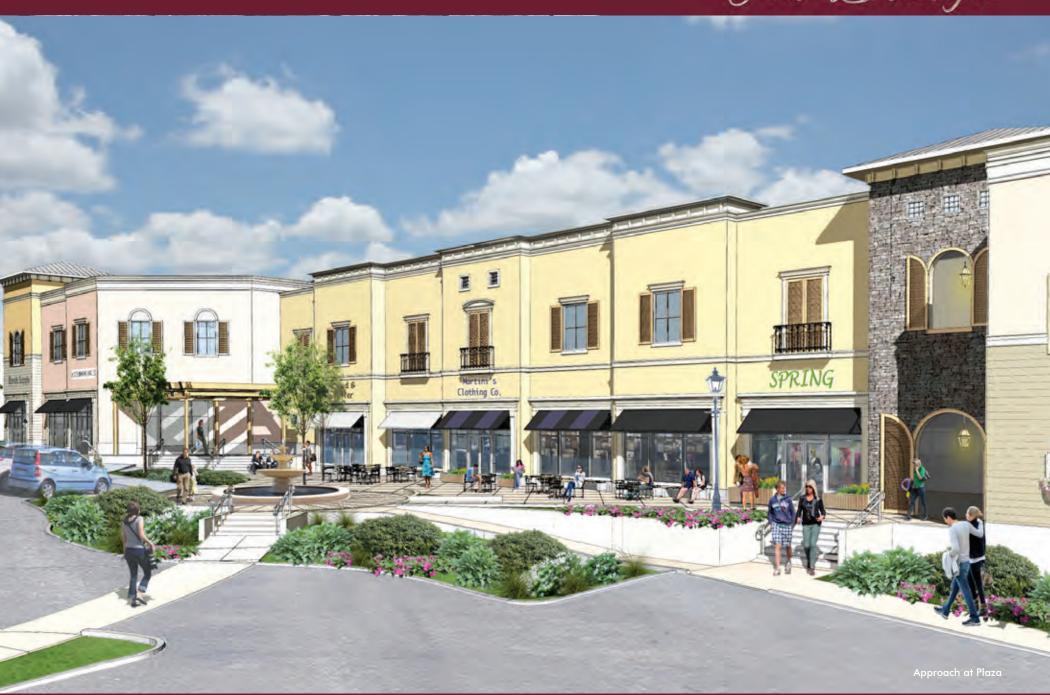

cipated project is located at the intersection of Fort Couch Road and Washington Road (Route 19) in the premier location in all of the South Hills. The development sits directly across from the new Target, Dick's Sporting Goods and Bonefish Grill.

The South Hills market is one of the city's most established with many national and regional retailers and restaurants represented. Some of the retailers in the area include Macy's, The Fresh Market, Kohl's, Restoration Hardware and Trader Joe's. Area specialty retailers include Apple, American Eagle Outfitters, Coach, J. Crew, Sephora, The Limited, Ulta Beauty, Anthropologie, Janie & Jack and many more.

Restaurants include Bonefish Grill, Olive Garden, TGI Friday's, Bravo!, Mitchell's Fish Market, Houlhan's and many more.





### The Design



### The Design



### The Design





## Drawing a Crowd





### RETAIL CORRIDOR

Siena at St Clair is surrounded by over 13.8 million square feet of retail space (within five miles). This retail includes several new developments in addition to existing retail. Area tenants include (or will include) The Home Depot, Kohl's, The Fresh Market, Olive Garden, Target, Michaels, TGI Friday's, Dick's Sporting Goods, Macy's, Trader Joe's, Aldi and many more.



### SCHOOLS

The South Hills area is home to some of the best schools in Western Pennsylvania. Upper St Clair, Bethel Park, Mt Lebanon and South Park High Schools are all located within approximately five miles of the site. This will provide a young and active customer base in addition to the exceptionally strong demographic makeup alread