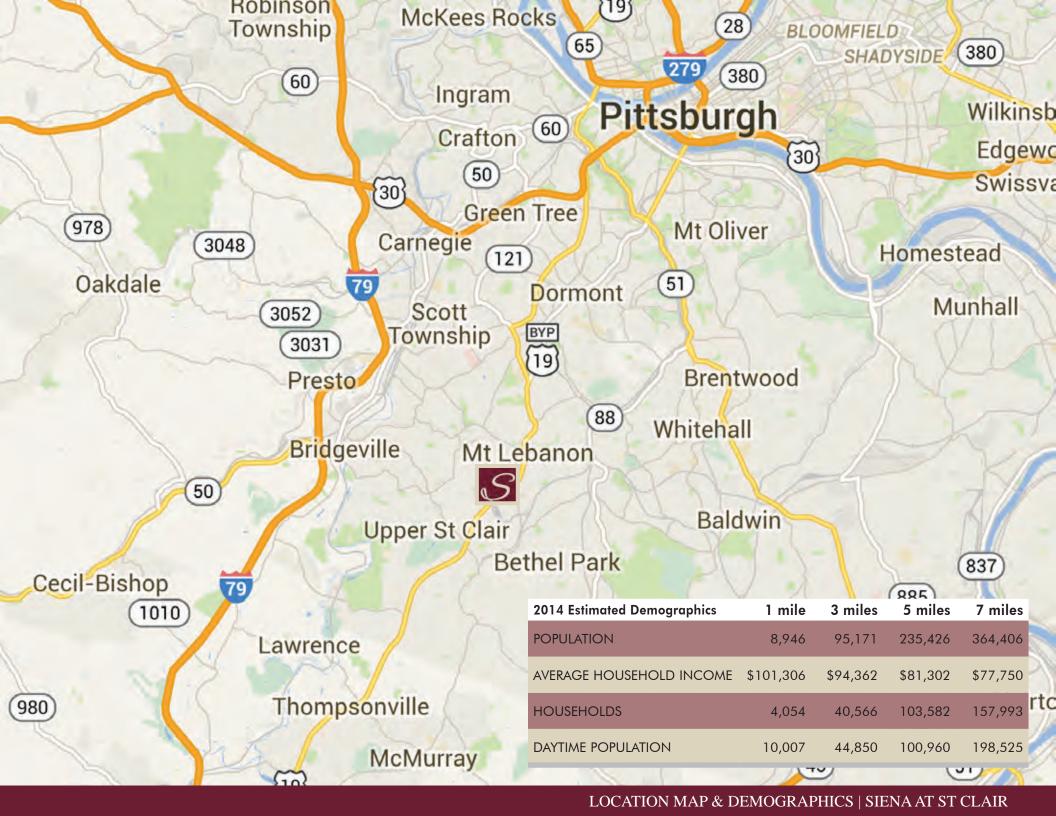

### SCHOOLS

The South Hills area is home to some of the best schools in Western Pennsylvania. Upper St Clair, Bethel Park, Mt Lebanon and South Park High Schools are all located within approximately five miles of the site. This will provide a young and active customer base in addition to the exceptionally strong demographic makeup already in place.

### **DEMOGRAPHICS**

The area surrounding Siena at St Clair include some of the highest average household incomes and housing values in the entire Western Pennsylvania region.