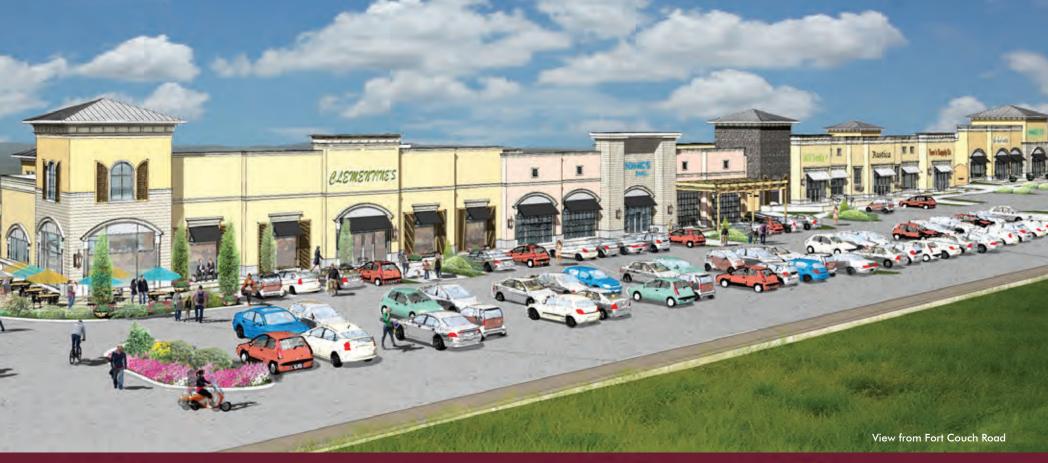

### The Project

Siena at St Clair is directly across from South Hills Village. The project will include a Whole Foods Market, 85,000 square foot retail center and approximately 35 residential units.

The highly anticipated project is located at the intersection of Fort Couch Road and Washington Road (Route 19) in the premier location in all of the South Hills. The development sits directly across from the new Target, Dick's Sporting Goods and Bonefish Grill.

### The Design