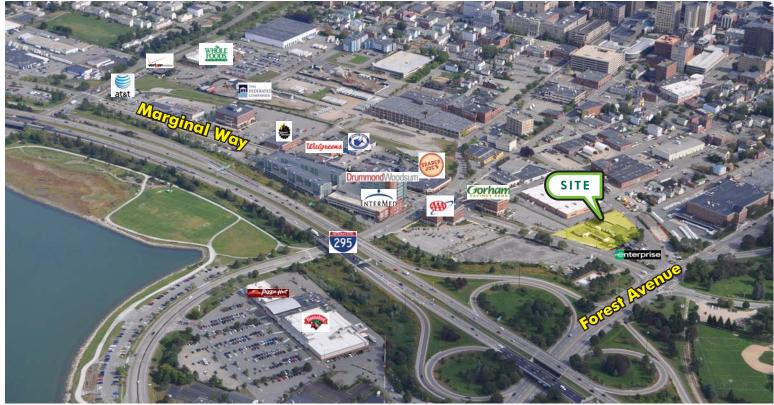

## FOR LEASE 1,340 - 4,430 ± sf Retail Units

- Introducing Century Plaza, Marginal Way's newest retail center.
- Accessed via Marginal Way at the intersection of Forest Avenue and Marginal Way. Visibility from I-295, Marginal Way and Forest Avenue.
- Join Chipotle and Dunkin Donuts in this opportunity for high visibility retail on two of Portland's busiest corridors.
- End-cap and freestanding options available.
- On-site parking at 5:1,000 sf

## **CENTURY PLAZA**

Location: At the corner of Marginal Way

> and Forest Avenue just seconds from I-295 and the

Franklin Arterial

Marginal Way & Frontage:

Kennebec Street

Water/Sewer: Municipal

**Utilities:** Electricity - Ample

Natural gas on-site

**B7** - Mixed Development Zoning:

**District** 

**Area Retailers:** 

Whole Foods, Trader Joe's, Walgreens, Planet Fitness, AT&T, Eastern Mountain Sports, Verizon Wireless and Gorham Savings