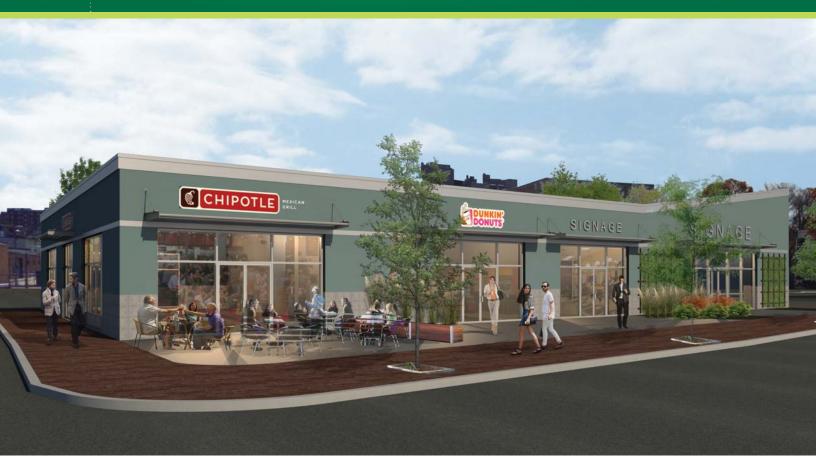

## FOR LEASE 1,340 - 4,430 ± sf Retail Units

- Introducing Century Plaza, Marginal Way's newest retail center.
- Accessed via Marginal Way at the intersection of Forest Avenue and Marginal Way. Visibility from I-295, Marginal Way and Forest Avenue.
- Join Chipotle and Dunkin Donuts in this opportunity for high visibility retail on two of Portland's busiest corridors.
- End-cap and freestanding options available.
- On-site parking at 5:1,000 sf

Bank, to name a few

Availabilities: Bldg A - 4,430<u>+</u> sf

freestanding building (divisible)

Bldg B - 2,930<u>+</u> sf end-cap

 $1,340 \pm \text{ sf in-line space}$ 

Lease Rate: Bldg A - \$35.00/sf NNN

Bldg B - \$47.00/sf NNN