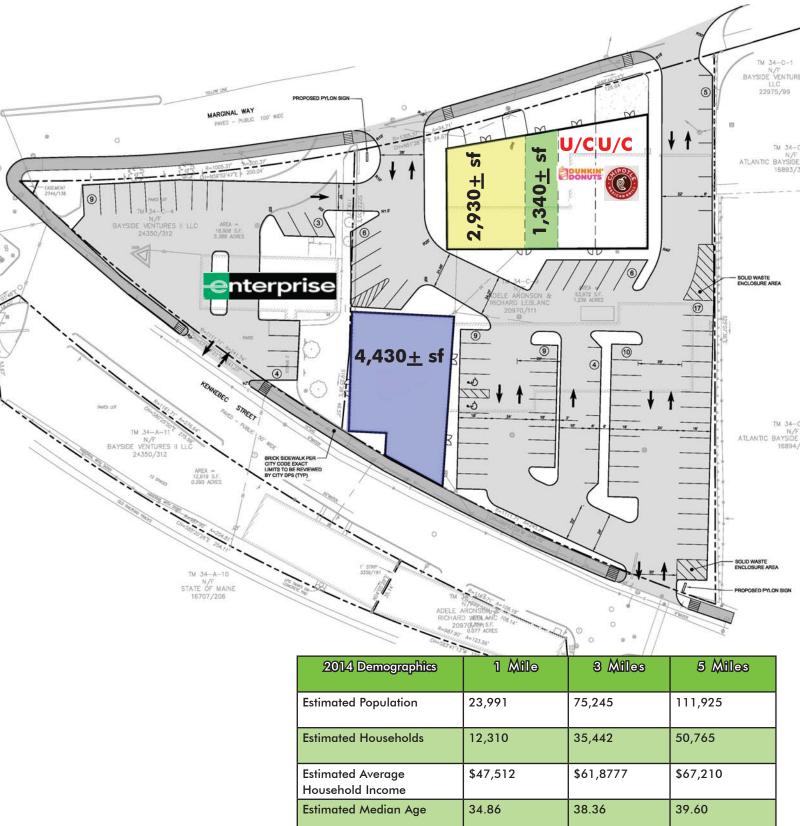

## FOR LEASE 1,340 - 4,430 ± sf Retail Units

- Introducing Century Plaza, Marginal Way's newest retail center.
- Accessed via Marginal Way at the intersection of Forest Avenue and Marginal Way. Visibility from I-295, Marginal Way and Forest Avenue.
- Join Chipotle and Dunkin Donuts in this opportunity for high visibility retail on two of Portland's busiest corridors.
- End-cap and freestanding options available.
- On-site parking at 5:1,000 sf

## **CENTURY PLAZA**

Location: At the corner of Marginal Way

> and Forest Avenue just seconds from I-295 and the

Franklin Arterial

Marginal Way & Frontage:

Kennebec Street

Water/Sewer: Municipal

**Utilities:** Electricity - Ample

Natural gas on-site

**B7** - Mixed Development Zoning:

**District** 

**Area Retailers:** 

Whole Foods, Trader Joe's, Walgreens, Planet Fitness, AT&T, Eastern Mountain Sports, Verizon Wireless and Gorham Savings

Bank, to name a few

Availabilities: Bldg A - 4,430<u>+</u> sf

freestanding building (divisible)

Bldg B - 2,930<u>+</u> sf end-cap

 $1,340 \pm \text{ sf in-line space}$ 

Lease Rate: Bldg A - \$35.00/sf NNN

Bldg B - \$47.00/sf NNN