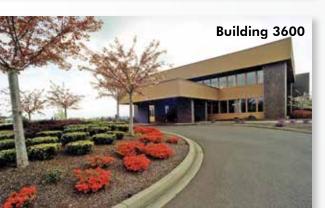

| Building 3600 - Executive Building (Office and Industrial Space) |                                            |  |
|------------------------------------------------------------------|--------------------------------------------|--|
| Price                                                            | \$1,900,000                                |  |
| Land Area                                                        | 7.2 Acres                                  |  |
| Total SF                                                         | 25,400 RSF                                 |  |
| Office SF                                                        | 1st Floor: 5,710 RSF, 2nd Floor: 4,690 RSF |  |
| Hangar/Warehouse SF                                              | 15,000 RSF (Warehouse)                     |  |
| Door Size (Approx.)                                              | 19′9″W x 16′H (x4)                         |  |