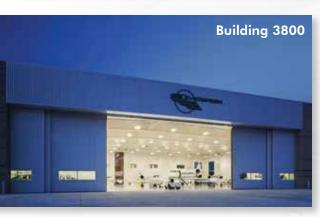

| Building 3800 - Erickson Helicopters Building (Office and Hangar Space) |                                             |  |
|-------------------------------------------------------------------------|---------------------------------------------|--|
| Price                                                                   | \$12,000,000                                |  |
| Land Area                                                               | 12.97 Acres                                 |  |
| Total SF                                                                | 50,087 RSF                                  |  |
| Office SF                                                               | 1st Floor: 10,767 RSF, 2nd Floor: 9,320 RSF |  |
| Hangar SF                                                               | 30,000 RSF                                  |  |
| Door Size (Approx.)                                                     | 120'W x 30'H                                |  |