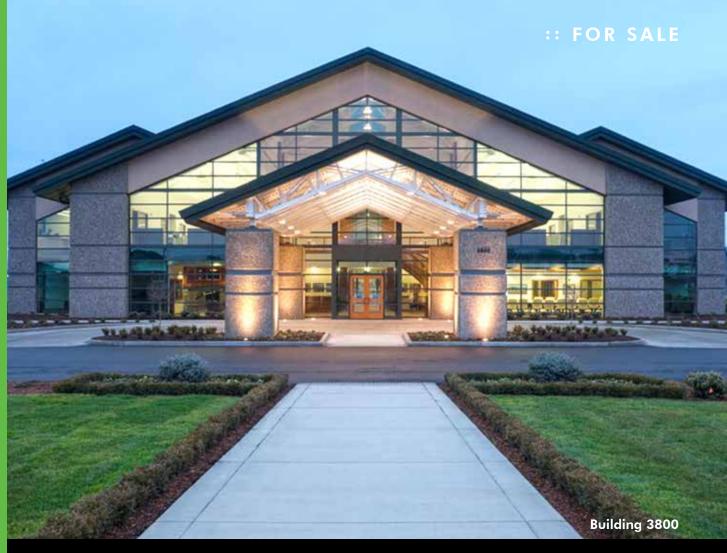

| Building 3800 - Erickson Helicopters Building (Office and Hangar Space) |                                             |  |
|-------------------------------------------------------------------------|---------------------------------------------|--|
| Price                                                                   | \$12,000,000                                |  |
| Land Area                                                               | 12.97 Acres                                 |  |
| Total SF                                                                | 50,087 RSF                                  |  |
| Office SF                                                               | 1st Floor: 10,767 RSF, 2nd Floor: 9,320 RSF |  |
| Hangar SF                                                               | 30,000 RSF                                  |  |
| Door Size (Approx.)                                                     | 120'W x 30'H                                |  |