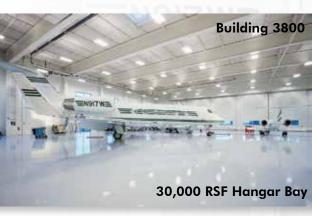

| Building 3800 - Erickson Helicopters Building (Office and Hangar Space) |                                             |  |
|-------------------------------------------------------------------------|---------------------------------------------|--|
| Price                                                                   | \$12,000,000                                |  |
| Land Area                                                               | 12.97 Acres                                 |  |
| Total SF                                                                | 50,087 RSF                                  |  |
| Office SF                                                               | 1st Floor: 10,767 RSF, 2nd Floor: 9,320 RSF |  |
| Hangar SF                                                               | 30,000 RSF                                  |  |
| Door Size (Approx.)                                                     | 120'W x 30'H                                |  |