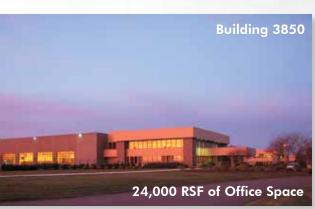

| Building 3850 - Airlines Building (Office Space) |                                              |  |
|--------------------------------------------------|----------------------------------------------|--|
| Price                                            | \$3,000,000                                  |  |
| Land Area                                        | 3.75 Acres                                   |  |
| Total SF                                         | 24,000 RSF                                   |  |
| Office SF                                        | 1st Floor: 12,000 RSF; 2nd Floor: 12,000 RSF |  |