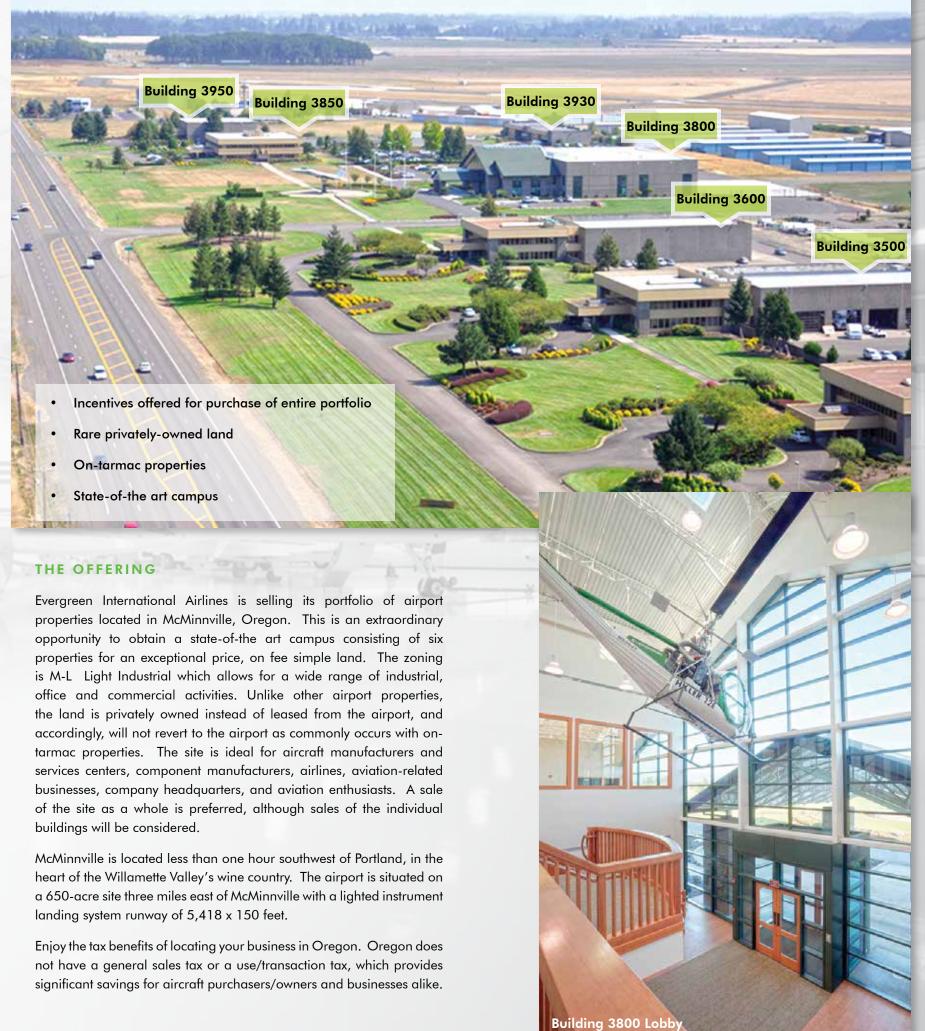

## Evergreen Airlines Properties Portfolio

SIX PROPERTIES TOTALING 153,887 RSF ON APPROXIMATELY 40 ACRES LOCATED AT THE MCMINNVILLE OREGON AIRPORT

## PROPERTY DETAILS

| Building 3500 - Finance Building (Office and Industrial Space) |                                            |  |
|----------------------------------------------------------------|--------------------------------------------|--|
| Price                                                          | \$2,000,000                                |  |
| Land Area                                                      | 8.1 Acres                                  |  |
| Total SF                                                       | 25,400 RSF                                 |  |
| Office SF                                                      | 1st Floor: 5,710 RSF, 2nd Floor: 4,690 RSF |  |
| Hangar/Warehouse SF                                            | 15,000 RSF (Warehouse)                     |  |
| Door Size (Approx.)                                            | 19′9″W x 16′H (x8)                         |  |
|                                                                |                                            |  |

| Building 3600 - Executive Building (Office and Industrial Space) |                                            |  |
|------------------------------------------------------------------|--------------------------------------------|--|
| Price                                                            | \$1,900,000                                |  |
| Land Area                                                        | 7.2 Acres                                  |  |
| Total SF                                                         | 25,400 RSF                                 |  |
| Office SF                                                        | 1st Floor: 5,710 RSF, 2nd Floor: 4,690 RSF |  |
| Hangar/Warehouse SF                                              | 15,000 RSF (Warehouse)                     |  |
| Door Size (Approx.)                                              | 19′9″W x 16′H (x4)                         |  |

| Building 3800 - Erickson Helicopters Building (Office and Hangar Space) |                                             |  |
|-------------------------------------------------------------------------|---------------------------------------------|--|
| Price                                                                   | \$12,000,000                                |  |
| Land Area                                                               | 12.97 Acres                                 |  |
| Total SF                                                                | 50,087 RSF                                  |  |
| Office SF                                                               | 1st Floor: 10,767 RSF, 2nd Floor: 9,320 RSF |  |
| Hangar SF                                                               | 30,000 RSF                                  |  |
| Door Size (Approx.)                                                     | 120'W x 30'H                                |  |

| Building 3850 - Airlines Building (Office Space) |                                              |  |
|--------------------------------------------------|----------------------------------------------|--|
| Price                                            | \$3,000,000                                  |  |
| Land Area                                        | 3.75 Acres                                   |  |
| Total SF                                         | 24,000 RSF                                   |  |
| Office SF                                        | 1st Floor: 12,000 RSF; 2nd Floor: 12,000 RSF |  |

| with 46'W x 15'H doors |
|------------------------|
|                        |

| Building 3950 - Old EHI Building (Hangar Space with Office ) |                                          |  |
|--------------------------------------------------------------|------------------------------------------|--|
| Price                                                        | \$2,400,000                              |  |
| Land Area                                                    | 6.25 Acres                               |  |
| Total SF                                                     | 13,000 RSF                               |  |
| Office SF                                                    | 3,000 RSF                                |  |
| Hangar SF                                                    | 10,000 RSF                               |  |
| Door Size (Approx.)                                          | 1 Hangar Bay, with a 78'W x 19'H opening |  |
|                                                              |                                          |  |