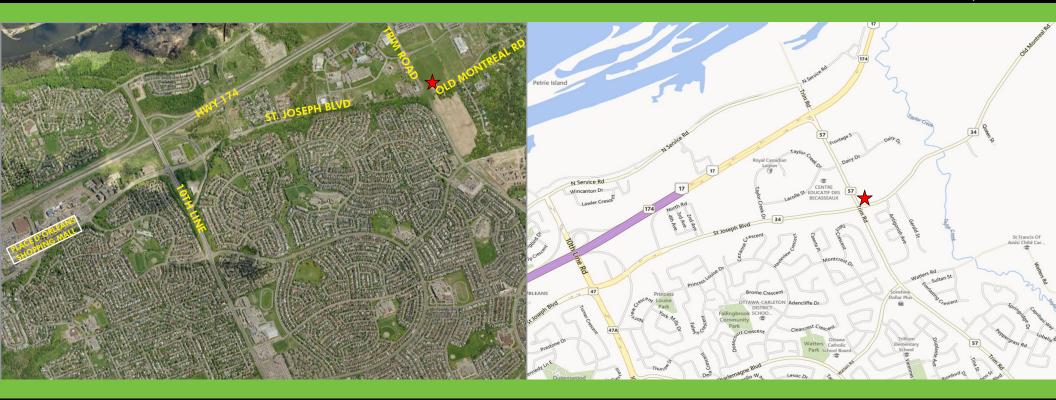

#### **PROPERTY DETAILS**

| SITE AREA:         | 1.2 acres                                                                                                                                                          |
|--------------------|--------------------------------------------------------------------------------------------------------------------------------------------------------------------|
| ZONING:            | GM - General Mixed Use                                                                                                                                             |
| LOCATION:          | North East corner of Trim Road at                                                                                                                                  |
|                    | Old Montreal Road                                                                                                                                                  |
| PIN:               | 14530041                                                                                                                                                           |
| LEGAL DESCRIPTION: | Part of Lot 30, Concession1, O.S.<br>Cumberland, being parts 5,6,7 and<br>9 on Plan 4R-18175, save and<br>except Parts 4 and 5 on Plan<br>4R-26970. City of Ottawa |

#### HIGHLIGHTS

- Exciting opportunity to acquire a corner site for either sale, land lease, or build-to-suit at the gateway of "Orleans East".
- :: Subject property is adjacent to 20 acres of future development land owned by Loblaws.
- :: Located at the north east corner of newly expanded Trim Road at Old Montreal Road, this 1.2 acre property enjoys excellent access and visibility.
- :: The area is zoned as GM which permits a wide range of retail uses.
- Survey and environmental report available, municipal services at lot line.
- Note that the subject property will be sold with the restrictive covenant prohibiting the carrying on a retail or wholesale business which sells or stores gasolines or automotive diesel fuels unless the said gasoline or diesel fuels are obtained directly from the owner.