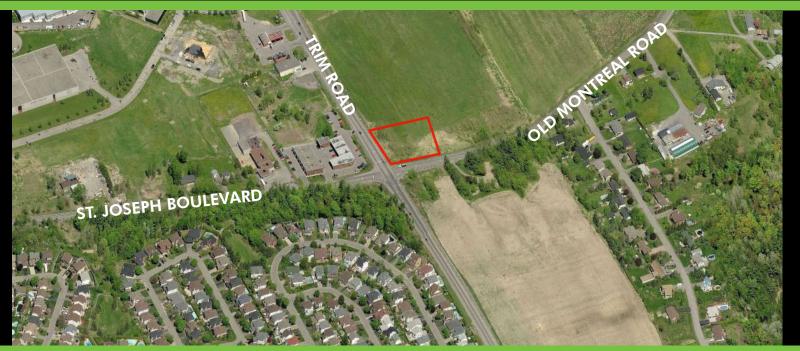

#### **PROPERTY DETAILS**

| SITE AREA:         | 1.2 acres                                                                                                                                                          |
|--------------------|--------------------------------------------------------------------------------------------------------------------------------------------------------------------|
| ZONING:            | GM - General Mixed Use                                                                                                                                             |
| LOCATION:          | North East corner of Trim Road at                                                                                                                                  |
|                    | Old Montreal Road                                                                                                                                                  |
| PIN:               | 14530041                                                                                                                                                           |
| LEGAL DESCRIPTION: | Part of Lot 30, Concession1, O.S.<br>Cumberland, being parts 5,6,7 and<br>9 on Plan 4R-18175, save and<br>except Parts 4 and 5 on Plan<br>4R-26970. City of Ottawa |

#### HIGHLIGHTS

- Exciting opportunity to acquire a corner site for either sale, land lease, or build-to-suit at the gateway of "Orleans East".
- :: Subject property is adjacent to 20 acres of future development land owned by Loblaws.
- :: Located at the north east corner of newly expanded Trim Road at Old Montreal Road, this 1.2 acre property enjoys excellent access and visibility.
- :: The area is zoned as GM which permits a wide range of retail uses.
- Survey and environmental report available, municipal services at lot line.
- Note that the subject property will be sold with the restrictive covenant prohibiting the carrying on a retail or wholesale business which sells or stores gasolines or automotive diesel fuels unless the said gasoline or diesel fuels are obtained directly from the owner.