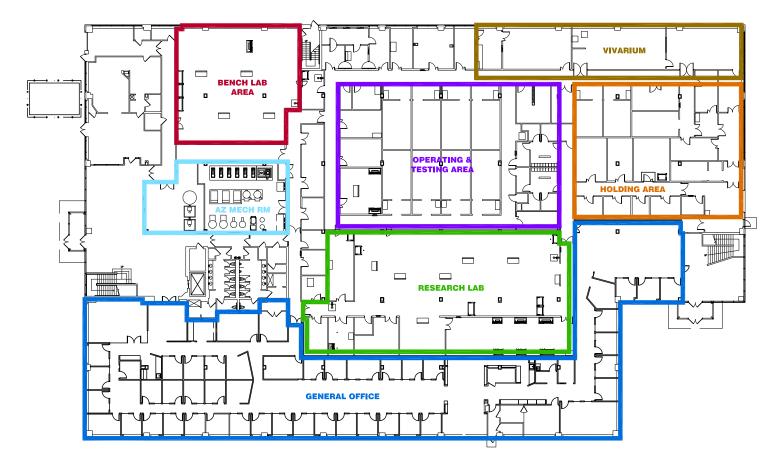

## LAB FACILITY

- BioChem six fume hoods
- Secondary Lab four fume hoods
- Analytics, media prep and formulation space
- BSCs and equipment available
- Hazardous waste storage
- Chemical storage room
- Centralized glass-wash facility
- Mobile case work throughout

## **VIVARIUM FACILITY**

- 12,654 SF
- Self-contained systems
- Cage wash
- Five holding rooms
- 10 procedure rooms