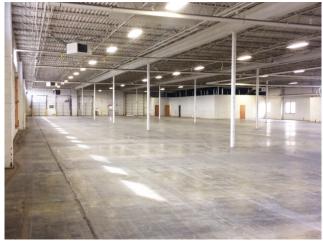

#### **PROPERTY FEATURES**

- + 43,200 sq. ft. warehouse
- + 5 dock doors (10' height)
- + 1 grade-level door
- + 15' ceiling height
- + 240 volt, 800 amp electric
- + Fully sprinklered
- +  $15 \pm car parking$
- + Warehousing district