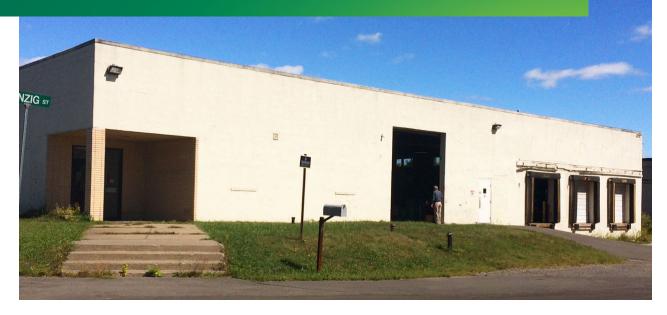

# WAREHOUSE WITH 5 DOCKS, 1 DRIVE-IN

101 DANZIG ST.

**SYRACUSE, NY 13206** 

#### **PROPERTY FEATURES**

- + 43,200 sq. ft. warehouse
- + 5 dock doors (10' height)
- + 1 grade-level door
- + 15' ceiling height
- + 240 volt, 800 amp electric
- + Fully sprinklered
- +  $15 \pm car parking$
- + Warehousing district