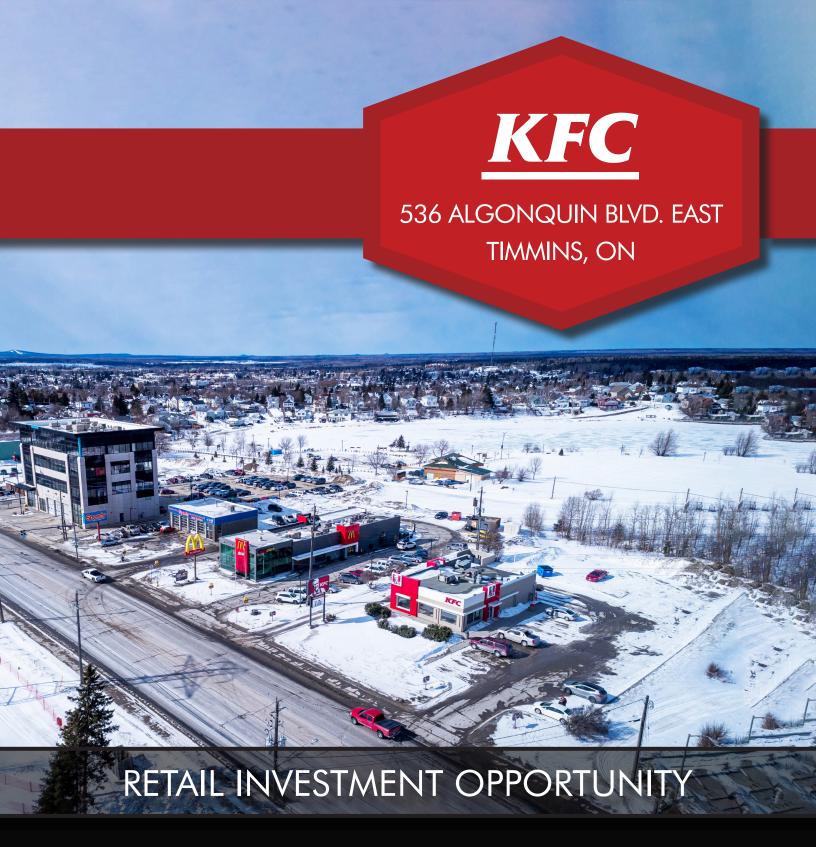

## Sean Comiskey\*

Senior Sales Associate 416 495 6215 sean.comiskey@cbre.com

\*Sales Representative

The Property is well located along Algonquin Boulevard East between Brunette Road and Highway 655. Algonquin Boulevard is also known as Highway 101 which provides access through the City and is a connection from North Bay to Sudbury. The surrounding buildings are a mix of residential and commercial uses including McDonalds, Tim Hortons and an Esso gas station. The entire site is 2.34 acres which includes additional land behind the building. The Property is leased to FMI Atlantic Inc., one of the largest franchise operators in North America which provides an investor with a stable care free investment.

## PROPERTY DETAILS

**Site Area**: 2.34 ac. **NOI**: \$80,000

**Leasable Area**: 2,690 sq. ft. **Zoning**: EA-CH

Highway Commercial

Lease Term: 10 years Parking: 25 spaces

March 2017. This disclaimer shall apply to CRE Limited, Real Estate Bookerage, and to all other divisions of the Corporation; to include all employees and independent contractors ("CRE"). The information set out herein, including, without limitation, any projections; images, opinions, assumptions and estimates obtained from third parties (the "Information") has not been verified by CRE; and CREE does not accept on cosume any responsibility or limitarily, disert or accestpenential, for the Information on the secipient of the Information abouted take such steps as the recipient many deem necessary to weity the Information prior to placing any upon the Information may change and any property described in the Information may change and any property described in the Information may change and any property described in the Information any change and any property described in the Information and Information and Information and Information and the Information and Information