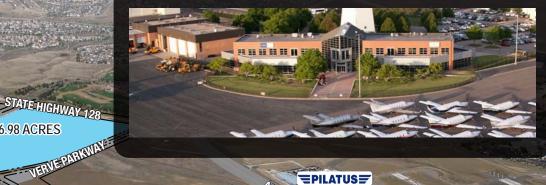

#### **Rocky Mountain Metropolitan Airport**

Rocky Mountain Metropolitan (RMMA) is a public-use airport located near Broomfield, Colorado, United States and is owned and operated by Jefferson County, Colorado. The airport has three runways. Formerly known as Jefferson County Airport, the airport is home to a variety of businesses including flight schools, avionics, repair and maintenance shops, charter services, FBOs and

restaurants. The airport is has a large general aviation population including a fair amount of corporate traffic and several flight schools and is capable of landing planes as large as a B-737 or Airbus 320.

=PILATUS=

5.73 ACRES AVAILABLE

AIRPORT ACCESS ROAD AVIATION

SINNIS SINEST

SunCap

36.98 ACRES

**106.7 ACRES** UNDER CONTRACT

Feelex ®