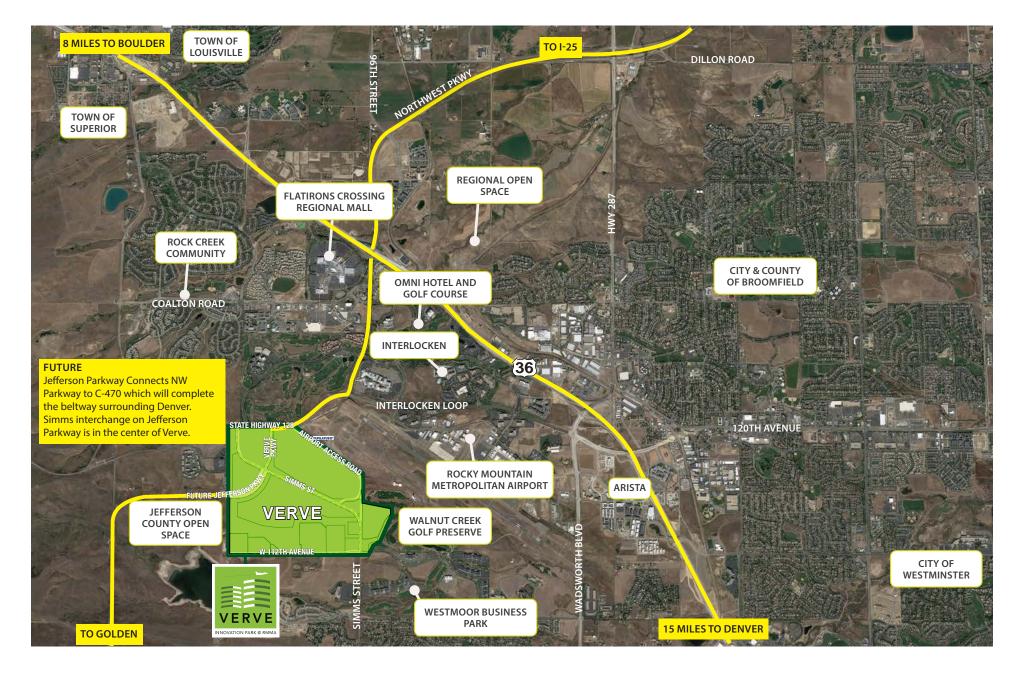

#### **Unobstructed Views of the Flatirons**

Affordable Boulder Alternative

**Highly Educated Labor Force** 

#### **Rocky Mountain Metropolitan Airport**

Rocky Mountain Metropolitan (RMMA) is a public-use airport located near Broomfield, Colorado, United States and is owned and operated by Jefferson County, Colorado. The airport has three runways. Formerly known as Jefferson County Airport, the airport is home to a variety of businesses including flight schools, avionics, repair and maintenance shops, charter services, FBOs and

restaurants. The airport is has a large general aviation population including a fair amount of corporate traffic and several flight schools and is capable of landing planes as large as a B-737 or Airbus 320.