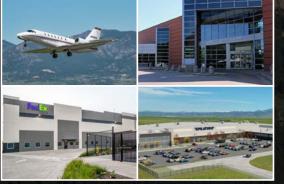

#### **Adjacent to RMMA Airport**

Join FedEx, Pilatus & Quality Bicycle Products

For further information, please contact: Kittie Hook 303-260-4395 Kittie.Hook@nmrk.com

#### **Rocky Mountain Metropolitan Airport**

Rocky Mountain Metropolitan (RMMA) is a public-use airport located near Broomfield, Colorado, United States and is owned and operated by Jefferson County, Colorado. The airport has three runways. Formerly known as Jefferson County Airport, the airport is home to a variety of businesses including flight schools, avionics, repair and maintenance shops, charter services, FBOs and

restaurants. The airport is has a large general aviation population including a fair amount of corporate traffic and several flight schools and is capable of landing planes as large as a B-737 or Airbus 320.