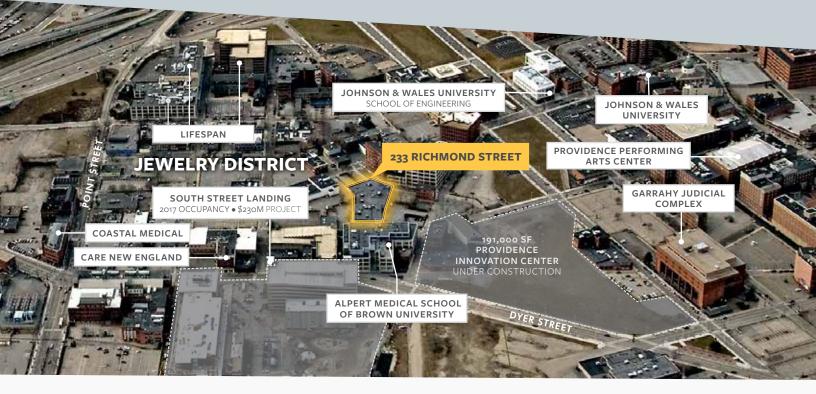

### PROPERTY **DESCRIPTION**

CBRE/New England is pleased to offer  $\pm 14,800$  SF of office space for lease at 233 Richmond Street in Providence, Rhode Island. The convenient location is easily accessible via both Interstates 95 and 195.

Nearby, downtown Providence offers many local restaurants, cafés and retail shops all within a short walking distance to the property.

- ±14,800 SF available
- \$21.95/SF net of electric and janitorial
- ±10 parking spaces included in rent
- Excellent highway access to Interstates 95 and 195
- Adjacent to Brown University Alpert Medical School
- Located just one block from South Street Landing (\$230 million project housing both RIC and URI nursing programs)
- Numerous amenities within walking distance
- Walking distance to downtown Providence