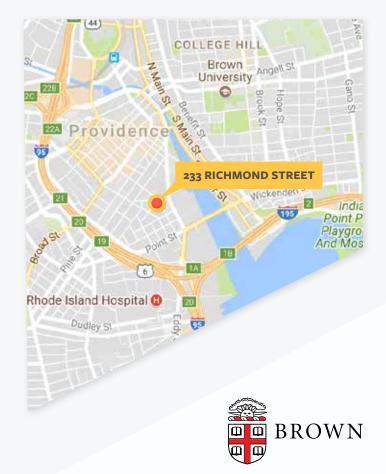

TY **DESCRIPTION**

CBRE/New England is pleased to offer  $\pm 14,800$  SF of office space for lease at 233 Richmond Street in Providence, Rhode Island. The convenient location is easily accessible via both Interstates 95 and 195.

Nearby, downtown Providence offers many local restaurants, cafés and retail shops all within a short walking distance to the property.

- ±14,800 SF available
- \$21.95/SF net of electric and janitorial
- ±10 parking spaces included in rent
- Excellent highway access to Interstates 95 and 195
- Adjacent to Brown University Alpert Medical School
- Located just one block from South Street Landing (\$230 million project housing both RIC and URI nursing programs)
- Numerous amenities within walking distance
- Walking distance to downtown Providence

## LOCATOR MAP



#### STRATEGICALLY LOCATED

FOR LEASE

#### **±14,800 SF** 233 RICHMOND STREET Providence, RI





CB Richard Ellis – N.E. Partners, LP, a CBRE Joint Venture

© 2017 CB Richard Ellis – N.E. Partners, LP. This information has been obtained from sources believed reliable. We have not verified it and make no guarantee, warranty or representation about it. Any projections, opinions, assumptions or estimates used are for example only and do not represent the current or future performance of the property. You and your advisors should conduct a careful, independent investigation of the property to determine to your satisfaction the suitability of the property for your needs. Photos herein are the property of their respective owners and use of these images without the express written consent of