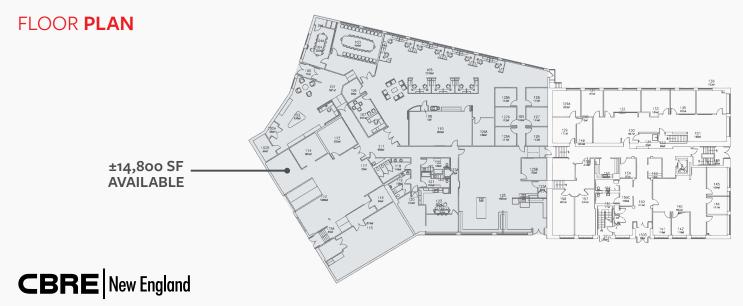

# FOR LEASE STRATEGICALLY LOCATED

±14,800 SF OPPORTUNITY

#### **±14,800 SF** 233 RICHMOND STREET Providence, RI

CB Richard Ellis – N.E. Partners, LP, a CBRE Joint Venture

© 2017 CB Richard Ellis – N.E. Partners, LP. This information has been obtained from sources believed reliable. We have not verified it and make no guarantee, warranty or representation about it. Any projections, opinions, assumptions or estimates used are for example only and do not represent the current or future performance of the property. You and your advisors should conduct a careful, independent investigation of the property to determine to your satisfaction the suitability of the property for your needs. Photos herein are the property of their respective owners and use of these images without the express written consent of the owner is prohibited.