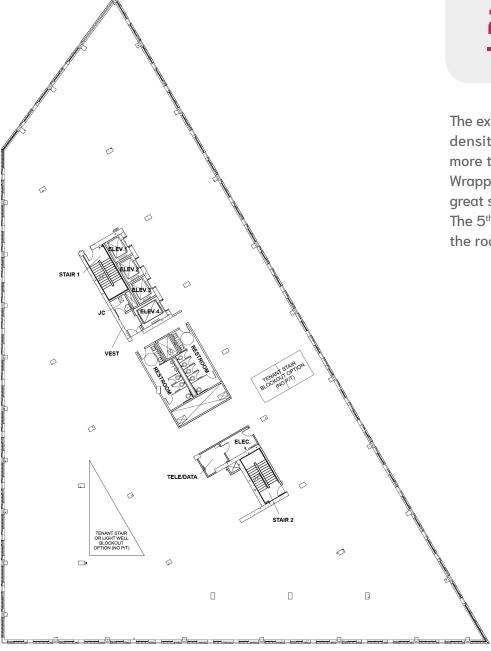

# FLOORS 3 - 5

28,800 RSF

The extra-large floor plates offer seating density and promote collaboration more than most buildings in Portland. Wrapped in windows, these floors have great sightlines and tons of natural light. The 5th floor has a large skylight below the rooftop patio.