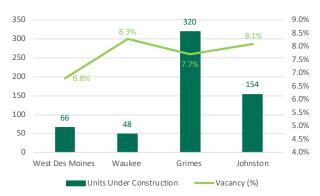

#### FIGURE 6: CBD FUNDAMENTALS

| Nbhd          | Rent    | \$/SF  | Vacancy | Units<br>Under |
|---------------|---------|--------|---------|----------------|
| Downtown Core | \$1,187 | \$1.49 | 5.90%   | 35             |
| South of MLK  | \$1,178 | \$1.51 | 7.90%   | 272            |
| East Village  | \$1,244 | \$1.44 | 11.90%  | 57             |
| West Downtown | \$995   | \$1.26 | 4.60%   | 0              |
| CBD Overall   | \$1,189 | \$1.47 | 7.60%   | 364            |

<sup>\*</sup> East Village - the removal of 1 project out of the 11 surveyed brings vacancy from 11% to 4.84%