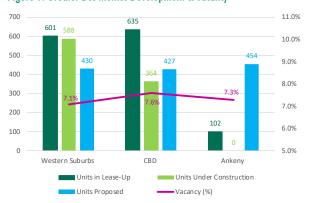

#### FIGURE 5: WESTERN SUBURBS FUNDAMENTALS

| City            | Rent    | \$/SF  | Vacancy | Units Under<br>Construction |
|-----------------|---------|--------|---------|-----------------------------|
| West Des Moines | \$979   | \$1.03 | 6.80%   | 66                          |
| Waukee          | \$1,145 | \$1.12 | 8.30%   | 48                          |
| Urbandale/Clive | \$808   | \$0.93 | 6.30%   | 0                           |
| Grimes/Johnston | \$1,114 | \$1.11 | 8.00%   | 474                         |
| Western Suburbs | \$985   | \$1.05 | 7.10%   | 588                         |