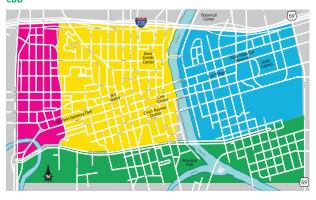

#### **CBD**

#### Employment Growth: March 2018 - March 2019

Sources: US Bureau of Labor Statistics

**Downtown -** North-235, South-MLK, East-Des Moines River, West-15th St

**East Village -** North-235, South-MLK, East- E 14th St, West-Des Moines River

**South of MLK -** North-MLK, South-Raccoon River\*, East-SE 14th st, West-MLK

**West of Downtown -** North-235, South-MLK, East-15th St, West-MLK

Sources: CoStar Group, Polk County Assessor, Dallas County Assessor, Greater Des Moines Partnership, Bureau of Economic Analysis and US Bureau of Labor Statistics