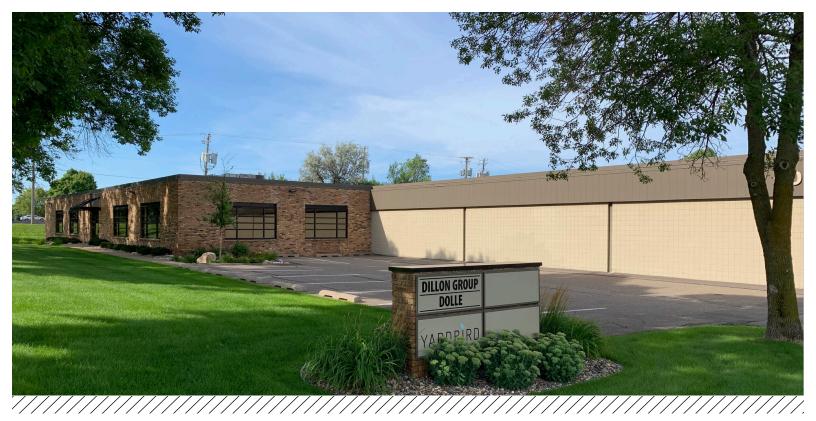

# Office/Warehouse Available For Sale or Lease

# 5017 BOONE AVENUE NORTH NEW HOPE, MN 55428

# **Property Highlights**

- Office/warehouse space available for sale or lease
- Easy access to Highway 169 via 49th Avenue
- 18' clear height
- Heavy power
- Excellent corporate image