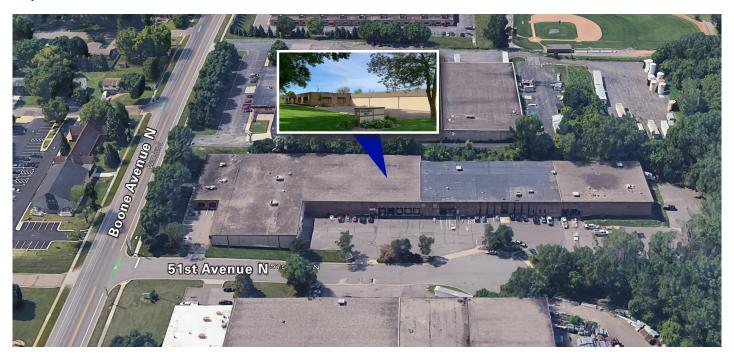

x. 17,126 Sq. FtWarehouse 20,846 Sq. Ft Total Available 4/1/2022 |
| 250   | 13,351 Sq. Ft.<br>Long Term Lease                                                                 |





#### CONTACT

Dan Friedner

Managing Director t 612-430-9991 dan.friedner@ngkf.com

nmrk.com

# Jay Chmieleski

Managing Director t 612-430-9982 jay.chmieleski@ngkf.com

# Patrick Cullen

Associate t 612-430-9995 patrick.cullen@ngkf.com

# 5017 BOONE AVENUE NORTH | NEW HOPE, MN 55428

# **Aerial View**









#### CONTACT

# Dan Friedner

Managing Director t 612-430-9991 dan.friedner@ngkf.com

nmrk.com

# Jay Chmieleski

Managing Director t 612-430-9982 jay.chmieleski@ngkf.com

# Patrick Cullen

Associate t 612-430-9995 patrick.cullen@ngkf.com

# 5017 BOONE AVENUE NORTH | NEW HOPE, MN 55428

# **Map Views**





#### CONTACT

# Dan Friedner

Managing Director t 612-430-9991 dan.friedner@ngkf.com

#### nmrk.com

# Jay Chmieleski

Managing Director t 612-430-9982 jay.chmieleski@ngkf.com

# Patrick Cullen

Associate t 612-430-9995 patrick.cullen@ngkf.com