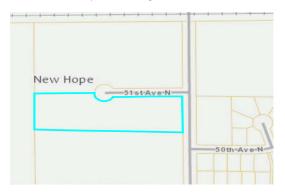

# Office/Warehouse Available For Sale or Lease

# 5017 BOONE AVENUE NORTH NEW HOPE, MN 55428

# **Property Highlights**

- Office/warehouse space available for sale or lease
- Easy access to Highway 169 via 49th Avenue
- 18' clear height
- Heavy power
- Excellent corporate image



# **SALE DETAILS:**

# **Building Size:**

83,634 Total Sq. Ft.

#### Site Size:

5.14 Acres

#### Sale Price:

\$5,975,000 (\$71.43 Per Sq. Ft.)

#### 2021 Est. RE Taxes:

\$141,325.70

#### 2021 Est. CAM/Tax:

\$2.64 Per Sq. Ft.

#### **LEASE DETAILS:**

#### **Available Space (Vacant Now):**

5,092 Sq. Ft.- Office 23,986 Sq. Ft.- Warehouse 29,078 Sq. Ft.- Total Two (2) Dock Doors (Additional Docks & Drive-Ins can be added)

# Suites 150 & 200 (Available April 1, 2022):

3,720 Sq. Ft.- Office 37,485 Sq. Ft.- Warehouse 41,205 Sq. Ft.- Total

#### **Lease Rates:**

\$9.00 Per Sq. Ft.- Office \$4.50 Per Sq. Ft.-Warehouse

For information, please contact:

#### **Dan Friedner**

Managing Director t 612-430-9991 dan.friedner@ngkf.com

#### Jay Chmieleski

Managing Director t 612-430-9982 ja