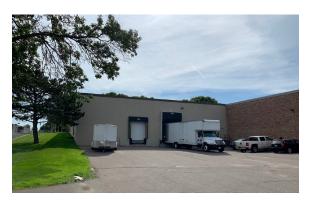

# Office/Warehouse Available For Sale or Lease

# 5017 BOONE AVENUE NORTH NEW HOPE, MN 55428

# **Property Highlights**

- Office/warehouse space available for sale or lease
- Easy access to Highway 169 via 49th Avenue
- 18' clear height
- Heavy power
- Excellent corporate image