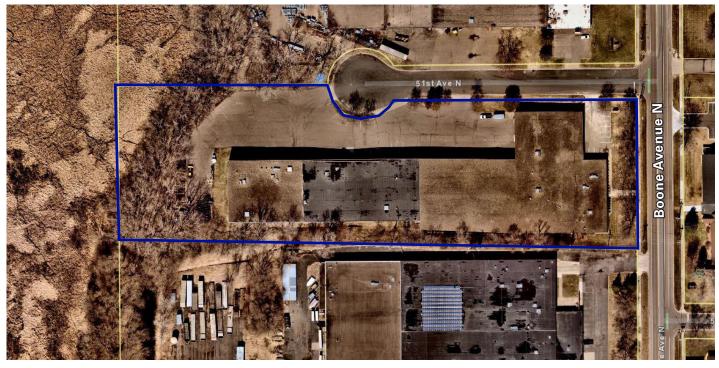

17,126 Sq. FtWarehouse 20,846 Sq. Ft Total Available 4/1/2022 |
| 250   | 13,351 Sq. Ft.<br>Long Term Lease                                                                 |





#### CONTACT

Dan Friedner

Managing Director t 612-430-9991 dan.friedner@ngkf.com

nmrk.com

# Jay Chmieleski

Managing Director t 612-430-9982 jay.chmieleski@ngkf.com

# Patrick Cullen

Associate t 612-430-9995 patrick.cullen@ngkf.com

# 5017 BOONE AVENUE NORTH | NEW HOPE, MN 55428

# **Aerial View**









#### CONTACT

# Dan Friedner

Managing Director t 612-430-9991 dan.friedner@ngkf.com

nmrk.com

# Jay Chmieleski

Managing Director t 612-430-9982 jay.chmieleski@ngkf.com

# Patrick Cullen

Associate t 612-430-9995 patrick.cullen@ngkf.com

# 5017 BOONE AVENUE NORTH | NEW HOPE, MN 55428

# **Map Views**





#### CONTACT

# Dan Friedner

Managing Director t 612-430-9991 dan.friedner@ngkf.com

#### nmrk.com

# Jay Chmieleski

Managing Director t 612-430-9982 jay.chmieleski@ngkf.com

# Patrick Cullen

Associate t 612-430-9995 patrick.cullen@ngkf.com