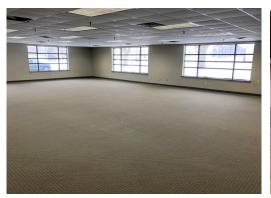

#### **Available Space (Vacant Now):**

5,092 Sq. Ft.- Office 23,986 Sq. Ft.- Warehouse 29,078 Sq. Ft.- Total Two (2) Dock Doors (Additional Docks & Drive-Ins can be added)

# Suites 150 & 200 (Available April 1, 2022):

3,720 Sq. Ft.- Office 37,485 Sq. Ft.- Warehouse 41,205 Sq. Ft.- Total