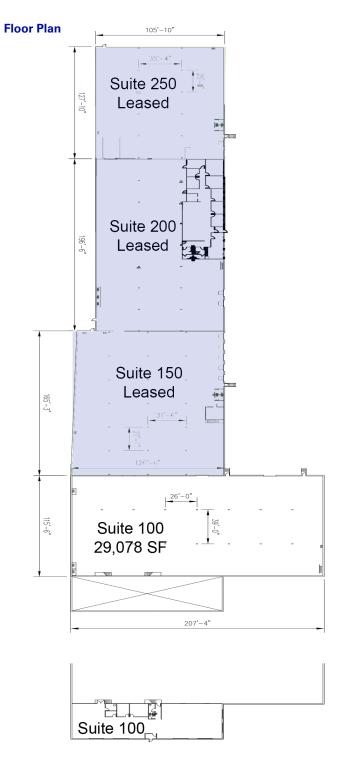

#### **Available Space (Vacant Now):**

5,092 Sq. Ft.- Office 23,986 Sq. Ft.- Warehouse 29,078 Sq. Ft.- Total Two (2) Dock Doors (Additional Docks & Drive-Ins can be added)

# Suites 150 & 200 (Available April 1, 2022):

3,720 Sq. Ft.- Office 37,485 Sq. Ft.- Warehouse 41,205 Sq. Ft.- Total

# 5017 BOONE AVENUE NORTH | NEW HOPE, MN 55428

| Suite | Size                                                                                              |
|-------|---------------------------------------------------------------------------------------------------|
| 100   | 5,092 Sq. Ft Office<br>23,986 Sq. FtWarehouse<br>29,078 Sq. Ft Total                              |
| 150   | 20,359 Sq. Ft.<br>Available 4/1/2022                                                              |
| 200   | Approx. 3,720 Sq. Ft Office Approx. 17,126 Sq. FtWarehouse 20,846 Sq. Ft Total Available 4/1/2022 |
| 250   | 13,351 Sq. Ft.<br>Long Term Lease                                                                 |