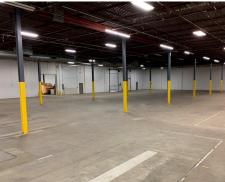

#### **Available Space (Vacant Now):**

5,092 Sq. Ft.- Office 23,986 Sq. Ft.- Warehouse 29,078 Sq. Ft.- Total Two (2) Dock Doors (Additional Docks & Drive-Ins can be added)

# Suites 150 & 200 (Available April 1, 2022):

3,720 Sq. Ft.- Office 37,485 Sq. Ft.- Warehouse 41,205 Sq. Ft.- Total