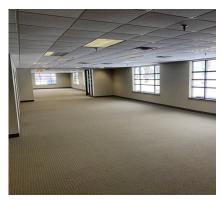

#### **Available Space (Vacant Now):**

5,092 Sq. Ft.- Office 23,986 Sq. Ft.- Warehouse 29,078 Sq. Ft.- Total Two (2) Dock Doors (Additional Docks & Drive-Ins can be added)

# Suites 150 & 200 (Available April 1, 2022):

3,720 Sq. Ft.- Office 37,485 Sq. Ft.- Warehouse 41,205 Sq. Ft.- Total