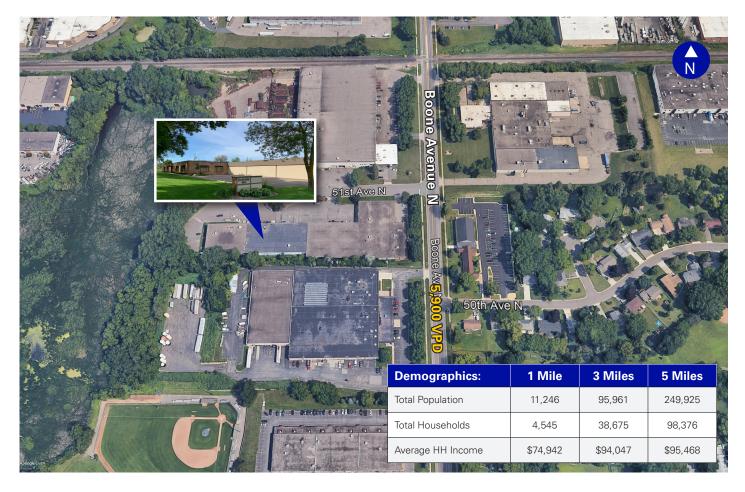

# **Aerial View**

# 5017 BOONE AVENUE NORTH | NEW HOPE, MN 55428

# **Map Views**