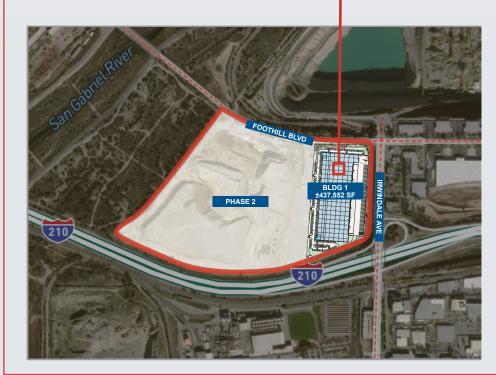

## **AERIAL MAP & SITE PLAN**

# FOR LEASE | ±437,552 SF

**CLASS A INDUSTRIAL BUILDING** 

SWC FOOTHILL BLVD AND IRWINDALE AVE, IRWINDALE, CA

IRWINDALE BUSINESS CENTER - NORTH