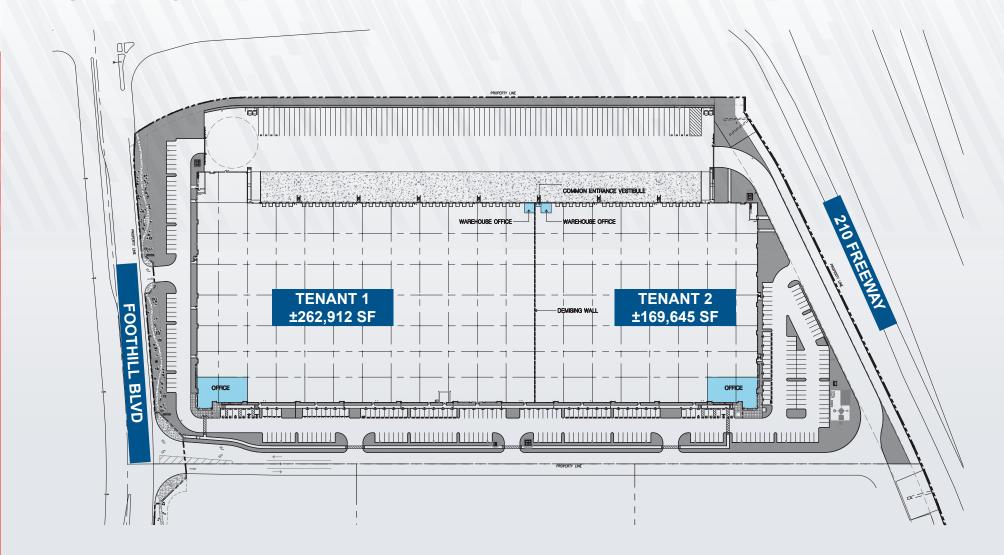

## **DIVISIBLE SITE PLAN**

|          | SF         | OFFICE SF | DOCK HIGH<br>DOORS | GROUND<br>LEVEL DOORS | AUTO PARKING | TRAILER<br>PARKING |
|----------|------------|-----------|--------------------|-----------------------|--------------|--------------------|
| Tenant 1 | 262,912 SF | 9,870 SF  | 35                 | 1                     | 182          | 56                 |
| Tenant 2 | 169,645 SF | 9,870 SF  | 20                 | 1                     | 118          | 30                 |