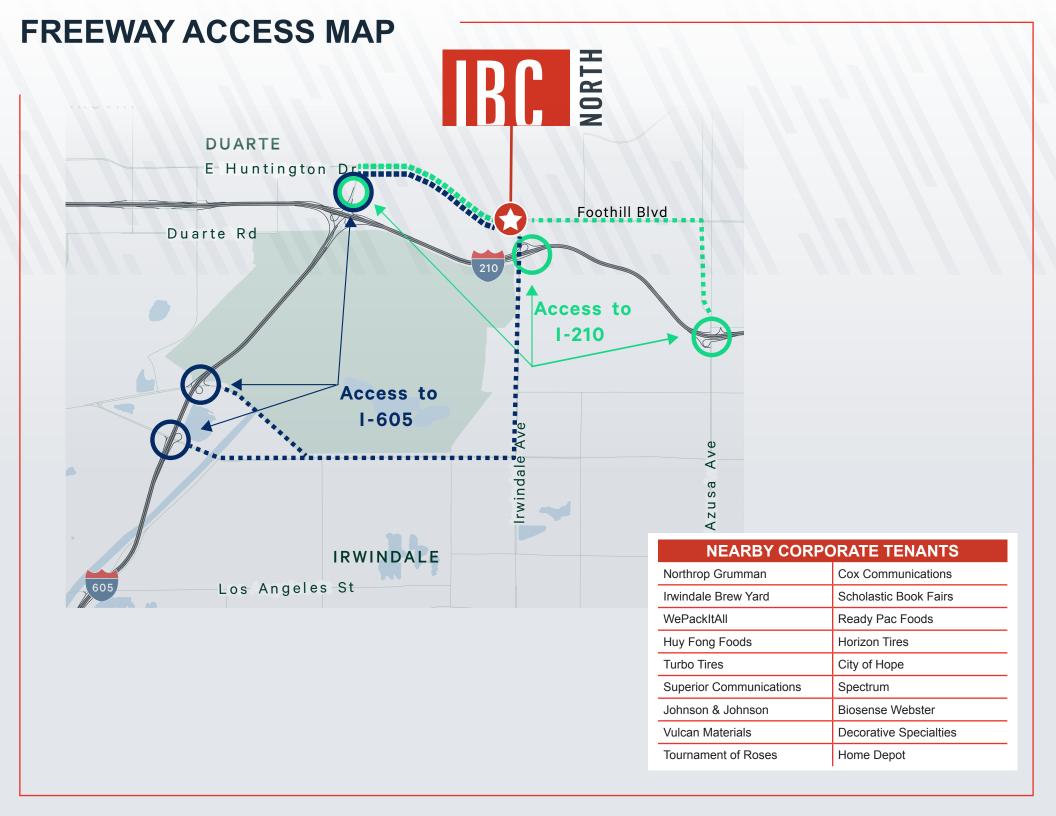

## **AERIAL MAP & SITE PLAN**

## CITY OF IRWINDALE

Irwindale Business Center - North is strategically located in the business-friendly City of Irwindale with excellent access to the Foothill (210), San Gabriel (I-605), Orange (57), and San Bernardino (I-10) Freeways. The property is approximately 40 miles from the Ports of Los Angeles and Long Beach and also offers close proximity to five major airports including Los Angeles International Airport, Ontario International Airport, Burbank Bob Hope Airport, Long Beach Airport, and Orange County Airport.

The City of Irwindale was founded in 1860 and incorporated in 1957. In conjunction with the Irwindale Chamber of Commerce, officials have worked cooperatively to strengthen the city's economic base and attract and retain business. The centralized location, friendly business environment and city staff makes the city an attractive choice for business. Irwindale has enjoyed progressive growth, guided by a unique vision distinguishing it as a city that takes pride in its close-knit, family-oriented community environment. Irwindale is located in the heart of the San Gabriel Valley, just 20 miles east of Downtown Los Angeles. Its location at the meeting of the 605 and 210 Freeways makes it attractive to many large, well-known, and successful businesses. The city is home to over 700 businesses, including major satellite offices and headquarters for some of the most well-known companies in the nation, including Ready Pac Produce, Irwindale Brew Yard, Spectrum, and Northrup Grumman.