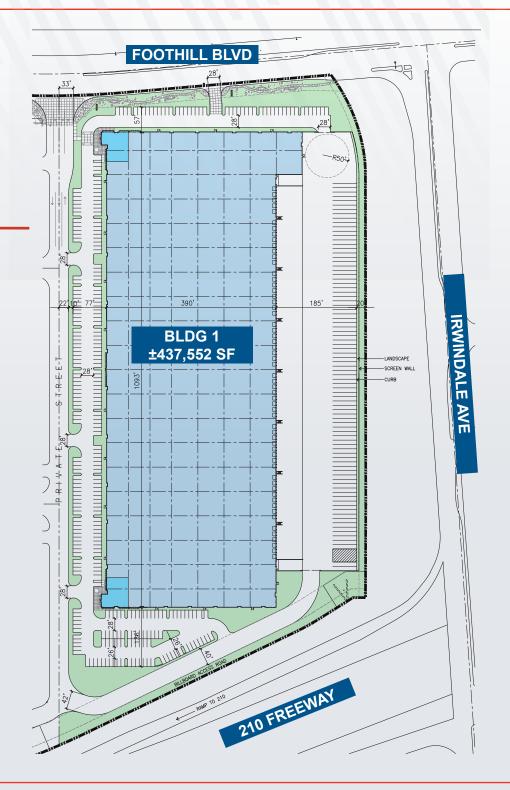

### **PROPERTY SPECIFICATIONS**

437,552 SF

building located on 21.55 acres (Divisible to 262,912 SF & 169,645 SF)

**BUILD-TO-SUIT OFFICE** 

with up to 40,000 SF deliverable

**40' MINIMUM** 

clear height

**59 DOCK HIGH** 

loading doors

**2 GRADE LEVEL** 

loading doors

**86 TRAILER** 

parking stalls; 300 car parking spaces

**FULLY SECURED** 

truck courts w/ gates

**ESFR** 

sprinkler system (K-25 sprinkler heads)

For more information, please contact: