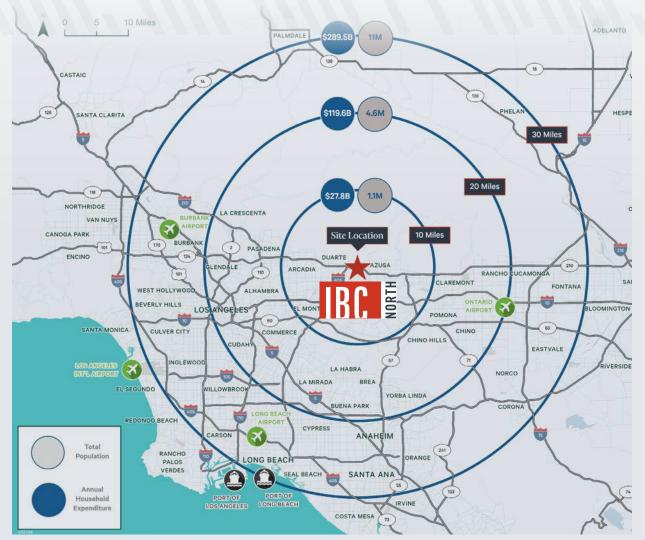

## CITY OF IRWINDALE

Irwindale Business Center - North is strategically located in the business-friendly City of Irwindale with excellent access to the Foothill (210), San Gabriel (I-605), Orange (57), and San Bernardino (I-10) Freeways. The property is approximately 40 miles from the Ports of Los Angeles and Long Beach and also offers close proximity to five major airports including Los Angeles International Airport, Ontario International Airport, Burbank Bob Hope Airport, Long Beach Airport, and Orange County Airport.

| AIRPORT                                 | DISTANCE |  |  |
|-----------------------------------------|----------|--|--|
| Los Angeles International Airport (LAX) | 37 miles |  |  |
| Ontario International (ONT)             | 23 miles |  |  |
| Burbank Regional (BUR)                  | 29 miles |  |  |
| Ports of Los Angeles and Long Beach     | 35 miles |  |  |

# IRWINDALE IS CENTRALLY LOCATED IN SOUTHERN CALIFORNIA AND LESS THAN 25 MINUTES AWAY FROM DOWNTOWN LOS ANGELES