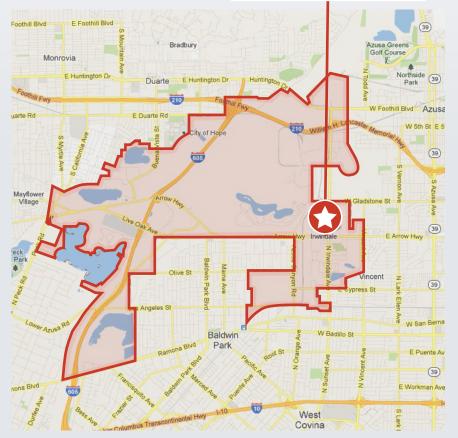

## **AERIAL MAP & SITE PLAN**

The City of Irwindale was founded in 1860 and incorporated in 1957. In conjunction with the Irwindale Chamber of Commerce, officials have worked cooperatively to strengthen the city's economic base and attract and retain business. The centralized location, friendly business environment and city staff makes the city an attractive choice for business. Irwindale has enjoyed progressive growth, guided by a unique vision distinguishing it as a city that takes pride in its close-knit, family-oriented community environment. Irwindale is located in the heart of the San Gabriel Valley, just 20 miles east of Downtown Los Angeles. Its location at the meeting of the 605 and 210 Freeways makes it attractive to many large, well-known, and successful businesses. The city is home to over 700 businesses, including major satellite offices and headquarters for some of the most well-known companies in the nation, including Ready Pac Produce, Irwindale Brew Yard, Spectrum, and Northrup Grumman.