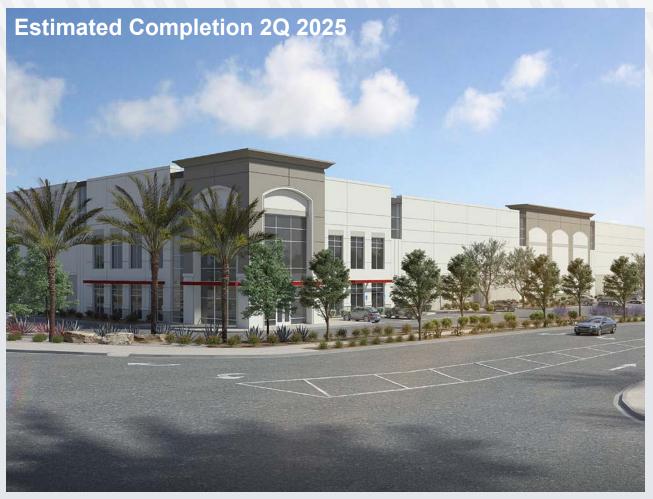

# FOR LEASE | ±437,552 SF

**CLASS A INDUSTRIAL BUILDING** 

SWC FOOTHILL BLVD AND IRWINDALE AVE, IRWINDALE, CA

IRWINDALE BUSINESS CENTER - NORTH



### **PROPERTY SPECIFICATIONS**



437,552 SF

building located on 21.55 acres (Divisible to 262,912 SF & 169,645 SF)



**BUILD-TO-SUIT OFFICE** 

with up to 40,000 SF deliverable



**40' MINIMUM** 

clear height



**59 DOCK HIGH** 

loading doors



**2 GRADE LEVEL** 

loading doors



**86 TRAILER** 

parking stalls; 300 car parking spaces



**FULLY SECURED** 

truck courts w/ gates



**ESFR** 

sprinkler system (K-25 sprinkler heads)

For more information, please contact:

### Lynn Knox

Senior Vice President Lic. 01228367 +1 909 418 2112 lynn.knox@cbre.com

### **Barbara Perrier**

Vice Chairman Lic. 00969169 +1 213 613 3033 barbara.perrier@cbre.com

#### Jason Chao

Executive Vice President Lic. 01186780 +1 909 418 2131 jason.chao@cbre.com

### Cameron P. Merrill

Senior Vice P