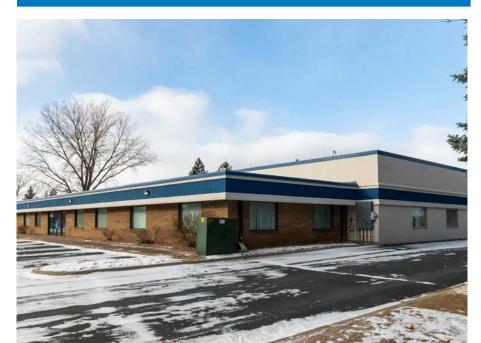

r more property details.



**I-1 Light Industrial Zoning** 



**Excellent Access to Highway 65 and Highway 10** 



Excellent Tech/Industrial Building: Originally was a two (2) Tenant building with two (2) 7,900 Sq. Ft. Bays, each with restrooms and a drive-in door & a dock door. Could easily be converted back to a two-tenant building.





#### **DETAILS**

Address: 1461-1463 94th Lane NE I Blaine, MN

Approx. 4,295 Sq. Ft.- Office

**Building Size:** Approx. 11,505 Sq. Ft.-Warehouse

Approx. 15,800 Sq. Ft.-Total

Site Size: 1.38 Acres

**Loading:** Two (2) Dock Doors and Two (2) Drive-In Doors

Clear Height: 14.5'

**Year Built:** 1987

**Zoning:** I-1 Light Industrial

**Anoka County** 

Parcel ID #:

29-31-23-43-0005

**2024 Est. RE Taxes:** \$46,814.28

**List Price:** \$2,300,000



## **EXTERIOR PHOTOS**













## **EXTERIOR PHOTO OF REAR BUILDING**



### **INTERIOR PHOTOS**















Senior Managing Director 612-430-9991 dan.friedner@nmrk.com

**Jay Chmieleski** Senior Managing Director 612-430-9982 jay.chmieleski@nmrk.com

#### **Patrick Cullen**

Associate Director 612-430--9995 patrick.cullen@nmrk.com