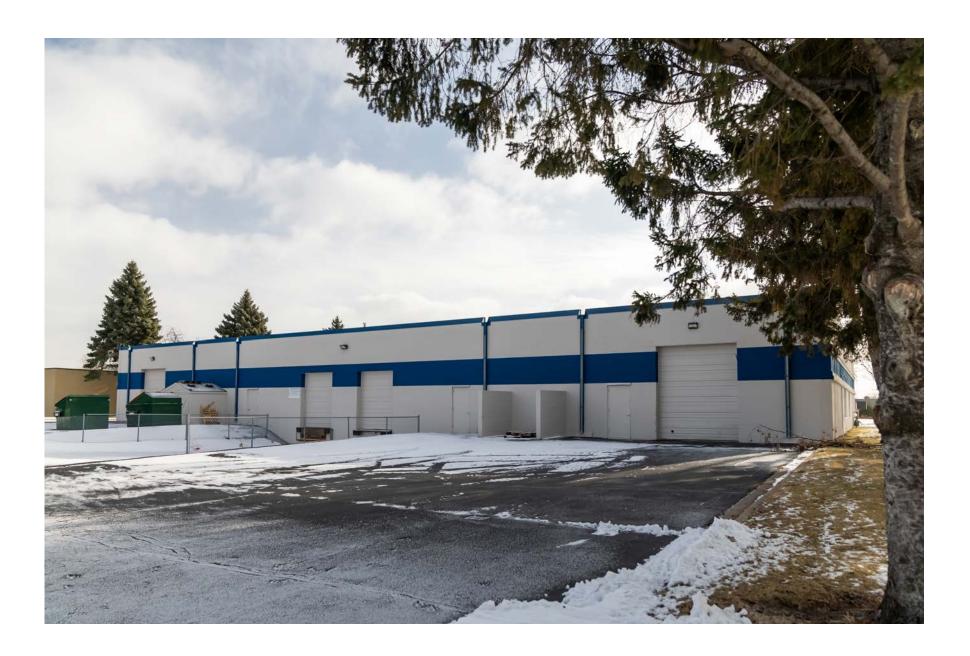

cess to Highway 65 and Highway 10** 



Excellent Tech/Industrial Building: Originally was a two (2) Tenant building with two (2) 7,900 Sq. Ft. Bays, each with restrooms and a drive-in door & a dock door. Could easily be converted back to a two-tenant building.





#### **DETAILS**

Address: 1461-1463 94th Lane NE I Blaine, MN

Approx. 4,295 Sq. Ft.- Office

**Building Size:** Approx. 11,505 Sq. Ft.-Warehouse

Approx. 15,800 Sq. Ft.-Total

Site Size: 1.38 Acres

**Loading:** Two (2) Dock Doors and Two (2) Drive-In Doors

Clear Height: 14.5'

**Year Built:** 1987

**Zoning:** I-1 Light Industrial

**Anoka County** 

Parcel ID #:

29-31-23-43-0005

**2024 Est. RE Taxes:** \$46,814.28

**List Price:** \$2,300,000



## **EXTERIOR PHOTOS**













## **EXTERIOR PHOTO OF REAR BUILDING**



### **INTERIOR PHOTOS**















Senior Managing Director 612-430-9991 dan.friedner@nmrk.com

**Jay Chmieleski** Senior Managing Director 612-430-9982 jay.chmieleski@nmrk.com

#### **Patrick Cullen**

Associate Director 612-430--9995 patrick.cullen@nmrk.com