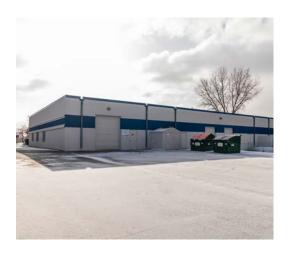

1 Light Industrial Zoning** 



**Excellent Access to Highway 65 and Highway 10** 



Excellent Tech/Industrial Building: Originally was a two (2) Tenant building with two (2) 7,900 Sq. Ft. Bays, each with restrooms and a drive-in door & a dock door. Could easily be converted back to a two-tenant building.





#### **DETAILS**

Address: 1461-1463 94th Lane NE I Blaine, MN

Approx. 4,295 Sq. Ft.- Office

**Building Size:** Approx. 11,505 Sq. Ft.-Warehouse

Approx. 15,800 Sq. Ft.-Total

Site Size: 1.38 Acres

**Loading:** Two (2) Dock Doors and Two (2) Drive-In Doors

Clear Height: 14.5'

**Year Built:** 1987

**Zoning:** I-1 Light Industrial

**Anoka County** 

Parcel ID #:

29-31-23-43-0005

**2024 Est. RE Taxes:** \$46,814.28

**List Price:** \$2,300,000



## **EXTERIOR PHOTOS**













## **EXTERIOR PHOTO OF REAR BUILDING**



### **INTERIOR PHOTOS**















Senior Managing Director 612-430-9991 dan.friedner@nmrk.com

**Jay Chmieleski** Senior Managing Director 612-430-9982 jay.chmieleski@nmrk.com

#### **Patrick Cullen**

Associate Director 612-430--9995 patrick.cullen@nmrk.com