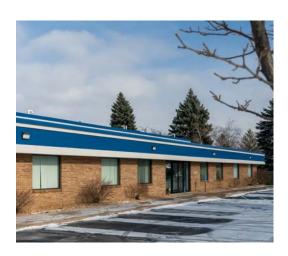

ght Industrial Zoning** 



**Excellent Access to Highway 65 and Highway 10** 



Excellent Tech/Industrial Building: Originally was a two (2) Tenant building with two (2) 7,900 Sq. Ft. Bays, each with restrooms and a drive-in door & a dock door. Could easily be converted back to a two-tenant building.





#### **DETAILS**

Address: 1461-1463 94th Lane NE I Blaine, MN

Approx. 4,295 Sq. Ft.- Office

**Building Size:** Approx. 11,505 Sq. Ft.-Warehouse

Approx. 15,800 Sq. Ft.-Total

Site Size: 1.38 Acres

**Loading:** Two (2) Dock Doors and Two (2) Drive-In Doors

Clear Height: 14.5'

**Year Built:** 1987

**Zoning:** I-1 Light Industrial

**Anoka County** 

Parcel ID #:

29-31-23-43-0005

**2024 Est. RE Taxes:** \$46,814.28

**List Price:** \$2,300,000



## **EXTERIOR PHOTOS**













## **EXTERIOR PHOTO OF REAR BUILDING**



### **INTERIOR PHOTOS**















Senior Managing Director 612-430-9991 dan.friedner@nmrk.com

**Jay Chmieleski** Senior Managing Director 612-430-9982 jay.chmieleski@nmrk.com

#### **Patrick Cullen**

Associate Director 612-430--9995 patrick.cullen@nmrk.com