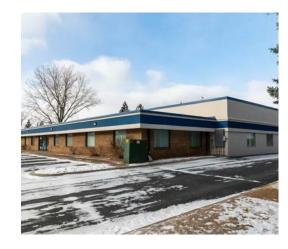

**I-1 Light Industrial Zoning** 



**Excellent Access to Highway 65 and Highway 10** 



Excellent Tech/Industrial Building: Originally was a two (2) Tenant building with two (2) 7,900 Sq. Ft. Bays, each with restrooms and a drive-in door & a dock door. Could easily be converted back to a two-tenant building.





#### **DETAILS**

Address: 1461-1463 94th Lane NE I Blaine, MN

Approx. 4,295 Sq. Ft.- Office

**Building Size:** Approx. 11,505 Sq. Ft.-Warehouse

Approx. 15,800 Sq. Ft.-Total

Site Size: 1.38 Acres

**Loading:** Two (2) Dock Doors and Two (2) Drive-In Doors

Clear Height: 14.5'

**Year Built:** 1987

**Zoning:** I-1 Light Industrial

**Anoka County** 

Parcel ID #:

29-31-23-43-0005

**2024 Est. RE Taxes:** \$46,814.28

**List Price:** \$2,300,000



## **EXTERIOR PHOTOS**













## **EXTERIOR PHOTO OF REAR BUILDING**



### **INTERIOR PHOTOS**















Senior Managing Director 612-430-9991 dan.friedner@nmrk.com

**Jay Chmieleski** Senior Managing Director 612-430-9982 jay.chmieleski@nmrk.com

#### **Patrick Cullen**

Associate Director 612-430--9995 patrick.cullen@nmrk.com