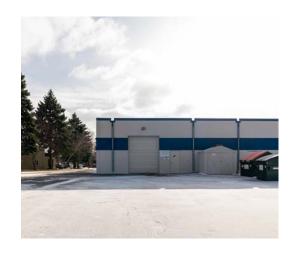

Light Industrial Zoning** 



**Excellent Access to Highway 65 and Highway 10** 



Excellent Tech/Industrial Building: Originally was a two (2) Tenant building with two (2) 7,900 Sq. Ft. Bays, each with restrooms and a drive-in door & a dock door. Could easily be converted back to a two-tenant building.





#### **DETAILS**

Address: 1461-1463 94th Lane NE I Blaine, MN

Approx. 4,295 Sq. Ft.- Office

**Building Size:** Approx. 11,505 Sq. Ft.-Warehouse

Approx. 15,800 Sq. Ft.-Total

Site Size: 1.38 Acres

**Loading:** Two (2) Dock Doors and Two (2) Drive-In Doors

Clear Height: 14.5'

**Year Built:** 1987

**Zoning:** I-1 Light Industrial

**Anoka County** 

Parcel ID #:

29-31-23-43-0005

**2024 Est. RE Taxes:** \$46,814.28

**List Price:** \$2,300,000



## **EXTERIOR PHOTOS**













## **EXTERIOR PHOTO OF REAR BUILDING**



### **INTERIOR PHOTOS**















Senior Managing Director 612-430-9991 dan.friedner@nmrk.com

**Jay Chmieleski** Senior Managing Director 612-430-9982 jay.chmieleski@nmrk.com

#### **Patrick Cullen**

Associate Director 612-430--9995 patrick.cullen@nmrk.com