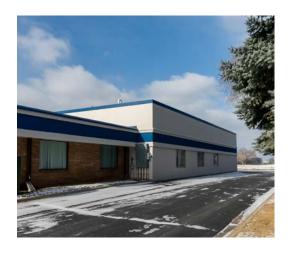

**I-1 Light Industrial Zoning** 



**Excellent Access to Highway 65 and Highway 10** 



Excellent Tech/Industrial Building: Originally was a two (2) Tenant building with two (2) 7,900 Sq. Ft. Bays, each with restrooms and a drive-in door & a dock door. Could easily be converted back to a two-tenant building.





#### **DETAILS**

Address: 1461-1463 94th Lane NE I Blaine, MN

Approx. 4,295 Sq. Ft.- Office

**Building Size:** Approx. 11,505 Sq. Ft.-Warehouse

Approx. 15,800 Sq. Ft.-Total

Site Size: 1.38 Acres

**Loading:** Two (2) Dock Doors and Two (2) Drive-In Doors

Clear Height: 14.5'

**Year Built:** 1987

**Zoning:** I-1 Light Industrial

**Anoka County** 

Parcel ID #:

29-31-23-43-0005

**2024 Est. RE Taxes:** \$46,814.28

**List Price:** \$2,300,000



## **EXTERIOR PHOTOS**













## **EXTERIOR PHOTO OF REAR BUILDING**



### **INTERIOR PHOTOS**















Senior Managing Director 612-430-9991 dan.friedner@nmrk.com

**Jay Chmieleski** Senior Managing Director 612-430-9982 jay.chmieleski@nmrk.com

#### **Patrick Cullen**

Associate Director 612-430--9995 patrick.cullen@nmrk.com