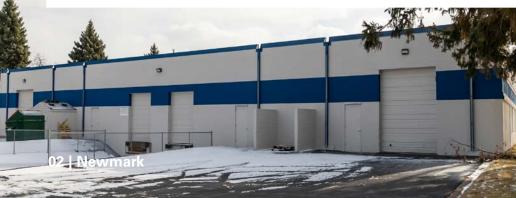

r 612-430-9995 patrick.cullen@nmrk.com

### **PROPERTY OVERVIEW**

#### THE OFFERING

Newmark is pleased to present 1461-1463 94th Lane NE located in Blaine, Minnesota available for sale. This industrial building contains approximately 15,800 square feet situated on 1.38 acres. With ample parking, dock and drive-in loading, this property offers excellent access to Highway 65 and 10 with its central Blaine location. Please contact a member of our team for more property details.



**I-1 Light Industrial Zoning** 



**Excellent Access to Highway 65 and Highway 10** 



Excellent Tech/Industrial Building: Originally was a two (2) Tenant building with two (2) 7,900 Sq. Ft. Bays, each with restrooms and a drive-in door & a dock door. Could easily be converted back to a two-tenant building.





#### **DETAILS**

Address: 1461-1463 94th Lane NE I Blaine, MN

Approx. 4,295 Sq. Ft.- Office

**Building Size:** Approx. 11,505 Sq. Ft.-Warehouse

Approx. 15,800 Sq. Ft.-Total

Site Size: 1.38 Acres

**Loading:** Two (2) Dock Doors and Two (2) Drive-In Doors

Clear Height: 14.5'

**Year Built:** 1987

**Zoning:** I-1 Light Industrial

**Anoka County** 

Parcel ID #:

29-31-23-43-0005

**2024 Est. RE Taxes:** \$46,814.28

**List Price:** \$2,300,000



## **EXTERIOR PHOTOS**













## **EXTERIOR PHOTO OF REAR BUILDING**



### **INTERIOR PHOTOS**















Senior Managing Director 612-430-9991 dan.friedner@nmrk.com

**Jay Chmieleski** Senior Managing Director 612-430-9982 jay.chmieleski@nmrk.com

#### **Patrick Cullen**

Associate Director 612-430--9995 patrick.cullen@nmrk.com