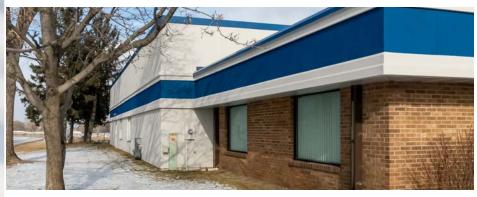

tor 612-430-9995 patrick.cullen@nmrk.com

### **PROPERTY OVERVIEW**

#### THE OFFERING

Newmark is pleased to present 1461-1463 94th Lane NE located in Blaine, Minnesota available for sale. This industrial building contains approximately 15,800 square feet situated on 1.38 acres. With ample parking, dock and drive-in loading, this property offers excellent access to Highway 65 and 10 with its central Blaine location. Please contact a member of our team for more property details.



**I-1 Light Industrial Zoning** 



**Excellent Access to Highway 65 and Highway 10** 



Excellent Tech/Industrial Building: Originally was a two (2) Tenant building with two (2) 7,900 Sq. Ft. Bays, each with restrooms and a drive-in door & a dock door. Could easily be converted back to a two-tenant building.





#### **DETAILS**

Address: 1461-1463 94th Lane NE I Blaine, MN

Approx. 4,295 Sq. Ft.- Office

**Building Size:** Approx. 11,505 Sq. Ft.-Warehouse

Approx. 15,800 Sq. Ft.-Total

Site Size: 1.38 Acres

**Loading:** Two (2) Dock Doors and Two (2) Drive-In Doors

Clear Height: 14.5'

**Year Built:** 1987

**Zoning:** I-1 Light Industrial

**Anoka County** 

Parcel ID #:

29-31-23-43-0005

**2024 Est. RE Taxes:** \$46,814.28

**List Price:** \$2,300,000



## **EXTERIOR PHOTOS**













## **EXTERIOR PHOTO OF REAR BUILDING**



### **INTERIOR PHOTOS**















Senior Managing Director 612-430-9991 dan.friedner@nmrk.com

**Jay Chmieleski** Senior Managing Director 612-430-9982 jay.chmieleski@nmrk.com

#### **Patrick Cullen**

Associate Director 612-430--9995 patrick.cullen@nmrk.c