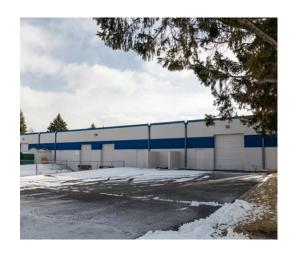

I-1 Light Industrial Zoning** 



**Excellent Access to Highway 65 and Highway 10** 



Excellent Tech/Industrial Building: Originally was a two (2) Tenant building with two (2) 7,900 Sq. Ft. Bays, each with restrooms and a drive-in door & a dock door. Could easily be converted back to a two-tenant building.





#### **DETAILS**

Address: 1461-1463 94th Lane NE I Blaine, MN

Approx. 4,295 Sq. Ft.- Office

**Building Size:** Approx. 11,505 Sq. Ft.-Warehouse

Approx. 15,800 Sq. Ft.-Total

Site Size: 1.38 Acres

**Loading:** Two (2) Dock Doors and Two (2) Drive-In Doors

Clear Height: 14.5'

**Year Built:** 1987

**Zoning:** I-1 Light Industrial

**Anoka County** 

Parcel ID #:

29-31-23-43-0005

**2024 Est. RE Taxes:** \$46,814.28

**List Price:** \$2,300,000



## **EXTERIOR PHOTOS**













## **EXTERIOR PHOTO OF REAR BUILDING**



### **INTERIOR PHOTOS**















Senior Managing Director 612-430-9991 dan.friedner@nmrk.com

**Jay Chmieleski** Senior Managing Director 612-430-9982 jay.chmieleski@nmrk.com

#### **Patrick Cullen**

Associate Director 612-430--9995 patrick.cullen@nmrk.com