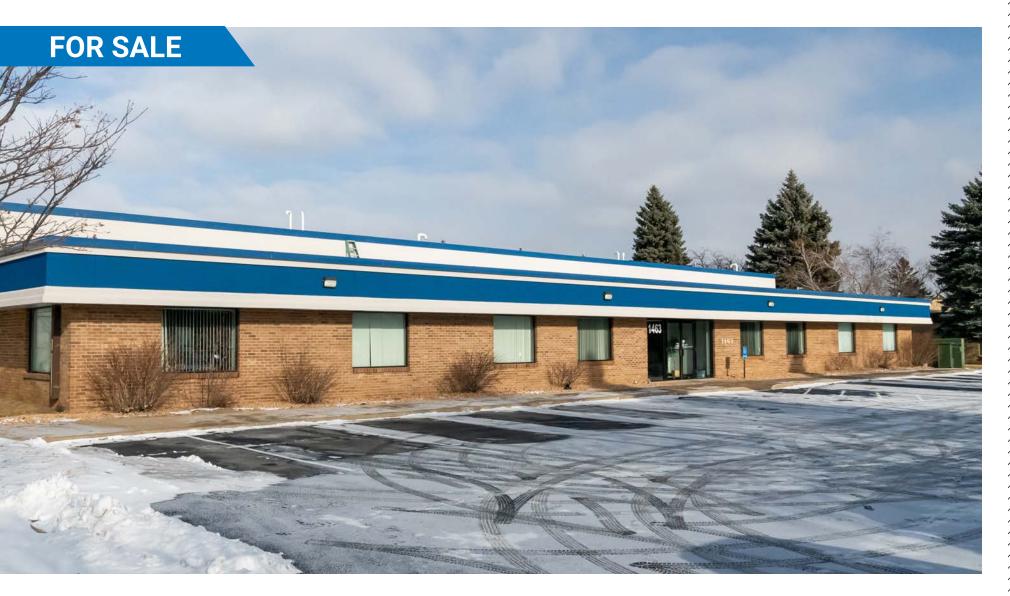

# For Sale | 1461-1463 94th Lane NE | Blaine, MN

Sale Offering Memorandum

#### THE OFFERING

Newmark is pleased to present 1461-1463 94th Lane NE located in Blaine, Minnesota available for sale. This industrial building contains approximately 15,800 square feet situated on 1.38 acres. With ample parking, dock and drive-in loading, this property offers excellent access to Highway 65 and 10 with its central Blaine location. Please contact a member of our team for more property details.

## **EXTERIOR PHOTOS**