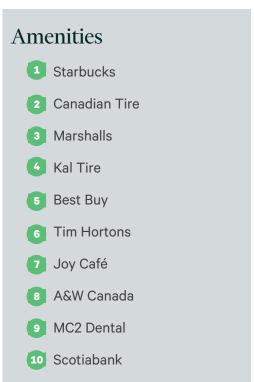

### **Amenities**

#### **NEARBY AMENITIES (WITHIN 2KM)**

42

**RESTAURANTS & FOOD SERVICES** 

**RETAIL& SERVICES** 

86

Source: Walkscore.com