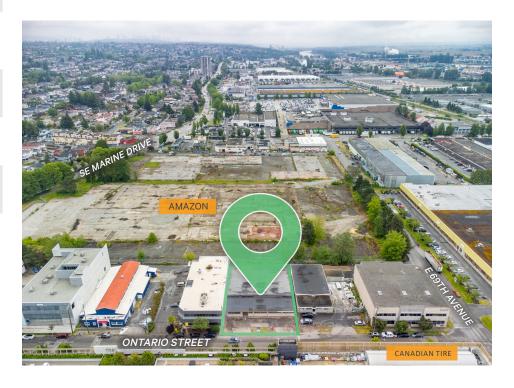

# 8242 Ontario Street

Vancouver, BC

Rare opportunity to purchase a 9,000 SF freestanding building in the South Vancouver area.

### **Property Summary**

| Legal Address        | 8242 Ontario Street, Vancouver, BC                                   |
|----------------------|----------------------------------------------------------------------|
| Legal Description    | Lot 9, Block 1, District Lot 322, Land District 36, Plan<br>VAP 8102 |
| PID                  | 010-253-386                                                          |
| Lot Size             | 13,100 SF                                                            |
| Building Area        | 9,000 SF                                                             |
| Zoning               | I-2 Industrial 3.0 FSR allows for multi-level redevelopment          |
| Property Taxes       | \$47,014.90 (2023)                                                   |
| Environmental Report | Available upon accepted agreement                                    |
| Parking              | 8 stalls at rear & 2 stalls at front                                 |
| Loading              | Grade loading off lane                                               |

### The Location

8242 Ontario Street offers a prime location within walking distance of Marine Gateway, a popular transit-oriented retail and entertainment center with various amenities. The area is experiencing rapid growth in both commercial and residential sectors, with plans for future retail expansion. This presents a rare chance to be part of the revitalization of the surrounding area.