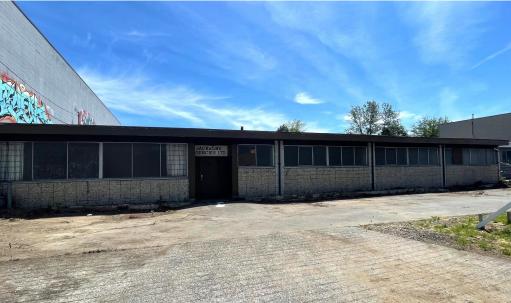

# 8242 Ontario Street

Vancouver, BC

Rare opportunity to purchase a 9,000 SF freestanding building in the South Vancouver area.

## **Property Features**

Concrete block building

Ceiling heights 9' - 14'

Single phase electrical service

Layout provides flexible options

Environmental Phase I completed

This disclaimer shall apply to CBRE Limited, Real Estate Brokerage, and to all other divisions of the Corporation; to include all employees and independent contractors ("CBRE"). The information set out herein, including, without limitation, any projections, images, opinions, assumptions and estimates obtained from third parties (the "Information") has not been verified by CBRE, and CBRE does not represent, warrant or guarantee the accuracy, correctness and completeness of the Information. CBRE does not accept or assume any responsibility or liability, direct or consequential, for the Information or the recipient's reliance upon the Information. The recipient of the Information may change and any property described in the Information may be withdrawn from the market at any time without notice or obligation to the recipient from CBRE. CBRE and the CBRE logo are the service marks of CBRE Limited and/or its affiliated or related companies in other countries. All other marks displayed on this document are the property of their respective owners. All Rights Reserved. Mapping Sources: Canadian Mapping Services canadamapping@cbre.com; DMTI Spatial, Environics Analytics, Microsoft Bing, Google Earth.