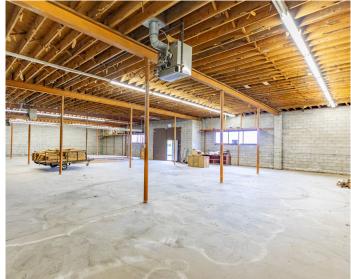

## **Property Features**

Concrete block building

Ceiling heights 9' - 14'

Single phase electrical service

Layout provides flexible options

Environmental Phase I completed

This disclaimer shall apply to CBRE Limited, Real Estate Brokerage, and to all other divisions of the Corporation; to include all employees and independent contractors ("CBRE"). The information set out herein, including, without limitation, any projections, images, opinions, assumptions and estimates obtained from third parties (the "Information") has not been verified by CBRE, and CBRE does not represent, warrant or guarantee the accuracy, correctness and completeness of the Information. CBRE does not accept or assume any responsibility or liability, direct or consequential, for the Information or the recipient's reliance upon the Information. The recipient of the Information may change and any property described in the Information may be withdrawn from the market at any time without notice or obligation to the recipient from CBRE. CBRE and the CBRE logo are the service marks of CBRE Limited and/or its affiliated or related companies in other countries. All other marks displayed on this document are the property of their respective owners. All Rights Reserved. Mapping Sources: Canadian Mapping Services canadamapping@cbre.com; DMTI Spatial, Environics Analytics, Microsoft Bing, Google Earth.