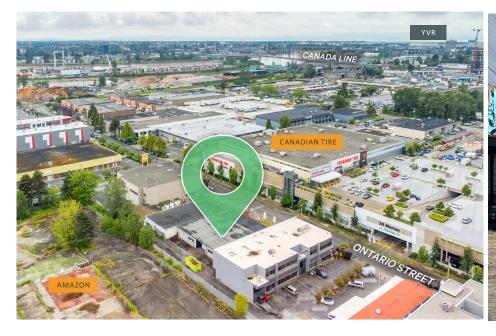

# 8242 Ontario Street

Vancouver, BC

Rare opportunity to purchase a 9,000 SF freestanding building in the South Vancouver area.

### The Location

8242 Ontario Street offers a prime location within walking distance of Marine Gateway, a popular transit-oriented retail and entertainment center with various amenities. The area is experiencing rapid growth in both commercial and residential sectors, with plans for future retail expansion. This presents a rare chance to be part of the revitalization of the surrounding area.