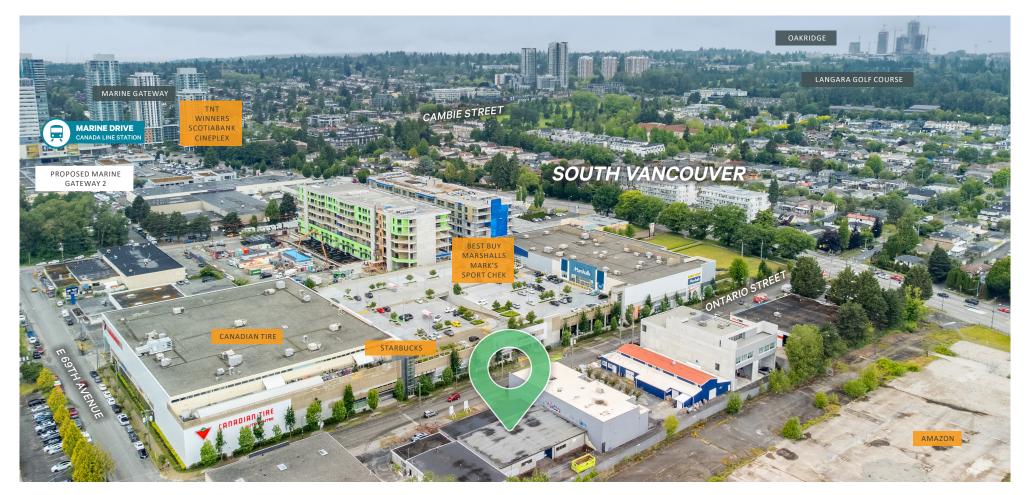

# 8242 Ontario Street

Vancouver, BC

Rare opportunity to purchase a 9,000 SF freestanding building in the South Vancouver area.

### The Location

8242 Ontario Street offers a prime location within walking distance of Marine Gateway, a popular transit-oriented retail and entertainment center with various amenities. The area is experiencing rapid growth in both commercial and residential sectors, with plans for future retail expansion. This presents a rare chance to be part of the revitalization of the surrounding area.

### Future Development Nearby:

• Marine Gateway Phase 2 Redevelopment