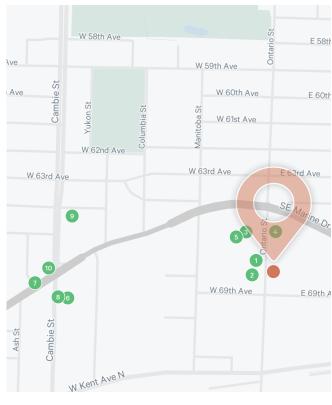

### The Location

8242 Ontario Street offers a prime location within walking distance of Marine Gateway, a popular transit-oriented retail and entertainment center with various amenities. The area is experiencing rapid growth in both commercial and residential sectors, with plans for future retail expansion. This presents a rare chance to be part of the revitalization of the surrounding area.

### **Amenities**