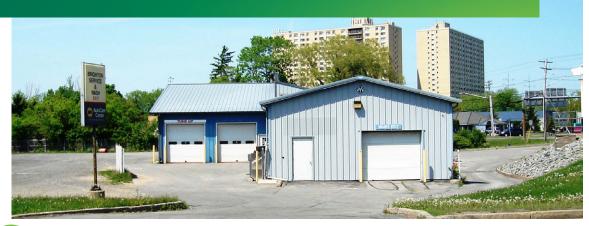

#### **PROPERTY FEATURES**

- + 5,200 sq. ft. metal building
- + 1.3 acre lot
- + At intersection of East Brighton Ave. and East Seneca Tpke.
- + High daily traffic volume
- + Major commuter route
- Traffic Counts