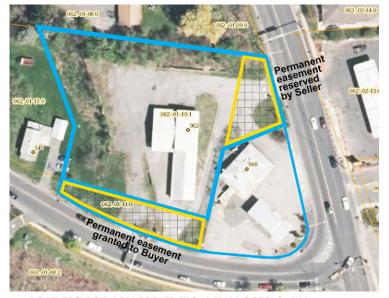

BORDERS FOR REPRESENTATION PURPOSES ONLY. FOR EXACT DIMENSIONS, REFER TO DEED AND SURVEY