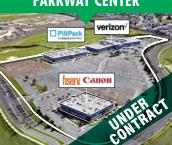

# PARKWAY CENTER

## **VISIT PROPERTY WEBSITE**

| Location | West Valley City, UT |
|----------|----------------------|
| Туре     | Office               |
| Size     | 246,996 SF           |
| Price    | Unpriced             |
| CAP Rate | N/A                  |
| Status   | Under Contract       |