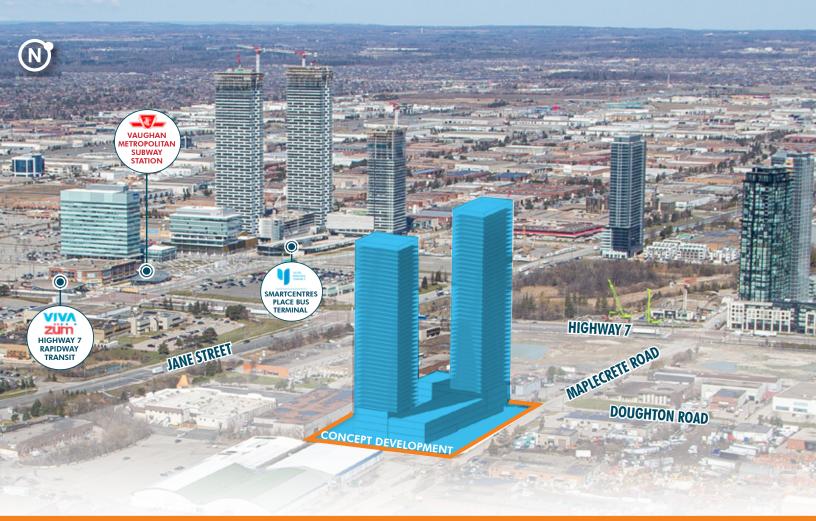

## VAUGHAN METROPOLITIAN CENTRE

### THE OFFERING

**HIGHWAY 400** 

JANE STREE

HIGHWAY 407 ETR

CBRE Limited ("CBRE"), on behalf of the Vendor, is offering a 100% freehold interest in the assembled lands located at 108, 110 and 112 Maplecrete Road and 185 Doughton Road, Vaughan, ON (the "Property", "Site", or "Opportunity"). Located in the southeast quadrant of the Jane and Highway 7 corridor and included in the Vaughan Metropolitan Centre (VMC) Secondary Plan, this 2.4 acre Site has outstanding redevelopment potential.

This corner location fronting both Maplecrete Road and Doughton Road in the VMC, has accessible local amenities and provides excellent connectivity through numerous transit routes, including the TTC's VMC Subway station. The development and transformation of the 125 acre VMC into a new downtown hub has garnered attention from major corporations and individuals. There are local shopping centres already thriving and a master-planned community already taking shape around this Site.