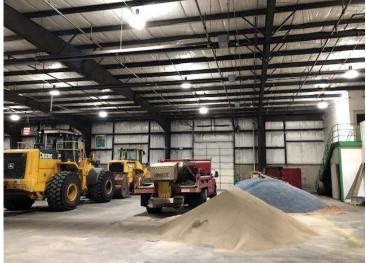

## **KEY FEATURES**

- + 7 Loading Docks (5 Dock High, 2 Van High)
  - 5 Dock High
  - 2 Van High
- + 1 Drive-In Door
  - Located in the rear of building towards the runway on air side

- + Aircraft Apron Parking:
  - 100,000 SF
- + Warehouse Space: 10,000 SF
  - All new LED lights in warehouse, ramp access and parking lot
- + Office Space:
  - 2,600 SF (First Floor New Renovated)
  - 2,600 SF (Second Floor)
  - 5,200 SF Total