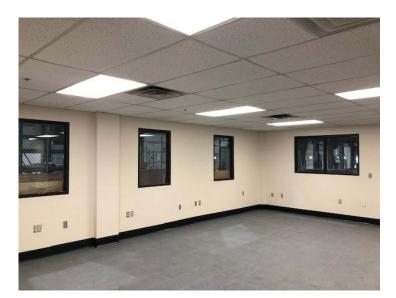

#### **AIR CARGO AND OFFICE SPACE**

CBRE is pleased to offer this opportunity to lease ±15,200 SF of air cargo and office space owned by AFCO Cargo BDL LLC and managed by AFCO at Bradley International Airport in East Granby, Connecticut. The 2-floor facility includes 10,000 SF of warehouse space along with 5,200 SF of office space, and would be a great fit for a variety of air cargo related operations.

## **KEY FEATURES**

- + 7 Loading Docks (5 Dock High, 2 Van High)
  - 5 Dock High
  - 2 Van High
- + 1 Drive-In Door
  - Located in the rear of building towards the runway on air side

- + Aircraft Apron Parking:
  - 100,000 SF
- + Warehouse Space: 10,000 SF
  - All new LED lights in warehouse, ramp access and parking lot
- + Office Space:
  - 2,600 SF (First Floor New Renovated)
  - 2,600 SF (Second Floor)
  - 5,200 SF Total