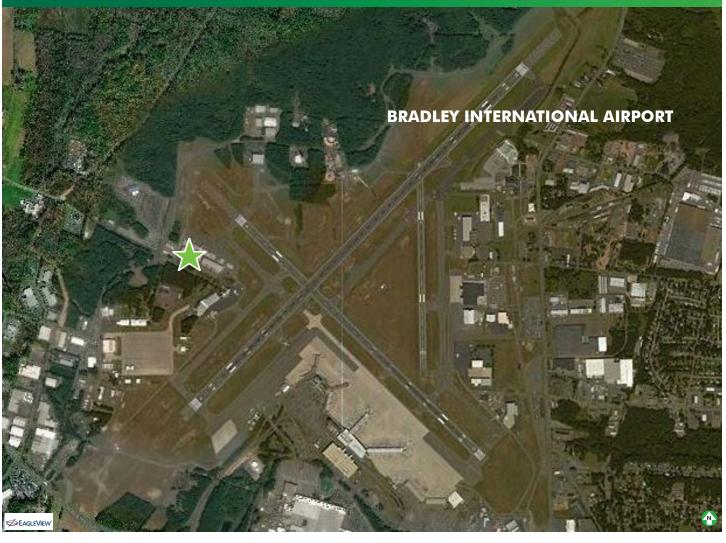

# CARGO FACILITY AT BRADLEY INTERNATIONAL AIRPORT

300 US AIRPORTS WAY

East Granby, CT 06026

#### **AIR CARGO AND OFFICE SPACE**

CBRE is pleased to offer this opportunity to lease ±15,200 SF of air cargo and office space owned by AFCO Cargo BDL LLC and managed by AFCO at Bradley International Airport in East Granby, Connecticut. The 2-floor facility includes 10,000 SF of warehouse space along with 5,200 SF of office space, and would be a great fit for a variety of air cargo related operations.

#### AT BRADLEY INTERNATIONAL AIRPORT 300 US AIRPORTS WAY East Granby, CT 06026