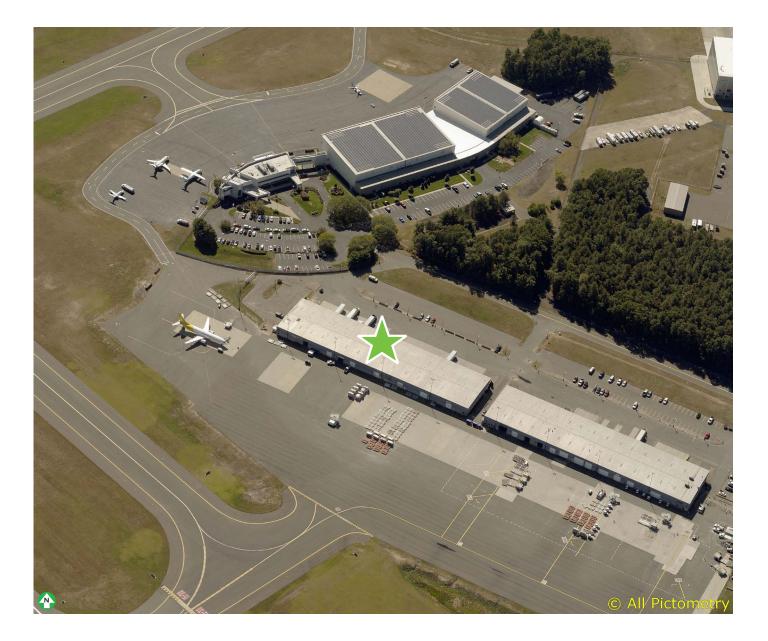

#### SITE AND FACILITY FEATURES

- + 100,000 SF aircraft parking
- + 110 auto parking positions
- + 8 apronside doors
- + 25 streetside doors
- 8'x10' to 10'x10' streetside door width/height range
- + 19' bay height / 27' bay width / 100' bay length
- + Standing Seam Metal Roof Building Height – 21'
- + Ample parking
- + Security badges needed