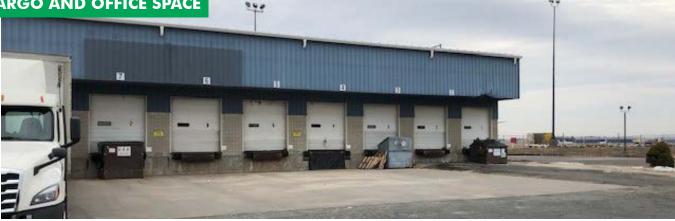

## **KEY FEATURES**

- + 7 Loading Docks (5 Dock High, 2 Van High)
  - 5 Dock High
  - 2 Van High
- + 1 Drive-In Door
  - Located in the rear of building towards the runway on air side

- + Aircraft Apron Parking:
  - 100,000 SF
- + Warehouse Space: 10,000 SF
  - All new LED lights in warehouse, ramp access and parking lot
- + Office Space:
  - 2,600 SF (First Floor New Renovated)
  - 2,600 SF (Second Floor)
  - 5,200 SF Total

#### SITE AND FACILITY FEATURES

- + 100,000 SF aircraft parking
- + 110 auto parking positions
- + 8 apronside doors
- + 25 streetside doors
- 8'x10' to 10'x10' streetside door width/height range
- + 19' bay height / 27' bay width / 100' bay length
- + Standing Seam Metal Roof Building Height – 21'
- + Ample parking
- + Security badges needed