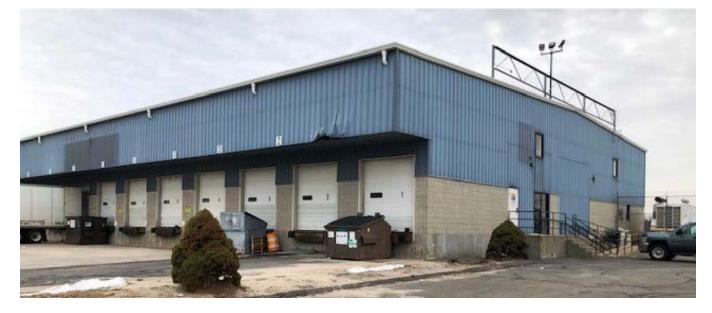

#### **AIR CARGO AND OFFICE SPACE**

CBRE is pleased to offer this opportunity to lease ±15,200 SF of air cargo and office space owned by AFCO Cargo BDL LLC and managed by AFCO at Bradley International Airport in East Granby, Connecticut. The 2-floor facility includes 10,000 SF of warehouse space along with 5,200 SF of office space, and would be a great fit for a variety of air cargo related operations.

## **KEY FEATURES**

- + 7 Loading Docks (5 Dock High, 2 Van High)
  - 5 Dock High
  - 2 Van High
- + 1 Drive-In Door
  - Located in the rear of building towards the runway on air side

- + Aircraft Apron Parking:
  - 100,000 SF
- + Warehouse Space: 10,000 SF
  - All new LED lights in warehouse, ramp access and parking lot
- + Office Space:
  - 2,600 SF (First Floor New Renovated)
  - 2,600 SF (Second Floor)
  - 5,200 SF Total

#### SITE AND FACILITY FEATURES

- + 100,000 SF aircraft parking
- + 110 auto parking positions
- + 8 apronside doors
- + 25 streetside doors
- 8'x10' to 10'x10' streetside door width/height range
- + 19' bay height / 27' bay width / 100' bay length
- + Standing Seam Metal Roof Building Height – 21'
- + Ample parking
- + Security badges needed