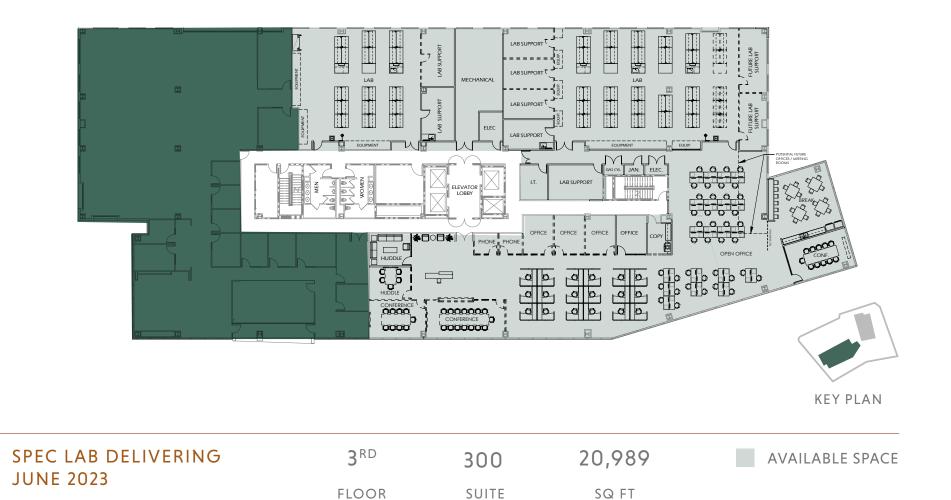

### FLOOR 3 Suite 300

20,989 SF Spec Lab Delivering June 2023 FLOOR 4 Suite 400 31,975 SF Spec Lab Delivering

June 2023

AVAILABLE SPACES

### WEST TOWER 9330 SCRANTON ROAD | SUITE 300 FLOOR PLAN

•

BIOVISTA 11