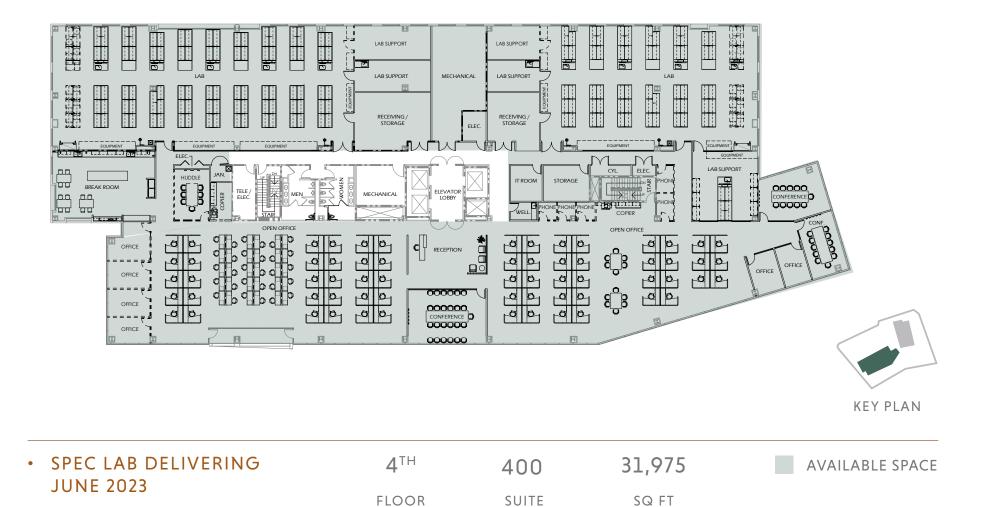

### FLOOR 3 Suite 300

20,989 SF Spec Lab Delivering June 2023 FLOOR 4 Suite 400 31,975 SF Spec Lab Delivering

June 2023

AVAILABLE SPACES

### WEST TOWER 9330 SCRANTON ROAD | SUITE 400 FLOOR PLAN

BIOVISTA 13