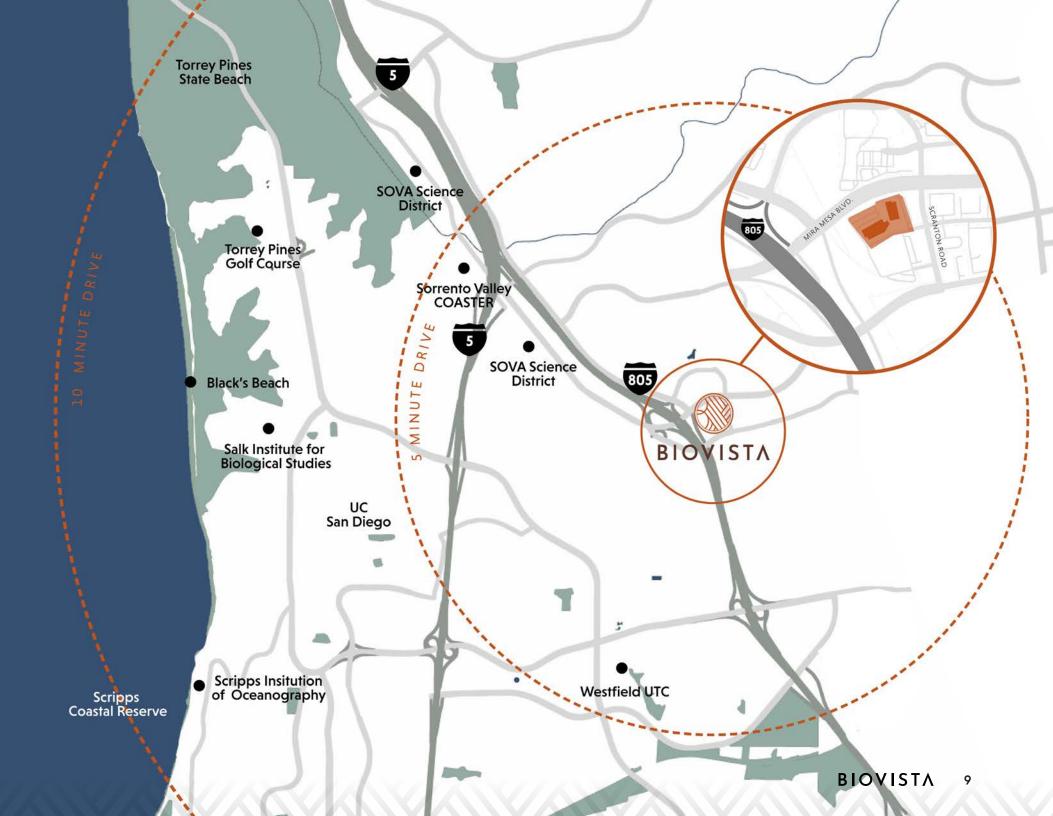

## REGIONAL LOCATION A VARIETY OF OUTDOOR RECREATION AND PLACES TO EXPLORE

### 23 MIN

DRIVE TO SAN DIEGO AIRPORT

### |-5 & |-805

EASY ACCESS FROM BIOVISTA

### 4 MIN DRIVE TO WESTFIELD UTC

### NEAREST COASTER STOP TRANSIT

Four MTS shuttles are available to transport passengers to and from the Sorrento Valley COASTER station and companies in the area. These COASTER Connections serve parts of Sorrento Valley, Sorrento Mesa, Carroll Canyon, Carroll Mesa/Campus Point, Torrey Pines, and University City, Monday through Friday.