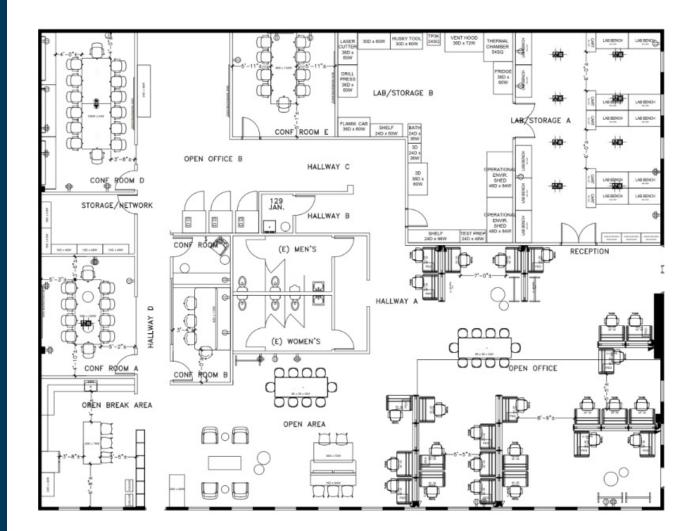

## **1099 SNEATH** 7,140 RSF

- 2 Large Hardware Labs
- 5 Conference Rooms
- Open Office Area
- Potential Plug & Play Opportunity
- All-Hands Kitchen Area
- Dog Friendly
- On-Site Parking
- Available in 30-60 Days