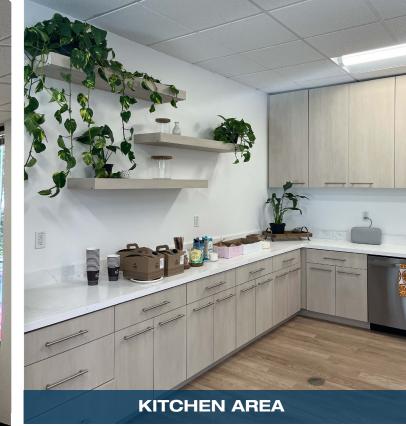

## **1099 SNEATH** 7,140 RSF

- 2 Large Hardware Labs
- 5 Conference Rooms
- Open Office Area
- Potential Plug & Play Opportunity
- All-Hands Kitchen Area
- Dog Friendly
- On-Site Parking
- Available in 30-60 Days