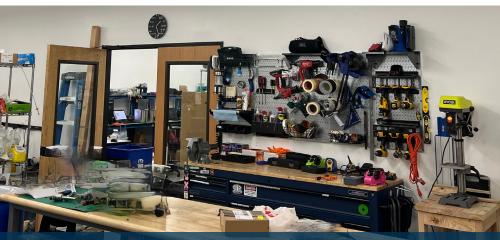

## **1099 SNEATH** 7,140 RSF

- 2 Large Hardware Labs
- 5 Conference Rooms
- Open Office Area
- Potential Plug & Play Opportunity
- All-Hands Kitchen Area
- Dog Friendly
- On-Site Parking
- Available in 30-60 Days