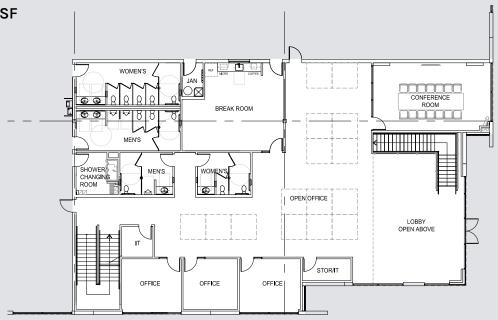

## **BUILDING HIGHLIGHTS**

- ±212,683 Square Feet
- ±10,023 Square Feet Office
  - First Floor: ±5,539 Square Feet
  - Mezzanine: ±4,484 Square Feet
- 27 Dock High Doors
- 2 Grade Level Doors
- Easy Access to I-680, Hwy 101, and Berryessa BART Station
- Available Q4 2023