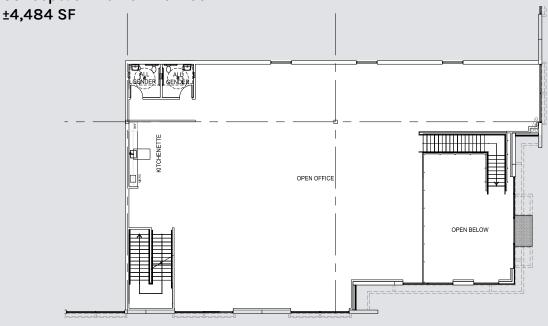

## Conceptual Mezzanine Floor

650 N KING ROAD, SAN JOSE, CA 95133

## **BUILDING HIGHLIGHTS**

- ±212,683 Square Feet
- ±10,023 Square Feet Office
  - First Floor: ±5,539 Square Feet
  - Mezzanine: ±4,484 Square Feet
- 27 Dock High Doors
- 2 Grade Level Doors
- Easy Access to I-680, Hwy 101, and Berryessa BART Station
- Available Q4 2023