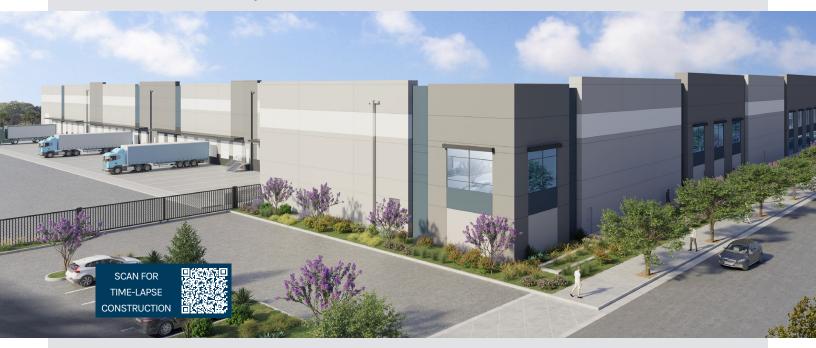

650 N KING ROAD, SAN JOSE, CA 95133

±212,683 Leasable SQ FT

## **BUILDING HIGHLIGHTS**

- ±212,683 Square Feet
- ±10,023 Square Feet Office
  - First Floor: ±5,539 Square Feet
  - Mezzanine: ±4,484 Square Feet
- 27 Dock High Doors
- 2 Grade Level Doors
- Easy Access to I-680, Hwy 101, and Berryessa BART Station
- Available Q4 2023