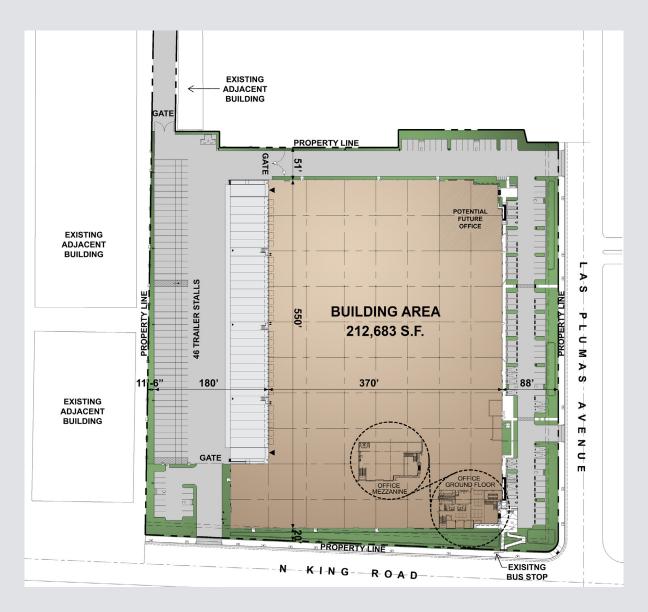

## **BUILDING HIGHLIGHTS**

- ±212,683 Square Feet
- ±10,023 Square Feet Office
  - First Floor: ±5,539 Square Feet
  - Mezzanine: ±4,484 Square Feet
- 27 Dock High Doors
- 2 Grade Level Doors
- Easy Access to I-680, Hwy 101, and Berryessa BART Station
- Available Q4 2023

## ±212,683 Leasable SQ FT

- ±36' Clear Height
- Up to 4,000 Amp @ 277/480V Power
- · Light Industrial (IL) Zoning
- 10.71 Acres Site

- ±10,023 SF of 2-Story Office
- 60' x 56' Column Spacing
- 113 Parking Stalls
- 46 Trailer Parking Stalls