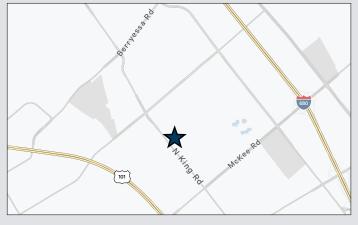

## **BUILDING HIGHLIGHTS**

- ±212,683 Square Feet
- ±10,023 Square Feet Office
  - First Floor: ±5,539 Square Feet
  - Mezzanine: ±4,484 Square Feet
- 27 Dock High Doors
- 2 Grade Level Doors
- Easy Access to I-680, Hwy 101, and Berryessa BART Station
- Available Q4 2023