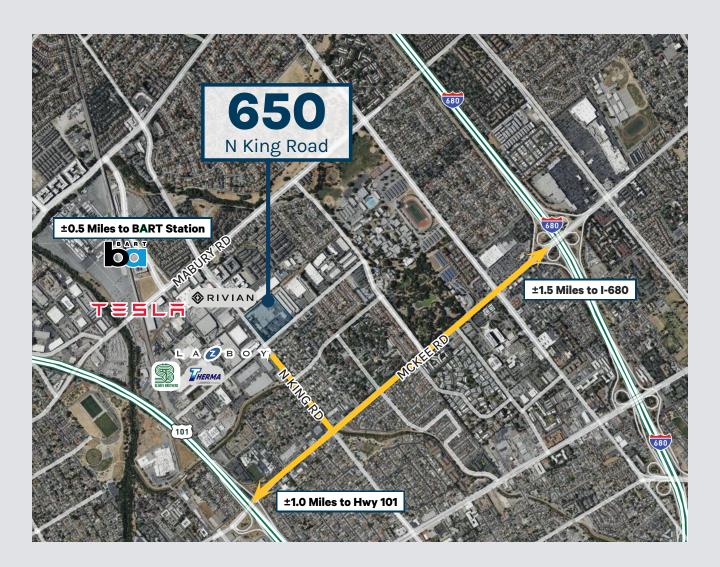

CA 95133

## ±212,683 Leasable SQ FT



© 2023 CBRE, Inc. All rights reserved. This information has been obtained from sources believed reliable, but has not been verified for accuracy or completeness. You should conduct a careful, independent investigation of the property and verify all information. Any reliance on this information is solely at your own risk. CBRE and the CBRE logo are service marks of CBRE, Inc. All other marks displayed on this document are the property of their respective owners, and the use of such logos does not imply any affiliation with or endorsement of CBRE. Photos herein are the property of their respective owners. Use of these images without the express written consent of the owner is prohibited.



650 N KING ROAD, SAN JOSE, CA 95133

±212,683 Leasable SQ FT



### CHIP SUTHERLAND

Vice Chairman +1 408 453 7410 chip.sutherland@cbre.com Lic. 01014633

### **BRIAN MATTEONI**

Executive Vice President +1 408 453 7407 brian.matteoni@cbre.com Lic. 00917296

### **BEN CAPUTO**

First Vice President +1 408 453 7470 ben.caputo@cbre.com Lic. 01308051