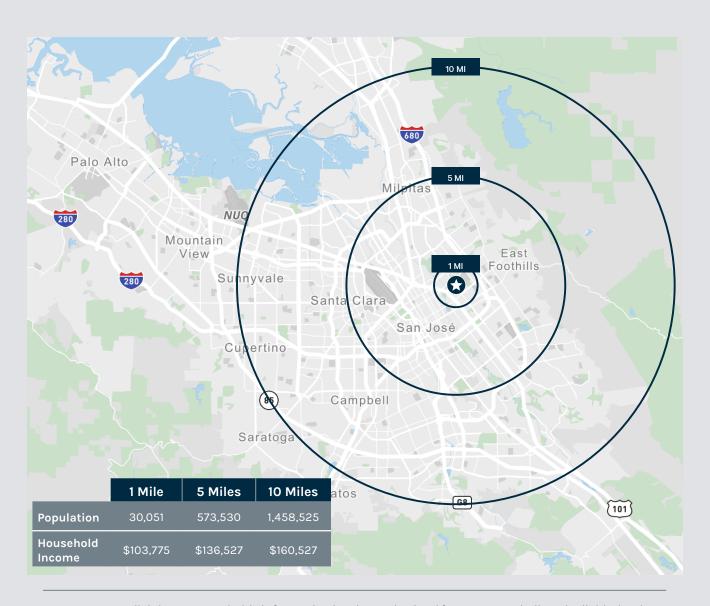

Hwy 101, and Berryessa BART Station
- Available Q4 2023

### CHIP SUTHERLAND

Vice Chairman +1 408 453 7410 chip.sutherland@cbre.com Lic. 01014633

### **BRIAN MATTEONI**

Executive Vice President +1 408 453 7407 brian.matteoni@cbre.com Lic. 00917296

### **BEN CAPUTO**

First Vice President +1 408 453 7470 ben.caputo@cbre.com Lic. 01308051





650 N KING ROAD, SAN JOSE, CA 95133

## ±212,683 Leasable SQ FT

- ±36' Clear Height
- Up to 4,000 Amp @ 277/480V Power
- · Light Industrial (IL) Zoning
- 10.71 Acres Site

- ±10,023 SF of 2-Story Office
- 60' x 56' Column Spacing
- 113 Parking Stalls
- 46 Trailer Parking Stalls





650 N KING ROAD, SAN JOSE, CA 95133

±212,683 Leasable SQ FT





## Conceptual Mezzanine Floor





650 N KING ROAD, SAN JOSE, CA 95133

## ±212,683 Leasable SQ FT



© 2023 CBRE, Inc. All rights reserved. This information has been obtained from sources believed reliable, but has not been verified for accuracy or completeness. You should conduct a careful, independent investigation of the property and verify all information. Any reliance on this information is solely at your own risk. CBRE and the CBRE logo are service marks of CBRE, Inc. All other marks displayed on this document are the property of their respective owners, and the use of such logos does not imply any affiliation with or endorsement of CBRE. Photos herein are the property of their respective owners. Use of these images without the express written consent of the owner is prohibited.



650 N KING ROAD, SAN JOSE, CA 95133

±212,683 Leasable SQ FT



### CHIP SUTHERLAND

Vice Chairman +