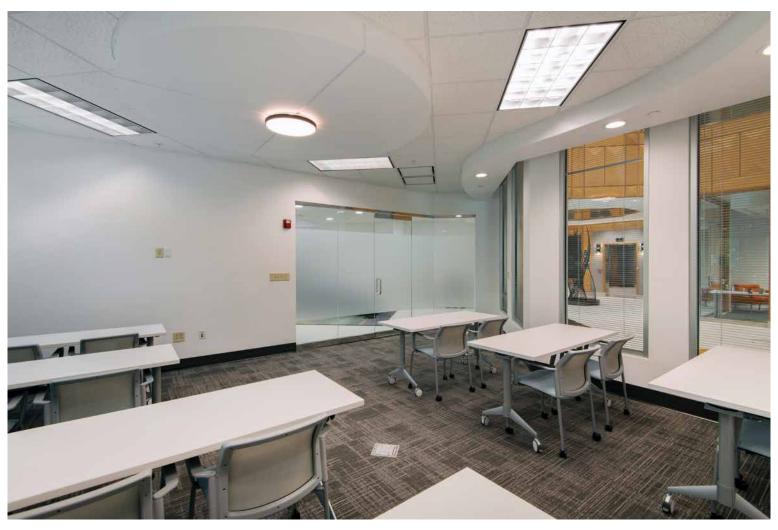

### a 7-minute drive from the future Apple Campus

- Five-story, 152,366-square-foot Class A office building
- On-site conference room, fitness center with showers & lockers, and 1st floor social lounge
- CLICK HERE to experience the new 5th floor virtual tour & proposed test fit for a full floor user
- Less than 15 minutes to RDU International Airport
- Highly visible to the new Triangle Expressway and convenient access via freeway exit on Hopson Road
- Monument signage available on Davis Drive

#### On-site amenities

## On-site amenities