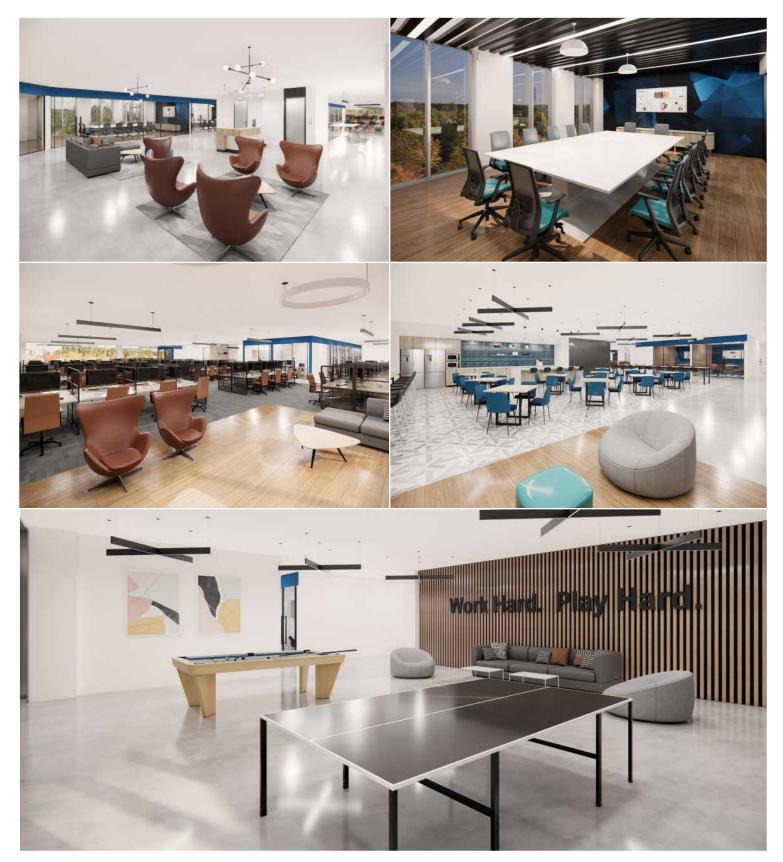

### a 7-minute drive from the future Apple Campus

- Five-story, 152,366-square-foot Class A office building
- On-site conference room, fitness center with showers & lockers, and 1st floor social lounge
- CLICK HERE to experience the new 5th floor virtual tour & proposed test fit for a full floor user
- Less than 15 minutes to RDU International Airport
- Highly visible to the new Triangle Expressway and convenient access via freeway exit on Hopson Road
- Monument signage available on Davis Drive

#### On-site amenities

## On-site amenities