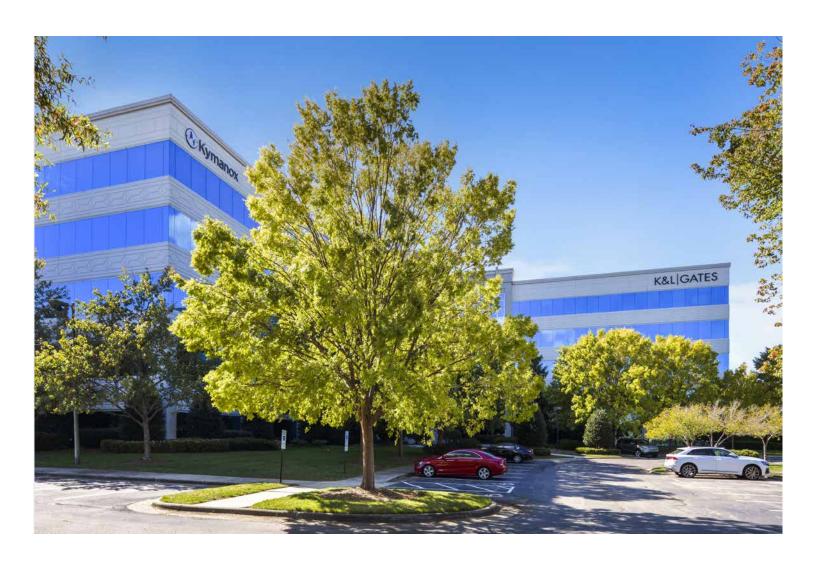

### a 7-minute drive from the future Apple Campus

- Five-story, 152,366-square-foot Class A office building
- On-site conference room, fitness center with showers & lockers, and 1st floor social lounge
- CLICK HERE to experience the new 5th floor virtual tour & proposed test fit for a full floor user
- Less than 15 minutes to RDU International Airport
- Highly visible to the new Triangle Expressway and convenient access via freeway exit on Hopson Road
- Monument signage available on Davis Drive

### Class A Office For Lease

SUITE 120 • 2,849 RSF

SUITE 140 • 4,047 RSF

SUITE 180 • 2,349 RSF

SUITE 375 • 3,744 RSF

SUITE 410 • 7,322 RSF

SUITE 500 • 23,403 RSF

New 5<sup>th</sup> floor virtual tour & proposed test fit for a full floor user