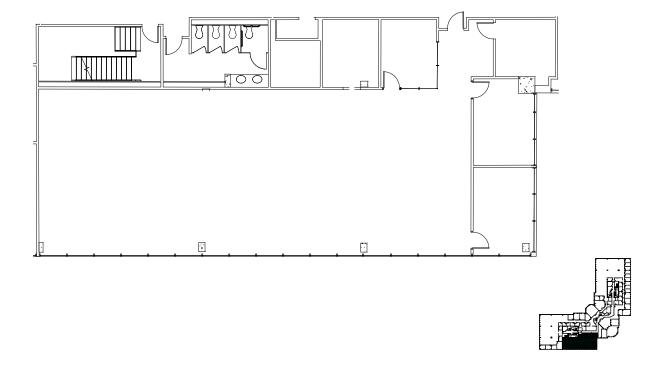

### Class A Office For Lease

SUITE 120 • 2,849 RSF

SUITE 140 • 4,047 RSF

SUITE 180 • 2,349 RSF

SUITE 375 • 3,744 RSF

SUITE 410 • 7,322 RSF

SUITE 500 • 23,403 RSF

New 5<sup>th</sup> floor virtual tour & proposed test fit for a full floor user

## Class A Office For Lease