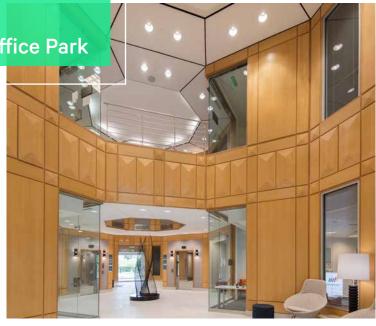

# Keystone Office Park

430 Davis Drive

430 Davis Drive Morrisville, NC 27560

2,043 SF - 32,187 SF (Full Floor) Available

### a 7-minute drive from the future Apple Campus

- Five-story, 152,366-square-foot Class A office building
- On-site conference room, fitness center with showers & lockers, and 1st floor social lounge
- CLICK HERE to experience the new 5th floor virtual tour & proposed test fit for a full floor user
- Less than 15 minutes to RDU International Airport
- Highly visible to the new Triangle Expressway and convenient access via freeway exit on Hopson Road
- Monument signage available on Davis Drive