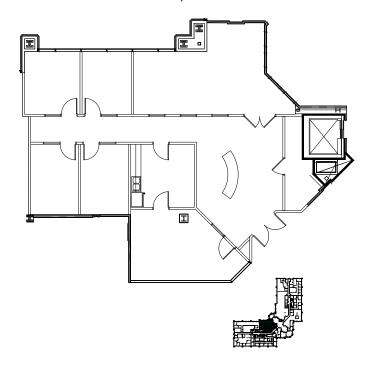

### Class A Office For Lease

SUITE 120 • 2,849 RSF

SUITE 140 • 4,047 RSF

SUITE 180 • 2,349 RSF

SUITE 375 • 3,744 RSF

SUITE 410 • 7,322 RSF

SUITE 500 • 23,403 RSF

New 5<sup>th</sup> floor virtual tour & proposed test fit for a full floor user