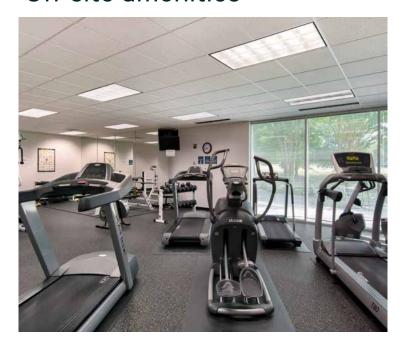

### a 7-minute drive from the future Apple Campus

- Five-story, 152,366-square-foot Class A office building
- On-site conference room, fitness center with showers & lockers, and 1st floor social lounge
- CLICK HERE to experience the new 5th floor virtual tour & proposed test fit for a full floor user
- Less than 15 minutes to RDU International Airport
- Highly visible to the new Triangle Expressway and convenient access via freeway exit on Hopson Road
- Monument signage available on Davis Drive

#### On-site amenities

## On-site amenities