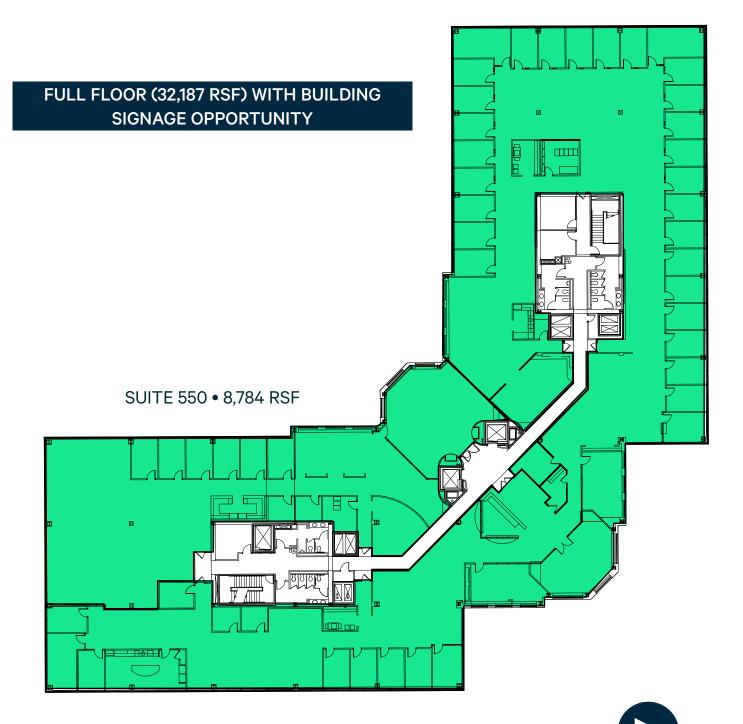

# Keystone Office Park

430 Davis Drive

430 Davis Drive Morrisville, NC 27560

2,043 SF - 32,187 SF (Full Floor) Available

### Class A Office For Lease

SUITE 120 • 2,849 RSF

SUITE 140 • 4,047 RSF

SUITE 180 • 2,349 RSF

SUITE 375 • 3,744 RSF

SUITE 410 • 7,322 RSF

SUITE 500 • 23,403 RSF

New 5<sup>th</sup> floor virtual tour & proposed test fit for a full floor user