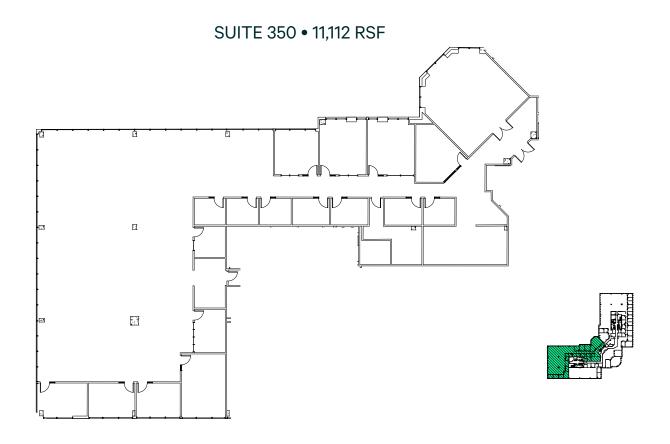

### Class A Office For Lease

SUITE 120 • 2,849 RSF

SUITE 140 • 4,047 RSF

SUITE 180 • 2,349 RSF

SUITE 375 • 3,744 RSF

SUITE 410 • 7,322 RSF

SUITE 500 • 23,403 RSF

New 5<sup>th</sup> floor virtual tour & proposed test fit for a full floor user