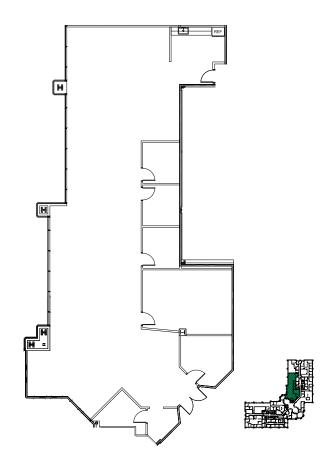

### Class A Office For Lease

SUITE 120 • 2,849 RSF

SUITE 140 • 4,047 RSF

SUITE 180 • 2,349 RSF

SUITE 375 • 3,744 RSF

SUITE 410 • 7,322 RSF

SUITE 500 • 23,403 RSF

New 5<sup>th</sup> floor virtual tour & proposed test fit for a full floor user