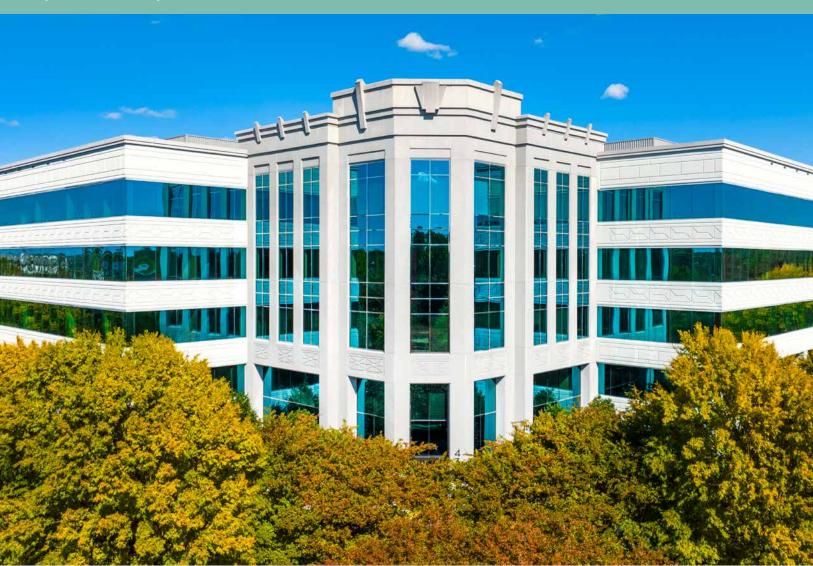

# Keystone Office Park

430 Davis Drive

430 Davis Drive Morrisville, NC 27560

2,043 SF - 32,187 SF (Full Floor) Available

### a 7-minute drive from the future Apple Campus

- Five-story, 152,366-square-foot Class A office building
- On-site conference room, fitness center with showers & lockers, and 1st floor social lounge
- CLICK HERE to experience the new 5th floor virtual tour & proposed test fit for a full floor user
- Less than 15 minutes to RDU International Airport
- Highly visible to the new Triangle Expressway and convenient access via freeway exit on Hopson Road
- Monument signage available on Davis Drive