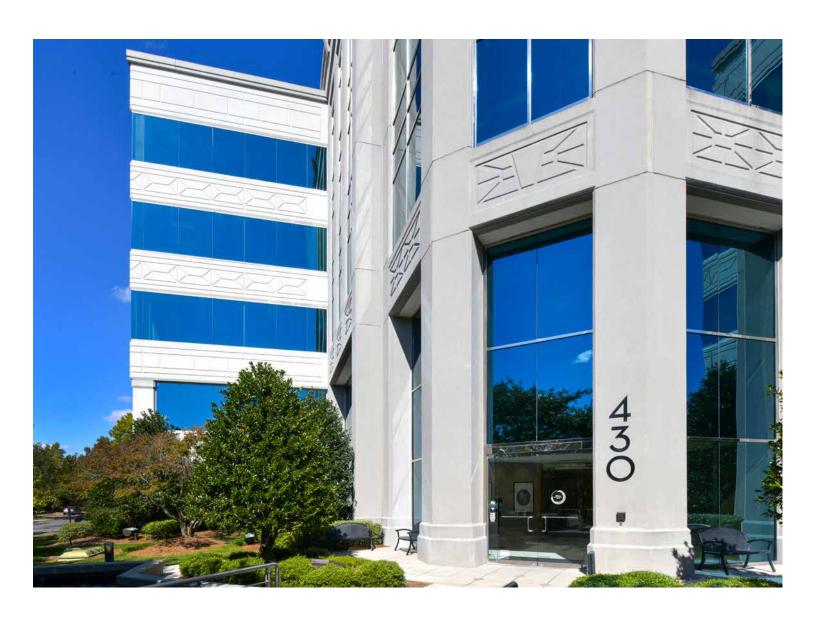

# Keystone Office Park

430 Davis Drive

430 Davis Drive Morrisville, NC 27560

2,043 SF - 32,187 SF (Full Floor) Available

### a 7-minute drive from the future Apple Campus

- Five-story, 152,366-square-foot Class A office building
- On-site conference room, fitness center with showers & lockers, and 1st floor social lounge
- CLICK HERE to experience the new 5th floor virtual tour & proposed test fit for a full floor user
- Less than 15 minutes to RDU International Airport
- Highly visible to the new Triangle Expressway and convenient access via freeway exit on Hopson Road
- Monument signage available on Davis Drive