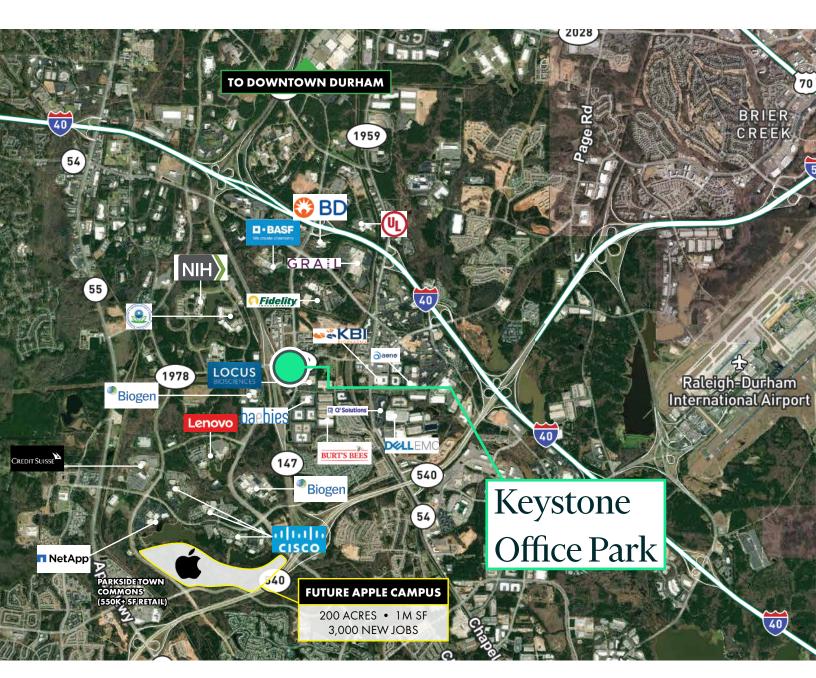

### a 7-minute drive from the future Apple Campus

- Five-story, 152,366-square-foot Class A office building
- On-site conference room, fitness center with showers & lockers, and 1st floor social lounge
- CLICK HERE to experience the new 5th floor virtual tour & proposed test fit for a full floor user
- Less than 15 minutes to RDU International Airport
- Highly visible to the new Triangle Expressway and convenient access via freeway exit on Hopson Road
- Monument signage available on Davis Drive