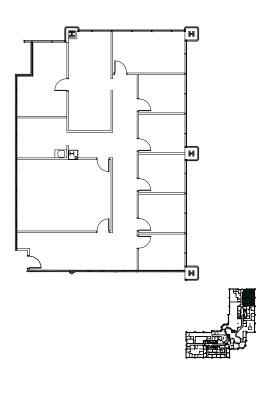

### Class A Office For Lease

SUITE 120 • 2,849 RSF

SUITE 140 • 4,047 RSF

SUITE 180 • 2,349 RSF

SUITE 375 • 3,744 RSF

SUITE 410 • 7,322 RSF

SUITE 500 • 23,403 RSF

New 5<sup>th</sup> floor virtual tour & proposed test fit for a full floor user