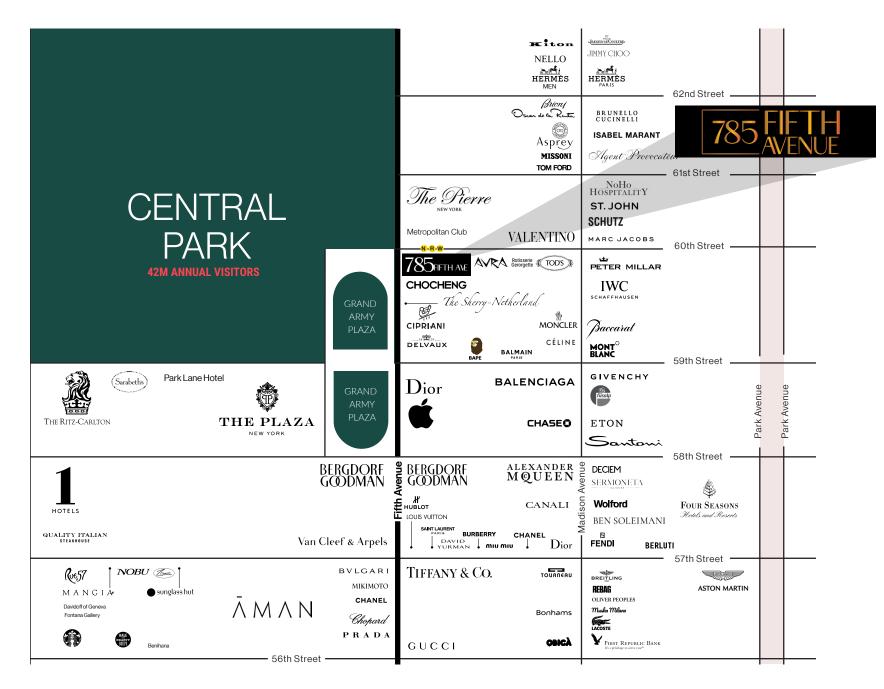

## INCREDIBLE LOCATION

In the center of New York City's most prestigious neighborhood Located one block from Apple's top grossing retail store

**DE** HF

TH STRA

59T

70

FIFTH AVENUE

METROPOLITAN

### EXCEPTIONAL CO-TENANCY

Join Avra, Balenciaga, Apple, Dior, Cipriani, Valentino and more