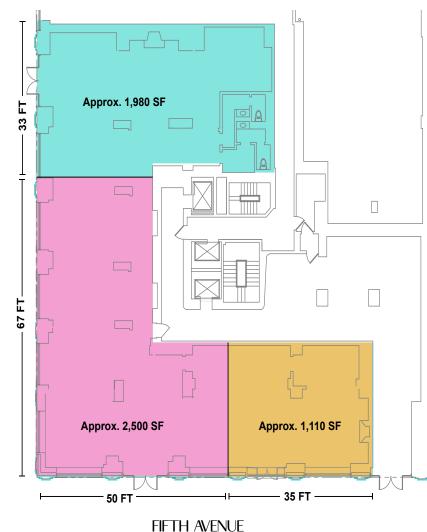

#### GROUND FLOOR Approximately 5,590 SF *(divisible)* 17' Ceilings

## PROPOSED GROUND FLOOR DIVISIONS

Contiguous Lower Level can connect with any portion of the Ground Floor Alternate divisions considered

60TH STREET