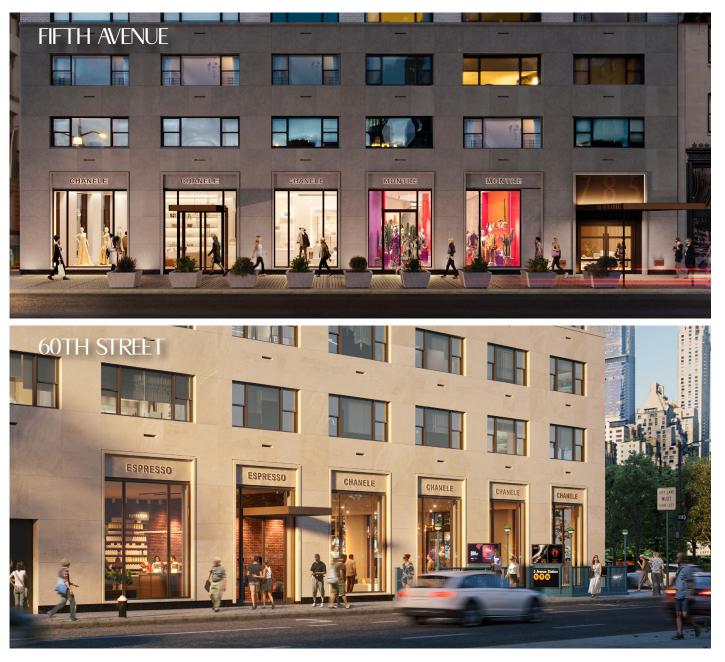

## A BRAND NEW LOOK

Space will be delivered with a new LPC approved storefront featuring enlarged windows and enhanced signage

# COMMANDING PRESENCE

185 FT of wraparound frontage at the epicenter of New York's luxury corridor

CHANELE

FT LA

MUST TURN LEFT

CHANELE

CHANELE

# THE NEW 785 FIFTH AVENUE RETAIL

Interior view showcasing storefront upgrades

**FR**T

17

## THE NEW 785 FIFTH AVENUE RETAIL

Light-filled interior with 17-FT ceilings

R

N