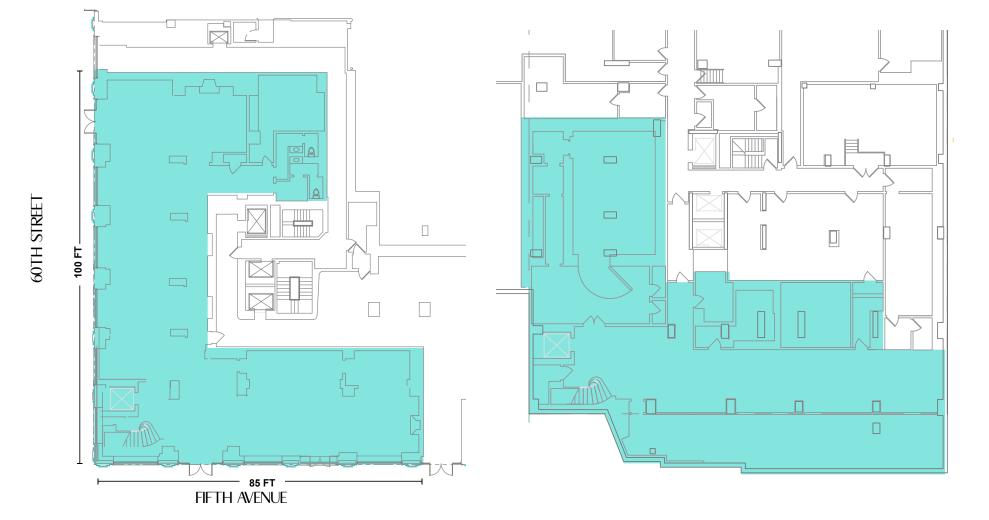

### RETAIL FLOOR PLANS

#### GROUND FLOOR Approximately 5,590 SF *(divisible)* 17' Ceilings

## PROPOSED GROUND FLOOR DIVISIONS

Contiguous Lower Level can connect with any portion of the Ground Floor Alternate divisions considered

60TH STREET