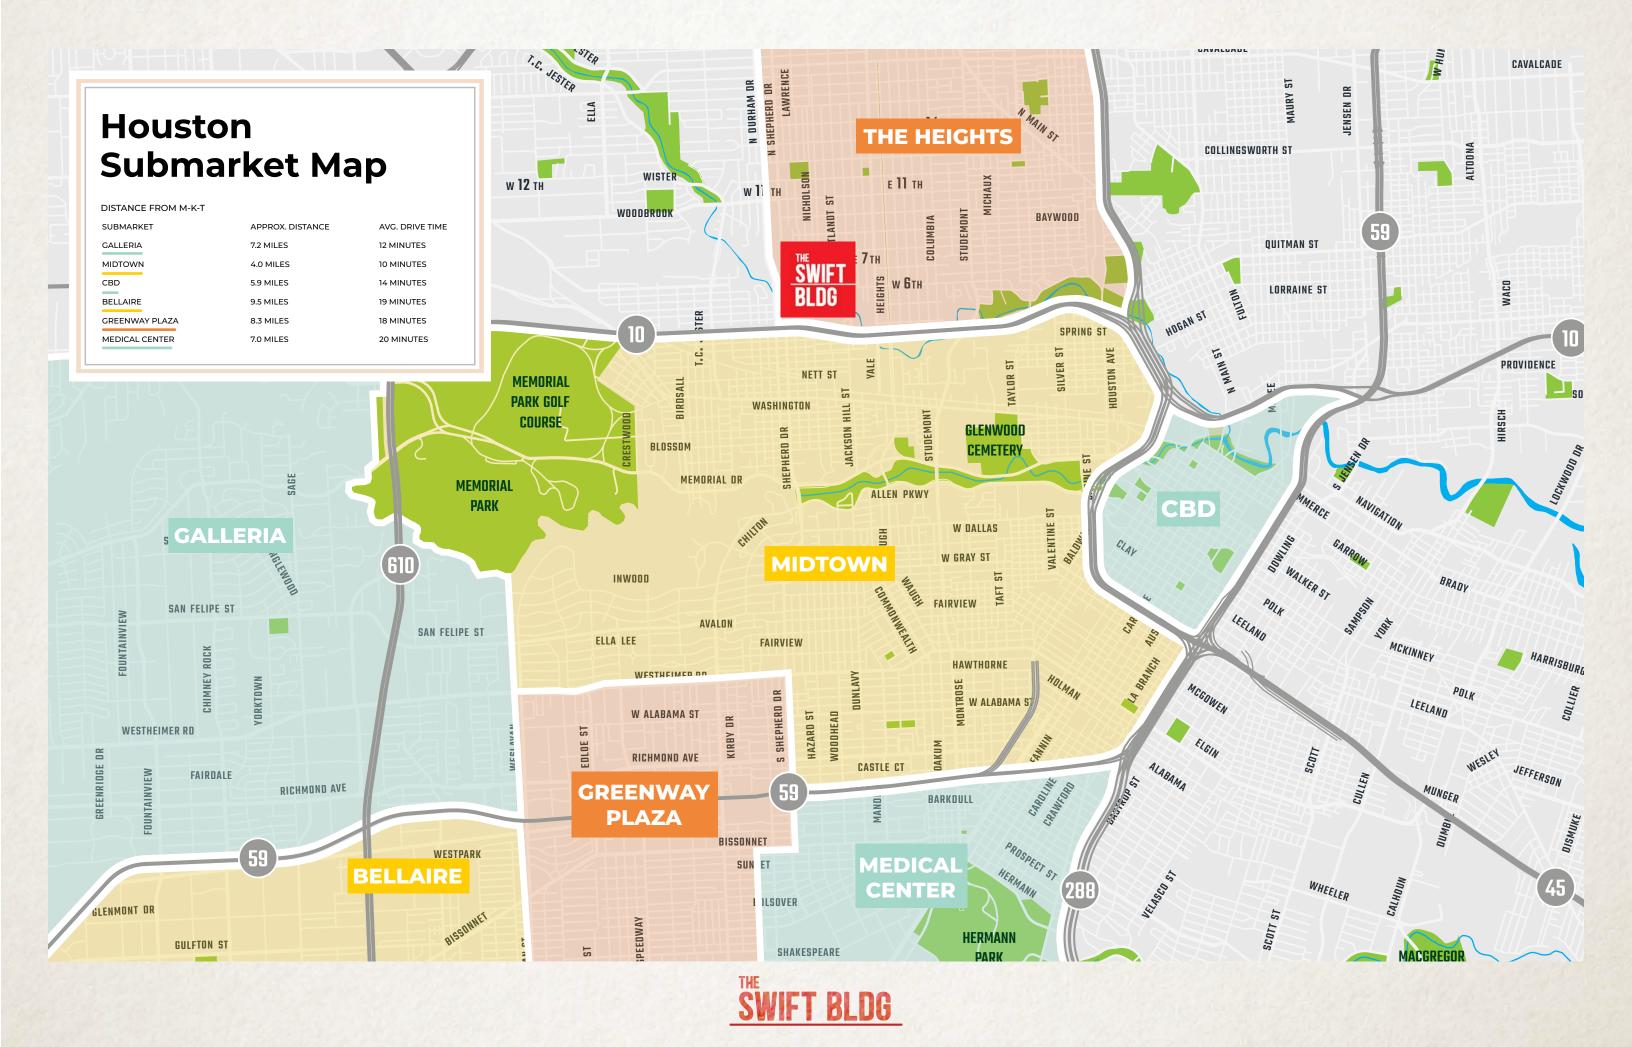

Direct connectivity to Heights Hike and Bike Trail and M-K-T offerings

Large conference rooms

Phone rooms

Huddle rooms

Private offices

| Office<br>Lobby                       | <u> </u>                                                                                                                                                                                                                                                                                                                                                                                                                                                                                                                                                                                                                                                                                                                                                                                                                                                                                                                                                                                                                                                                                                                                                                                                                                                                                                                                                                                                                                                                                                                                                                                                                                                                                                                                                                                                                                                                                                                                                                                                                                                                                                                       |                         | Suite 120                            | F. Set                                                                                                                                                                                                                                                                                                                                                                                                                                                                                                                                                                                                                                                                                                                                                                                                                                                                                                                                                                                                                                                                                                                                                                                                                                                                                                                                                                                                                                                                                                                                                                                                                                                                                                                                                                                                                                                                                                                                                                                                                                                                                                                         |
|---------------------------------------|--------------------------------------------------------------------------------------------------------------------------------------------------------------------------------------------------------------------------------------------------------------------------------------------------------------------------------------------------------------------------------------------------------------------------------------------------------------------------------------------------------------------------------------------------------------------------------------------------------------------------------------------------------------------------------------------------------------------------------------------------------------------------------------------------------------------------------------------------------------------------------------------------------------------------------------------------------------------------------------------------------------------------------------------------------------------------------------------------------------------------------------------------------------------------------------------------------------------------------------------------------------------------------------------------------------------------------------------------------------------------------------------------------------------------------------------------------------------------------------------------------------------------------------------------------------------------------------------------------------------------------------------------------------------------------------------------------------------------------------------------------------------------------------------------------------------------------------------------------------------------------------------------------------------------------------------------------------------------------------------------------------------------------------------------------------------------------------------------------------------------------|-------------------------|--------------------------------------|--------------------------------------------------------------------------------------------------------------------------------------------------------------------------------------------------------------------------------------------------------------------------------------------------------------------------------------------------------------------------------------------------------------------------------------------------------------------------------------------------------------------------------------------------------------------------------------------------------------------------------------------------------------------------------------------------------------------------------------------------------------------------------------------------------------------------------------------------------------------------------------------------------------------------------------------------------------------------------------------------------------------------------------------------------------------------------------------------------------------------------------------------------------------------------------------------------------------------------------------------------------------------------------------------------------------------------------------------------------------------------------------------------------------------------------------------------------------------------------------------------------------------------------------------------------------------------------------------------------------------------------------------------------------------------------------------------------------------------------------------------------------------------------------------------------------------------------------------------------------------------------------------------------------------------------------------------------------------------------------------------------------------------------------------------------------------------------------------------------------------------|
| Suite 170                             | Suite 160                                                                                                                                                                                                                                                                                                                                                                                                                                                                                                                                                                                                                                                                                                                                                                                                                                                                                                                                                                                                                                                                                                                                                                                                                                                                                                                                                                                                                                                                                                                                                                                                                                                                                                                                                                                                                                                                                                                                                                                                                                                                                                                      | Office •<br>Suite 130   | 2,423 SQ. FT.<br><sup>9</sup> Future | 1 200                                                                                                                                                                                                                                                                                                                                                                                                                                                                                                                                                                                                                                                                                                                                                                                                                                                                                                                                                                                                                                                                                                                                                                                                                                                                                                                                                                                                                                                                                                                                                                                                                                                                                                                                                                                                                                                                                                                                                                                                                                                                                                                          |
| 4,499 SQ. FT.<br>Future<br>Restaurant | 3,375 SQ. FT.<br>Future<br>Restaurant                                                                                                                                                                                                                                                                                                                                                                                                                                                                                                                                                                                                                                                                                                                                                                                                                                                                                                                                                                                                                                                                                                                                                                                                                                                                                                                                                                                                                                                                                                                                                                                                                                                                                                                                                                                                                                                                                                                                                                                                                                                                                          | 7,971 SQ. FT.           | Restaurant                           | Restaurant                                                                                                                                                                                                                                                                                                                                                                                                                                                                                                                                                                                                                                                                                                                                                                                                                                                                                                                                                                                                                                                                                                                                                                                                                                                                                                                                                                                                                                                                                                                                                                                                                                                                                                                                                                                                                                                                                                                                                                                                                                                                                                                     |
| 0 6 6                                 | 0 0                                                                                                                                                                                                                                                                                                                                                                                                                                                                                                                                                                                                                                                                                                                                                                                                                                                                                                                                                                                                                                                                                                                                                                                                                                                                                                                                                                                                                                                                                                                                                                                                                                                                                                                                                                                                                                                                                                                                                                                                                                                                                                                            | 000                     | A REAL                               | Generation Contraction Contrac |
| 11-377, 101-101                       | A THE PARTY OF THE | Corridor<br>988 SF      |                                      |                                                                                                                                                                                                                                                                                                                                                                                                                                                                                                                                                                                                                                                                                                                                                                                                                                                                                                                                                                                                                                                                                                                                                                                                                                                                                                                                                                                                                                                                                                                                                                                                                                                                                                                                                                                                                                                                                                                                                                                                                                                                                                                                |
| 3 Mallalla                            |                                                                                                                                                                                                                                                                                                                                                                                                                                                                                                                                                                                                                                                                                                                                                                                                                                                                                                                                                                                                                                                                                                                                                                                                                                                                                                                                                                                                                                                                                                                                                                                                                                                                                                                                                                                                                                                                                                                                                                                                                                                                                                                                |                         | 5. 470<br>SF 00 20                   | Suite 100<br>3,715 SQ. FT.                                                                                                                                                                                                                                                                                                                                                                                                                                                                                                                                                                                                                                                                                                                                                                                                                                                                                                                                                                                                                                                                                                                                                                                                                                                                                                                                                                                                                                                                                                                                                                                                                                                                                                                                                                                                                                                                                                                                                                                                                                                                                                     |
|                                       |                                                                                                                                                                                                                                                                                                                                                                                                                                                                                                                                                                                                                                                                                                                                                                                                                                                                                                                                                                                                                                                                                                                                                                                                                                                                                                                                                                                                                                                                                                                                                                                                                                                                                                                                                                                                                                                                                                                                                                                                                                                                                                                                | Office • •<br>Suite 110 | a<br>Stornia<br>Stornia              | Future                                                                                                                                                                                                                                                                                                                                                                                                                                                                                                                                                                                                                                                                                                                                                                                                                                                                                                                                                                                                                                                                                                                                                                                                                                                                                                                                                                                                                                                                                                                                                                                                                                                                                                                                                                                                                                                                                                                                                                                                                                                                                                                         |
|                                       |                                                                                                                                                                                                                                                                                                                                                                                                                                                                                                                                                                                                                                                                                                                                                                                                                                                                                                                                                                                                                                                                                                                                                                                                                                                                                                                                                                                                                                                                                                                                                                                                                                                                                                                                                                                                                                                                                                                                                                                                                                                                                                                                | 11,108 SQ. FT.          |                                      | Restaurant                                                                                                                                                                                                                                                                                                                                                                                                                                                                                                                                                                                                                                                                                                                                                                                                                                                                                                                                                                                                                                                                                                                                                                                                                                                                                                                                                                                                                                                                                                                                                                                                                                                                                                                                                                                                                                                                                                                                                                                                                                                                                                                     |