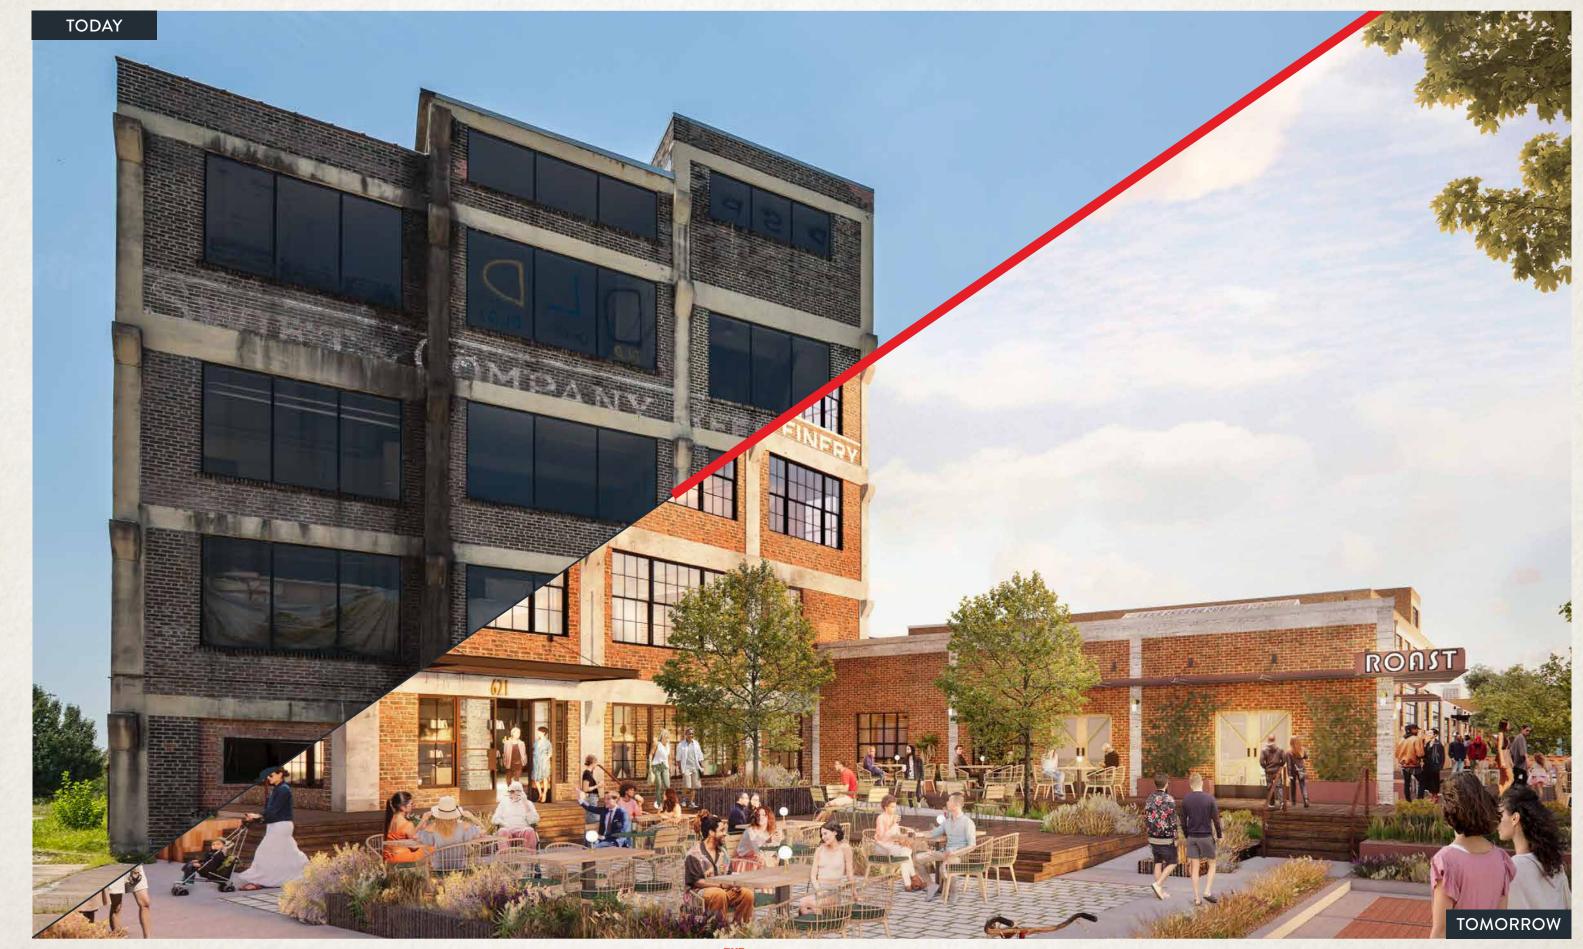

Boutique Office Offerings 2024 621 WAVERLY | HOUSTON, TX 77007

THE BLDG

The Swift Bldg was first constructed in 1909 and was used as a meat packing and distribution refinery for Swift & Company.