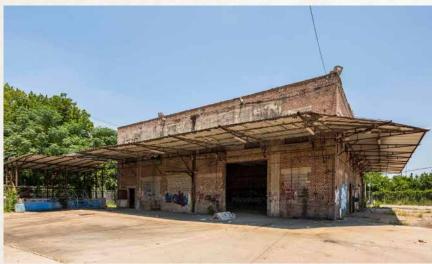

Boutique Office Offerings 2024 621 WAVERLY | HOUSTON, TX 77007

THE BLDG

The Swift Bldg was first constructed in 1909 and was used as a meat packing and distribution refinery for Swift & Company.