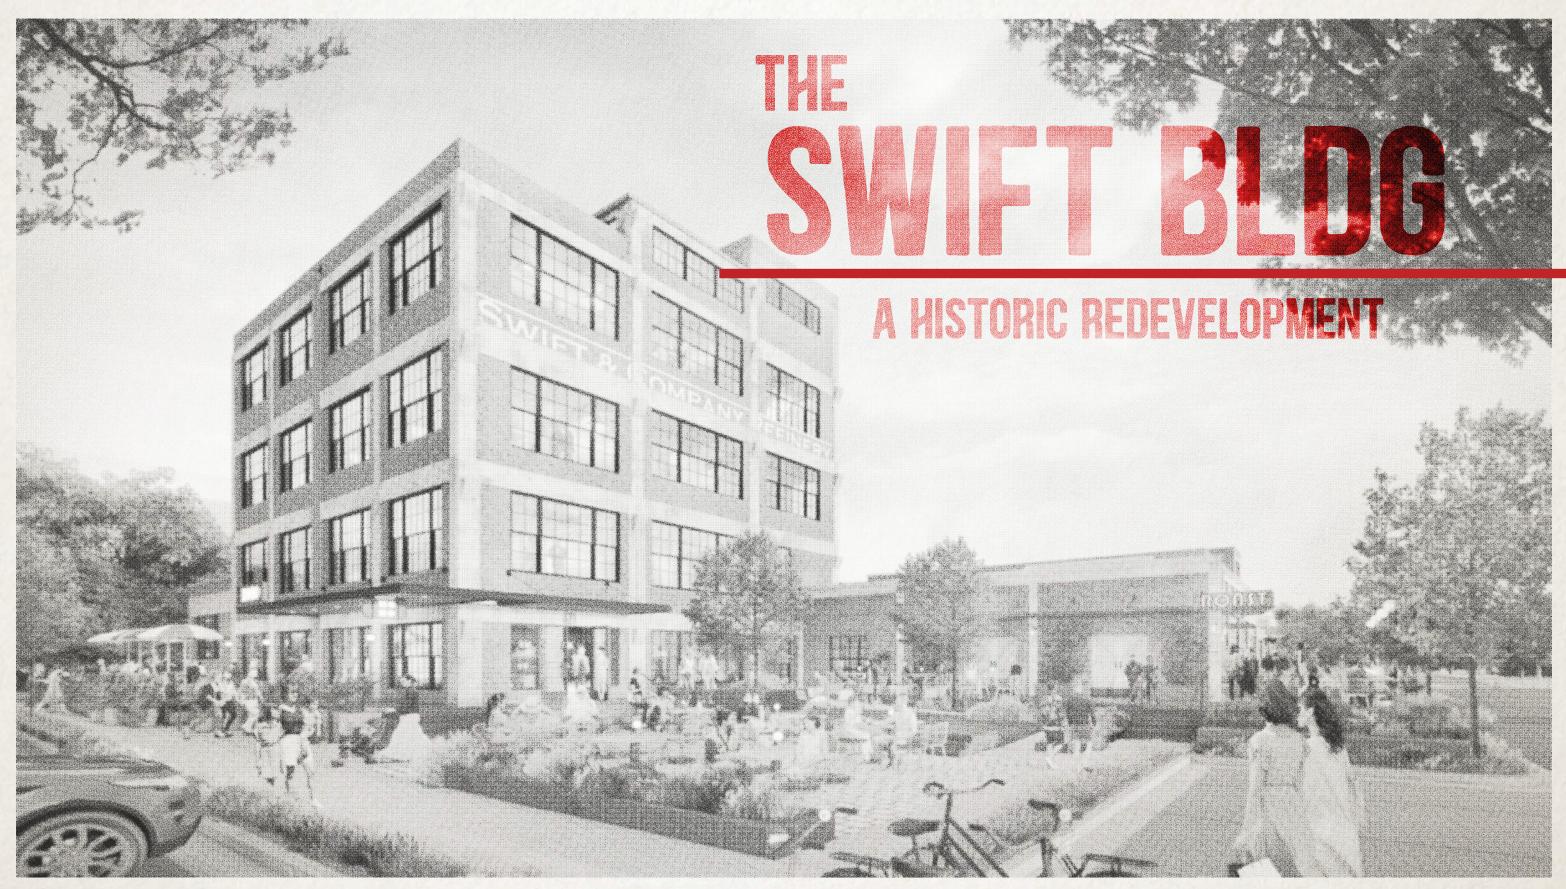

Boutique Office Offerings 2024 621 WAVERLY | HOUSTON, TX 77007

THE BLDG

The Swift Bldg was first constructed in 1909 and was used as a meat packing and distribution refinery for Swift & Company.