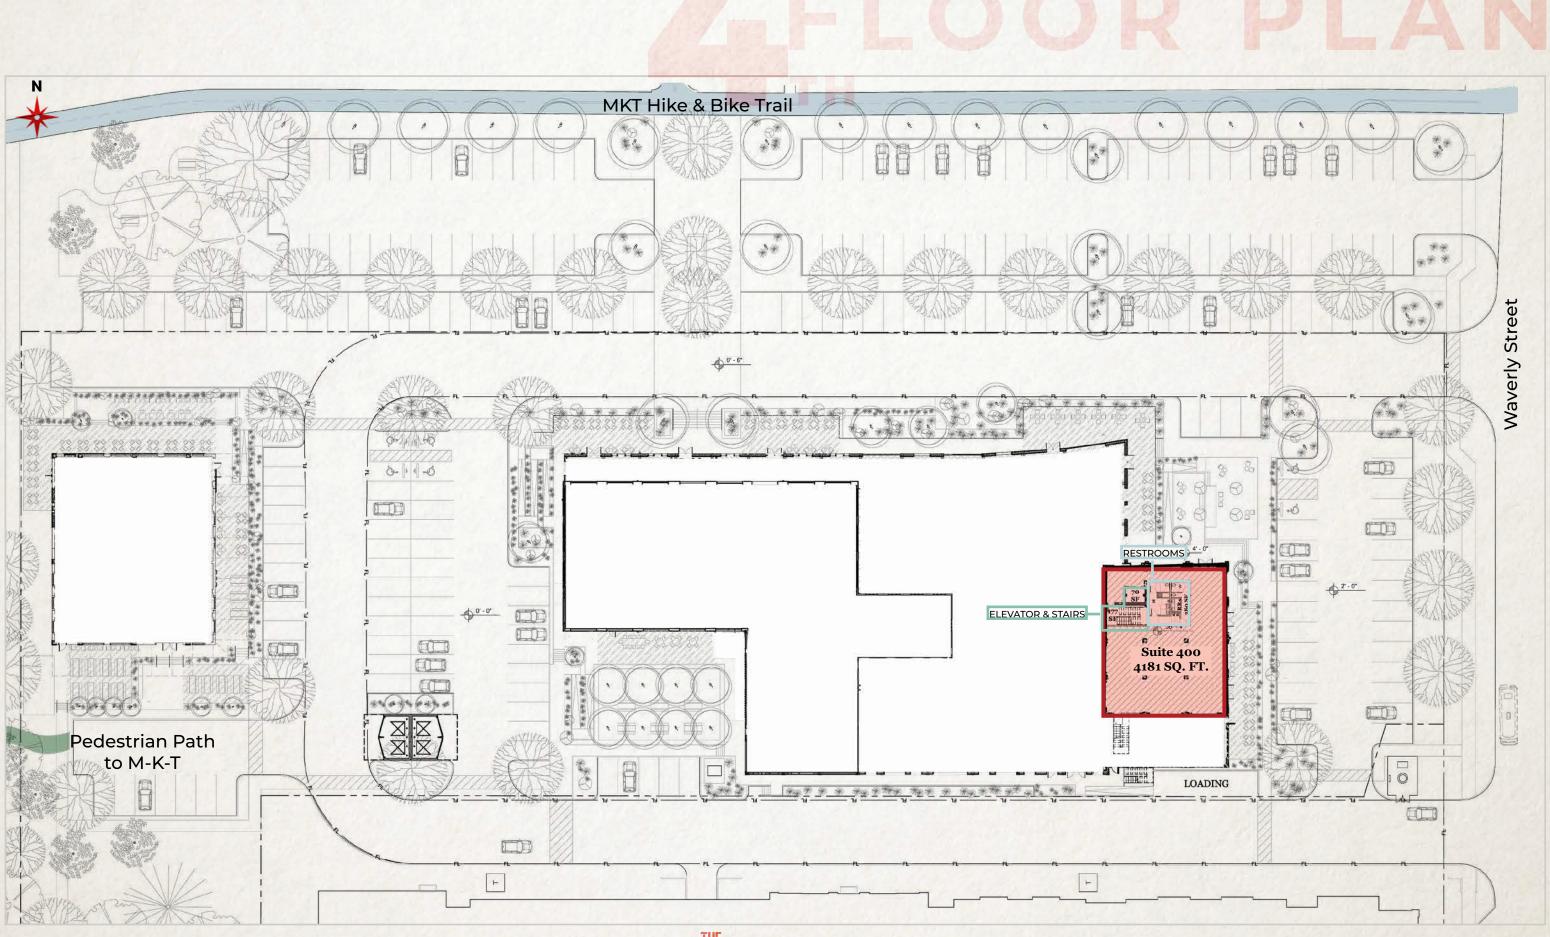

Boutique Office Offerings 2024 621 WAVERLY | HOUSTON, TX 77007



THE BLDG



The Swift Bldg was first constructed in 1909 and was used as a meat packing and distribution refinery for Swift & Company.





# NEARBYEIGHBOR







P

35,000 SF of creative space over 4 floors



Historic character with exposed brick and concrete



Innil

Only a half mile from Katy Freeway

Dramatic lobby entry



N

Direct connectivity to Heights Hike and Bike Trail and M-K-T offerings















Large conference rooms

Phone rooms

Huddle rooms

Private offices



| Office<br>Lobby                       | <u> </u>