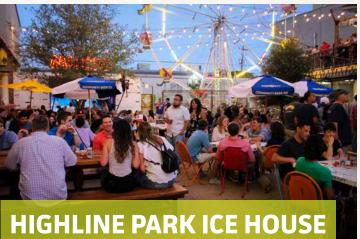

Kitchenette & break area

call this neighborhood home. Popular watering holes include Better Luck Tomorrow, Eight Row Flint, EZ's Liquor Lounge, and Heights Bier Garten.