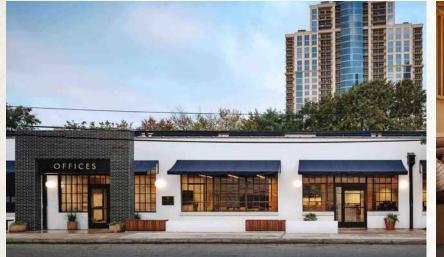

Boutique Office Offerings 2024 621 WAVERLY | HOUSTON, TX 77007

THE BLDG

The Swift Bldg was first constructed in 1909 and was used as a meat packing and distribution refinery for Swift & Company.

# NEARBYEIGHBOR

P

35,000 SF of creative space over 4 floors

Historic character with exposed brick and concrete

Innil

Only a half mile from Katy Freeway

Dramatic lobby entry

N