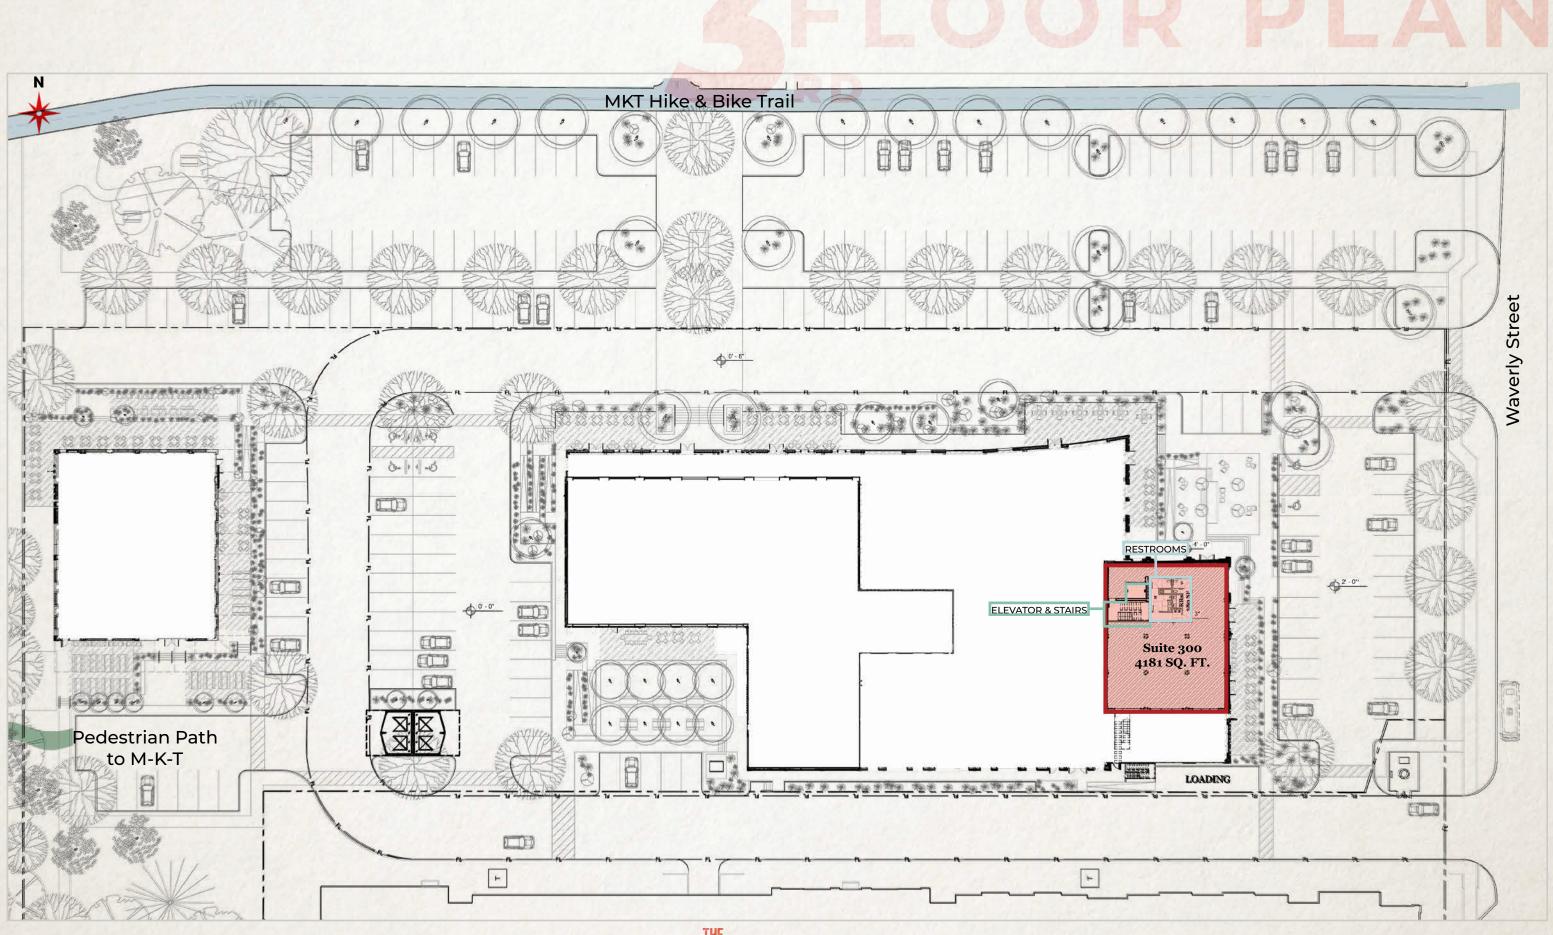

Boutique Office Offerings 2024 621 WAVERLY | HOUSTON, TX 77007



THE BLDG



The Swift Bldg was first constructed in 1909 and was used as a meat packing and distribution refinery for Swift & Company.





# NEARBYEIGHBOR







P

35,000 SF of creative space over 4 floors



Historic character with exposed brick and concrete



Innil

Only a half mile from Katy Freeway

Dramatic lobby entry



N

Direct connectivity to Heights Hike and Bike Trail and M-K-T offerings















Large conference rooms

Phone rooms

Huddle rooms

Private offices



| Office<br>Lobby                       | <u> </u>