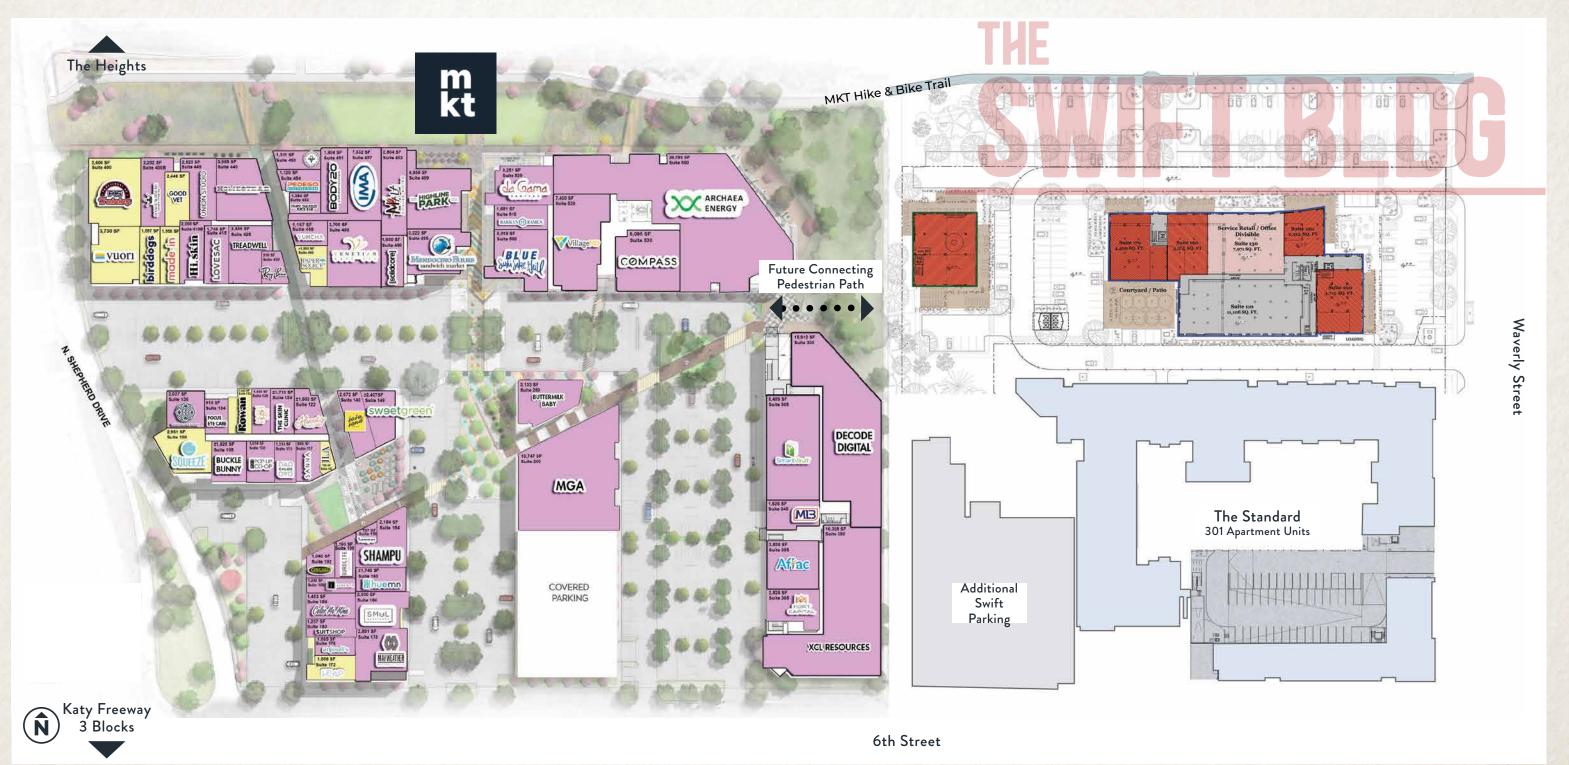

# NEARBYEIGHBOR

P

35,000 SF of creative space over 4 floors

Historic character with exposed brick and concrete

Innil

Only a half mile from Katy Freeway

Dramatic lobby entry

N

Direct connectivity to Heights Hike and Bike Trail and M-K-T offerings

Large conference rooms

Phone rooms

Huddle rooms

Private offices

| Office<br>Lobby                       | <u> </u>                                                                                                                                                                                                                                                                                                                                                                                                                                                                                                                                                                                                                                                                                                                                                                                                                                                                                                                                                                                                                                                                                                                                                                                                                                                                                                                                                                                                                                                                                                                                                                                                                                                                                                                                                                                                                                                                                                                                                                                                                                                                                                                       |                         | Suite 120                            | F. Set                                                                                                                                                                                                                                                                                                                                                                                                                                                                                                                                                                                                                                                                                                                                                                                                                                                                                                                                                                                                                                                                                                                                                                                                                                                                                                                                                                                                                                                                                                                                                                                                                                                                                                                                                                                                                                                                                                                                                                                                                                                                                                                         |
|---------------------------------------|--------------------------------------------------------------------------------------------------------------------------------------------------------------------------------------------------------------------------------------------------------------------------------------------------------------------------------------------------------------------------------------------------------------------------------------------------------------------------------------------------------------------------------------------------------------------------------------------------------------------------------------------------------------------------------------------------------------------------------------------------------------------------------------------------------------------------------------------------------------------------------------------------------------------------------------------------------------------------------------------------------------------------------------------------------------------------------------------------------------------------------------------------------------------------------------------------------------------------------------------------------------------------------------------------------------------------------------------------------------------------------------------------------------------------------------------------------------------------------------------------------------------------------------------------------------------------------------------------------------------------------------------------------------------------------------------------------------------------------------------------------------------------------------------------------------------------------------------------------------------------------------------------------------------------------------------------------------------------------------------------------------------------------------------------------------------------------------------------------------------------------|-------------------------|--------------------------------------|--------------------------------------------------------------------------------------------------------------------------------------------------------------------------------------------------------------------------------------------------------------------------------------------------------------------------------------------------------------------------------------------------------------------------------------------------------------------------------------------------------------------------------------------------------------------------------------------------------------------------------------------------------------------------------------------------------------------------------------------------------------------------------------------------------------------------------------------------------------------------------------------------------------------------------------------------------------------------------------------------------------------------------------------------------------------------------------------------------------------------------------------------------------------------------------------------------------------------------------------------------------------------------------------------------------------------------------------------------------------------------------------------------------------------------------------------------------------------------------------------------------------------------------------------------------------------------------------------------------------------------------------------------------------------------------------------------------------------------------------------------------------------------------------------------------------------------------------------------------------------------------------------------------------------------------------------------------------------------------------------------------------------------------------------------------------------------------------------------------------------------|
| Suite 170                             | Suite 160                                                                                                                                                                                                                                                                                                                                                                                                                                                                                                                                                                                                                                                                                                                                                                                                                                                                                                                                                                                                                                                                                                                                                                                                                                                                                                                                                                                                                                                                                                                                                                                                                                                                                                                                                                                                                                                                                                                                                                                                                                                                                                                      | Office •<br>Suite 130   | 2,423 SQ. FT.<br><sup>9</sup> Future | 1 200                                                                                                                                                                                                                                                                                                                                                                                                                                                                                                                                                                                                                                                                                                                                                                                                                                                                                                                                                                                                                                                                                                                                                                                                                                                                                                                                                                                                                                                                                                                                                                                                                                                                                                                                                                                                                                                                                                                                                                                                                                                                                                                          |
| 4,499 SQ. FT.<br>Future<br>Restaurant | 3,375 SQ. FT.<br>Future<br>Restaurant                                                                                                                                                                                                                                                                                                                                                                                                                                                                                                                                                                                                                                                                                                                                                                                                                                                                                                                                                                                                                                                                                                                                                                                                                                                                                                                                                                                                                                                                                                                                                                                                                                                                                                                                                                                                                                                                                                                                                                                                                                                                                          | 7,971 SQ. FT.           | Restaurant                           | Restaurant                                                                                                                                                                                                                                                                                                                                                                                                                                                                                                                                                                                                                                                                                                                                                                                                                                                                                                                                                                                                                                                                                                                                                                                                                                                                                                                                                                                                                                                                                                                                                                                                                                                                                                                                                                                                                                                                                                                                                                                                                                                                                                                     |
| 0 6 6                                 | 0 0                                                                                                                                                                                                                                                                                                                                                                                                                                                                                                                                                                                                                                                                                                                                                                                                                                                                                                                                                                                                                                                                                                                                                                                                                                                                                                                                                                                                                                                                                                                                                                                                                                                                                                                                                                                                                                                                                                                                                                                                                                                                                                                            | 000                     | A REAL                               | Generation Contraction Contrac |
| 11-377, 101-101                       | A THE PARTY OF THE | Corridor<br>988 SF      |                                      |                                                                                                                                                                                                                                                                                                                                                                                                                                                                                                                                                                                                                                                                                                                                                                                                                                                                                                                                                                                                                                                                                                                                                                                                                                                                                                                                                                                                                                                                                                                                                                                                                                                                                                                                                                                                                                                                                                                                                                                                                                                                                                                                |
| 3 Mallalla                            |                                                                                                                                                                                                                                                                                                                                                                                                                                                                                                                                                                                                                                                                                                                                                                                                                                                                                                                                                                                                                                                                                                                                                                                                                                                                                                                                                                                                                                                                                                                                                                                                                                                                                                                                                                                                                                                                                                                                                                                                                                                                                                                                |                         | 5. 470<br>SF 00 20                   | Suite 100<br>3,715 SQ. FT.                                                                                                                                                                                                                                                                                                                                                                                                                                                                                                                                                                                                                                                                                                                                                                                                                                                                                                                                                                                                                                                                                                                                                                                                                                                                                                                                                                                                                                                                                                                                                                                                                                                                                                                                                                                                                                                                                                                                                                                                                                                                                                     |
|                                       |                                                                                                                                                                                                                                                                                                                                                                                                                                                                                                                                                                                                                                                                                                                                                                                                                                                                                                                                                                                                                                                                                                                                                                                                                                                                                                                                                                                                                                                                                                                                                                                                                                                                                                                                                                                                                                                                                                                                                                                                                                                                                                                                | Office • •<br>Suite 110 | a<br>Stornia<br>Stornia              | Future                                                                                                                                                                                                                                                                                                                                                                                                                                                                                                                                                                                                                                                                                                                                                                                                                                                                                                                                                                                                                                                                                                                                                                                                                                                                                                                                                                                                                                                                                                                                                                                                                                                                                                                                                                                                                                                                                                                                                                                                                                                                                                                         |
|                                       |                                                                                                                                                                                                                                                                                                                                                                                                                                                                                                                                                                                                                                                                                                                                                                                                                                                                                                                                                                                                                                                                                                                                                                                                                                                                                                                                                                                                                                                                                                                                                                                                                                                                                                                                                                                                                                                                                                                                                                                                                                                                                                                                | 11,108 SQ. FT.          |                                      | Restaurant                                                                                                                                                                                                                                                                                                                                                                                                                                                                                                                                                                                                                                                                                                                                                                                                                                                                                                                                                                                                                                                                                                                                                                                                                                                                                                                                                                                                                                                                                                                                                                                                                                                                                                                                                                                                                                                                                                                                                                                                                                                                                                                     |

# WALKABLE

SWIFT BLDG

Discover over 30 retail options including wellness, fitness, clothing and accessories at <u>M-K-T</u>, our next door neighbor.

At our next door neighbor <u>M-K-T</u>, find 15 food and beverage concepts from the early morning coffee to late night bites.