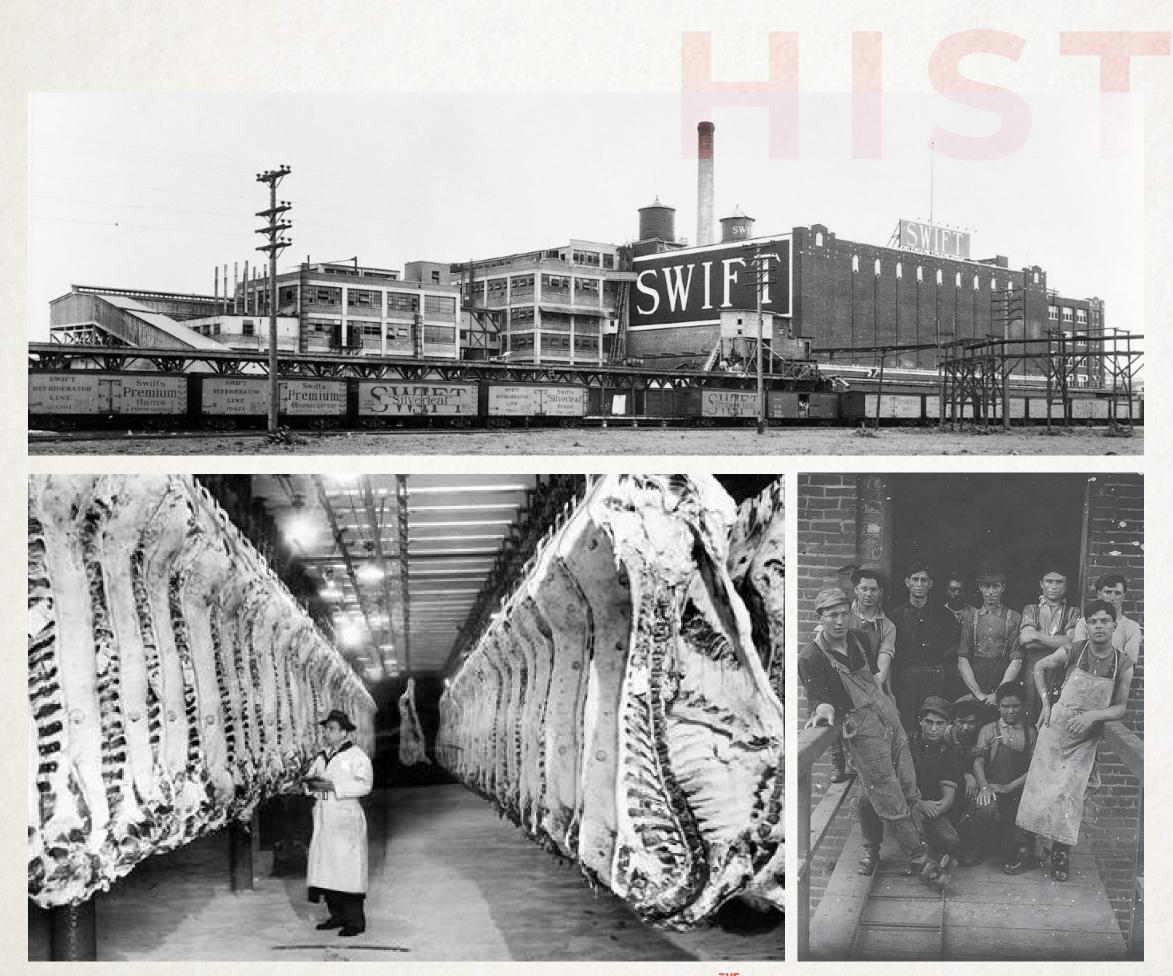

Boutique Office Offerings 2024 621 WAVERLY | HOUSTON, TX 77007

THE BLDG

The Swift Bldg was first constructed in 1909 and was used as a meat packing and distribution refinery for Swift & Company.