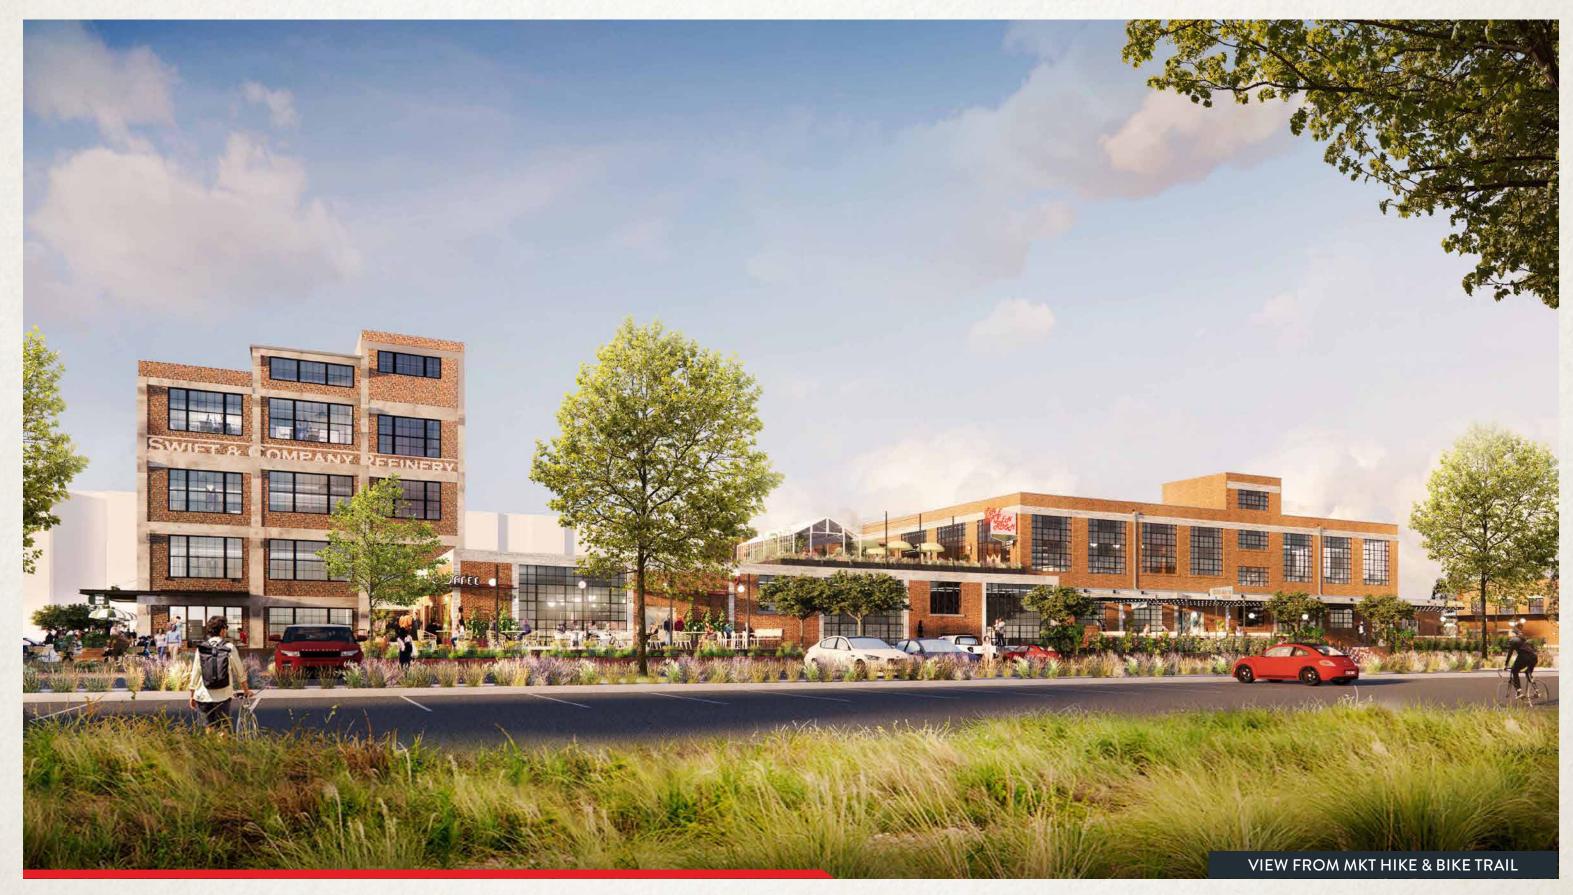

Boutique Office Offerings 2024 621 WAVERLY | HOUSTON, TX 77007

THE BLDG

The Swift Bldg was first constructed in 1909 and was used as a meat packing and distribution refinery for Swift & Company.

# NEARBYEIGHBOR

P

35,000 SF of creative space over 4 floors

Historic character with exposed brick and concrete

Innil

Only a half mile from Katy Freeway

Dramatic lobby entry

N

# WALKABLE

SWIFT BLDG

Discover over 30 retail options including wellness, fitness, clothing and accessories at <u>M-K-T</u>, our next door neighbor.

At our next door neighbor <u>M-K-T</u>, find 15 food and beverage concepts from the early morning coffee to late night bites.