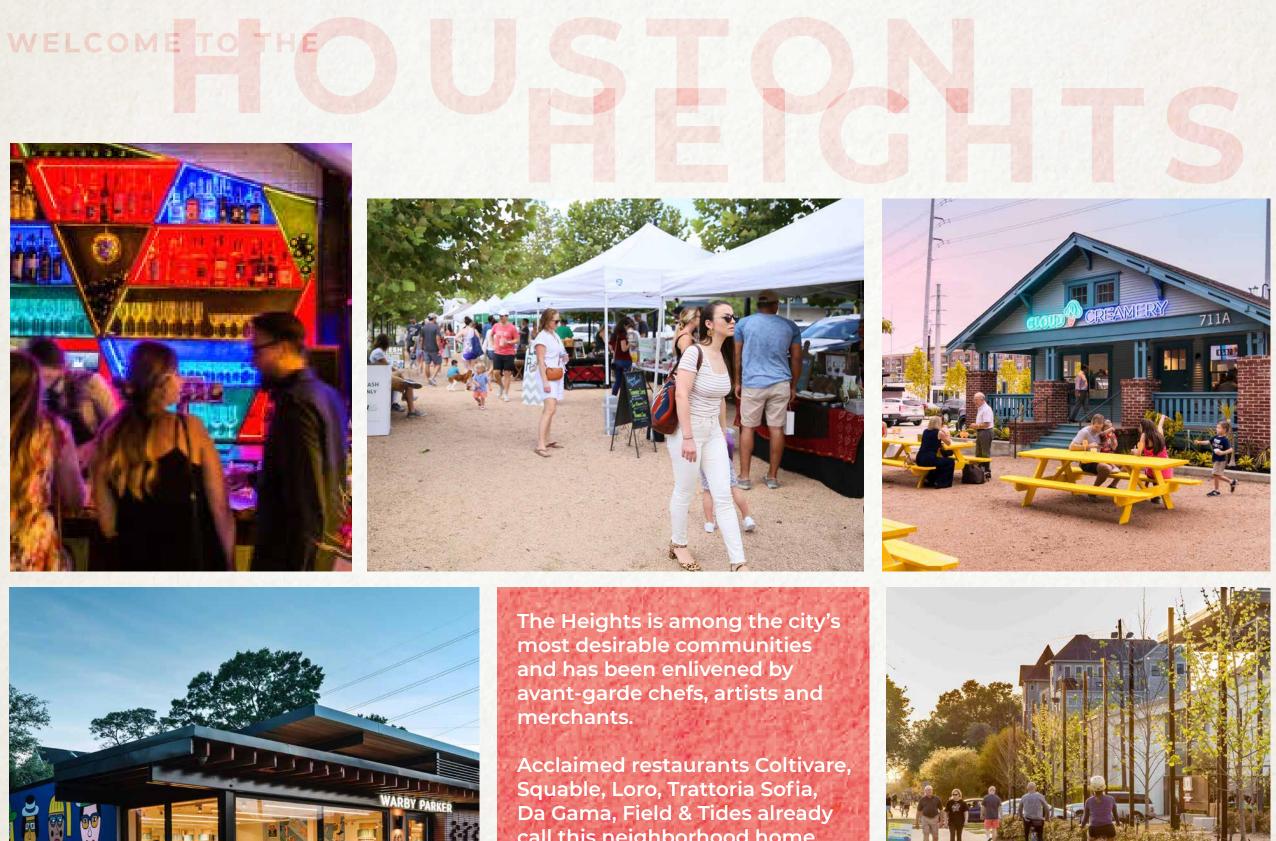

Kitchenette & break area

call this neighborhood home. Popular watering holes include Better Luck Tomorrow, Eight Row Flint, EZ's Liquor Lounge, and Heights Bier Garten.

# WALKABLE

SWIFT BLDG

Discover over 30 retail options including wellness, fitness, clothing and accessories at <u>M-K-T</u>, our next door neighbor.

At our next door neighbor <u>M-K-T</u>, find 15 food and beverage concepts from the early morning coffee to late night bites.