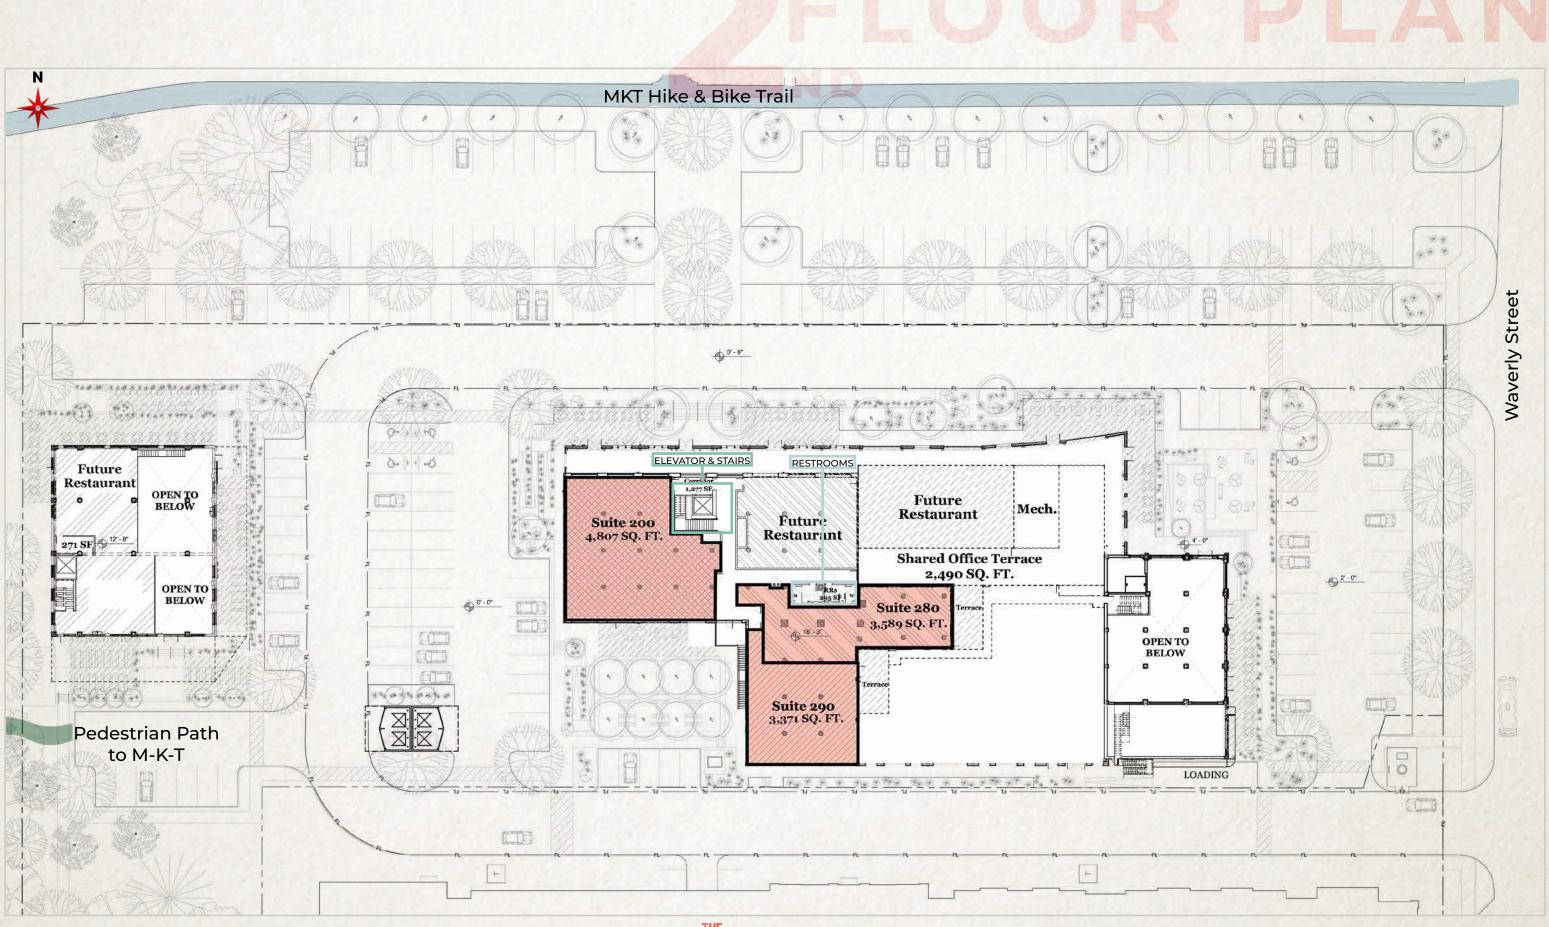

Boutique Office Offerings 2024 621 WAVERLY | HOUSTON, TX 77007



THE BLDG



The Swift Bldg was first constructed in 1909 and was used as a meat packing and distribution refinery for Swift & Company.





# NEARBYEIGHBOR







P

35,000 SF of creative space over 4 floors



Historic character with exposed brick and concrete



Innil

Only a half mile from Katy Freeway

Dramatic lobby entry



N

Direct connectivity to Heights Hike and Bike Trail and M-K-T offerings















Large conference rooms

Phone rooms

Huddle rooms

Private offices



| Office<br>Lobby                       | <u> </u>