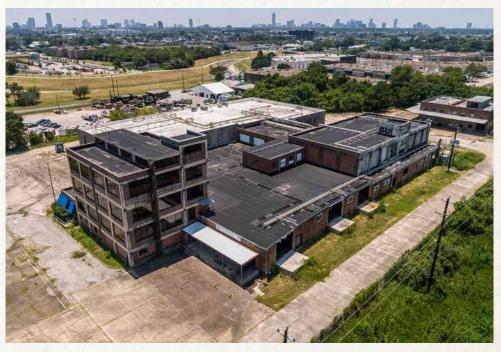

Boutique Office Offerings 2024 621 WAVERLY | HOUSTON, TX 77007

THE BLDG

The Swift Bldg was first constructed in 1909 and was used as a meat packing and distribution refinery for Swift & Company.

# NEARBYEIGHBOR

P

35,000 SF of creative space over 4 floors

Historic character with exposed brick and concrete

Innil

Only a half mile from Katy Freeway

Dramatic lobby entry

N