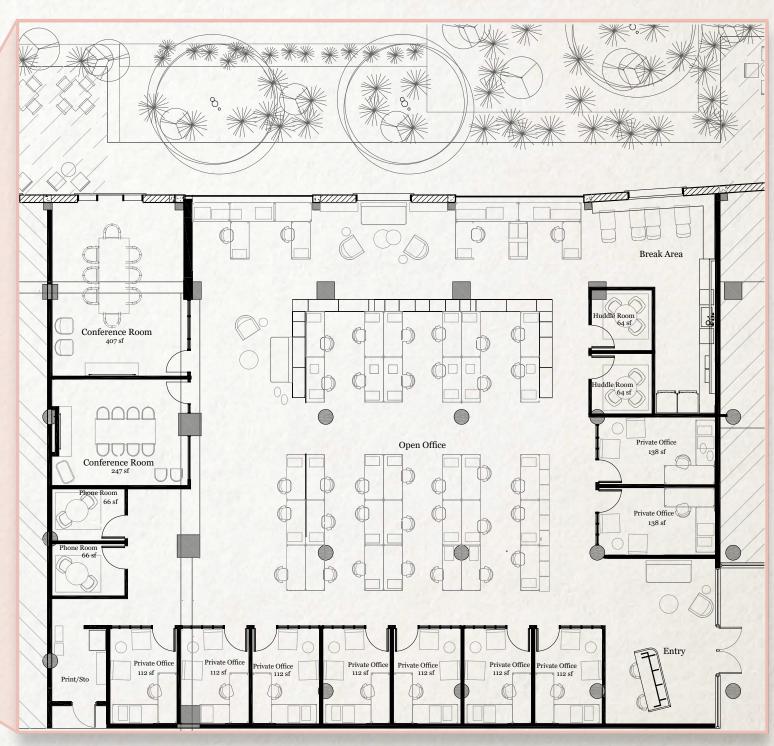

Direct connectivity to Heights Hike and Bike Trail and M-K-T offerings

Large conference rooms

Phone rooms

Huddle rooms

Private offices

| Office<br>Lobby                       | <u> </u>                                                                                                                                                                                                                                                                                                                                                                                                                                                                                                                                                                                                                                                                                                                                                                                                                                                                                                                                                                                                                                                                                                                                                                                                                                                                                                                                                                                                                                                                                                                                                                                                                                                                                                                                                                                                                                                                                                                                                                                                                                                                                                                       |                         | Suite 120                            | F. Set                                                                                                                                                                                                                                                                                                                                                                                                                                                                                                                                                                                                                                                                                                                                                                                                                                                                                                                                                                                                                                                                                                                                                                                                                                                                                                                                                                                                                                                                                                                                                                                                                                                                                                                                                                                                                                                                                                                                                                                                                                                                                                                         |
|---------------------------------------|--------------------------------------------------------------------------------------------------------------------------------------------------------------------------------------------------------------------------------------------------------------------------------------------------------------------------------------------------------------------------------------------------------------------------------------------------------------------------------------------------------------------------------------------------------------------------------------------------------------------------------------------------------------------------------------------------------------------------------------------------------------------------------------------------------------------------------------------------------------------------------------------------------------------------------------------------------------------------------------------------------------------------------------------------------------------------------------------------------------------------------------------------------------------------------------------------------------------------------------------------------------------------------------------------------------------------------------------------------------------------------------------------------------------------------------------------------------------------------------------------------------------------------------------------------------------------------------------------------------------------------------------------------------------------------------------------------------------------------------------------------------------------------------------------------------------------------------------------------------------------------------------------------------------------------------------------------------------------------------------------------------------------------------------------------------------------------------------------------------------------------|-------------------------|--------------------------------------|--------------------------------------------------------------------------------------------------------------------------------------------------------------------------------------------------------------------------------------------------------------------------------------------------------------------------------------------------------------------------------------------------------------------------------------------------------------------------------------------------------------------------------------------------------------------------------------------------------------------------------------------------------------------------------------------------------------------------------------------------------------------------------------------------------------------------------------------------------------------------------------------------------------------------------------------------------------------------------------------------------------------------------------------------------------------------------------------------------------------------------------------------------------------------------------------------------------------------------------------------------------------------------------------------------------------------------------------------------------------------------------------------------------------------------------------------------------------------------------------------------------------------------------------------------------------------------------------------------------------------------------------------------------------------------------------------------------------------------------------------------------------------------------------------------------------------------------------------------------------------------------------------------------------------------------------------------------------------------------------------------------------------------------------------------------------------------------------------------------------------------|
| Suite 170                             | Suite 160                                                                                                                                                                                                                                                                                                                                                                                                                                                                                                                                                                                                                                                                                                                                                                                                                                                                                                                                                                                                                                                                                                                                                                                                                                                                                                                                                                                                                                                                                                                                                                                                                                                                                                                                                                                                                                                                                                                                                                                                                                                                                                                      | Office •<br>Suite 130   | 2,423 SQ. FT.<br><sup>9</sup> Future | 1 200                                                                                                                                                                                                                                                                                                                                                                                                                                                                                                                                                                                                                                                                                                                                                                                                                                                                                                                                                                                                                                                                                                                                                                                                                                                                                                                                                                                                                                                                                                                                                                                                                                                                                                                                                                                                                                                                                                                                                                                                                                                                                                                          |
| 4,499 SQ. FT.<br>Future<br>Restaurant | 3,375 SQ. FT.<br>Future<br>Restaurant                                                                                                                                                                                                                                                                                                                                                                                                                                                                                                                                                                                                                                                                                                                                                                                                                                                                                                                                                                                                                                                                                                                                                                                                                                                                                                                                                                                                                                                                                                                                                                                                                                                                                                                                                                                                                                                                                                                                                                                                                                                                                          | 7,971 SQ. FT.           | Restaurant                           | Restaurant                                                                                                                                                                                                                                                                                                                                                                                                                                                                                                                                                                                                                                                                                                                                                                                                                                                                                                                                                                                                                                                                                                                                                                                                                                                                                                                                                                                                                                                                                                                                                                                                                                                                                                                                                                                                                                                                                                                                                                                                                                                                                                                     |
| 0 6 6                                 | 0 0                                                                                                                                                                                                                                                                                                                                                                                                                                                                                                                                                                                                                                                                                                                                                                                                                                                                                                                                                                                                                                                                                                                                                                                                                                                                                                                                                                                                                                                                                                                                                                                                                                                                                                                                                                                                                                                                                                                                                                                                                                                                                                                            | 000                     | A REAL                               | Generation Contraction Contrac |
| 11-377, 101-101                       | A THE PARTY OF THE | Corridor<br>988 SF      |                                      |                                                                                                                                                                                                                                                                                                                                                                                                                                                                                                                                                                                                                                                                                                                                                                                                                                                                                                                                                                                                                                                                                                                                                                                                                                                                                                                                                                                                                                                                                                                                                                                                                                                                                                                                                                                                                                                                                                                                                                                                                                                                                                                                |
| 3 Mallalla                            |                                                                                                                                                                                                                                                                                                                                                                                                                                                                                                                                                                                                                                                                                                                                                                                                                                                                                                                                                                                                                                                                                                                                                                                                                                                                                                                                                                                                                                                                                                                                                                                                                                                                                                                                                                                                                                                                                                                                                                                                                                                                                                                                |                         | 5. 470<br>SF 00 20                   | Suite 100<br>3,715 SQ. FT.                                                                                                                                                                                                                                                                                                                                                                                                                                                                                                                                                                                                                                                                                                                                                                                                                                                                                                                                                                                                                                                                                                                                                                                                                                                                                                                                                                                                                                                                                                                                                                                                                                                                                                                                                                                                                                                                                                                                                                                                                                                                                                     |
|                                       |                                                                                                                                                                                                                                                                                                                                                                                                                                                                                                                                                                                                                                                                                                                                                                                                                                                                                                                                                                                                                                                                                                                                                                                                                                                                                                                                                                                                                                                                                                                                                                                                                                                                                                                                                                                                                                                                                                                                                                                                                                                                                                                                | Office • •<br>Suite 110 | a<br>Stornia<br>Stornia              | Future                                                                                                                                                                                                                                                                                                                                                                                                                                                                                                                                                                                                                                                                                                                                                                                                                                                                                                                                                                                                                                                                                                                                                                                                                                                                                                                                                                                                                                                                                                                                                                                                                                                                                                                                                                                                                                                                                                                                                                                                                                                                                                                         |
|                                       |                                                                                                                                                                                                                                                                                                                                                                                                                                                                                                                                                                                                                                                                                                                                                                                                                                                                                                                                                                                                                                                                                                                                                                                                                                                                                                                                                                                                                                                                                                                                                                                                                                                                                                                                                                                                                                                                                                                                                                                                                                                                                                                                | 11,108 SQ. FT.          |                                      | Restaurant                                                                                                                                                                                                                                                                                                                                                                                                                                                                                                                                                                                                                                                                                                                                                                                                                                                                                                                                                                                                                                                                                                                                                                                                                                                                                                                                                                                                                                                                                                                                                                                                                                                                                                                                                                                                                                                                                                                                                                                                                                                                                                                     |