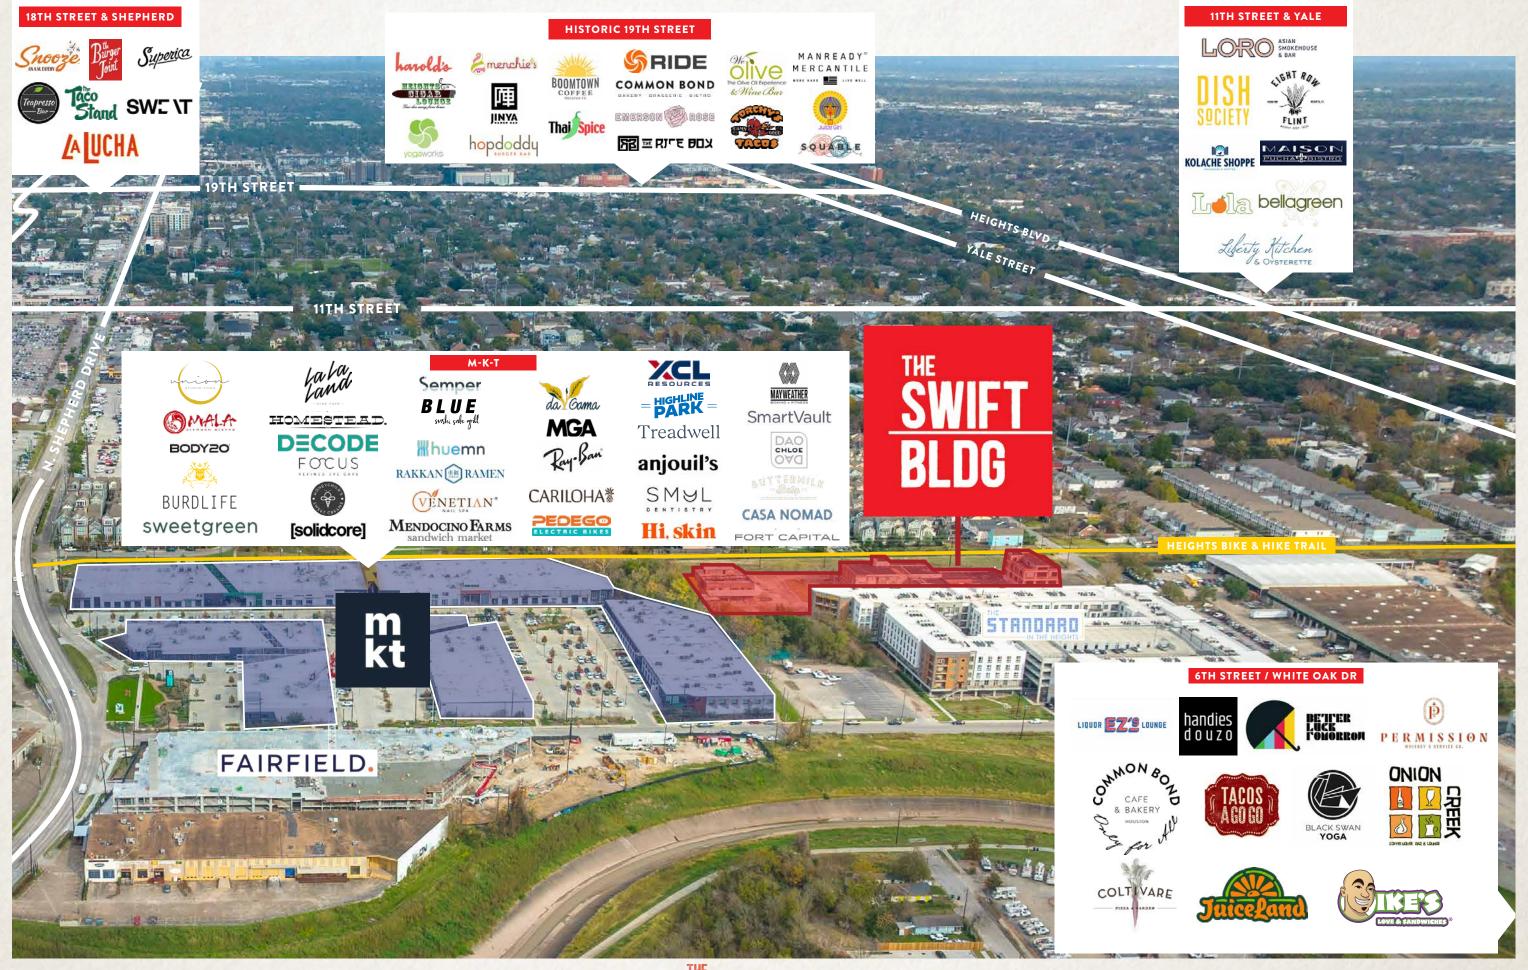

Boutique Office Offerings 2024 621 WAVERLY | HOUSTON, TX 77007

THE BLDG

The Swift Bldg was first constructed in 1909 and was used as a meat packing and distribution refinery for Swift & Company.

# NEARBYEIGHBOR

P

35,000 SF of creative space over 4 floors

Historic character with exposed brick and concrete

Innil

Only a half mile from Katy Freeway

Dramatic lobby entry

N

Direct connectivity to Heights Hike and Bike Trail and M-K-T offerings

Large conference rooms

Phone rooms

Huddle rooms

Private offices

| Office<br>Lobby                       | <u> </u>                                                                                                                                                                                                                                                                                                                                                                                                                                                                                                                                                                                                                                                                                                                                                                                                                                                                                                                                                                                                                                                                                                                                                                                                                                                                                                                                                                                                                                                                                                                                                                                                                                                                                                                                                                                                                                                                                                                                                                                                                                                                                                                       |                         | Suite 120                            | F. Set                                                                                                                                                                                                                                                                                                                                                                                                                                                                                                                                                                                                                                                                                                                                                                                                                                                                                                                                                                                                                                                                                                                                                                                                                                                                                                                                                                                                                                                                                                                                                                                                                                                                                                                                                                                                                                                                                                                                                                                                                                                                                                                         |
|---------------------------------------|--------------------------------------------------------------------------------------------------------------------------------------------------------------------------------------------------------------------------------------------------------------------------------------------------------------------------------------------------------------------------------------------------------------------------------------------------------------------------------------------------------------------------------------------------------------------------------------------------------------------------------------------------------------------------------------------------------------------------------------------------------------------------------------------------------------------------------------------------------------------------------------------------------------------------------------------------------------------------------------------------------------------------------------------------------------------------------------------------------------------------------------------------------------------------------------------------------------------------------------------------------------------------------------------------------------------------------------------------------------------------------------------------------------------------------------------------------------------------------------------------------------------------------------------------------------------------------------------------------------------------------------------------------------------------------------------------------------------------------------------------------------------------------------------------------------------------------------------------------------------------------------------------------------------------------------------------------------------------------------------------------------------------------------------------------------------------------------------------------------------------------|-------------------------|--------------------------------------|--------------------------------------------------------------------------------------------------------------------------------------------------------------------------------------------------------------------------------------------------------------------------------------------------------------------------------------------------------------------------------------------------------------------------------------------------------------------------------------------------------------------------------------------------------------------------------------------------------------------------------------------------------------------------------------------------------------------------------------------------------------------------------------------------------------------------------------------------------------------------------------------------------------------------------------------------------------------------------------------------------------------------------------------------------------------------------------------------------------------------------------------------------------------------------------------------------------------------------------------------------------------------------------------------------------------------------------------------------------------------------------------------------------------------------------------------------------------------------------------------------------------------------------------------------------------------------------------------------------------------------------------------------------------------------------------------------------------------------------------------------------------------------------------------------------------------------------------------------------------------------------------------------------------------------------------------------------------------------------------------------------------------------------------------------------------------------------------------------------------------------|
| Suite 170                             | Suite 160                                                                                                                                                                                                                                                                                                                                                                                                                                                                                                                                                                                                                                                                                                                                                                                                                                                                                                                                                                                                                                                                                                                                                                                                                                                                                                                                                                                                                                                                                                                                                                                                                                                                                                                                                                                                                                                                                                                                                                                                                                                                                                                      | Office •<br>Suite 130   | 2,423 SQ. FT.<br><sup>9</sup> Future | 1 200                                                                                                                                                                                                                                                                                                                                                                                                                                                                                                                                                                                                                                                                                                                                                                                                                                                                                                                                                                                                                                                                                                                                                                                                                                                                                                                                                                                                                                                                                                                                                                                                                                                                                                                                                                                                                                                                                                                                                                                                                                                                                                                          |
| 4,499 SQ. FT.<br>Future<br>Restaurant | 3,375 SQ. FT.<br>Future<br>Restaurant                                                                                                                                                                                                                                                                                                                                                                                                                                                                                                                                                                                                                                                                                                                                                                                                                                                                                                                                                                                                                                                                                                                                                                                                                                                                                                                                                                                                                                                                                                                                                                                                                                                                                                                                                                                                                                                                                                                                                                                                                                                                                          | 7,971 SQ. FT.           | Restaurant                           | Restaurant                                                                                                                                                                                                                                                                                                                                                                                                                                                                                                                                                                                                                                                                                                                                                                                                                                                                                                                                                                                                                                                                                                                                                                                                                                                                                                                                                                                                                                                                                                                                                                                                                                                                                                                                                                                                                                                                                                                                                                                                                                                                                                                     |
| 0 6 6                                 | 0 0                                                                                                                                                                                                                                                                                                                                                                                                                                                                                                                                                                                                                                                                                                                                                                                                                                                                                                                                                                                                                                                                                                                                                                                                                                                                                                                                                                                                                                                                                                                                                                                                                                                                                                                                                                                                                                                                                                                                                                                                                                                                                                                            | 000                     | A REAL                               | Generation Contraction Contrac |
| 11-377, 101-101                       | A THE PARTY OF THE | Corridor<br>988 SF      |                                      |                                                                                                                                                                                                                                                                                                                                                                                                                                                                                                                                                                                                                                                                                                                                                                                                                                                                                                                                                                                                                                                                                                                                                                                                                                                                                                                                                                                                                                                                                                                                                                                                                                                                                                                                                                                                                                                                                                                                                                                                                                                                                                                                |
| 3 Mallalla                            |                                                                                                                                                                                                                                                                                                                                                                                                                                                                                                                                                                                                                                                                                                                                                                                                                                                                                                                                                                                                                                                                                                                                                                                                                                                                                                                                                                                                                                                                                                                                                                                                                                                                                                                                                                                                                                                                                                                                                                                                                                                                                                                                |                         | 5. 470<br>SF 00 20                   | Suite 100<br>3,715 SQ. FT.                                                                                                                                                                                                                                                                                                                                                                                                                                                                                                                                                                                                                                                                                                                                                                                                                                                                                                                                                                                                                                                                                                                                                                                                                                                                                                                                                                                                                                                                                                                                                                                                                                                                                                                                                                                                                                                                                                                                                                                                                                                                                                     |
|                                       |                                                                                                                                                                                                                                                                                                                                                                                                                                                                                                                                                                                                                                                                                                                                                                                                                                                                                                                                                                                                                                                                                                                                                                                                                                                                                                                                                                                                                                                                                                                                                                                                                                                                                                                                                                                                                                                                                                                                                                                                                                                                                                                                | Office • •<br>Suite 110 | a<br>Stornia<br>Stornia              | Future                                                                                                                                                                                                                                                                                                                                                                                                                                                                                                                                                                                                                                                                                                                                                                                                                                                                                                                                                                                                                                                                                                                                                                                                                                                                                                                                                                                                                                                                                                                                                                                                                                                                                                                                                                                                                                                                                                                                                                                                                                                                                                                         |
|                                       |                                                                                                                                                                                                                                                                                                                                                                                                                                                                                                                                                                                                                                                                                                                                                                                                                                                                                                                                                                                                                                                                                                                                                                                                                                                                                                                                                                                                                                                                                                                                                                                                                                                                                                                                                                                                                                                                                                                                                                                                                                                                                                                                | 11,108 SQ. FT.          |                                      | Restaurant                                                                                                                                                                                                                                                                                                                                                                                                                                                                                                                                                                                                                                                                                                                                                                                                                                                                                                                                                                                                                                                                                                                                                                                                                                                                                                                                                                                                                                                                                                                                                                                                                                                                                                                                                                                                                                                                                                                                                                                                                                                                                                                     |

Kitchenette & break area

call this neighborhood home. Popular watering holes include Better Luck Tomorrow, Eight Row Flint, EZ's Liquor Lounge, and Heights Bier Garten.

# WALKABLE

SWIFT BLDG

Discover over 30 retail options including wellness, fitness, clothing and accessories at <u>M-K-T</u>, our next door neighbor.

At our next door neighbor <u>M-K-T</u>, find 15 food and beverage concepts from the early morning coffee to late night bites.