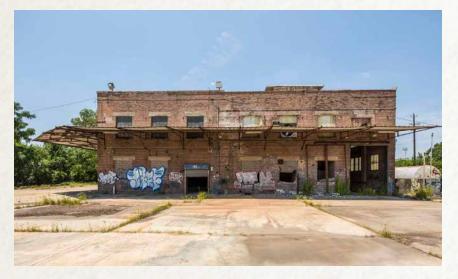

Boutique Office Offerings 2024 621 WAVERLY | HOUSTON, TX 77007

THE BLDG

The Swift Bldg was first constructed in 1909 and was used as a meat packing and distribution refinery for Swift & Company.