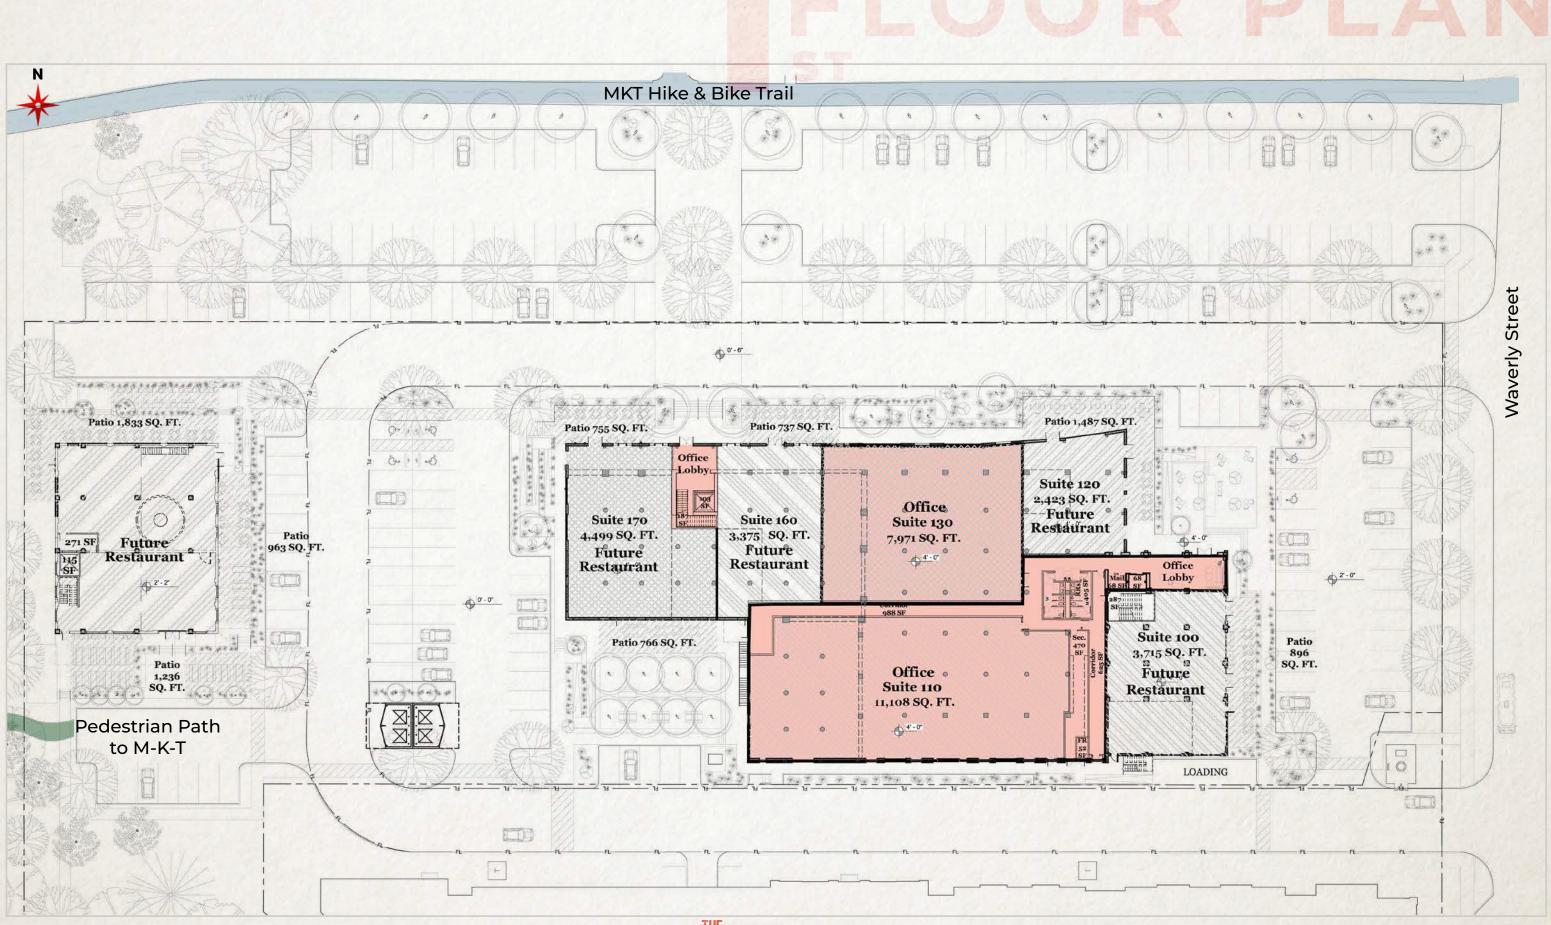

Direct connectivity to Heights Hike and Bike Trail and M-K-T offerings

Large conference rooms

Phone rooms

Huddle rooms

Private offices

| Office<br>Lobby                       | <u> </u>                                                                                                                                                                                                                                                                                                                                                                                                                                                                                                                                                                                                                                                                                                                                                                                                                                                                                                                                                                                                                                                                                                                                                                                                                                                                                                                                                                                                                                                                                                                                                                                                                                                                                                                                                                                                                                                                                                                                                                                                                                                                                                                       |                         | Suite 120                            | F. Set                                                                                                                                                                                                                                                                                                                                                                                                                                                                                                                                                                                                                                                                                                                                                                                                                                                                                                                                                                                                                                                                                                                                                                                                                                                                                                                                                                                                                                                                                                                                                                                                                                                                                                                                                                                                                                                                                                                                                                                                                                                                                                                         |
|---------------------------------------|--------------------------------------------------------------------------------------------------------------------------------------------------------------------------------------------------------------------------------------------------------------------------------------------------------------------------------------------------------------------------------------------------------------------------------------------------------------------------------------------------------------------------------------------------------------------------------------------------------------------------------------------------------------------------------------------------------------------------------------------------------------------------------------------------------------------------------------------------------------------------------------------------------------------------------------------------------------------------------------------------------------------------------------------------------------------------------------------------------------------------------------------------------------------------------------------------------------------------------------------------------------------------------------------------------------------------------------------------------------------------------------------------------------------------------------------------------------------------------------------------------------------------------------------------------------------------------------------------------------------------------------------------------------------------------------------------------------------------------------------------------------------------------------------------------------------------------------------------------------------------------------------------------------------------------------------------------------------------------------------------------------------------------------------------------------------------------------------------------------------------------|-------------------------|--------------------------------------|--------------------------------------------------------------------------------------------------------------------------------------------------------------------------------------------------------------------------------------------------------------------------------------------------------------------------------------------------------------------------------------------------------------------------------------------------------------------------------------------------------------------------------------------------------------------------------------------------------------------------------------------------------------------------------------------------------------------------------------------------------------------------------------------------------------------------------------------------------------------------------------------------------------------------------------------------------------------------------------------------------------------------------------------------------------------------------------------------------------------------------------------------------------------------------------------------------------------------------------------------------------------------------------------------------------------------------------------------------------------------------------------------------------------------------------------------------------------------------------------------------------------------------------------------------------------------------------------------------------------------------------------------------------------------------------------------------------------------------------------------------------------------------------------------------------------------------------------------------------------------------------------------------------------------------------------------------------------------------------------------------------------------------------------------------------------------------------------------------------------------------|
| Suite 170                             | Suite 160                                                                                                                                                                                                                                                                                                                                                                                                                                                                                                                                                                                                                                                                                                                                                                                                                                                                                                                                                                                                                                                                                                                                                                                                                                                                                                                                                                                                                                                                                                                                                                                                                                                                                                                                                                                                                                                                                                                                                                                                                                                                                                                      | Office •<br>Suite 130   | 2,423 SQ. FT.<br><sup>9</sup> Future | 1 200                                                                                                                                                                                                                                                                                                                                                                                                                                                                                                                                                                                                                                                                                                                                                                                                                                                                                                                                                                                                                                                                                                                                                                                                                                                                                                                                                                                                                                                                                                                                                                                                                                                                                                                                                                                                                                                                                                                                                                                                                                                                                                                          |
| 4,499 SQ. FT.<br>Future<br>Restaurant | 3,375 SQ. FT.<br>Future<br>Restaurant                                                                                                                                                                                                                                                                                                                                                                                                                                                                                                                                                                                                                                                                                                                                                                                                                                                                                                                                                                                                                                                                                                                                                                                                                                                                                                                                                                                                                                                                                                                                                                                                                                                                                                                                                                                                                                                                                                                                                                                                                                                                                          | 7,971 SQ. FT.           | Restaurant                           | Restaurant                                                                                                                                                                                                                                                                                                                                                                                                                                                                                                                                                                                                                                                                                                                                                                                                                                                                                                                                                                                                                                                                                                                                                                                                                                                                                                                                                                                                                                                                                                                                                                                                                                                                                                                                                                                                                                                                                                                                                                                                                                                                                                                     |
| 0 6 6                                 | 0 0                                                                                                                                                                                                                                                                                                                                                                                                                                                                                                                                                                                                                                                                                                                                                                                                                                                                                                                                                                                                                                                                                                                                                                                                                                                                                                                                                                                                                                                                                                                                                                                                                                                                                                                                                                                                                                                                                                                                                                                                                                                                                                                            | 000                     | A REAL                               | Generation Contraction Contrac |
| 11-377, 101-101                       | A THE PARTY OF THE | Corridor<br>988 SF      |                                      |                                                                                                                                                                                                                                                                                                                                                                                                                                                                                                                                                                                                                                                                                                                                                                                                                                                                                                                                                                                                                                                                                                                                                                                                                                                                                                                                                                                                                                                                                                                                                                                                                                                                                                                                                                                                                                                                                                                                                                                                                                                                                                                                |
| 3 Mallalla                            |                                                                                                                                                                                                                                                                                                                                                                                                                                                                                                                                                                                                                                                                                                                                                                                                                                                                                                                                                                                                                                                                                                                                                                                                                                                                                                                                                                                                                                                                                                                                                                                                                                                                                                                                                                                                                                                                                                                                                                                                                                                                                                                                |                         | 5. 470<br>SF 00 20                   | Suite 100<br>3,715 SQ. FT.                                                                                                                                                                                                                                                                                                                                                                                                                                                                                                                                                                                                                                                                                                                                                                                                                                                                                                                                                                                                                                                                                                                                                                                                                                                                                                                                                                                                                                                                                                                                                                                                                                                                                                                                                                                                                                                                                                                                                                                                                                                                                                     |
|                                       |                                                                                                                                                                                                                                                                                                                                                                                                                                                                                                                                                                                                                                                                                                                                                                                                                                                                                                                                                                                                                                                                                                                                                                                                                                                                                                                                                                                                                                                                                                                                                                                                                                                                                                                                                                                                                                                                                                                                                                                                                                                                                                                                | Office • •<br>Suite 110 | a<br>Stornia<br>Stornia              | Future                                                                                                                                                                                                                                                                                                                                                                                                                                                                                                                                                                                                                                                                                                                                                                                                                                                                                                                                                                                                                                                                                                                                                                                                                                                                                                                                                                                                                                                                                                                                                                                                                                                                                                                                                                                                                                                                                                                                                                                                                                                                                                                         |
|                                       |                                                                                                                                                                                                                                                                                                                                                                                                                                                                                                                                                                                                                                                                                                                                                                                                                                                                                                                                                                                                                                                                                                                                                                                                                                                                                                                                                                                                                                                                                                                                                                                                                                                                                                                                                                                                                                                                                                                                                                                                                                                                                                                                | 11,108 SQ. FT.          |                                      | Restaurant                                                                                                                                                                                                                                                                                                                                                                                                                                                                                                                                                                                                                                                                                                                                                                                                                                                                                                                                                                                                                                                                                                                                                                                                                                                                                                                                                                                                                                                                                                                                                                                                                                                                                                                                                                                                                                                                                                                                                                                                                                                                                                                     |