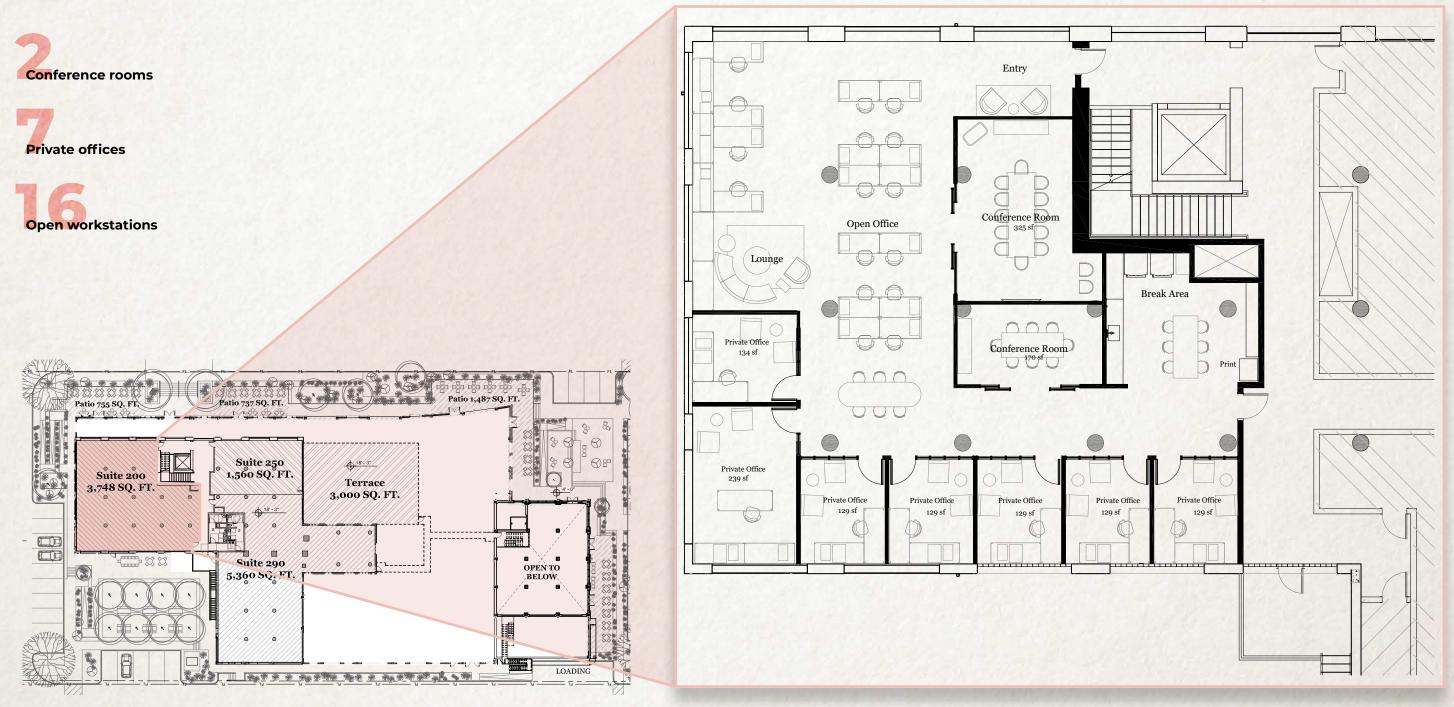

Direct connectivity to Heights Hike and Bike Trail and M-K-T offerings

Large conference rooms

Phone rooms

Huddle rooms

Private offices

| Office<br>Lobby                       | <u> </u>                                                                                                                                                                                                                                                                                                                                                                                                                                                                                                                                                                                                                                                                                                                                                                                                                                                                                                                                                                                                                                                                                                                                                                                                                                                                                                                                                                                                                                                                                                                                                                                                                                                                                                                                                                                                                                                                                                                                                                                                                                                                                                                       |                         | Suite 120                            | F. Set                                                                                                                                                                                                                                                                                                                                                                                                                                                                                                                                                                                                                                                                                                                                                                                                                                                                                                                                                                                                                                                                                                                                                                                                                                                                                                                                                                                                                                                                                                                                                                                                                                                                                                                                                                                                                                                                                                                                                                                                                                                                                                                         |
|---------------------------------------|--------------------------------------------------------------------------------------------------------------------------------------------------------------------------------------------------------------------------------------------------------------------------------------------------------------------------------------------------------------------------------------------------------------------------------------------------------------------------------------------------------------------------------------------------------------------------------------------------------------------------------------------------------------------------------------------------------------------------------------------------------------------------------------------------------------------------------------------------------------------------------------------------------------------------------------------------------------------------------------------------------------------------------------------------------------------------------------------------------------------------------------------------------------------------------------------------------------------------------------------------------------------------------------------------------------------------------------------------------------------------------------------------------------------------------------------------------------------------------------------------------------------------------------------------------------------------------------------------------------------------------------------------------------------------------------------------------------------------------------------------------------------------------------------------------------------------------------------------------------------------------------------------------------------------------------------------------------------------------------------------------------------------------------------------------------------------------------------------------------------------------|-------------------------|--------------------------------------|--------------------------------------------------------------------------------------------------------------------------------------------------------------------------------------------------------------------------------------------------------------------------------------------------------------------------------------------------------------------------------------------------------------------------------------------------------------------------------------------------------------------------------------------------------------------------------------------------------------------------------------------------------------------------------------------------------------------------------------------------------------------------------------------------------------------------------------------------------------------------------------------------------------------------------------------------------------------------------------------------------------------------------------------------------------------------------------------------------------------------------------------------------------------------------------------------------------------------------------------------------------------------------------------------------------------------------------------------------------------------------------------------------------------------------------------------------------------------------------------------------------------------------------------------------------------------------------------------------------------------------------------------------------------------------------------------------------------------------------------------------------------------------------------------------------------------------------------------------------------------------------------------------------------------------------------------------------------------------------------------------------------------------------------------------------------------------------------------------------------------------|
| Suite 170                             | Suite 160                                                                                                                                                                                                                                                                                                                                                                                                                                                                                                                                                                                                                                                                                                                                                                                                                                                                                                                                                                                                                                                                                                                                                                                                                                                                                                                                                                                                                                                                                                                                                                                                                                                                                                                                                                                                                                                                                                                                                                                                                                                                                                                      | Office •<br>Suite 130   | 2,423 SQ. FT.<br><sup>9</sup> Future | 1 200                                                                                                                                                                                                                                                                                                                                                                                                                                                                                                                                                                                                                                                                                                                                                                                                                                                                                                                                                                                                                                                                                                                                                                                                                                                                                                                                                                                                                                                                                                                                                                                                                                                                                                                                                                                                                                                                                                                                                                                                                                                                                                                          |
| 4,499 SQ. FT.<br>Future<br>Restaurant | 3,375 SQ. FT.<br>Future<br>Restaurant                                                                                                                                                                                                                                                                                                                                                                                                                                                                                                                                                                                                                                                                                                                                                                                                                                                                                                                                                                                                                                                                                                                                                                                                                                                                                                                                                                                                                                                                                                                                                                                                                                                                                                                                                                                                                                                                                                                                                                                                                                                                                          | 7,971 SQ. FT.           | Restaurant                           | Restaurant                                                                                                                                                                                                                                                                                                                                                                                                                                                                                                                                                                                                                                                                                                                                                                                                                                                                                                                                                                                                                                                                                                                                                                                                                                                                                                                                                                                                                                                                                                                                                                                                                                                                                                                                                                                                                                                                                                                                                                                                                                                                                                                     |
| 0 6 6                                 | 0 0                                                                                                                                                                                                                                                                                                                                                                                                                                                                                                                                                                                                                                                                                                                                                                                                                                                                                                                                                                                                                                                                                                                                                                                                                                                                                                                                                                                                                                                                                                                                                                                                                                                                                                                                                                                                                                                                                                                                                                                                                                                                                                                            | 000                     | A REAL                               | Generation Contraction Contrac |
| 11-377, 101-101                       | A THE PARTY OF THE | Corridor<br>988 SF      |                                      |                                                                                                                                                                                                                                                                                                                                                                                                                                                                                                                                                                                                                                                                                                                                                                                                                                                                                                                                                                                                                                                                                                                                                                                                                                                                                                                                                                                                                                                                                                                                                                                                                                                                                                                                                                                                                                                                                                                                                                                                                                                                                                                                |
| 3 Mallalla                            |                                                                                                                                                                                                                                                                                                                                                                                                                                                                                                                                                                                                                                                                                                                                                                                                                                                                                                                                                                                                                                                                                                                                                                                                                                                                                                                                                                                                                                                                                                                                                                                                                                                                                                                                                                                                                                                                                                                                                                                                                                                                                                                                |                         | 5. 470<br>SF 00 20                   | Suite 100<br>3,715 SQ. FT.                                                                                                                                                                                                                                                                                                                                                                                                                                                                                                                                                                                                                                                                                                                                                                                                                                                                                                                                                                                                                                                                                                                                                                                                                                                                                                                                                                                                                                                                                                                                                                                                                                                                                                                                                                                                                                                                                                                                                                                                                                                                                                     |
|                                       |                                                                                                                                                                                                                                                                                                                                                                                                                                                                                                                                                                                                                                                                                                                                                                                                                                                                                                                                                                                                                                                                                                                                                                                                                                                                                                                                                                                                                                                                                                                                                                                                                                                                                                                                                                                                                                                                                                                                                                                                                                                                                                                                | Office • •<br>Suite 110 | a<br>Stornia<br>Stornia              | Future                                                                                                                                                                                                                                                                                                                                                                                                                                                                                                                                                                                                                                                                                                                                                                                                                                                                                                                                                                                                                                                                                                                                                                                                                                                                                                                                                                                                                                                                                                                                                                                                                                                                                                                                                                                                                                                                                                                                                                                                                                                                                                                         |
|                                       |                                                                                                                                                                                                                                                                                                                                                                                                                                                                                                                                                                                                                                                                                                                                                                                                                                                                                                                                                                                                                                                                                                                                                                                                                                                                                                                                                                                                                                                                                                                                                                                                                                                                                                                                                                                                                                                                                                                                                                                                                                                                                                                                | 11,108 SQ. FT.          |                                      | Restaurant                                                                                                                                                                                                                                                                                                                                                                                                                                                                                                                                                                                                                                                                                                                                                                                                                                                                                                                                                                                                                                                                                                                                                                                                                                                                                                                                                                                                                                                                                                                                                                                                                                                                                                                                                                                                                                                                                                                                                                                                                                                                                                                     |