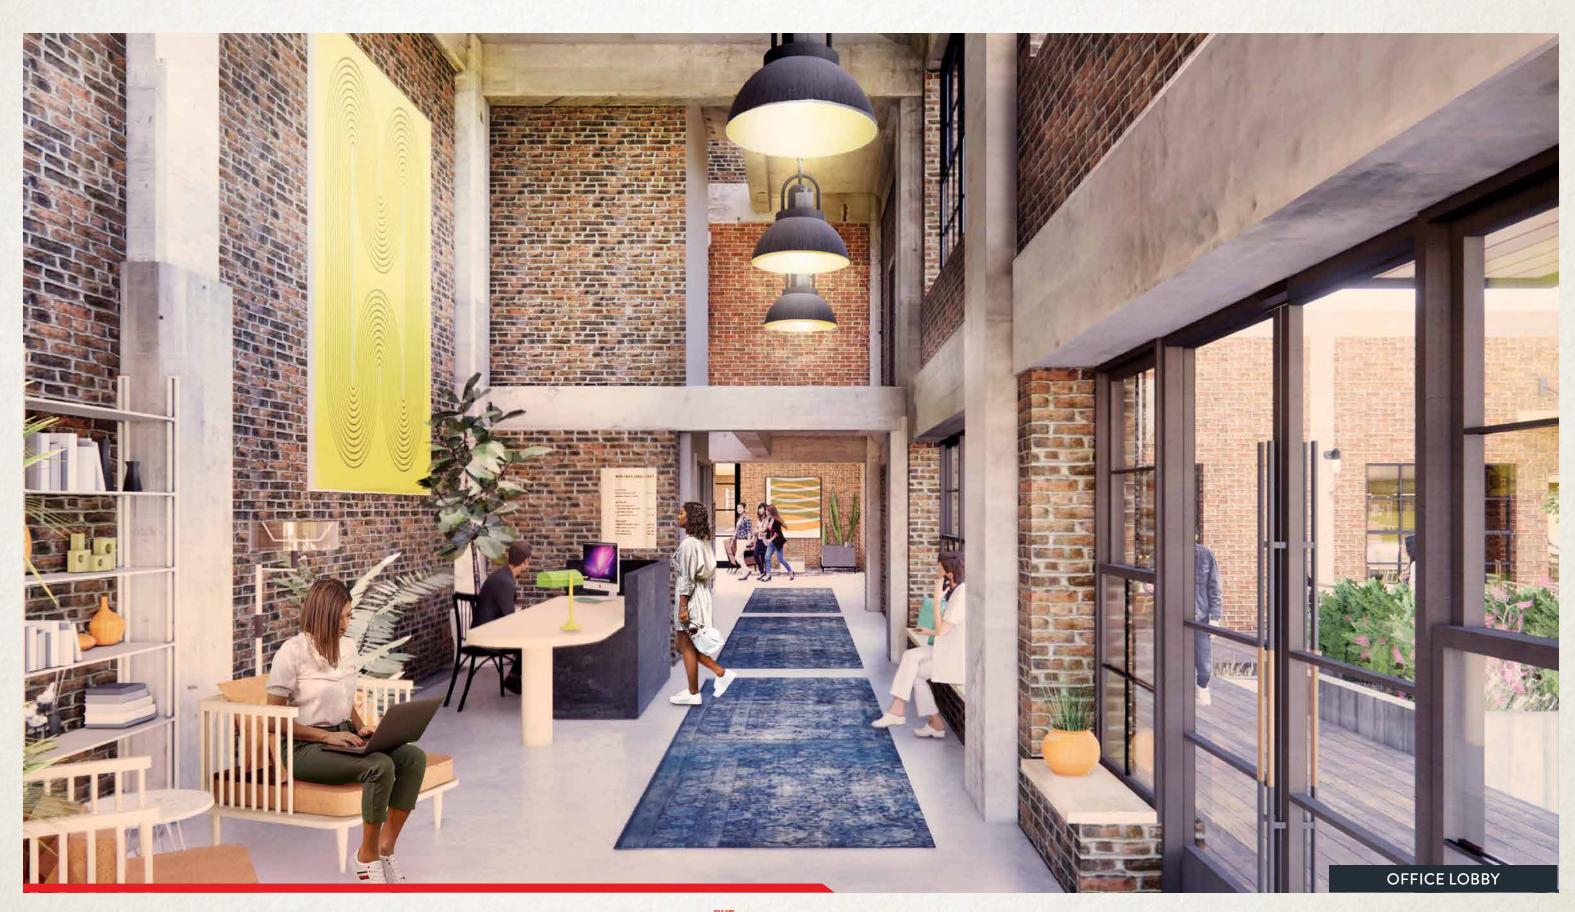

Kitchenette & break area

call this neighborhood home. Popular watering holes include Better Luck Tomorrow, Eight Row Flint, EZ's Liquor Lounge, and Heights Bier Garten.