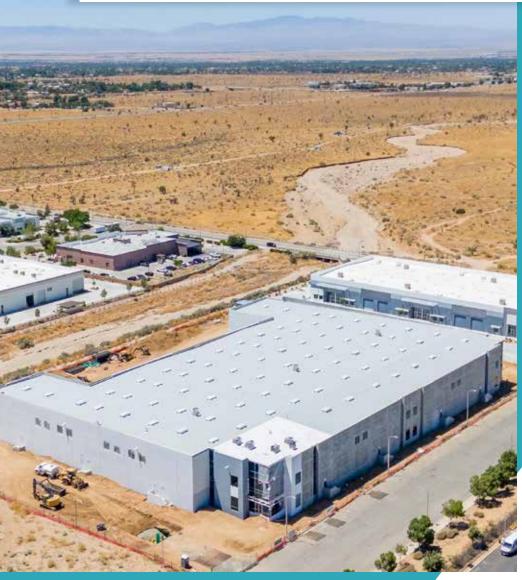

# LEGACY AT PALMDALE

**ROOF ON I NEAR SHELL COMPLETION** 

by Transwestern

99,853 SF | DELIVERY 3Q 2024

40347 Legacy Lane, Palmdale, CA 93551

# NEW CONSTRUCTION PHOTOS