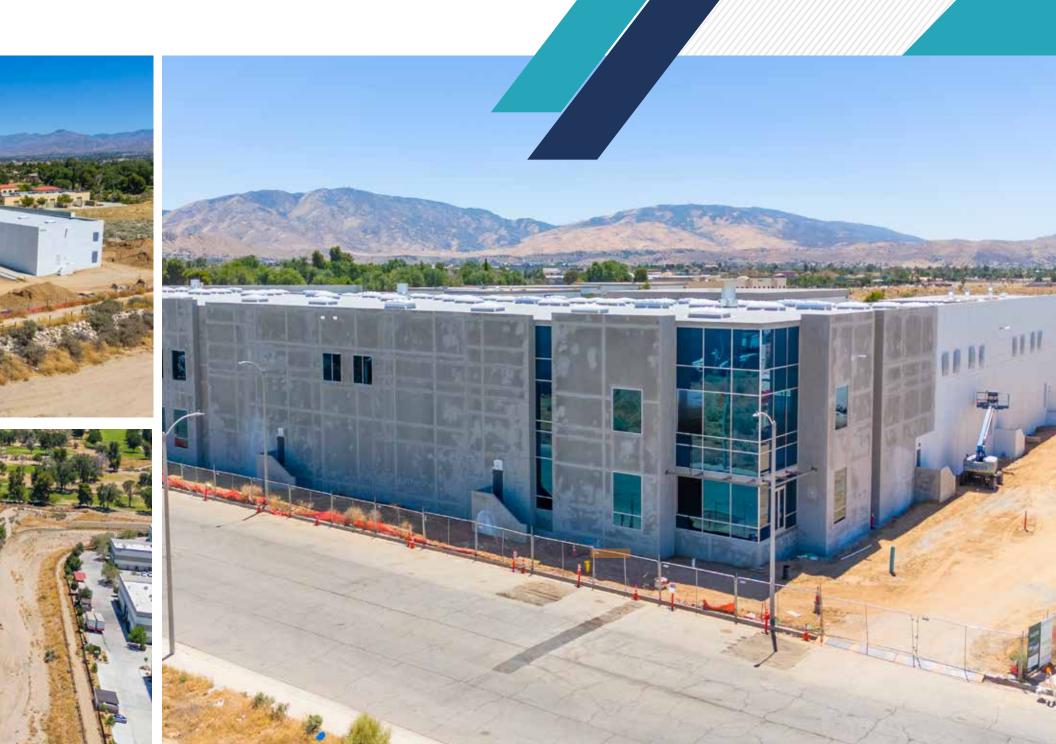

, INTERSTATE 5, HIGHWAY 138 + HIGHWAY 58



CUTTING EDGE BUILDING FEATURES

15 DOCK HIGH DOORS GRADE LEVEL LOADING



CITY OF PALMDALE - MOST BUSINESS FRIENDLY CITY

LAEDC AWARD WINNER 2015 + 2021



**ESTABLISHED WORKFORCE** 

SKILLED, MOTIVATED WORKFORCE WITH LOCAL AFFORDABLE HOUSING



M-2 ZONING- GENERAL INDUSTRIAL

ESTABLISHED FAIRWAY INDUSTRIAL BUSINESS PARK

#### PROPERTY INFORMATION

**AVAILABLE SPACE** 99,853 SF

**TOTAL OFFICE SPACE** 5,837 SF

FIRST FLOOR OFFICE 4,139 SF

MEZZANINE 1,698 SF

LEASE RATE/SF/MO \$1.10 NNN / SF / MO

CLEAR HEIGHT 32'

POWER 2,000 Amps

DOCK HIGH DOORS 15

GROUND LEVEL DOORS 2

CONSTRUCTION TYPE Tilt-Wall

FLOOR SLAB 7" Thick, 4,000 PSI Reinforced Slab

PARKING SPACES 92

FIRE SPRINKLER SYSTEM ESFR



## SITE PLAN



# NEW CONSTRUCTION PHOTOS









#### LOCATION



## REGIONAL MAP

Corona



#### **ACCESS**

Ramps at Rancho Vista Blvd & Avenue N

#### LOCATION

City of Palmdale's Master Planned Fairway Business Park Offers an Efficient Solution for Industrial & Distribution Related Users

## ELEVATIONS









#### **CRAIG PETERS**

Vice Chairman Lic. 00906542 +1 818 907 4616 craig.peters@cbre.com

#### **RICHARD RAMIREZ**

First Vice President Lic. 01792270 T: +1 818 907 4639 richard.ramirez@cbre.com





© 2024 CBRE, Inc. This information has been obtained from sources believed reliable. We have not verified it and make no guarantee, warranty or representation about it. Any projections, opinions, assumptions or estimates used are for example only and do not represent the current or future performance of the property. You and you