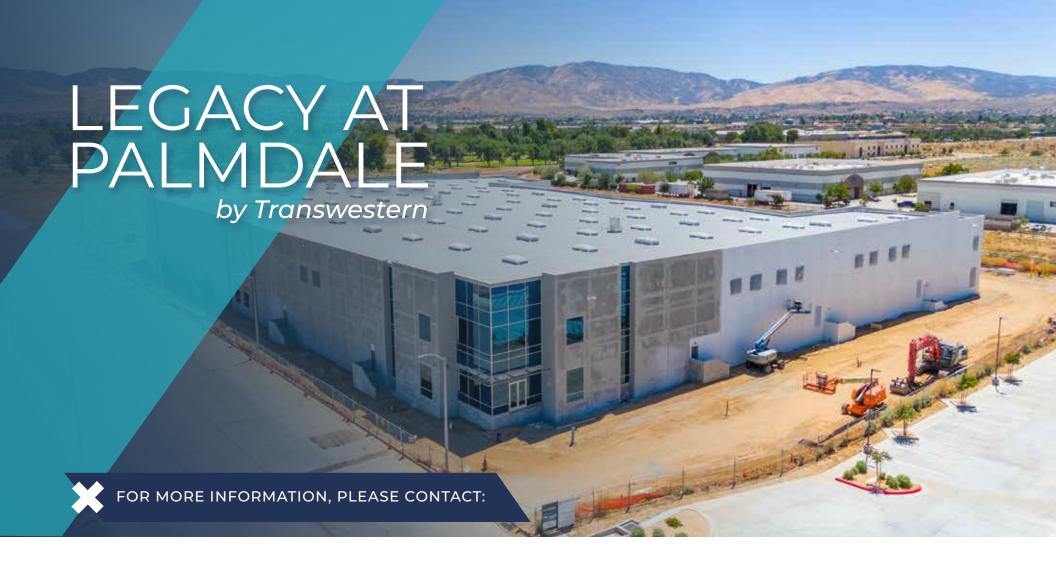

# LEGACY AT PALMDALE

**ROOF ON I NEAR SHELL COMPLETION** 

by Transwestern

99,853 SF | DELIVERY 3Q 2024

40347 Legacy Lane, Palmdale, CA 93551