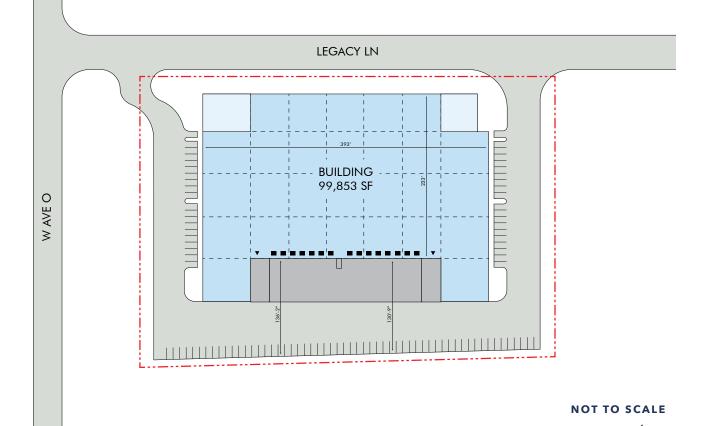

## SITE PLAN

#### PROPERTY INFORMATION

**AVAILABLE SPACE** 99,853 SF

**TOTAL OFFICE SPACE** 5,837 SF

FIRST FLOOR OFFICE 4,139 SF

MEZZANINE 1,698 SF

LEASE RATE/SF/MO \$1.10 NNN / SF / MO

CLEAR HEIGHT 32'

POWER 2,000 Amps

DOCK HIGH DOORS 15

GROUND LEVEL DOORS 2

CONSTRUCTION TYPE Tilt-Wall

FLOOR SLAB 7" Thick, 4,000 PSI Reinforced Slab

PARKING SPACES 92

FIRE SPRINKLER SYSTEM ESFR