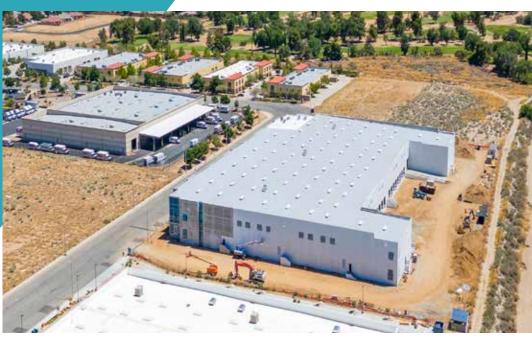

14, INTERSTATE 5, HIGHWAY 138 + HIGHWAY 58



CUTTING EDGE BUILDING FEATURES

15 DOCK HIGH DOORS GRADE LEVEL LOADING



CITY OF PALMDALE - MOST BUSINESS FRIENDLY CITY

LAEDC AWARD WINNER 2015 + 2021



**ESTABLISHED WORKFORCE** 

SKILLED, MOTIVATED WORKFORCE WITH LOCAL AFFORDABLE HOUSING



M-2 ZONING- GENERAL INDUSTRIAL

ESTABLISHED FAIRWAY INDUSTRIAL BUSINESS PARK

#### PROPERTY INFORMATION

**AVAILABLE SPACE** 99,853 SF

**TOTAL OFFICE SPACE** 5,837 SF

FIRST FLOOR OFFICE 4,139 SF

MEZZANINE 1,698 SF

LEASE RATE/SF/MO \$1.10 NNN / SF / MO

CLEAR HEIGHT 32'

POWER 2,000 Amps

DOCK HIGH DOORS 15

GROUND LEVEL DOORS 2

CONSTRUCTION TYPE Tilt-Wall

FLOOR SLAB 7" Thick, 4,000 PSI Reinforced Slab

PARKING SPACES 92

FIRE SPRINKLER SYSTEM ESFR



## SITE PLAN



# NEW CONSTRUCTION PHOTOS









#### LOCATION



## REGIONAL MAP

Corona



#### **ACCESS**

Ramps at Rancho Vista Blvd & Avenue N

#### LOCATION

City of Palmdale's Master Planned Fairway Business Park Offers an Efficient Solution for Industrial & Distribution Related Users

## ELEVATIONS









#### **CRAIG PETERS**

Vice Chairman Lic. 00906542 +1 818 907 4616 craig.peters@cbre.com

#### **RICHARD RAMIREZ**

First Vice President Lic. 01792270 T: +1 818 907 4639 richard.ramirez@cbre.com





© 2024 CBRE, Inc. This information has been obtained from sources believed reliable. We have not verified it and make no guarantee, warranty or representation about it. Any projections, opinions, assumptions or estimates used are for example only and do not represent the current or future performance of the property. You and y