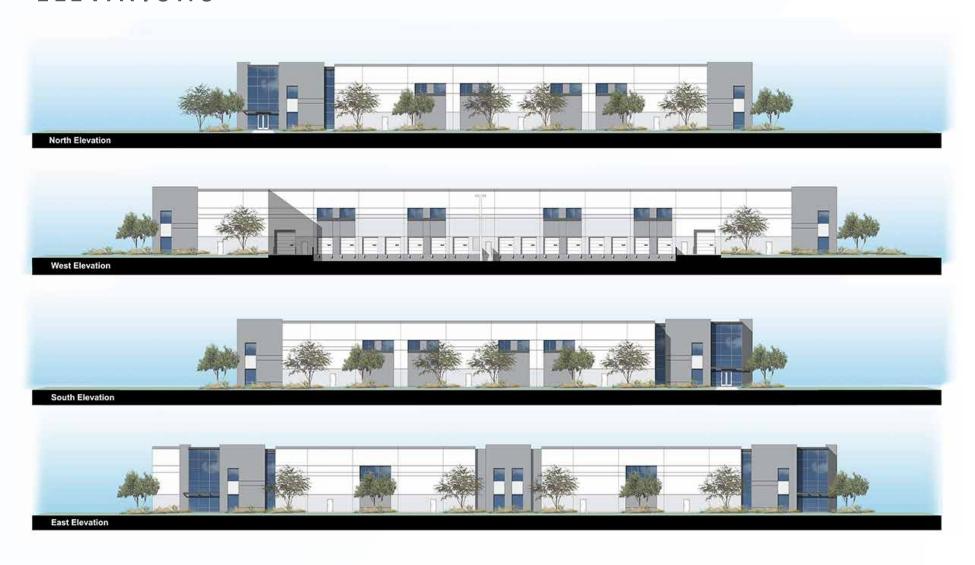

LOCAL AFFORDABLE HOUSING



M-2 ZONING- GENERAL INDUSTRIAL

ESTABLISHED FAIRWAY INDUSTRIAL BUSINESS PARK

#### PROPERTY INFORMATION

**AVAILABLE SPACE** 99,853 SF

**TOTAL OFFICE SPACE** 5,837 SF

FIRST FLOOR OFFICE 4,139 SF

MEZZANINE 1,698 SF

LEASE RATE/SF/MO \$1.10 NNN / SF / MO

CLEAR HEIGHT 32'

POWER 2,000 Amps

DOCK HIGH DOORS 15

GROUND LEVEL DOORS 2

CONSTRUCTION TYPE Tilt-Wall

FLOOR SLAB 7" Thick, 4,000 PSI Reinforced Slab

PARKING SPACES 92

FIRE SPRINKLER SYSTEM ESFR



## SITE PLAN



# NEW CONSTRUCTION PHOTOS









#### LOCATION



## REGIONAL MAP

Corona



#### **ACCESS**

Ramps at Rancho Vista Blvd & Avenue N

#### LOCATION

City of Palmdale's Master Planned Fairway Business Park Offers an Efficient Solution for Industrial & Distribution Related Users

## ELEVATIONS









#### **CRAIG PETERS**

Vice Chairman Lic. 00906542 +1 818 907 4616 craig.peters@cbre.com

#### **RICHARD RAMIREZ**

First Vice President Lic. 01792270 T: +1 818 907 4639 richard.ramirez@cbre.com





© 2024 CBRE, Inc. This information has been obtained from sources believed reliable. We have not verified it and make no guarantee, warranty or representation about it. Any projections, opinions, assumptions or estimates used are for example only and do not represent the current or future performance of the property. You and your advisors should conduct a careful, independent investigation of the property to determine to your satisfaction the suitability of the property for your needs. Photos herein are the property of their respective owners and use of these images without the express