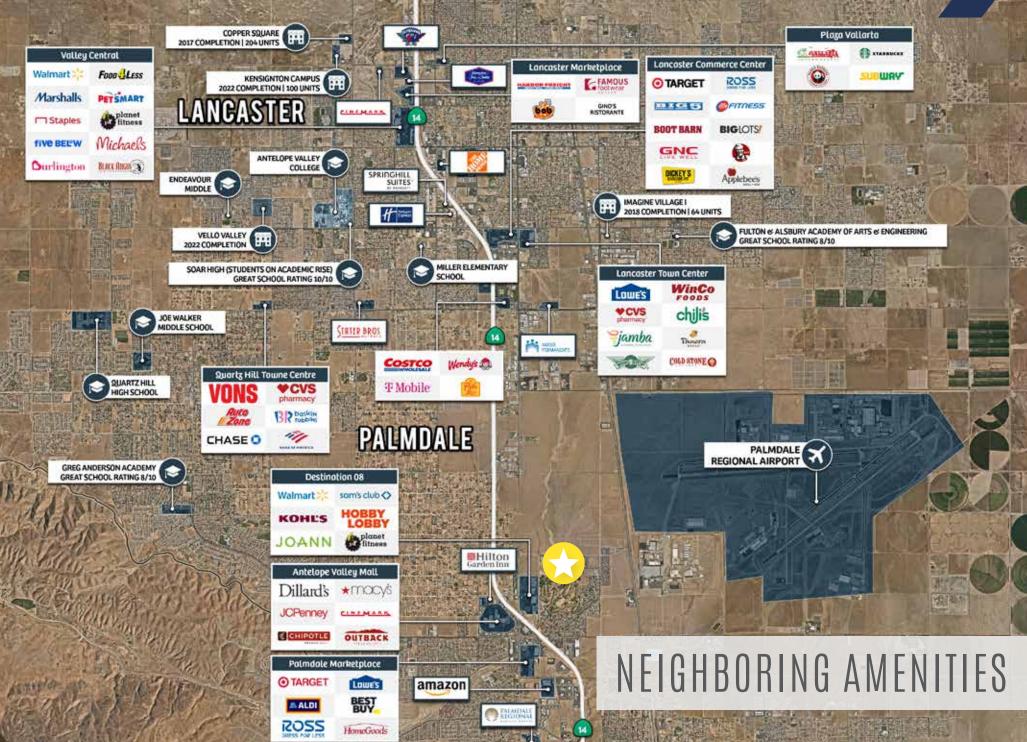

L AFFORDABLE HOUSING



M-2 ZONING- GENERAL INDUSTRIAL

ESTABLISHED FAIRWAY INDUSTRIAL BUSINESS PARK

#### PROPERTY INFORMATION

**AVAILABLE SPACE** 99,853 SF

**TOTAL OFFICE SPACE** 5,837 SF

FIRST FLOOR OFFICE 4,139 SF

MEZZANINE 1,698 SF

LEASE RATE/SF/MO \$1.10 NNN / SF / MO

CLEAR HEIGHT 32'

POWER 2,000 Amps

DOCK HIGH DOORS 15

GROUND LEVEL DOORS 2

CONSTRUCTION TYPE Tilt-Wall

FLOOR SLAB 7" Thick, 4,000 PSI Reinforced Slab

PARKING SPACES 92

FIRE SPRINKLER SYSTEM ESFR



## SITE PLAN



# NEW CONSTRUCTION PHOTOS









#### LOCATION



## REGIONAL MAP

Corona



#### **ACCESS**

Ramps at Rancho Vista Blvd & Avenue N

#### LOCATION

City of Palmdale's Master Planned Fairway Business Park Offers an Efficient Solution for Industrial & Distribution Related Users

## ELEVATIONS









#### **CRAIG PETERS**

Vice Chairman Lic. 00906542 +1 818 907 4616 craig.peters@cbre.com

#### **RICHARD RAMIREZ**

First Vice President Lic. 01792270 T: +1 818 907 4639 richard.ramirez@cbre.com





© 2024 CBRE, Inc. This information has been obtained from sources believed reliable. We have not verified it and make no guarantee, warranty or representation about it. Any projections, opinions, assumptions or estimates used are for example only and do not represent the current or future performance of the property. You and your advisors should conduct a careful, independent investigation of the property to determine to your satisfaction the suitability of the property for your needs. Photos herein are the property of their respective owners and use of these images without the express wri