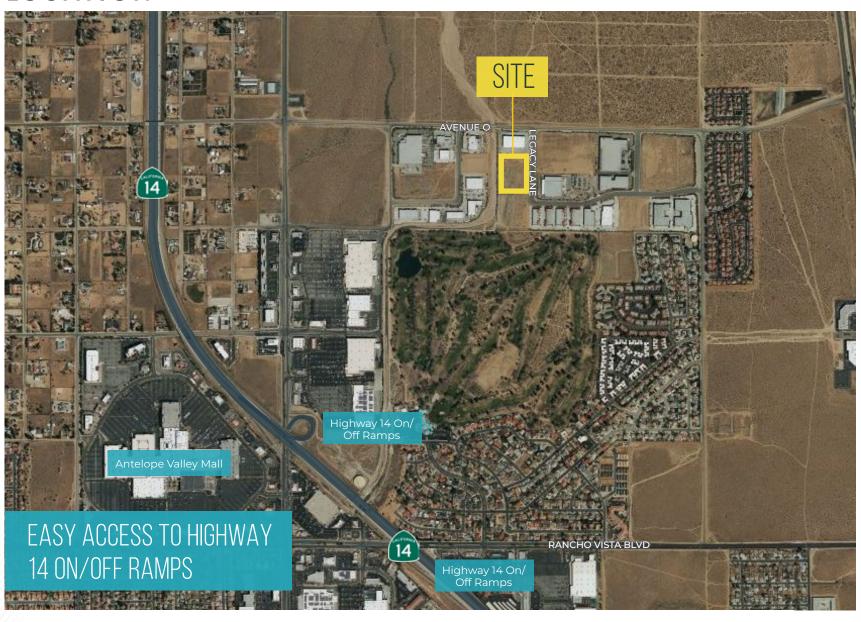

IGHWAY 138 + HIGHWAY 58



CUTTING EDGE BUILDING FEATURES

15 DOCK HIGH DOORS GRADE LEVEL LOADING



CITY OF PALMDALE - MOST BUSINESS FRIENDLY CITY

LAEDC AWARD WINNER 2015 + 2021



**ESTABLISHED WORKFORCE** 

SKILLED, MOTIVATED WORKFORCE WITH LOCAL AFFORDABLE HOUSING



M-2 ZONING- GENERAL INDUSTRIAL

ESTABLISHED FAIRWAY INDUSTRIAL BUSINESS PARK

#### PROPERTY INFORMATION

**AVAILABLE SPACE** 99,853 SF

**TOTAL OFFICE SPACE** 5,837 SF

FIRST FLOOR OFFICE 4,139 SF

MEZZANINE 1,698 SF

LEASE RATE/SF/MO \$1.10 NNN / SF / MO

CLEAR HEIGHT 32'

POWER 2,000 Amps

DOCK HIGH DOORS 15

GROUND LEVEL DOORS 2

CONSTRUCTION TYPE Tilt-Wall

FLOOR SLAB 7" Thick, 4,000 PSI Reinforced Slab

PARKING SPACES 92

FIRE SPRINKLER SYSTEM ESFR



## SITE PLAN



# NEW CONSTRUCTION PHOTOS









#### LOCATION



## REGIONAL MAP

Corona



#### **ACCESS**

Ramps at Rancho Vista Blvd & Avenue N

#### LOCATION

City of Palmdale's Master Planned Fairway Business Park Offers an Efficient Solution for Industrial & Distribution Related Users

## ELEVATIONS









#### **CRAIG PETERS**

Vice Chairman Lic. 00906542 +1 818 907 4616 craig.peters@cbre.com

#### **RICHARD RAMIREZ**

First Vice President Lic. 01792270 T: +1 818 907 4639 richard.ramirez@cbre.com





© 2024 CBRE, Inc. This information has been obtained from sources believed reliable. We have not verified it and make no guarantee, warranty or representation about it. Any projections, opinions, assumptions or estimates used are for example only and do not represent the current or future performance of the property. You and your advisors should