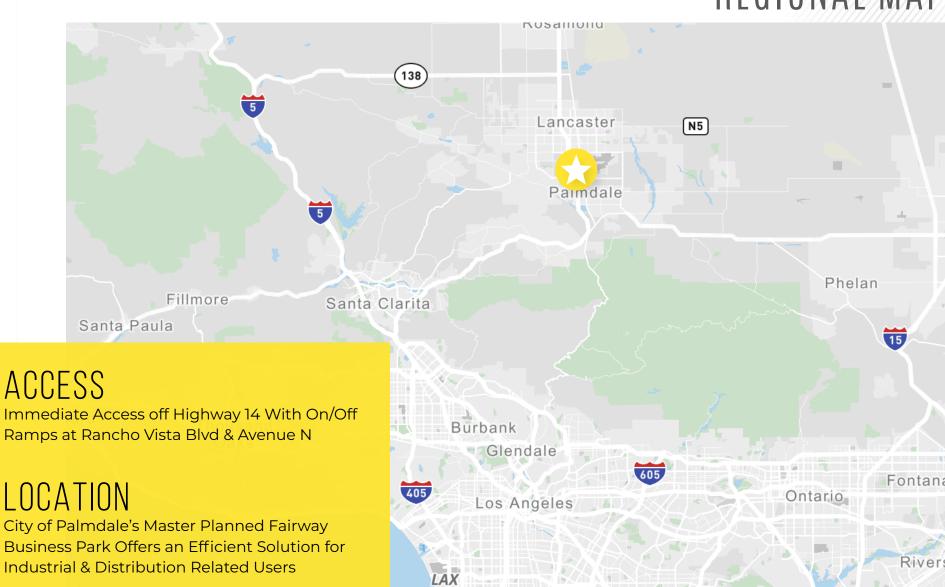

## REGIONAL MAP

Corona

#### **ACCESS**

Ramps at Rancho Vista Blvd & Avenue N

#### LOCATION

City of Palmdale's Master Planned Fairway Business Park Offers an Efficient Solution for Industrial & Distribution Related Users