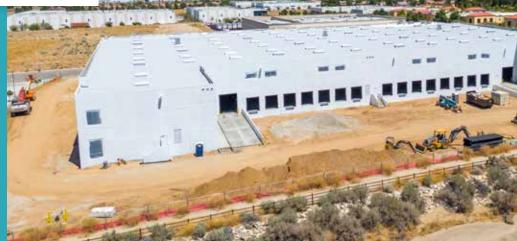

Y 14, INTERSTATE 5, HIGHWAY 138 + HIGHWAY 58



CUTTING EDGE BUILDING FEATURES

15 DOCK HIGH DOORS GRADE LEVEL LOADING



CITY OF PALMDALE - MOST BUSINESS FRIENDLY CITY

LAEDC AWARD WINNER 2015 + 2021



**ESTABLISHED WORKFORCE** 

SKILLED, MOTIVATED WORKFORCE WITH LOCAL AFFORDABLE HOUSING



M-2 ZONING- GENERAL INDUSTRIAL

ESTABLISHED FAIRWAY INDUSTRIAL BUSINESS PARK

#### PROPERTY INFORMATION

**AVAILABLE SPACE** 99,853 SF

**TOTAL OFFICE SPACE** 5,837 SF

FIRST FLOOR OFFICE 4,139 SF

MEZZANINE 1,698 SF

LEASE RATE/SF/MO \$1.10 NNN / SF / MO

CLEAR HEIGHT 32'

POWER 2,000 Amps

DOCK HIGH DOORS 15

GROUND LEVEL DOORS 2

CONSTRUCTION TYPE Tilt-Wall

FLOOR SLAB 7" Thick, 4,000 PSI Reinforced Slab

PARKING SPACES 92

FIRE SPRINKLER SYSTEM ESFR



## SITE PLAN



# NEW CONSTRUCTION PHOTOS









#### LOCATION



## REGIONAL MAP

Corona



#### **ACCESS**

Ramps at Rancho Vista Blvd & Avenue N

#### LOCATION

City of Palmdale's Master Planned Fairway Business Park Offers an Efficient Solution for Industrial & Distribution Related Users

## ELEVATIONS









#### **CRAIG PETERS**

Vice Chairman Lic. 00906542 +1 818 907 4616 craig.peters@cbre.com

#### **RICHARD RAMIREZ**

First Vice President Lic. 01792270 T: +1 818 907 4639 richard.ramirez@cbre.com





© 2024 CBRE, Inc. This information has been obtained from sources believed reliable. We have not verified it and make no guarantee, warranty or representation about it. Any projections, opinions, assumptions or estimates used are for example only and do not represent the current or future performance of the property. You and