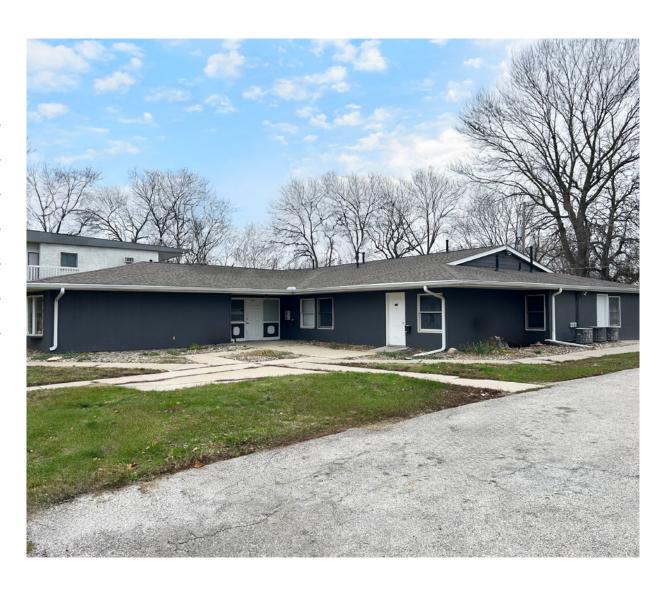

# 22nd Street Apartments

1316 22nd Street
Des Moines, IA 50311

| List Price:          | \$590,000                 |
|----------------------|---------------------------|
| Year Built:          | 1975                      |
| Number of Units:     | 9 (all private entrances) |
| Unit Mix:            | 1-Studio & 8-1BR/1BA      |
| Average Unit Rent:   | \$748                     |
| Number of Buildings: | 1                         |
| Number of Stories:   | 1                         |
| Parcel ID:           | 080/06791-002-000         |

#### 1316 22nd Street

Des Moines, IA 50314