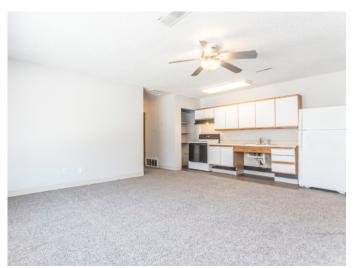

### **BUILDING DESCRIPTION**

| CONSTRUCTION       | Wood-frame               |
|--------------------|--------------------------|
| EXTERIOR MATERIALS | Wood siding              |
| ROOF               | Shingled                 |
| WINDOWS            | Vinyl                    |
| HEATING            | Individual furnace       |
| COOLING            | Central A/C              |
| HOT WATER HEATER   | Individual               |
| LAUNDRY            | Common area laundry room |
| PARKING            | Surface                  |