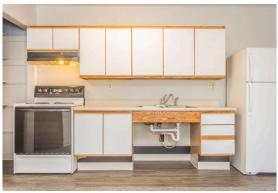

### **BUILDING DESCRIPTION**

| CONSTRUCTION       | Wood-frame               |
|--------------------|--------------------------|
| EXTERIOR MATERIALS | Wood siding              |
| ROOF               | Shingled                 |
| WINDOWS            | Vinyl                    |
| HEATING            | Individual furnace       |
| COOLING            | Central A/C              |
| HOT WATER HEATER   | Individual               |
| LAUNDRY            | Common area laundry room |
| PARKING            | Surface                  |