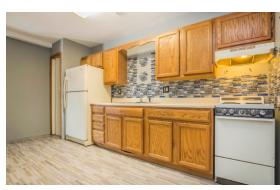

### **BUILDING DESCRIPTION**

| CONSTRUCTION       | Wood-frame               |
|--------------------|--------------------------|
| EXTERIOR MATERIALS | Wood siding              |
| ROOF               | Shingled                 |
| WINDOWS            | Vinyl                    |
| HEATING            | Individual furnace       |
| COOLING            | Central A/C              |
| HOT WATER HEATER   | Individual               |
| LAUNDRY            | Common area laundry room |
| PARKING            | Surface                  |