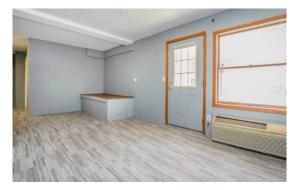

### **BUILDING DESCRIPTION**

| CONSTRUCTION       | Wood-frame               |
|--------------------|--------------------------|
| EXTERIOR MATERIALS | Wood siding              |
| ROOF               | Shingled                 |
| WINDOWS            | Vinyl                    |
| HEATING            | Individual furnace       |
| COOLING            | Central A/C              |
| HOT WATER HEATER   | Individual               |
| LAUNDRY            | Common area laundry room |
| PARKING            | Surface                  |