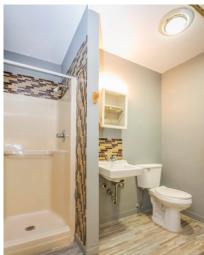

### **BUILDING DESCRIPTION**

| CONSTRUCTION       | Wood-frame               |
|--------------------|--------------------------|
| EXTERIOR MATERIALS | Wood siding              |
| ROOF               | Shingled                 |
| WINDOWS            | Vinyl                    |
| HEATING            | Individual furnace       |
| COOLING            | Central A/C              |
| HOT WATER HEATER   | Individual               |
| LAUNDRY            | Common area laundry room |
| PARKING            | Surface                  |