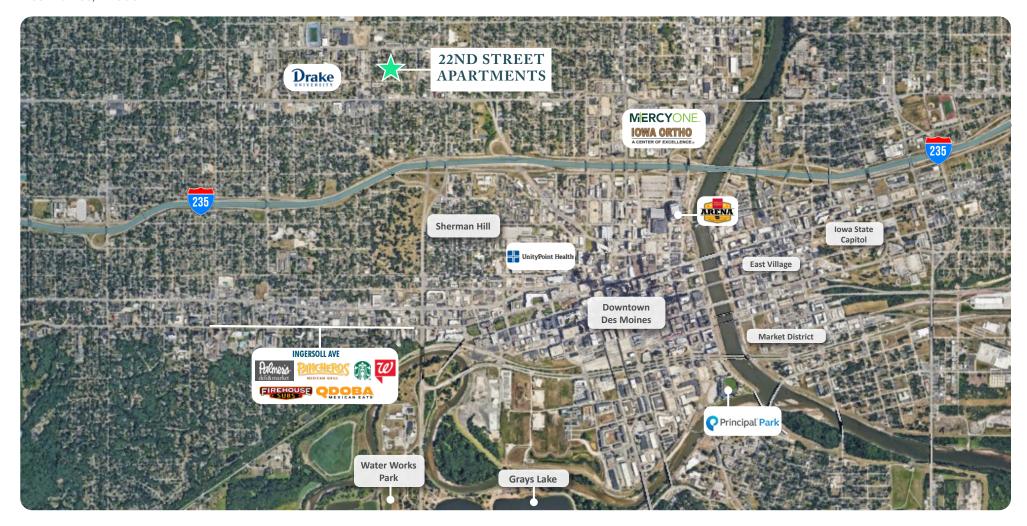

# 22nd Street Apartments

1316 22nd Street
Des Moines, IA 50311

| List Price:          | \$590,000                 |
|----------------------|---------------------------|
| Year Built:          | 1975                      |
| Number of Units:     | 9 (all private entrances) |
| Unit Mix:            | 1-Studio & 8-1BR/1BA      |
| Average Unit Rent:   | \$748                     |
| Number of Buildings: | 1                         |
| Number of Stories:   | 1                         |
| Parcel ID:           | 080/06791-002-000         |

#### 1316 22nd Street

Des Moines, IA 50314