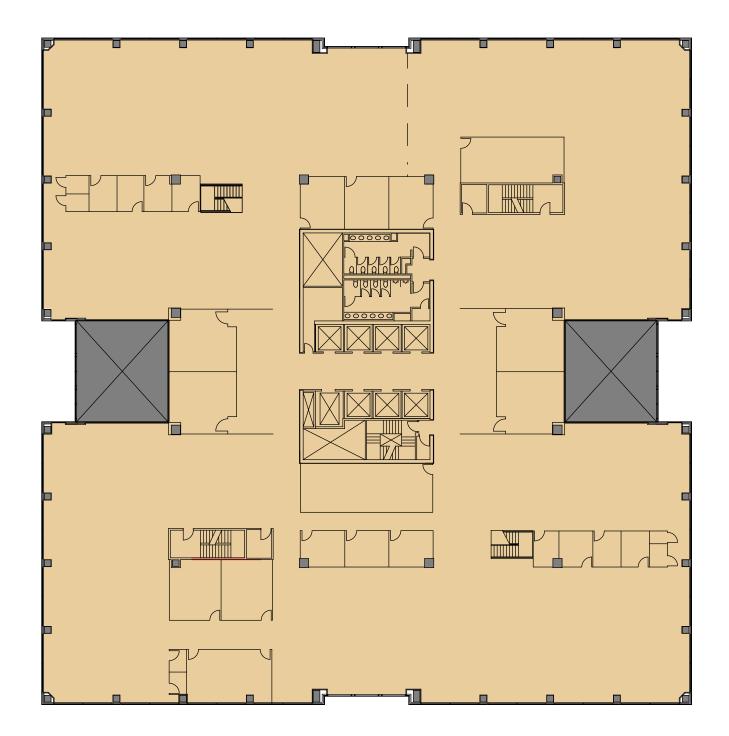

# <u>STE 500</u> <u>37,692 RSF</u>

Full Floor Opportunity

- Terrific views of the river and mountains.
- Wrap around windows with excellent natural light.
- Conference rooms and private offices throughout.
  - \* Internal stairs connect to Suite 600 for a total of 75,000 RSF.

Full Floor Opportunity

- Terrific views of the river and mountains.
- Wrap around windows with excellent natural light.
- Conference rooms and private offices throughout.
  - \* Internal stairs connect to Suite 500 for a total of 75,000 RSF.

## <u>STE 500</u> & STE 600

Internal Stair Opportunity

- Terrific views of the river and mountains.
- Wrap around windows with excellent natural light.
- Conference rooms and private offices throughout.
  - \* Internal stairs connect to Suite 500 for a total of 75,000 RSF.