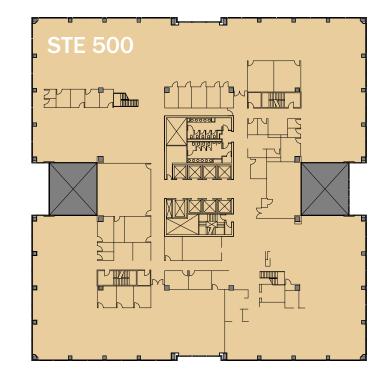

# <u>STE 500</u> <u>37,692 RSF</u>

Full Floor Opportunity

- Terrific views of the river and mountains.
- Wrap around windows with excellent natural light.
- Conference rooms and private offices throughout.
  - \* Internal stairs connect to Suite 600 for a total of 75,000 RSF.

## <u>STE 500</u> & STE 600

Internal Stair Opportunity

- Terrific views of the river and mountains.
- Wrap around windows with excellent natural light.
- Conference rooms and private offices throughout.
  - \* Internal stairs connect to Suite 500 for a total of 75,000 RSF.