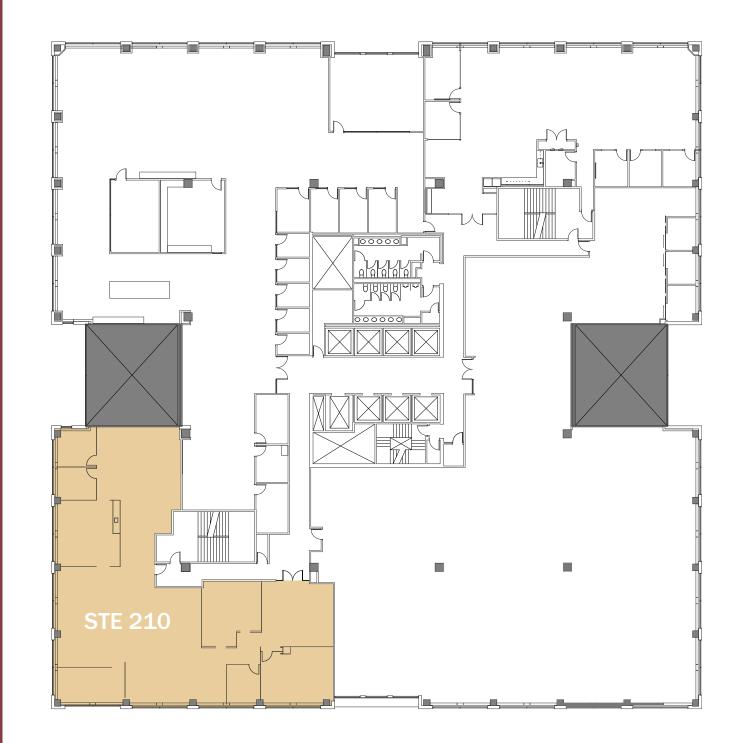

# <u>STE 210</u> 5,664 RSF

Available Now

- Corner suite with large conference rooms.
- Large kitchen with good natural light.
- Open workspace.

Newly Built Spec Suite

- Two Conference rooms
- Three offices
- Well-appointed kitchen and more