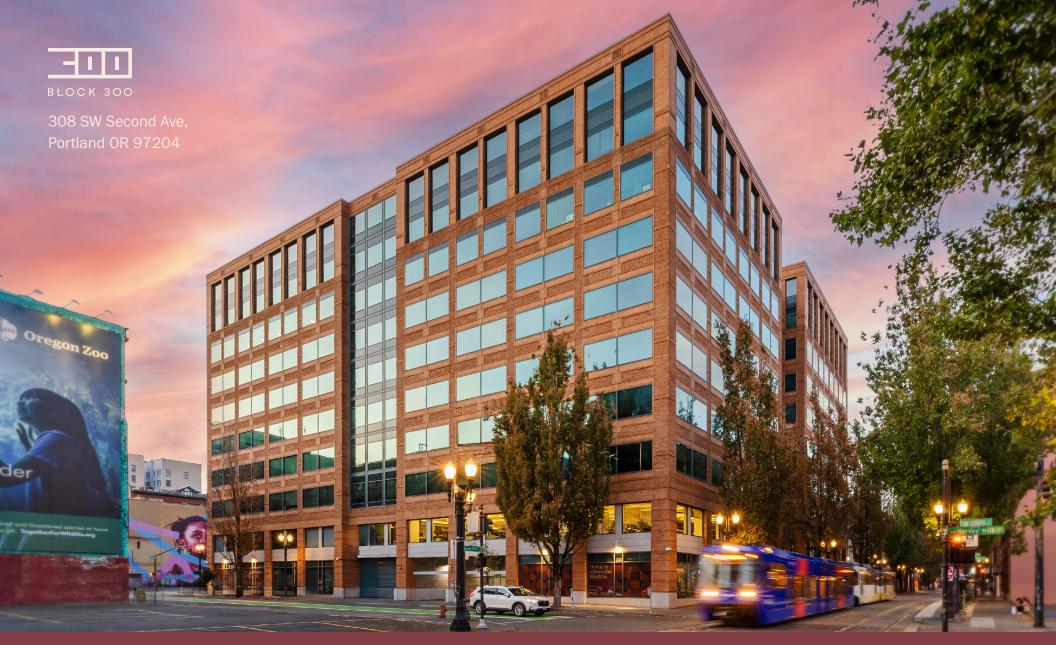

Office and Retail Space for Lease

### <u>Prime Corner</u> <u>Retail</u> <u>Opportunity</u>

### **Key Features**

- Located on MAX Line.
- Excellent proximity to all major highways.
- Located adjacent to the Morrison Bridge, allowing for quick access to and from the inner SE Portland markets.

HARVEY MILK ST