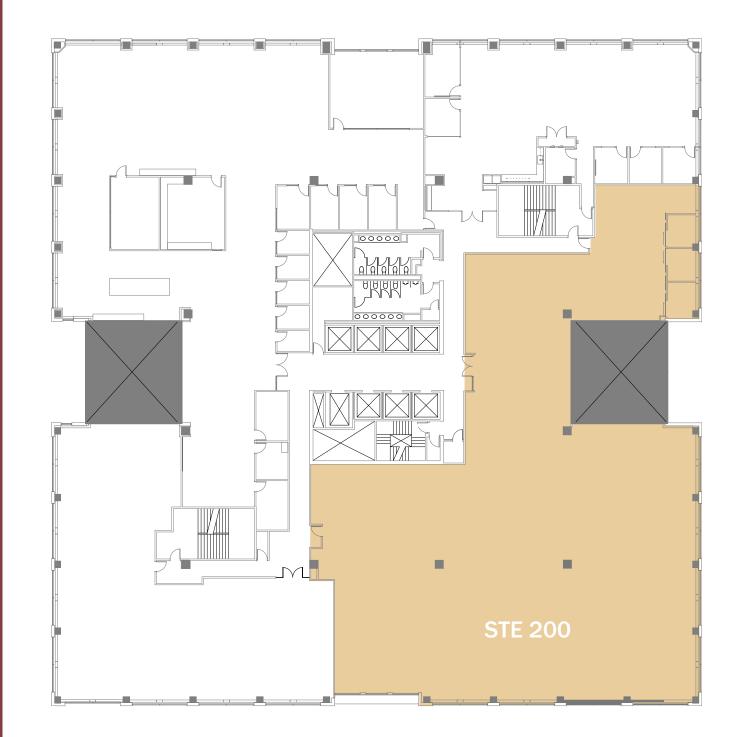

## <u>STE 200</u> <u>14,143 RSF</u>

- Available Q3 2025.
- Elevator lobby exposure.
- Large and small conference rooms.
- Reception with open kitchen.
- \*Combined with Suite 215 for a total of 18,441 RSF.