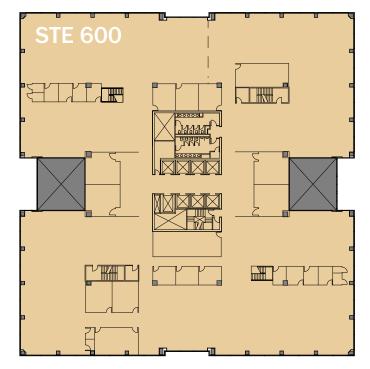

Full Floor Opportunity

- Terrific views of the river and mountains.
- Wrap around windows with excellent natural light.
- Conference rooms and private offices throughout.
  - \* Internal stairs connect to Suite 500 for a total of 75,000 RSF.

## <u>STE 500</u> & STE 600

Internal Stair Opportunity

- Terrific views of the river and mountains.
- Wrap around windows with excellent natural light.
- Conference rooms and private offices throughout.
  - \* Internal stairs connect to Suite 500 for a total of 75,000 RSF.