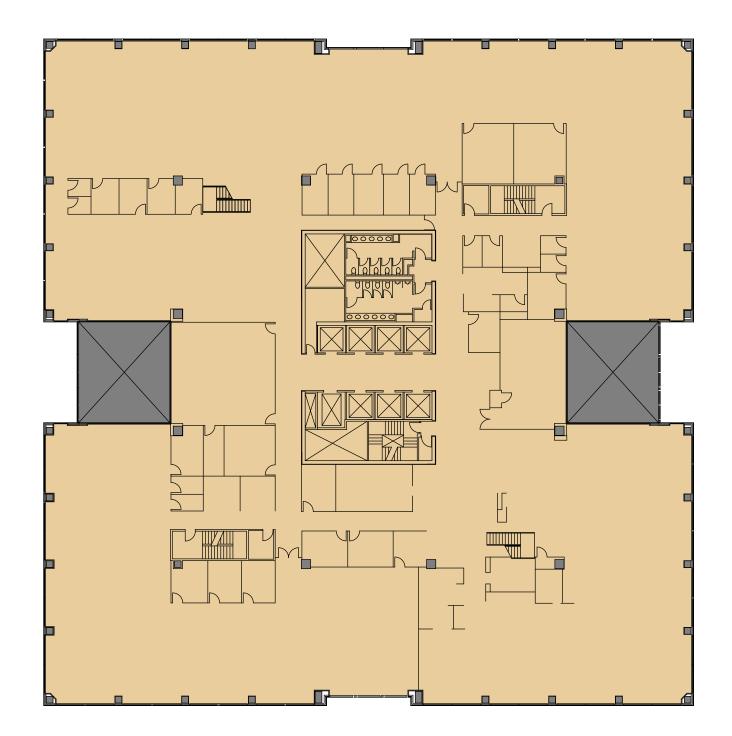

# <u>STE 500</u> <u>37,692 RSF</u>

Full Floor Opportunity

- Terrific views of the river and mountains.
- Wrap around windows with excellent natural light.
- Conference rooms and private offices throughout.
  - \* Internal stairs connect to Suite 600 for a total of 75,000 RSF.

Full Floor Opportunity

- Terrific views of the river and mountains.
- Wrap around windows with excellent natural light.
- Conference rooms and private offices throughout.
  - \* Internal stairs connect to Suite 500 for a total of 75,000 RSF.

## <u>STE 500</u> & STE 600

Internal Stair Opportunity

- Terrific views of the river and mountains.
- Wrap around windows with excellent natural light.
- Conference rooms and private offices throughout.
  - \* Internal stairs connect to Suite 500 for a total of 75,000 RSF.