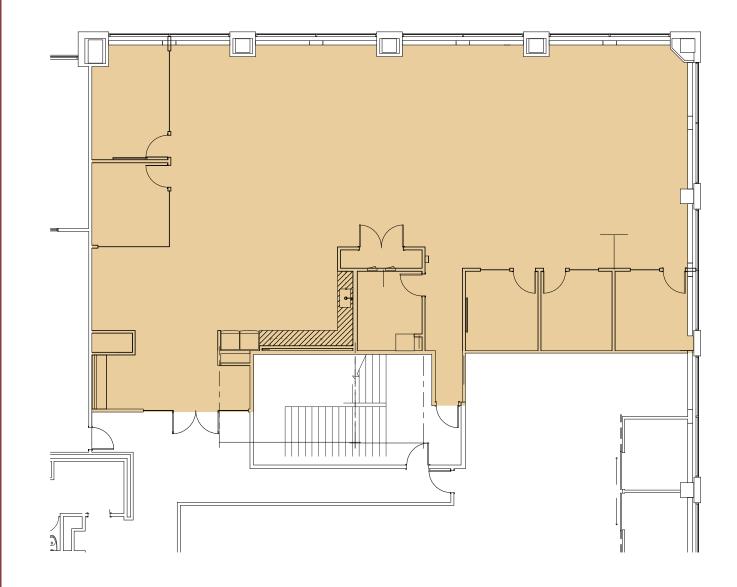

## <u>STE 200</u> <u>14,143 RSF</u>

- Available Q3 2025.
- Elevator lobby exposure.
- Large and small conference rooms.
- Reception with open kitchen.
- \*Combined with Suite 215 for a total of 18,441 RSF.