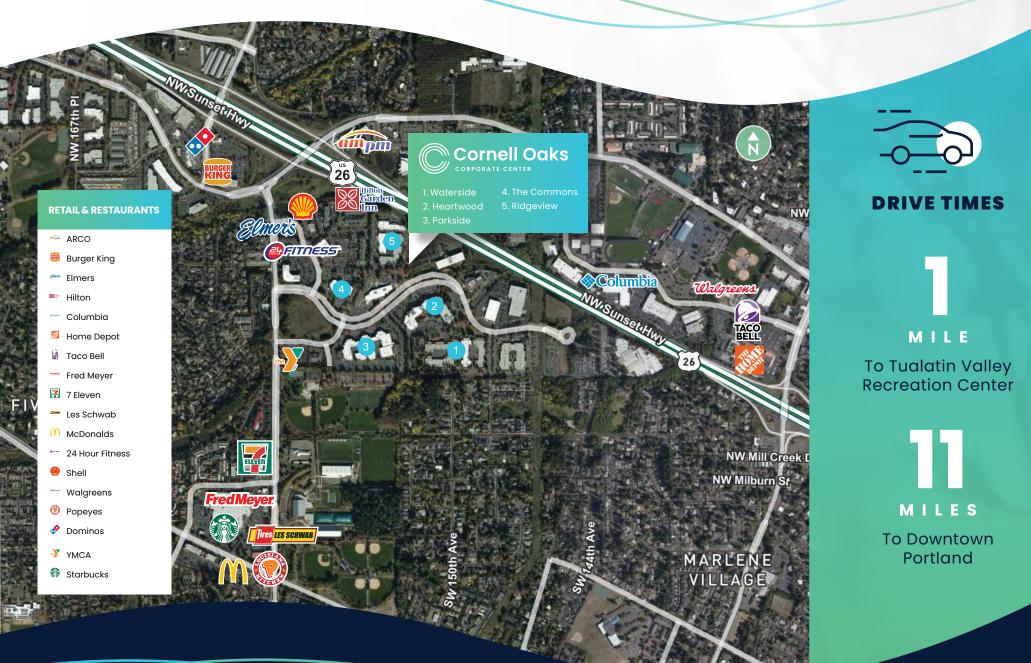

## **AMENITIES MAP**

### **RETAIL & RESTAURANTS**

## **ADJACENT PAD SITE AMENITIES**

Restaurants

Hotels

Daycare Facility

Fitness Center

Gas Station