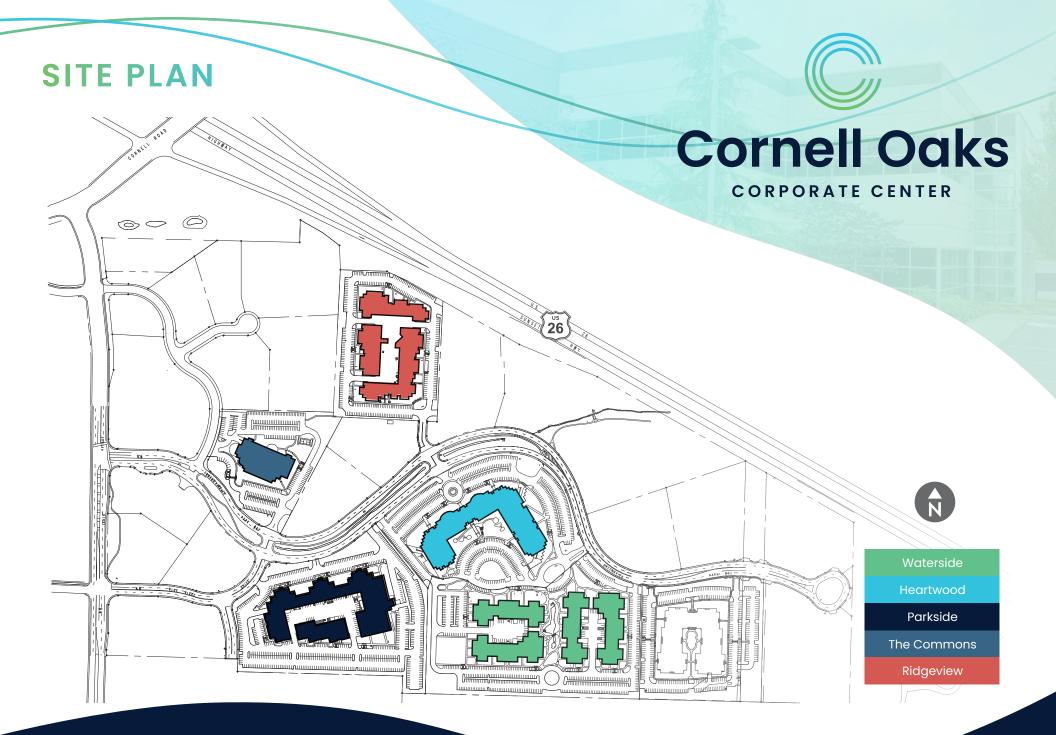

## **AVAILABILITIES**

|   | J          | RIDGEVIEW |
|---|------------|-----------|
|   | HE COMMONS | HEARTWOOD |
|   | PARKSIDE   | WATERSIDE |
|   |            |           |
| 9 |            |           |

| RIDGEVIEW<br>15201 NW Greenbrier Pkwy<br>Total Building Size: 92,728 SF |       |       |  |
|-------------------------------------------------------------------------|-------|-------|--|
| BUILDING NUMBER                                                         | SUITE | ±SF   |  |
| 15201                                                                   | A1    | 8,211 |  |
| 15201                                                                   | B1    | 7,090 |  |

| WATERSIDE<br>15245 NW Greenbrier Pkwy<br>Total Building Size: 126,496 SF |        |        |  |
|--------------------------------------------------------------------------|--------|--------|--|
| BUILDING NUMBER                                                          | SUITE  | ±SF    |  |
| 15272                                                                    | 15272  | 3,156  |  |
| 14908D                                                                   | 14908D | 11,005 |  |

| HEARTWOOD<br>15220 NW Greenbrier Pkwy<br>Total Building Size: 171,228 SF |       |        |  |
|--------------------------------------------------------------------------|-------|--------|--|
| BUILDING NUMBER                                                          | SUITE | ±SF    |  |
| 15220                                                                    | 180   | 7,314  |  |
| 15220                                                                    | 110   | 14,610 |  |
| 15220                                                                    | 200   | 37,563 |  |
| 15220                                                                    | 355   | 16,302 |  |

| <b>PARKSIDE</b><br>A400 NW Greenbrier Pkwy<br><b>Total Building Size: 158,648 SF</b> |       |                      |  |
|--------------------------------------------------------------------------------------|-------|----------------------|--|
| BUILDING NUMBER                                                                      | SUITE | ±SF                  |  |
| A100                                                                                 | A100  | 127,147<br>divisible |  |

| THE COMMONS<br>15455 NW Greenbrier Pkwy<br>Total Building Size: 68,455 SF |       |       |
|---------------------------------------------------------------------------|-------|-------|
| BUILDING NUMBER                                                           | SUITE | ±SF   |
| 15455                                                                     | 135   | 1,740 |
| 15455                                                                     | 220   | 9,310 |
| 15455                                                                     | 225   | 1,659 |