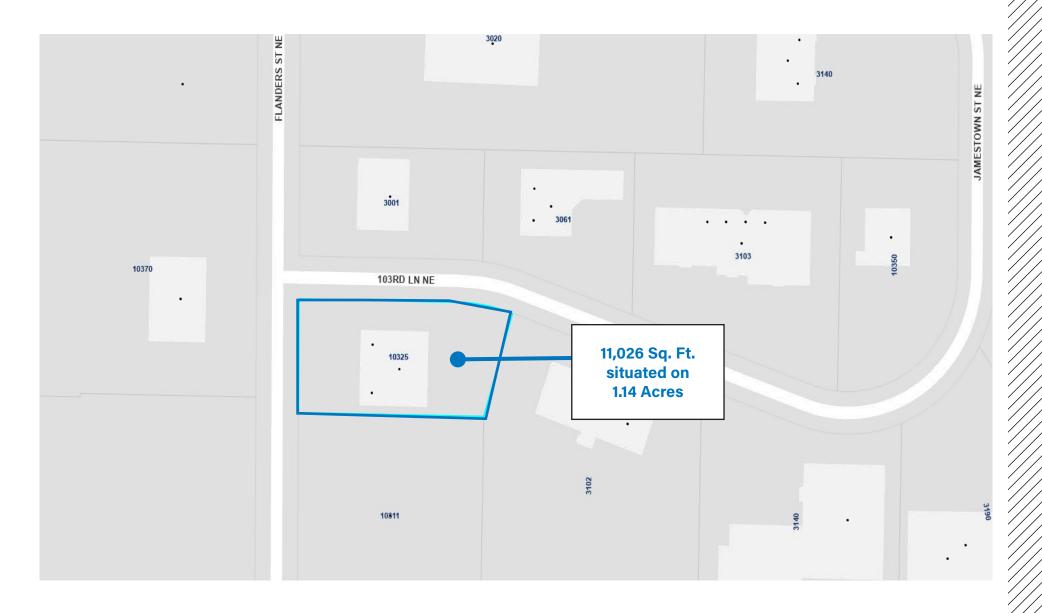

## **GIS MAP**

**PID #** 22-31-23-42-0004

Approx. 4,160 Sq. Ft.- Office **Building Size**Approx. 6,866 Sq. Ft.-Warehouse

Approx. 11,026 Sq. Ft.-Total

Lot Size 1.14 AC

Year Built 2000

**Loading** Four (4) Drive-In Doors

One (1) Dock Door