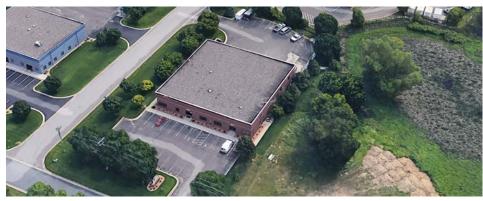

enior Managing Director 612-599-7864 dan.friedner@nmrk.com

### Jay Chmieleski

Senior Managing Director 612-275-3772 jay.chmieleski@nmrk.com

#### **Patrick Cullen**

Associate Director 651-308-4271 patrick.cullen@nmrk.com

## **PROPERTY OVERVIEW**

#### THE OFFERING

Newmark is pleased to present 10323-10327 Flanders Street Northeast available for sale in Blaine, Minnesota. This multi-tenant industrial building is centrally located in Blaine and features approximately 11,026 building square feet situated on 1.14 acres. Please contact a member of our team for more property details or to schedule a property tour.



**I-1 Light Industrial Zoning** 



**Central Blaine Location** 



Multi-Tenant Building, demised and separately metered into a 3,000 Sq. Ft. space and a 8,026 Sq. Ft. Space







**DETAILS** 

Address 10323-10327 Flanders Street NE | Blaine, MN

**PID #** 22-31-23-42-0004

Approx. 4,160 Sq. Ft.- Office **Building Size**Approx. 6,866 Sq. Ft.-Warehouse

Approx. 11,026 Sq. Ft.-Total

Lot Size 1.14 AC

Year Built 2000

**Loading** Four (4) Drive-In Doors

One (1) Dock Door

Clear Height 16'

**Zoning** I-1 Light Industrial

**2025 Est. Re** \$48,313.28

Sale Price \$1,450,000 or \$131.51 Per Sq. Ft.



## **AERIAL MAP**



## **GIS MAP**



## **FLOOR PLAN**



## **SITE PLAN**





Senior Managing Director 612-599-7864 dan.friedner@nmrk.com

**Jay Chmieleski** Senior Managing Director 612-275-3772 jay.chmieleski@nmrk.com

## **Patrick Cullen**

Associate Director 651-308-4271 patrick.cullen@nmrk.com