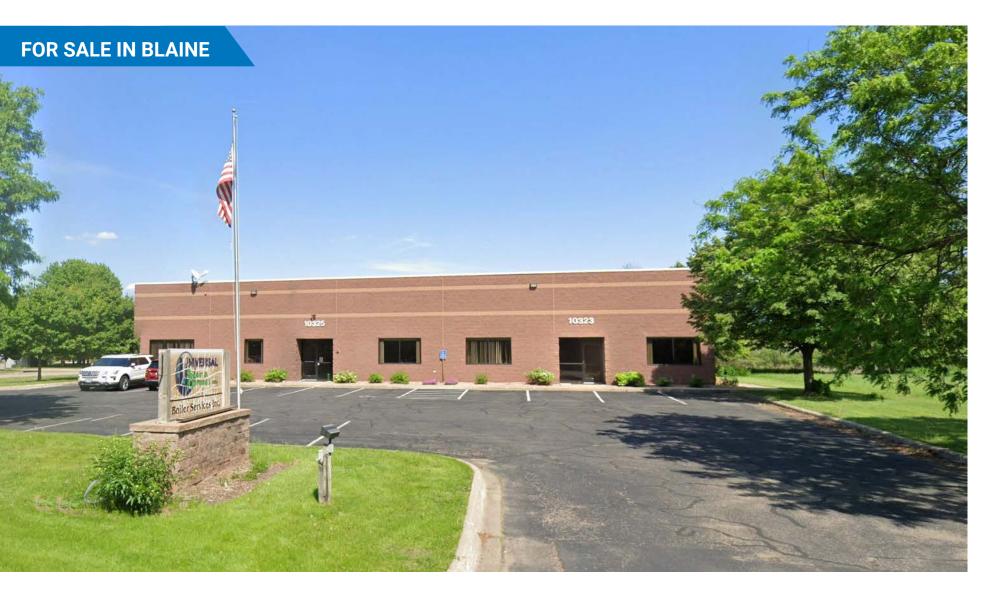

#### THE OFFERING

Newmark is pleased to present 10323-10327 Flanders Street Northeast available for sale in Blaine, Minnesota. This multi-tenant industrial building is centrally located in Blaine and features approximately 11,026 building square feet situated on 1.14 acres. Please contact a member of our team for more property details or to schedule a property tour.

**I-1 Light Industrial Zoning** 

**Central Blaine Location** 

Multi-Tenant Building, demised and separately metered into a 3,000 Sq. Ft. space and a 8,026 Sq. Ft. Space

**DETAILS** 

Address 10323-10327 Flanders Street NE | Blaine, MN

**PID #** 22-31-23-42-0004

Approx. 4,160 Sq. Ft.- Office **Building Size**Approx. 6,866 Sq. Ft.-Warehouse

Approx. 11,026 Sq. Ft.-Total

Lot Size 1.14 AC

Year Built 2000

**Loading** Four (4) Drive-In Doors

One (1) Dock Door