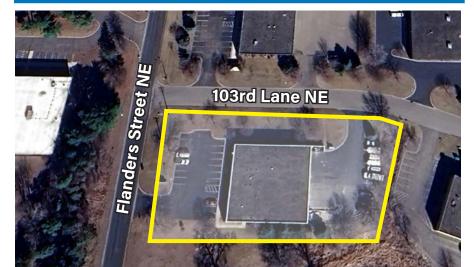

## **AERIAL MAP**

#### THE OFFERING

Newmark is pleased to present 10323-10327 Flanders Street Northeast available for sale in Blaine, Minnesota. This multi-tenant industrial building is centrally located in Blaine and features approximately 11,026 building square feet situated on 1.14 acres. Please contact a member of our team for more property details or to schedule a property tour.