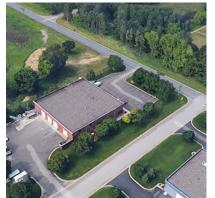

r Managing Director 612-599-7864 dan.friedner@nmrk.com

### Jay Chmieleski

Senior Managing Director 612-275-3772 jay.chmieleski@nmrk.com

#### **Patrick Cullen**

Associate Director 651-308-4271 patrick.cullen@nmrk.com

## **PROPERTY OVERVIEW**

#### THE OFFERING

Newmark is pleased to present 10323-10327 Flanders Street Northeast available for sale in Blaine, Minnesota. This multi-tenant industrial building is centrally located in Blaine and features approximately 11,026 building square feet situated on 1.14 acres. Please contact a member of our team for more property details or to schedule a property tour.



**I-1 Light Industrial Zoning** 



**Central Blaine Location** 



Multi-Tenant Building, demised and separately metered into a 3,000 Sq. Ft. space and a 8,026 Sq. Ft. Space







**DETAILS** 

Address 10323-10327 Flanders Street NE | Blaine, MN

**PID #** 22-31-23-42-0004

Approx. 4,160 Sq. Ft.- Office **Building Size**Approx. 6,866 Sq. Ft.-Warehouse

Approx. 11,026 Sq. Ft.-Total

Lot Size 1.14 AC

Year Built 2000

**Loading** Four (4) Drive-In Doors

One (1) Dock Door

Clear Height 16'

**Zoning** I-1 Light Industrial

**2025 Est. Re** \$48,313.28

Sale Price \$1,450,000 or \$131.51 Per Sq. Ft.



## **AERIAL MAP**



## **GIS MAP**



## **FLOOR PLAN**



## **SITE PLAN**





Senior Managing Director 612-599-7864 dan.friedner@nmrk.com

**Jay Chmieleski** Senior Managing Director 612-275-3772 jay.chmieleski@nmrk.com

## **Patrick Cullen**

Associate Director 651-308-4271 patrick.cullen@nmrk.com