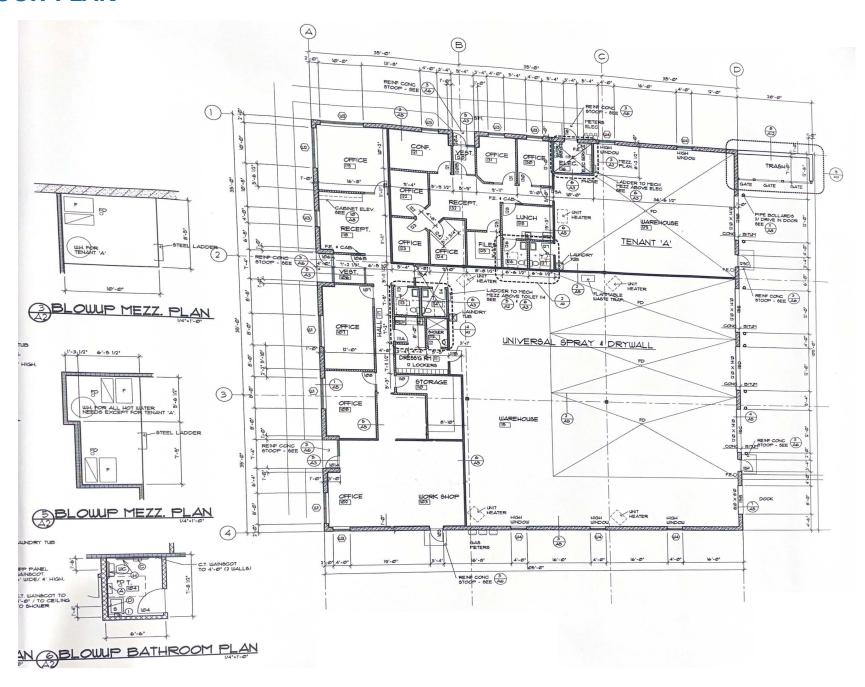

## **FLOOR PLAN**

**PID #** 22-31-23-42-0004

Approx. 4,160 Sq. Ft.- Office **Building Size**Approx. 6,866 Sq. Ft.-Warehouse

Approx. 11,026 Sq. Ft.-Total

Lot Size 1.14 AC

Year Built 2000

**Loading** Four (4) Drive-In Doors

One (1) Dock Door