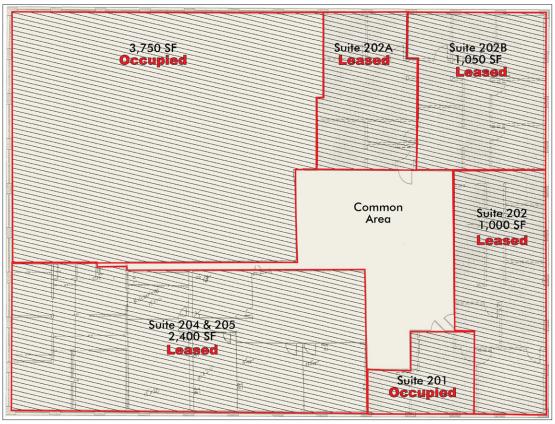

#### **PROPERTY SUMMARY**

- + 22,280 sq. ft., 2-story office building
- + 1st floor availability:
  - 1,200 sq. ft. & 1,000 sq. ft. contiguous suites
  - 1,200 sq. ft. suite
- + Elevator
- + 72+ parking
- + Solvay Electric
- Intersection of I-690 West and NYS Thruway (I-90) Exit 39

## **FLOOR PLANS**