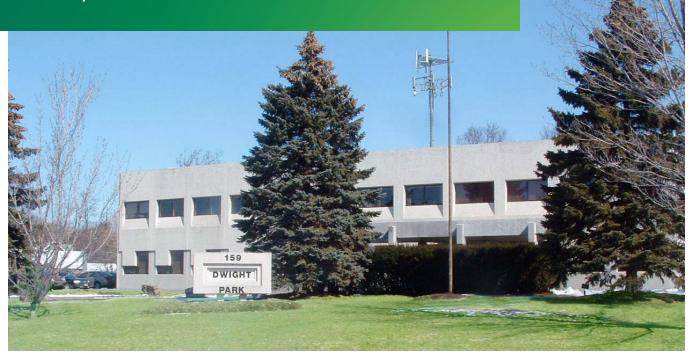

# 2-STORY OFFICE BUILDING

159 DWIGHT PARK CIRCLE

SYRACUSE, NY 13209

#### **PROPERTY SUMMARY**

- + 22,280 sq. ft., 2-story office building
- + 1st floor availability:
  - 1,200 sq. ft. & 1,000 sq. ft. contiguous suites
  - 1,200 sq. ft. suite
- + Elevator
- + 72+ parking
- + Solvay Electric
- Intersection of I-690 West and NYS Thruway (I-90) Exit 39