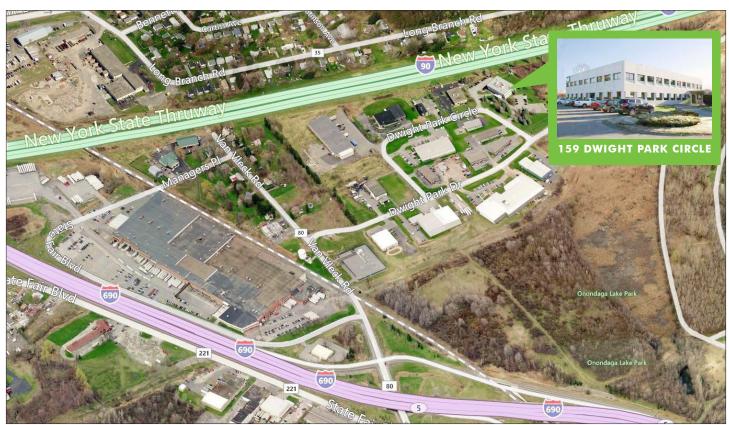

Commons 313 E. Willow St., Ste. 202 Syracuse, NY 13203

© 2017 CB Richard Ellis/Syracuse, N.Y., LLC. This information has been obtained from sources believed reliable. We have not verified it and make no guarantee, warranty or representation about it. Any projections, opinions, assumptions or estimates used are for example only and do not represent the current or future performance of the property. You and your advisors should conduct a careful, independent investigation of the opporaty to determine to your satisfaction the suitability of the property for your needs. Photos herin are the property of their respective owners and use of these images without the express written consent of the owner is prohibited.



**159 DWIGHT PARK CIRCLE** 

Syracuse, NY 13209

### **PROPERTY AERIALS**





# FOR SALE OR LEASE 2-STORY OFFICE BUILDING

Syracuse, NY 13209

## **FLOOR PLANS**