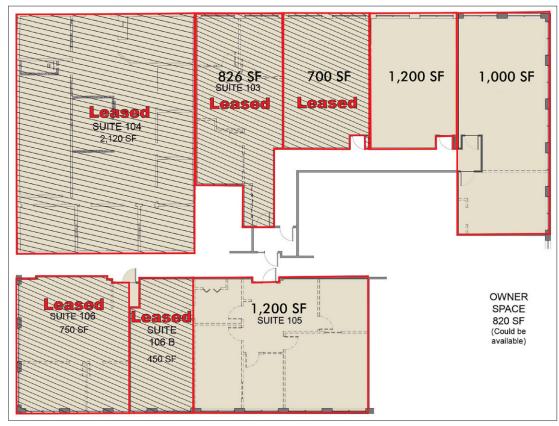

#### **PROPERTY SUMMARY**

- + 22,280 sq. ft., 2-story office building
- + 1st floor availability:
  - 1,200 sq. ft. & 1,000 sq. ft. contiguous suites
  - 1,200 sq. ft. suite
- + Elevator
- + 72+ parking
- + Solvay Electric
- Intersection of I-690 West and NYS Thruway (I-90) Exit 39

## **FLOOR PLANS**