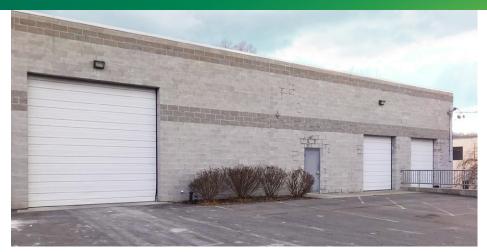

# COMMERCIAL BUILDING

117 GAME ROAD
SYRACUSE, NY 13210

## **PROPERTY FEATURES**

- + 10,800 sq. ft. commercial building
- + 2 drive-in doors: 14' & 10'
- + 1 dock door: 10'
- + 16' 9" ceilings
- + Built only 10 years ago
- + 1.2 acres
- + Ample parking
- Close proximity to I-81 & I-481