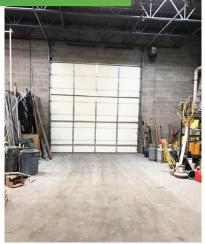

## **PROPERTY FEATURES**

- + 10,800 sq. ft. commercial building
- + 2 drive-in doors: 14' & 10'
- + 1 dock door: 10'
- + 16' 9" ceilings
- + Built only 10 years ago
- + 1.2 acres
- + Ample parking
- Close proximity to I-81 & I-481