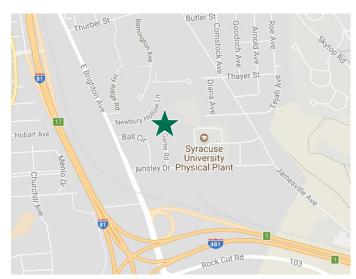

# COMMERCIAL BUILDING

117 GAME ROAD
SYRACUSE, NY 13210

## **PROPERTY FEATURES**

- + 10,800 sq. ft. commercial building
- + 2 drive-in doors: 14' & 10'
- + 1 dock door: 10'
- + 16' 9" ceilings
- + Built only 10 years ago
- + 1.2 acres
- + Ample parking
- Close proximity to I-81 & I-481