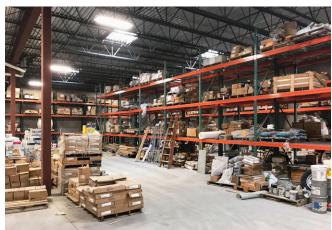

## **PROPERTY FEATURES**

- + 10,800 sq. ft. commercial building
- + 2 drive-in doors: 14' & 10'
- + 1 dock door: 10'
- + 16' 9" ceilings
- + Built only 10 years ago
- + 1.2 acres
- + Ample parking
- Close proximity to I-81 & I-481