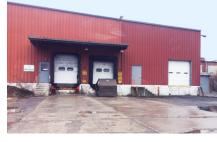

# X

- + 208,700 sq. ft. manufacturing facility
  - 100,000± sq. ft.: 20'-25' ceilings

**PROPERTY FEATURES** 

- 78,000± sq. ft.: 12'-15' ceilings
- 30,000± sq.ft.: heavy industrial process areas
- + Large open floor plan
- + 8 dock doors
- + 3 drive-in doors
- + 100 car parking
- + Located 25 minutes from I-81
- + 1.5 hours from Syracuse and Utica and one hour from the Canadian border