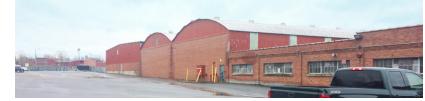

# X

- + 208,700 sq. ft. manufacturing facility
  - 100,000± sq. ft.: 20'-25' ceilings

**PROPERTY FEATURES** 

- 78,000± sq. ft.: 12'-15' ceilings
- 30,000± sq.ft.: heavy industrial process areas
- + Large open floor plan
- + 8 dock doors
- + 3 drive-in doors
- + 100 car parking
- + Located 25 minutes from I-81
- + 1.5 hours from Syracuse and Utica and one hour from the Canadian border