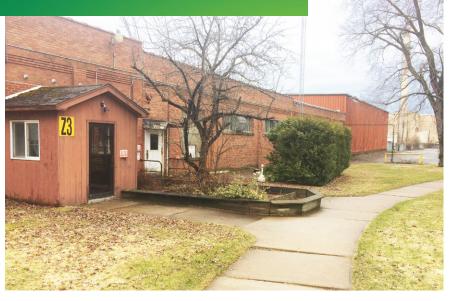

## MANUFACTURING/ DISTRIBUTION 695 WEST END AVE.

CARTHAGE, NY 13619

# X

- + 208,700 sq. ft. manufacturing facility
  - 100,000± sq. ft.: 20'-25' ceilings

**PROPERTY FEATURES** 

- 78,000± sq. ft.: 12'-15' ceilings
- 30,000± sq.ft.: heavy industrial process areas
- + Large open floor plan
- + 8 dock doors
- + 3 drive-in doors
- + 100 car parking
- + Located 25 minutes from I-81
- + 1.5 hours from Syracuse and Utica and one hour from the Canadian border