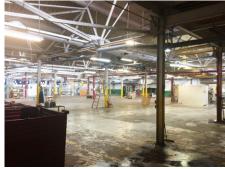

# X

- + 208,700 sq. ft. manufacturing facility
  - 100,000± sq. ft.: 20'-25' ceilings

**PROPERTY FEATURES** 

- 78,000± sq. ft.: 12'-15' ceilings
- 30,000± sq.ft.: heavy industrial process areas
- + Large open floor plan
- + 8 dock doors
- + 3 drive-in doors
- + 100 car parking
- + Located 25 minutes from I-81
- + 1.5 hours from Syracuse and Utica and one hour from the Canadian border