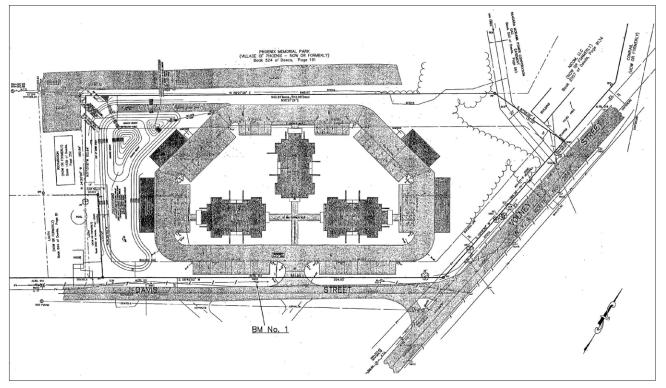

### **SITE PLAN**

## **PROPERTY FEATURES**

- + 4.24 acre site
- + Zoned and previously approved for three, 12-unit buildings and 40 garages
- Each building consists of 3 stories with one,
  1-bedroom and three, 2-bedroom units per floor
- + Excellent location in the village of Phoenix, with the high school and middle school nearby
- + Easy access to I-481