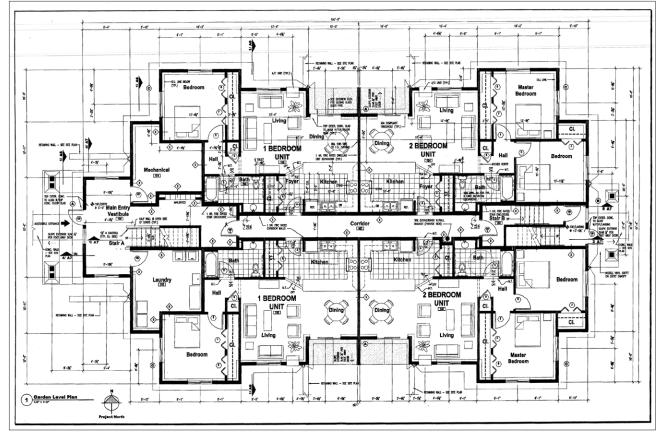

## **FLOOR PLAN**

## **PROPERTY FEATURES**

- + 4.24 acre site
- + Zoned and previously approved for three, 12-unit buildings and 40 garages
- Each building consists of 3 stories with one,
  1-bedroom and three, 2-bedroom units per floor
- + Excellent location in the village of Phoenix, with the high school and middle school nearby
- + Easy access to I-481