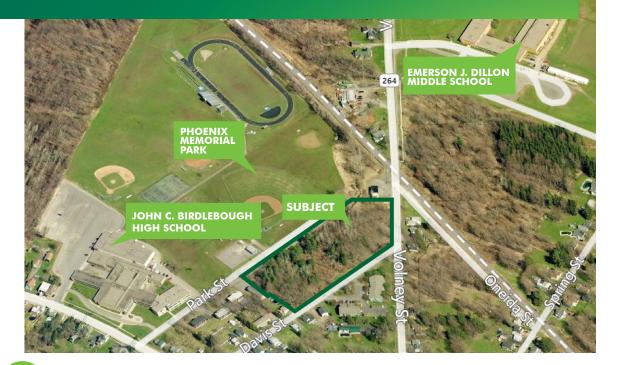

## **PROPERTY FEATURES**

- + 4.24 acre site
- + Zoned and previously approved for three, 12-unit buildings and 40 garages
- Each building consists of 3 stories with one,
  1-bedroom and three, 2-bedroom units per floor
- + Excellent location in the village of Phoenix, with the high school and middle school nearby
- + Easy access to I-481

#### DAVIS & VOLNEY STREETS PHOENIX, NY 13135