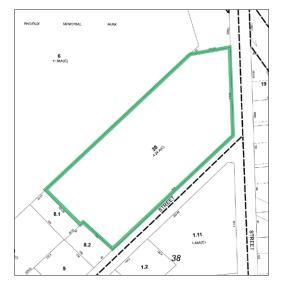

### FOR SALE

# APARTMENTS DEVELOPMENT OPPORTUNITY DAVIS & VOLNEY STREETS

PHOENIX, NY 13135





## **PROPERTY FEATURES**

- + 4.24 acre site
- + Zoned and previously approved for three, 12-unit buildings and 40 garages
- Each building consists of 3 stories with one,
  1-bedroom and three, 2-bedroom units per floor
- + Excellent location in the village of Phoenix, with the high school and middle school nearby
- + Easy access to I-481

## **CONTACT EXCLUSIVE AGENT**

#### **BILL ANNINOS**

Senior Broker +1 315 422 4200 bill.anninos@cbre-syr.com

#### **CBRE | SYRACUSE**

Nettleton Commons 313 E. Willow St., Ste. 202 Syracuse, NY 13203 www.cbre.com/syracuse



© 2017 CB Richard Ellis/Syracuse, N.Y., LLC. This information has been obtained from sources believed reliable. We have not verified it and make no guarantee, warranty or representation about it. Any projections, opinions, assumptions or estimates used are for example only and do not represent the current or future performance of the property. You and your advisors should conduct a careful, independent investigation of the property to determine to your satisfaction the suitability of the property for your needs. Photos herein are the property of their respective owners and use of these images without the express written consent of the owner is prohibited.



www.cbre.com/syracuse

# FOR SALE DEVELOPMENT OPPORTUNITY

#### DAVIS & VOLNEY STREETS PHOENIX, NY 13135

### **SITE PLAN**



## *