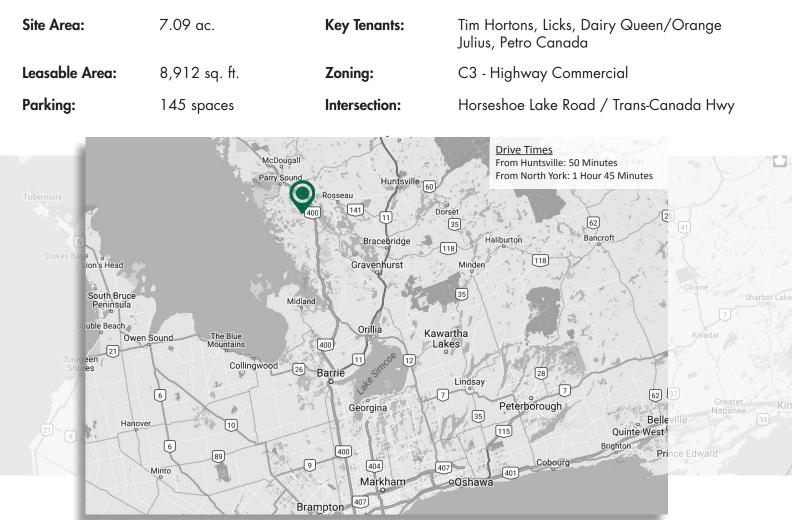

## **INVESTMENT OPPORTUNITY**

1 HORSESHOE LAKE ROAD, SEGUIN

The property is a Travel Centre located on highway 400, just south of Parry Sound, less than 2 hours from Toronto. It features a variety of thriving tenants, including Tim Horton's, Licks, Dairy Queen, Gordon Bay Marine and Petro Canada. The property is easily visible from highway 400 on route to cottage country. The Petro Canada business is included in the offering and is one of the busiest locations north of Toronto, pumping an average of 11 million litres of fuel per year.