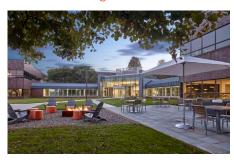

600-602 Office Center Drive Fort Washington, PA 19034

400,0003 SF dynamic office campus offering 3,800 SF to 5,650 SF of contiguous class A office space

- Efficient 49,0003 SF floor plates
- 9' finished ceiling heights and ribbon glass system maximize natural light
- Courtyard transformed into an urban plaza with walking paths and outdoor seating
- Apex Café completely redesigned with new finishes, furniture and outdoor patio seating
- Apex Conference / Training Center with complete technology package
- Apex Fitness Center Tenant only, fully equipped with locker rooms and showers
- Apex Hub brand new, centralized lounge with Wifi and TV's
- Upgraded finishes throughout all common areas: lobbies, restrooms, elevators and breeze ways
- Parking ratio 5.3/1,000 SF, including 35% covered parking
- · On-site property management
- Dual-feed power with automatic transfer switch
- Easy access to the PA Turnpike and Route 309
- On-site public transportation with access to SEPTA regional rail.

apex-fw.com

600-602 Office Center Drive Fort Washington, PA 19034

Apex Conference & Training Center

**Apex Fitness Center** 

**Outdoor Seating** 

**Jeff Mack** | Executive Managing Director | 610.755.6960 | jmack@ngkf.com **Patrick Nowlan** | Managing Director | 610.755.6965 | pnowlan@ngkf.com