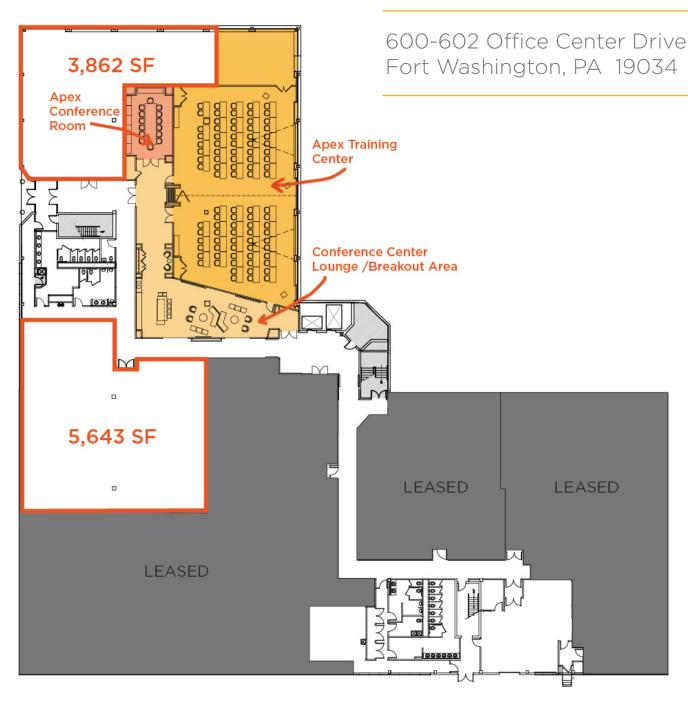

600-602 Office Center Drive Fort Washington, PA 19034

400,0003 SF dynamic office campus offering 3,800 SF to 5,650 SF of contiguous class A office space

- Efficient 49,0003 SF floor plates
- 9' finished ceiling heights and ribbon glass system maximize natural light
- Courtyard transformed into an urban plaza with walking paths and outdoor seating
- Apex Café completely redesigned with new finishes, furniture and outdoor patio seating
- Apex Conference / Training Center with complete technology package
- Apex Fitness Center Tenant only, fully equipped with locker rooms and showers
- Apex Hub brand new, centralized lounge with Wifi and TV's
- Upgraded finishes throughout all common areas: lobbies, restrooms, elevators and breeze ways
- Parking ratio 5.3/1,000 SF, including 35% covered parking
- · On-site property management
- Dual-feed power with automatic transfer switch
- Easy access to the PA Turnpike and Route 309
- On-site public transportation with access to SEPTA regional rail.

## 601 OFFICE CENTER DRIVE FIRST FLOOR