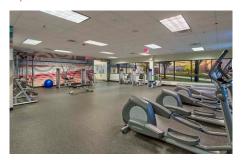

600-602 Office Center Drive Fort Washington, PA 19034

400,0003 SF dynamic office campus offering 3,800 SF to 5,650 SF of contiguous class A office space

- Efficient 49,0003 SF floor plates
- 9' finished ceiling heights and ribbon glass system maximize natural light
- Courtyard transformed into an urban plaza with walking paths and outdoor seating
- Apex Café completely redesigned with new finishes, furniture and outdoor patio seating
- Apex Conference / Training Center with complete technology package
- Apex Fitness Center Tenant only, fully equipped with locker rooms and showers
- Apex Hub brand new, centralized lounge with Wifi and TV's
- Upgraded finishes throughout all common areas: lobbies, restrooms, elevators and breeze ways
- Parking ratio 5.3/1,000 SF, including 35% covered parking
- · On-site property management
- Dual-feed power with automatic transfer switch
- Easy access to the PA Turnpike and Route 309
- On-site public transportation with access to SEPTA regional rail.

apex-fw.com

600-602 Office Center Drive Fort Washington, PA 19034

Apex Conference & Training Center

**Apex Fitness Center** 

**Outdoor Seating** 

**Jeff Mack** | Executive Managing Director | 610.755.6960 | jmack@ngkf.com **Patrick Nowlan** | Managing Director | 610.755.6965 | pnowlan@ngkf.com