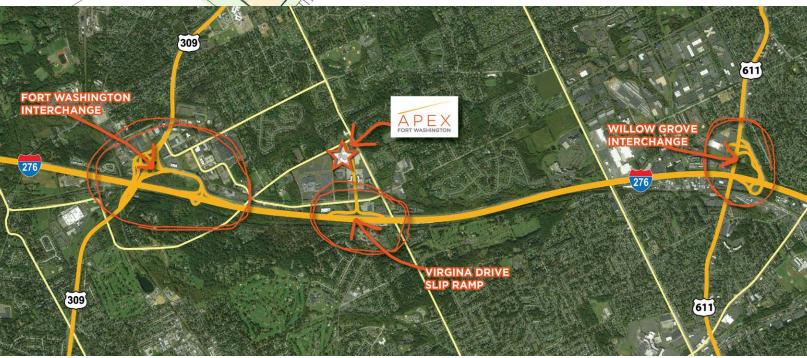

600-602 Office Center Drive Fort Washington, PA 19034

400,0003 SF dynamic office campus offering 3,800 SF to 5,650 SF of contiguous class A office space

- Efficient 49,0003 SF floor plates
- 9' finished ceiling heights and ribbon glass system maximize natural light
- Courtyard transformed into an urban plaza with walking paths and outdoor seating
- Apex Café completely redesigned with new finishes, furniture and outdoor patio seating
- Apex Conference / Training Center with complete technology package
- Apex Fitness Center Tenant only, fully equipped with locker rooms and showers
- Apex Hub brand new, centralized lounge with Wifi and TV's
- Upgraded finishes throughout all common areas: lobbies, restrooms, elevators and breeze ways
- Parking ratio 5.3/1,000 SF, including 35% covered parking
- · On-site property management
- Dual-feed power with automatic transfer switch
- Easy access to the PA Turnpike and Route 309
- On-site public transportation with access to SEPTA regional rail.