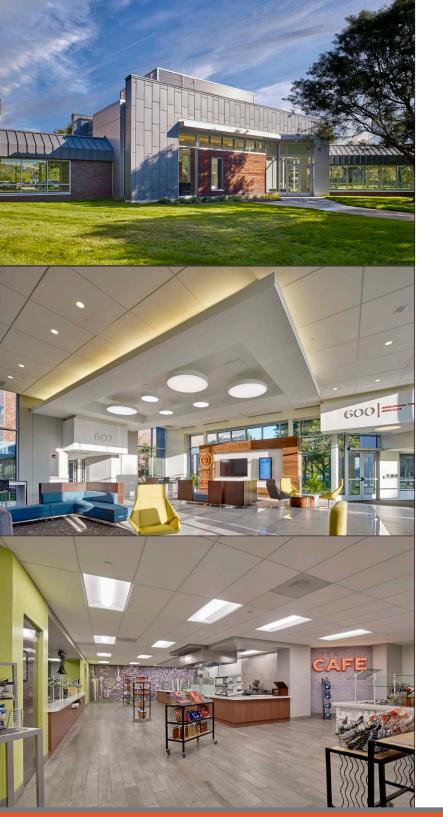

600-602 Office Center Drive Fort Washington, PA 19034

400,0003 SF dynamic office campus offering 3,800 SF to 5,650 SF of contiguous class A office space

- Efficient 49,0003 SF floor plates
- 9' finished ceiling heights and ribbon glass system maximize natural light
- Courtyard transformed into an urban plaza with walking paths and outdoor seating
- Apex Café completely redesigned with new finishes, furniture and outdoor patio seating
- Apex Conference / Training Center with complete technology package
- Apex Fitness Center Tenant only, fully equipped with locker rooms and showers
- Apex Hub brand new, centralized lounge with Wifi and TV's
- Upgraded finishes throughout all common areas: lobbies, restrooms, elevators and breeze ways
- Parking ratio 5.3/1,000 SF, including 35% covered parking
- · On-site property management
- Dual-feed power with automatic transfer switch
- Easy access to the PA Turnpike and Route 309
- On-site public transportation with access to SEPTA regional rail.