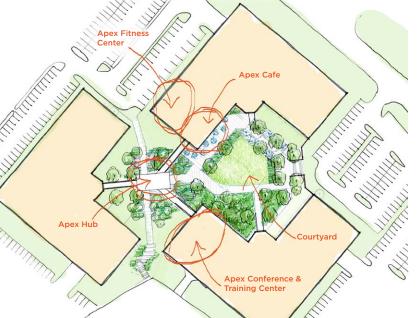

600-602 Office Center Drive Fort Washington, PA 19034

400,0003 SF dynamic office campus offering 3,800 SF to 5,650 SF of contiguous class A office space

- Efficient 49,0003 SF floor plates
- 9' finished ceiling heights and ribbon glass system maximize natural light
- Courtyard transformed into an urban plaza with walking paths and outdoor seating
- Apex Café completely redesigned with new finishes, furniture and outdoor patio seating
- Apex Conference / Training Center with complete technology package
- Apex Fitness Center Tenant only, fully equipped with locker rooms and showers
- Apex Hub brand new, centralized lounge with Wifi and TV's
- Upgraded finishes throughout all common areas: lobbies, restrooms, elevators and breeze ways
- Parking ratio 5.3/1,000 SF, including 35% covered parking
- · On-site property management
- Dual-feed power with automatic transfer switch
- Easy access to the PA Turnpike and Route 309
- On-site public transportation with access to SEPTA regional rail.

apex-fw.com

600-602 Office Center Drive Fort Washington, PA 19034

Apex Conference & Training Center

**Apex Fitness Center** 

**Outdoor Seating** 

**Jeff Mack** | Executive Managing Director | 610.755.6960 | jmack@ngkf.com **Patrick Nowlan** | Managing Director | 610.755.6965 | pnowlan@ngkf.com