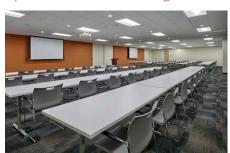

600-602 Office Center Drive Fort Washington, PA 19034

400,0003 SF dynamic office campus offering 3,800 SF to 5,650 SF of contiguous class A office space

- Efficient 49,0003 SF floor plates
- 9' finished ceiling heights and ribbon glass system maximize natural light
- Courtyard transformed into an urban plaza with walking paths and outdoor seating
- Apex Café completely redesigned with new finishes, furniture and outdoor patio seating
- Apex Conference / Training Center with complete technology package
- Apex Fitness Center Tenant only, fully equipped with locker rooms and showers
- Apex Hub brand new, centralized lounge with Wifi and TV's
- Upgraded finishes throughout all common areas: lobbies, restrooms, elevators and breeze ways
- Parking ratio 5.3/1,000 SF, including 35% covered parking
- · On-site property management
- Dual-feed power with automatic transfer switch
- Easy access to the PA Turnpike and Route 309
- On-site public transportation with access to SEPTA regional rail.

apex-fw.com

600-602 Office Center Drive Fort Washington, PA 19034

Apex Conference & Training Center

**Apex Fitness Center** 

**Outdoor Seating** 

**Jeff Mack** | Executive Managing Director | 610.755.6960 | jmack@ngkf.com **Patrick Nowlan** | Managing Director | 610.755.6965 | pnowlan@ngkf.com